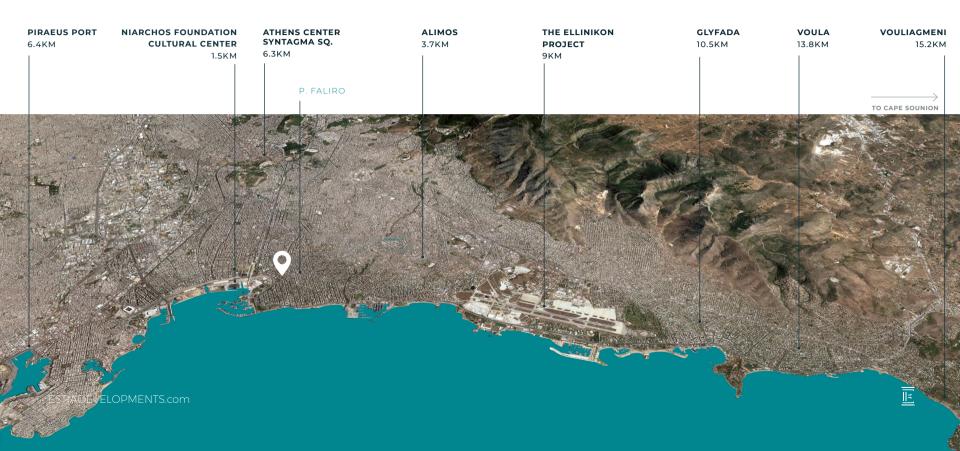

ity center to the suburbs.

#### PEDESTRIAN BRIDGES

Modern safe pedestrian air bridges connect the living areas with the seaside.

#### NIARCHOS FOUNDATION

The Stavros Niarchos Foundation is one of the world's leading private, international philanthropic organizations, making grants to nonprofit organizations in the areas of arts and culture, education, health & sports, and social welfare.

# THE PROJECT NEIGHBORHOOD



**RESTAURANT 150M** 

**PHARMACY 200M** 

**SUPER MARKET 200M** 

**BAKERY 210M** 

BANK 500M

FLISVOS BEACH 1.6KM

S.NIARCHOS FOUNDATION 0 **APOLLO** KALLITHEA MARINA RESIDENCE EUGENIDES FOUNDATION WATER SQUARE TAEK WONDO FLISVOS MARINA PALAIO FALIRO FLISVOS PUBLIC HYDE FLISVOS BEACH EDEM BEACH ALIMOS MARINA

ESTIADEVELOPMENTS.com

# THE PROJECT IN THE ATHENIAN RIVIERA



#### THE DEVELOPMENT

#### AT A GLANCE

THE DEVELOPMENT ....



NEW CONSTRUCTION



ENERGY CLASS



ESTIMATED DELIVERY 2026



PAYMENT FACILITIES

THE UNITS -



7 FLOORS



5 UNITS



107-214 SQM



2-3 BEDROOMS

KEY FEATURES & AMENITIES -



ARCHITECTURE



LARGE WINDOWS



ELECTRICAL SHUTTERS



HIGH LUMINOSITY



GAS

& WALK-IN

CLOSETS



PRIVATE GARDEN/ ROOF GARDEN



PRIVATE POOLS



STORAGES

P

PARKING SPACES

ESTIADEVELOPMENTS.com



# THE DEVELOPMENT ANALYSIS





















| 5TH, 6TH, 7TH [THREE LEVELS]  214 SQM  3 BEDROOMS  3 BATHROOMS  WC 2 GUEST WC  PRIVATE POOL |                            |     |
|---------------------------------------------------------------------------------------------|----------------------------|-----|
| BEDROOMS  BEDROOMS  3 BATHROOMS  WC 2