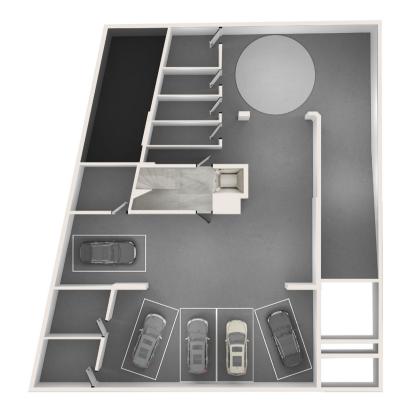

**GROUND FLOOR** 

**COMMON USE BASEMENT** 

### **INVENTORY**

| ID<br>RESIDENCE | FLOORS                                            | LEVELS | SQM     | BEDROOMS | BATHROOMS | WC<br>GUEST WC | PRIVATE POOL | OUTDOOR /<br>VERANDAS                       | INDOOR PARKING | STORAGE |
|-----------------|---------------------------------------------------|--------|---------|----------|-----------|----------------|--------------|---------------------------------------------|----------------|---------|
| GFA             | GF & 1 <sup>ST</sup>                              | 2      | 180 SQM | 3        | 3         | 1              | 24 SQM       | PRIVATE GARDEN<br>183 SQM                   | 1              | 6 SQM   |
| 2A              | 2 <sup>ND</sup>                                   | 1      | 115 SQM | 2        | 2         | 1              | -            | verandas<br>22 SQM                          | 1              | 6 SQM   |
| 3A              | <b>3</b> RD                                       | 1      | 107 SQM | 2        | 2         | 1              | -            | verandas<br>30 SQM                          | 1              | 6 SQM   |
| 4A              | 4 <sup>RD</sup>                                   | 1      | 115 SQM | 2        | 2         | 1              | -            | verandas<br>22 SQM                          | 1              | 6 SQM   |
| 5A              | 5 <sup>TH</sup> ,6 <sup>TH</sup> ,7 <sup>TH</sup> | 3      | 214 SQM | 3        | 3         | 2              | 11 SQM       | VERANDAS<br>30 SQM<br>ROOF GARDEN<br>93 SQM | 1              | 8 SQM   |