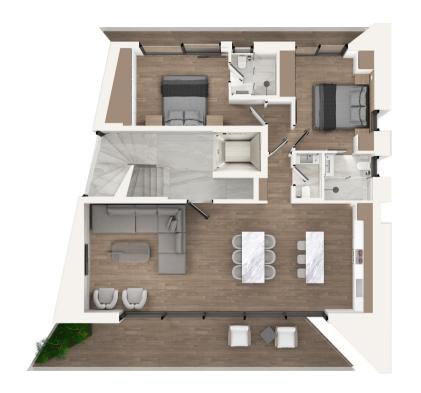

### **INVENTORY**

| ID<br>RESIDENCE | FLOORS                                            | LEVELS | SQM     | BEDROOMS | BATHROOMS | WC<br>GUEST WC | PRIVATE POOL | OUTDOOR /<br>VERANDAS                       | INDOOR PARKING | STORAGE |
|-----------------|---------------------------------------------------|--------|---------|----------|-----------|----------------|--------------|---------------------------------------------|----------------|---------|
| GFA             | GF & 1 <sup>ST</sup>                              | 2      | 180 SQM | 3        | 3         | 1              | 24 SQM       | PRIVATE GARDEN<br>183 SQM                   | 1              | 6 SQM   |
| 2A              | 2 <sup>ND</sup>                                   | 1      | 115 SQM | 2        | 2         | 1              | -            | verandas<br>22 SQM                          | 1              | 6 SQM   |
| 3A              | <b>3</b> RD                                       | 1      | 107 SQM | 2        | 2         | 1              | -            | verandas<br>30 SQM                          | 1              | 6 SQM   |
| 4A              | 4 <sup>RD</sup>                                   | 1      | 115 SQM | 2        | 2         | 1              | -            | verandas<br>22 SQM                          | 1              | 6 SQM   |
| 5A              | 5 <sup>TH</sup> ,6 <sup>TH</sup> ,7 <sup>TH</sup> | 3      | 214 SQM | 3        | 3         | 2              | 11 SQM       | VERANDAS<br>30 SQM<br>ROOF GARDEN<br>93 SQM | 1              | 8 SQM   |