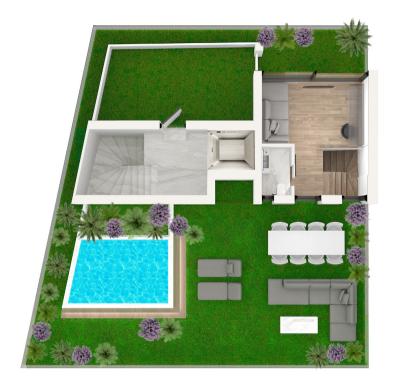

The development holds on the Ground Level, a maisonette with a private garden area and a pool, a magnificent three-level penthouse with a pool, and three full slab apartments in-between.

The natural light that comes in through wide windows, the Mediterranean energy, and the contemporary geometric architecture are the key advantages for you to live in.

**GROUND FLOOR** 

**COMMON USE BASEMENT** 