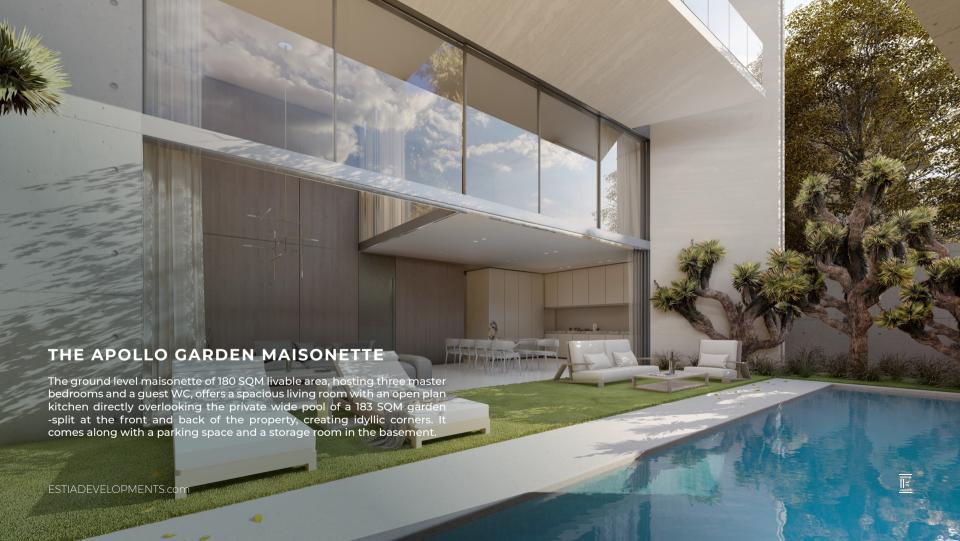

| ID                    | GFA                                  |                                            |     |
|-----------------------|--------------------------------------|--------------------------------------------|-----|
| FLOORS                | GF & 1 <sup>ST</sup><br>[TWO LEVELS] |                                            |     |
| SQM                   | 180SQM                               |                                            |     |
| BEDROOMS              | 3                                    |                                            |     |
| BATHROOMS             | 3                                    |                                            |     |
| WC<br>GUEST WC        | 1                                    |                                            |     |
| PRIVATE POOL          | 24 SQM                               |                                            | -   |
| OUTDOOR /<br>VERANDAS | private garden<br>183 SQM            | ROOFTOP<br>6™FLOOR<br>5™FLOOR              |     |
| PARKING               | 1                                    | 4 <sup>TH</sup> FLOOR  3RDFLOOR  2ND FLOOR |     |
| STORAGE               | 6 SQM                                | 1 <sup>ST</sup> FLOOR                      | GFA |

| ID                    | GFA                                  |                                          |     |
|-----------------------|--------------------------------------|------------------------------------------|-----|
| FLOORS                | GF & ] <sup>ST</sup><br>[TWO LEVELS] |                                          |     |
| SQM                   | 180SQM                               |                                          |     |
| BEDROOMS              | 3                                    |                                          |     |
| BATHROOMS             | 3                                    |                                          |     |
| WC<br>GUEST WC        | 1                                    |                                          |     |
| PRIVATE POOL          | 24 SQM                               |                                          | _   |
| OUTDOOR /<br>VERANDAS | PRIVATE GARDEN<br>183 SQM            | ROOFTOP<br>6™FLOOR<br>5™FLOOR            |     |
| PARKING               | 1                                    | 4 <sup>TH</sup> FLOOR 3RDFLOOR 2ND FLOOR |     |
| STORAGE               | 6 SQM                                | 1 <sup>ST</sup> FLOOR                    | GFA |