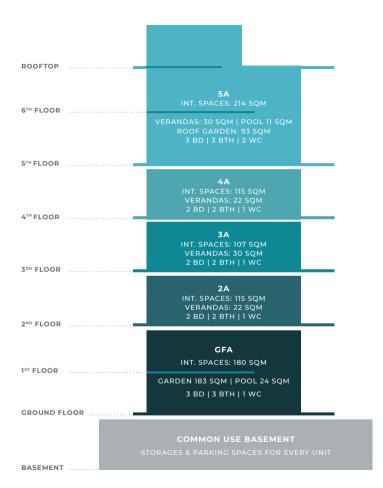

# THE DEVELOPMENT ANALYSIS

| 5TH, 6TH, 7TH [THREE LEVELS]  214 SQM  3 BEDROOMS  3 BATHROOMS  WC 2 GUEST WC  PRIVATE POOL |                            |     |
|---------------------------------------------------------------------------------------------|----------------------------|-----|
| BEDROOMS  BEDROOMS  3 BATHROOMS  WC 2 CUEST WC  PRIVATE 11 SQM                              |                            |     |
| BEDROOMS  3 BATHROOMS  WC 2 CUEST WC  PRIVATE 11 SQM                                        |                            |     |
| WC 2 CUEST WC PRIVATE 11 SQM                                                                |                            |     |
| GUEST WC  PRIVATE 11 SQM                                                                    |                            |     |
|                                                                                             |                            |     |
| A_                                                                                          |                            |     |
| ROOF GARDEN 6"                                                                              | OOFTOP<br>HFLOOR<br>HFLOOR | 5.4 |
| P <sub>a</sub>                                                                              | FLOOR                      |     |
| STORAGE 8 SQM 15                                                                            |                            |     |

ROOFTOP

| ID                    | 5A                                                                    |                                                         |       |
|-----------------------|-----------------------------------------------------------------------|---------------------------------------------------------|-------|
| FLOORS                | 5 <sup>TH</sup> , 6 <sup>TH</sup> , 7 <sup>TH</sup><br>[THREE LEVELS] |                                                         |       |
| SQM                   | 214 SQM                                                               |                                                         |       |
| BEDROOMS              | 3                                                                     |                                                         |       |
| BATHROOMS             | 3                                                                     |                                                         |       |
| WC<br>GUEST WC        | 2                                                                     |                                                         |       |
| PRIVATE POOL          | 11 SQM                                                                |                                                         |       |
| OUTDOOR /<br>VERANDAS | verandas<br>30SQM<br>roof garden<br>93 SQM                            | ROOFTOP<br>6 <sup>™</sup> FLOOR<br>5 <sup>™</sup> FLOOR | SA SA |
| PARKING               | 1                                                                     | 4 <sup>TH</sup> FLOOR  3 <sup>RD</sup> FLOOR            |       |
| STORAGE               | 8 SQM                                                                 | 2 <sup>ND</sup> FLOOR                                   |       |
|                       |                                                                       | GF                                                      |       |

| ID                    | GFA                                  |                                            |     |
|-----------------------|--------------------------------------|--------------------------------------------|-----|
| FLOORS                | GF & 1 <sup>ST</sup><br>[TWO LEVELS] |                                            |     |
| SQM                   | 180SQM                               |                                            |     |
| BEDROOMS              | 3                                    |                                            |     |
| BATHROOMS             | 3                                    |                                            |     |
| WC<br>GUEST WC        | 1                                    |                                            |     |
| PRIVATE POOL          | 24 SQM                               |                                            | -   |
| OUTDOOR /<br>VERANDAS | private garden<br>183 SQM            | ROOFTOP<br>6™FLOOR<br>5™FLOOR              |     |
| PARKING               | 1                                    | 4 <sup>TH</sup> FLOOR  3RDFLOOR  2ND FLOOR |     |
| STORAGE               | 6 SQM                                | 1 <sup>ST</sup> FLOOR                      | GFA |

| ID                    | GFA                                  |                                          |     |
|-----------------------|--------------------------------------|------------------------------------------|-----|
| FLOORS                | GF & ] <sup>ST</sup><br>[TWO LEVELS] |                                          |     |
| SQM                   | 180SQM                               |                                          |     |
| BEDROOMS              | 3                                    |                                          |     |
| BATHROOMS             | 3                                    |                                          |     |
| WC<br>GUEST WC        | 1                                    |                                          |     |
| PRIVATE POOL          | 24 SQM                               |                                          | _   |
| OUTDOOR /<br>VERANDAS | PRIVATE GARDEN<br>183 SQM            | ROOFTOP<br>6™FLOOR<br>5™FLOOR            |     |
| PARKING               | 1                                    | 4 <sup>TH</sup> FLOOR 3RDFLOOR 2ND FLOOR |     |
| STORAGE               | 6 SQM                                | 1 <sup>ST</sup> FLOOR                    | GFA |

**GROUND FLOOR** 

**COMMON USE BASEMENT** 

### **INVENTORY**

| ID<br>RESIDENCE | FLOORS                                            | LEVELS | SQM     | BEDROOMS | BATHROOMS | WC<br>GUEST WC | PRIVATE POOL | OUTDOOR /<br>VERANDAS                       | INDOOR PARKING | STORAGE |
|-----------------|---------------------------------------------------|--------|---------|----------|-----------|----------------|--------------|---------------------------------------------|----------------|---------|
| GFA             | GF & 1 <sup>ST</sup>                              | 2      | 180 SQM | 3        | 3         | 1              | 24 SQM       | PRIVATE GARDEN<br>183 SQM                   | 1              | 6 SQM   |
| 2A              | 2 <sup>ND</sup>                                   | 1      | 115 SQM | 2        | 2         | 1              | -            | verandas<br>22 SQM                          | 1              | 6 SQM   |
| 3A              | <b>3</b> RD                                       | 1      | 107 SQM | 2        | 2         | 1              | -            | verandas<br>30 SQM                          | 1              | 6 SQM   |
| 4A              | 4 <sup>RD</sup>                                   | 1      | 115 SQM | 2        | 2         | 1              | -            | verandas<br>22 SQM                          | 1              | 6 SQM   |
| 5A              | 5 <sup>TH</sup> ,6 <sup>TH</sup> ,7 <sup>TH</sup> | 3      | 214 SQM | 3        | 3         | 2              | 11 SQM       | VERANDAS<br>30 SQM<br>ROOF GARDEN<br>93 SQM | 1              | 8 SQM   |