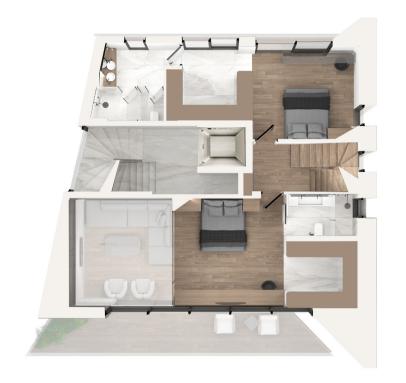

# THE DEVELOPMENT ANALYSIS

| 5TH, 6TH, 7TH [THREE LEVELS]  214 SQM  3 BEDROOMS  3 BATHROOMS  WC 2 GUEST WC  PRIVATE POOL |                            |     |
|---------------------------------------------------------------------------------------------|----------------------------|-----|
| BEDROOMS  BEDROOMS  3 BATHROOMS  WC 2 CUEST WC  PRIVATE 11 SQM                              |                            |     |
| BEDROOMS  3 BATHROOMS  WC 2 CUEST WC  PRIVATE 11 SQM                                        |                            |     |
| WC 2 CUEST WC PRIVATE 11 SQM                                                                |                            |     |
| GUEST WC  PRIVATE 11 SQM                                                                    |                            |     |
|                                                                                             |                            |     |
| A_                                                                                          |                            |     |
| ROOF GARDEN 6"                                                                              | OOFTOP<br>HFLOOR<br>HFLOOR | 5.4 |
| P <sub>a</sub>                                                                              | FLOOR                      |     |
| STORAGE 8 SQM 15                                                                            |                            |     |

ROOFTOP

| ID                    | 5A                                                                    |                                                         |       |
|-----------------------|-----------------------------------------------------------------------|---------------------------------------------------------|-------|
| FLOORS                | 5 <sup>TH</sup> , 6 <sup>TH</sup> , 7 <sup>TH</sup><br>[THREE LEVELS] |                                                         |       |
| SQM                   | 214 SQM                                                               |                                                         |       |
| BEDROOMS              | 3                                                                     |                                                         |       |
| BATHROOMS             | 3                                                                     |                                                         |       |
| WC<br>GUEST WC        | 2                                                                     |                                                         |       |
| PRIVATE POOL          | 11 SQM                                                                |                                                         |       |
| OUTDOOR /<br>VERANDAS | verandas<br>30SQM<br>roof garden<br>93 SQM                            | ROOFTOP<br>6 <sup>™</sup> FLOOR<br>5 <sup>™</sup> FLOOR | SA SA |
| PARKING               | 1                                                                     | 4 <sup>TH</sup> FLOOR  3 <sup>RD</sup> FLOOR            |       |
| STORAGE               | 8 SQM                                                                 | 2 <sup>ND</sup> FLOOR                                   |       |
|                       |                                                                       | GF                                                      |       |

| 214 SQM  3 EDROOMS  WC 2 UEST WC  PRIVATE POOL  WERANDAS 3OSQM  RG  RG  RG                                                                                                                                                                                                                                                                                                                                                                                                                                                                                                                                                                                                                                                                                                                                                                                                                                                                                                                                                                                                                                                                                                                                                                                                                                                                                                                                                                                                                                                                                                                                                                                                                                                                                                                                                                                                                                                                                                                                                                                                                                                     | FLOORS [THREE LEVELS]  ITHERE LEVELS]  214 SQM  3 3 3 3 3 3 3 3 3 3 3 3 3 3 3 3 3 3                                                                                                                                                                                                                                                                                                                                                                                                                                                                                                                                                                                                                                                                                                                                                                                                                                                                                                                                                                                                                                                                                                                                                                                                                                                                                                                                                                                                                                                                                                                                                                                                                                                                                                                                                                                                                                                                                                                                                                                                                                            | FLOORS [THREE LEVELS]  SQM 214 SQM  3 3 3EEDROOMS  WC 2 3MITHROOMS  WC 2 3MITHROOMS  VEQ 2 3MITHROOMS  VERANDAS 3OSQM ROOF CARDEN 93 SQM  81  81  81  81  81  81  81  81  81  8                                                                                                                                                                                                                                                                                                                                                                                                                                                                                                                                                                                                                                                                                                                                                                                                                                                                                                                                                                                                                                                                                                                                                                                                                                                                                                                                                                                                                                                                                                                                                                                                                                                                                                                                                                                                                                                                                                                                                |
|--------------------------------------------------------------------------------------------------------------------------------------------------------------------------------------------------------------------------------------------------------------------------------------------------------------------------------------------------------------------------------------------------------------------------------------------------------------------------------------------------------------------------------------------------------------------------------------------------------------------------------------------------------------------------------------------------------------------------------------------------------------------------------------------------------------------------------------------------------------------------------------------------------------------------------------------------------------------------------------------------------------------------------------------------------------------------------------------------------------------------------------------------------------------------------------------------------------------------------------------------------------------------------------------------------------------------------------------------------------------------------------------------------------------------------------------------------------------------------------------------------------------------------------------------------------------------------------------------------------------------------------------------------------------------------------------------------------------------------------------------------------------------------------------------------------------------------------------------------------------------------------------------------------------------------------------------------------------------------------------------------------------------------------------------------------------------------------------------------------------------------|--------------------------------------------------------------------------------------------------------------------------------------------------------------------------------------------------------------------------------------------------------------------------------------------------------------------------------------------------------------------------------------------------------------------------------------------------------------------------------------------------------------------------------------------------------------------------------------------------------------------------------------------------------------------------------------------------------------------------------------------------------------------------------------------------------------------------------------------------------------------------------------------------------------------------------------------------------------------------------------------------------------------------------------------------------------------------------------------------------------------------------------------------------------------------------------------------------------------------------------------------------------------------------------------------------------------------------------------------------------------------------------------------------------------------------------------------------------------------------------------------------------------------------------------------------------------------------------------------------------------------------------------------------------------------------------------------------------------------------------------------------------------------------------------------------------------------------------------------------------------------------------------------------------------------------------------------------------------------------------------------------------------------------------------------------------------------------------------------------------------------------|--------------------------------------------------------------------------------------------------------------------------------------------------------------------------------------------------------------------------------------------------------------------------------------------------------------------------------------------------------------------------------------------------------------------------------------------------------------------------------------------------------------------------------------------------------------------------------------------------------------------------------------------------------------------------------------------------------------------------------------------------------------------------------------------------------------------------------------------------------------------------------------------------------------------------------------------------------------------------------------------------------------------------------------------------------------------------------------------------------------------------------------------------------------------------------------------------------------------------------------------------------------------------------------------------------------------------------------------------------------------------------------------------------------------------------------------------------------------------------------------------------------------------------------------------------------------------------------------------------------------------------------------------------------------------------------------------------------------------------------------------------------------------------------------------------------------------------------------------------------------------------------------------------------------------------------------------------------------------------------------------------------------------------------------------------------------------------------------------------------------------------|
| SQM  SQM  SQM  SQM  SQM  SQM  SQM  SQM                                                                                                                                                                                                                                                                                                                                                                                                                                                                                                                                                                                                                                                                                                                                                                                                                                                                                                                                                                                                                                                                                                                                                                                                                                                                                                                                                                                                                                                                                                                                                                                                                                                                                                                                                                                                                                                                                                                                                                                                                                                                                         | SQM  SEDROOMS   THE STATE OF TH | SQM  SECTION  SECTION |
| THROOMS  WC 2  UEST WC  PRIVATE POOL  VERANDAS  VERANDAS  JUDOOR / JOSEPH JOSEP | SEDROOMS  WC 2  CUEST WC  PRIVATE POOL  VERANDAS  JUTDOOR/ ROOF GARDEN  ROOF GARDEN | SECROCOMS  WC 2  SUBJECT WC  BRIVATE 11 SQM PROOL  VERANDAS 30SQM ROOF CARDEN 93 SQM  FINE  PARTIE  PA |
| THROOMS  WC 2  UEST WC  PRIVATE 11 SQM POOL  VERANDAS  UERANDAS  JOSQM  ROOFT                                                                                                                                                                                                                                                                                                                                                                                                                                                                                                                                                                                                                                                                                                                                                                                                                                                                                                                                                                                                                                                                                                                                                                                                                                                                                                                                                                                                                                                                                                                                                                                                                                                                                                                                                                                                                                                                                                                                                                                                                                                  | ATHROOMS  WC 2  DELET WC  PRIVATE POOL  VERANDAS  JUTDOOR/ 2007 CARDEN  6"FLO                                                                                                                                                                                                                                                                                                                                                                                                                                                                                                                                                                                                                                                                                                                                                                                                                                                                                                                                                                                                                                                                                                                                                                                                                                                                                                                                                                                                                                                                                                                                                                                                                                                                                                                                                                                                                                                                                                                                                                                                                                                  | ATHROOMS  WC 2  SUESTWC  HIVATE PROOF  VERANDAS  30SQM  ROOF CARDEN  93 SQM  S"FLO  4"FLO  4"FLO                                                                                                                                                                                                                                                                                                                                                                                                                                                                                                                                                                                                                                                                                                                                                                                                                                                                                                                                                                                                                                                                                                                                                                                                                                                                                                                                                                                                                                                                                                                                                                                                                                                                                                                                                                                                                                                                                                                                                                                                                               |
| UEST WC  PRIVATE POOL  VERANDAS  VERANDAS  30SQM  ROOFT                                                                                                                                                                                                                                                                                                                                                                                                                                                                                                                                                                                                                                                                                                                                                                                                                                                                                                                                                                                                                                                                                                                                                                                                                                                                                                                                                                                                                                                                                                                                                                                                                                                                                                                                                                                                                                                                                                                                                                                                                                                                        | PRIVATE POOL  VERANDAS  JOSQM  ROOF CARDEN  OF CARDEN   | PRIVATE POOL  VERANDAS 3OSQM ROOF GARDEN 93 SQM  ***FLO                                                                                                                                                                                                                                                                                                                                                                                                                                                                                                                                                                                                                                                                                                                                                                                                                                                                                                                                                                                                                                                                                                                                                                                                                                                                                                                                                                                                                                                                                                                                                                                                                                                                                                                                                                                                                                                                                                                                                                                                                                                                        |
| POOL  VERANDAS  UTDOOR/ GRANDAS  30SQM  ROOFI                                                                                                                                                                                                                                                                                                                                                                                                                                                                                                                                                                                                                                                                                                                                                                                                                                                                                                                                                                                                                                                                                                                                                                                                                                                                                                                                                                                                                                                                                                                                                                                                                                                                                                                                                                                                                                                                                                                                                                                                                                                                                  | VERANDAS  UTDOOR / BEANDAS  OF GARDEN  OF GARDEN  OF GARDEN                                                                                                                                                                                                                                                                                                                                                                                                                                                                                                                                                                                                                                                                                                                                                                                                                                                                                                                                                                                                                                                                                                                                                                                                                                                                                                                                                                                                                                                                                                                                                                                                                                                                                                                                                                                                                                                                                                                                                                                                                                                                    | VERANDAS UTDOOR  VERANDAS  30SQM  ROOF GARDEN  93 SQM  \$"FLC                                                                                                                                                                                                                                                                                                                                                                                                                                                                                                                                                                                                                                                                                                                                                                                                                                                                                                                                                                                                                                                                                                                                                                                                                                                                                                                                                                                                                                                                                                                                                                                                                                                                                                                                                                                                                                                                                                                                                                                                                                                                  |
| utdoor/<br>erandas 30SQM                                                                                                                                                                                                                                                                                                                                                                                                                                                                                                                                                                                                                                                                                                                                                                                                                                                                                                                                                                                                                                                                                                                                                                                                                                                                                                                                                                                                                                                                                                                                                                                                                                                                                                                                                                                                                                                                                                                                                                                                                                                                                                       | OT COMM                                                                                                                                                                                                                                                                                                                                                                                                                                                                                                                                                                                                                                                                                                                                                                                                                                                                                                                                                                                                                                                                                                                                                                                                                                                                                                                                                                                                                                                                                                                                                                                                                                                                                                                                                                                                                                                                                                                                                                                                                                                                                                                        | POOF GARDEN 93 SQM 800F GARDEN 93 SQM 8"FLO 6"FLO 6"FLO 6"FLO 6"FLO                                                                                                                                                                                                                                                                                                                                                                                                                                                                                                                                                                                                                                                                                                                                                                                                                                                                                                                                                                                                                                                                                                                                                                                                                                                                                                                                                                                                                                                                                                                                                                                                                                                                                                                                                                                                                                                                                                                                                                                                                                                            |
|                                                                                                                                                                                                                                                                                                                                                                                                                                                                                                                                                                                                                                                                                                                                                                                                                                                                                                                                                                                                                                                                                                                                                                                                                                                                                                                                                                                                                                                                                                                                                                                                                                                                                                                                                                                                                                                                                                                                                                                                                                                                                                                                |                                                                                                                                                                                                                                                                                                                                                                                                                                                                                                                                                                                                                                                                                                                                                                                                                                                                                                                                                                                                                                                                                                                                                                                                                                                                                                                                                                                                                                                                                                                                                                                                                                                                                                                                                                                                                                                                                                                                                                                                                                                                                                                                | 93 SQM 5 <sup>th</sup> FLO                                                                                                                                                                                                                                                                                                                                                                                                                                                                                                                                                                                                                                                                                                                                                                                                                                                                                                                                                                                                                                                                                                                                                                                                                                                                                                                                                                                                                                                                                                                                                                                                                                                                                                                                                                                                                                                                                                                                                                                                                                                                                                     |