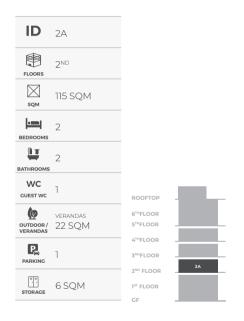

### **INVENTORY**

| ID<br>RESIDENCE | FLOORS                                            | LEVELS | SQM     | BEDROOMS | BATHROOMS | WC<br>GUEST WC | PRIVATE POOL | OUTDOOR /<br>VERANDAS                       | INDOOR PARKING | STORAGE |
|-----------------|---------------------------------------------------|--------|---------|----------|-----------|----------------|--------------|---------------------------------------------|----------------|---------|
| GFA             | GF & 1 <sup>ST</sup>                              | 2      | 180 SQM | 3        | 3         | 1              | 24 SQM       | PRIVATE GARDEN<br>183 SQM                   | 1              | 6 SQM   |
| 2A              | 2 <sup>ND</sup>                                   | 1      | 115 SQM | 2        | 2         | 1              | -            | verandas<br>22 SQM                          | 1              | 6 SQM   |
| 3A              | <b>3</b> RD                                       | 1      | 107 SQM | 2        | 2         | 1              | -            | verandas<br>30 SQM                          | 1              | 6 SQM   |
| 4A              | 4 <sup>RD</sup>                                   | 1      | 115 SQM | 2        | 2         | 1              | -            | verandas<br>22 SQM                          | 1              | 6 SQM   |
| 5A              | 5 <sup>TH</sup> ,6 <sup>TH</sup> ,7 <sup>TH</sup> | 3      | 214 SQM | 3        | 3         | 2              | 11 SQM       | VERANDAS<br>30 SQM<br>ROOF GARDEN<br>93 SQM | 1              | 8 SQM   |