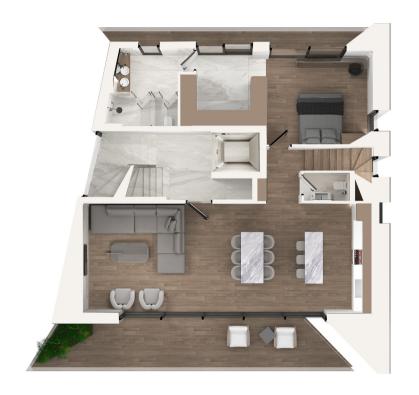

# THE DEVELOPMENT ANALYSIS

| 5TH, 6TH, 7TH [THREE LEVELS]  214 SQM  3 BEDROOMS  3 BATHROOMS  WC 2 GUEST WC  PRIVATE POOL |                            |     |
|---------------------------------------------------------------------------------------------|----------------------------|-----|
| BEDROOMS  BEDROOMS  3 BATHROOMS  WC 2 CUEST WC  PRIVATE 11 SQM                              |                            |     |
| BEDROOMS  3 BATHROOMS  WC 2 CUEST WC  PRIVATE 11 SQM                                        |                            |     |
| WC 2 CUEST WC PRIVATE 11 SQM                                                                |                            |     |
| GUEST WC  PRIVATE 11 SQM                                                                    |                            |     |
|                                                                                             |                            |     |
| A_                                                                                          |                            |     |
| ROOF GARDEN 6"                                                                              | OOFTOP<br>HFLOOR<br>HFLOOR | 5.4 |
| P <sub>a</sub>                                                                              | FLOOR                      |     |
| STORAGE 8 SQM 15                                                                            |                            |     |

ROOFTOP

| ID                    | 5A                                                                    |                                                         |       |
|-----------------------|-----------------------------------------------------------------------|---------------------------------------------------------|-------|
| FLOORS                | 5 <sup>TH</sup> , 6 <sup>TH</sup> , 7 <sup>TH</sup><br>[THREE LEVELS] |                                                         |       |
| SQM                   | 214 SQM                                                               |                                                         |       |
| BEDROOMS              | 3                                                                     |                                                         |       |
| BATHROOMS             | 3                                                                     |                                                         |       |
| WC<br>GUEST WC        | 2                                                                     |                                                         |       |
| PRIVATE POOL          | 11 SQM                                                                |                                                         |       |
| OUTDOOR /<br>VERANDAS | verandas<br>30SQM<br>roof garden<br>93 SQM                            | ROOFTOP<br>6 <sup>™</sup> FLOOR<br>5 <sup>™</sup> FLOOR | SA SA |
| PARKING               | 1                                                                     | 4 <sup>TH</sup> FLOOR  3 <sup>RD</sup> FLOOR            |       |
| STORAGE               | 8 SQM                                                                 | 2 <sup>ND</sup> FLOOR                                   |       |
|                       |                                                                       | GF                                                      |       |

| 214 SQM  3 EDROOMS  WC 2 UEST WC  PRIVATE POOL  WERANDAS 3OSQM  RG  RG  RG                                                                                                                                                                                                                                                                                                                                                                                                                                                                                                                                                                                                                                                                                                                                                                                                                                                                                                                                                                                                                                                                                                                                                                                                                                                                                                                                                                                                                                                                                                                                                                                                                                                                                                                                                                                                                                                                                                                                                                                                                                                     | FLOORS [THREE LEVELS]  ITHERE LEVELS]  214 SQM  3 3 3 3 3 3 3 3 3 3 3 3 3 3 3 3 3 3                                                                                                                                                                                                                                                                                                                                                                                                                                                                                                                                                                                                                                                                                                                                                                                                                                                                                                                                                                                                                                                                                                                                                                                                                                                                                                                                                                                                                                                                                                                                                                                                                                                                                                                                                                                                                                                                                                                                                                                                                                            | FLOORS [THREE LEVELS]  SQM 214 SQM  3 3 3EEDROOMS  WC 2 3MITHROOMS  WC 2 3MITHROOMS  VEQ 2 3MITHROOMS  VERANDAS 3OSQM ROOF CARDEN 93 SQM  81  81  81  81  81  81  81  81  81  8                                                                                                                                                                                                                                                                                                                                                                                                                                                                                                                                                                                                                                                                                                                                                                                                                                                                                                                                                                                                                                                                                                                                                                                                                                                                                                                                                                                                                                                                                                                                                                                                                                                                                                                                                                                                                                                                                                                                                |
|--------------------------------------------------------------------------------------------------------------------------------------------------------------------------------------------------------------------------------------------------------------------------------------------------------------------------------------------------------------------------------------------------------------------------------------------------------------------------------------------------------------------------------------------------------------------------------------------------------------------------------------------------------------------------------------------------------------------------------------------------------------------------------------------------------------------------------------------------------------------------------------------------------------------------------------------------------------------------------------------------------------------------------------------------------------------------------------------------------------------------------------------------------------------------------------------------------------------------------------------------------------------------------------------------------------------------------------------------------------------------------------------------------------------------------------------------------------------------------------------------------------------------------------------------------------------------------------------------------------------------------------------------------------------------------------------------------------------------------------------------------------------------------------------------------------------------------------------------------------------------------------------------------------------------------------------------------------------------------------------------------------------------------------------------------------------------------------------------------------------------------|--------------------------------------------------------------------------------------------------------------------------------------------------------------------------------------------------------------------------------------------------------------------------------------------------------------------------------------------------------------------------------------------------------------------------------------------------------------------------------------------------------------------------------------------------------------------------------------------------------------------------------------------------------------------------------------------------------------------------------------------------------------------------------------------------------------------------------------------------------------------------------------------------------------------------------------------------------------------------------------------------------------------------------------------------------------------------------------------------------------------------------------------------------------------------------------------------------------------------------------------------------------------------------------------------------------------------------------------------------------------------------------------------------------------------------------------------------------------------------------------------------------------------------------------------------------------------------------------------------------------------------------------------------------------------------------------------------------------------------------------------------------------------------------------------------------------------------------------------------------------------------------------------------------------------------------------------------------------------------------------------------------------------------------------------------------------------------------------------------------------------------|--------------------------------------------------------------------------------------------------------------------------------------------------------------------------------------------------------------------------------------------------------------------------------------------------------------------------------------------------------------------------------------------------------------------------------------------------------------------------------------------------------------------------------------------------------------------------------------------------------------------------------------------------------------------------------------------------------------------------------------------------------------------------------------------------------------------------------------------------------------------------------------------------------------------------------------------------------------------------------------------------------------------------------------------------------------------------------------------------------------------------------------------------------------------------------------------------------------------------------------------------------------------------------------------------------------------------------------------------------------------------------------------------------------------------------------------------------------------------------------------------------------------------------------------------------------------------------------------------------------------------------------------------------------------------------------------------------------------------------------------------------------------------------------------------------------------------------------------------------------------------------------------------------------------------------------------------------------------------------------------------------------------------------------------------------------------------------------------------------------------------------|
| SQM  SQM  SQM  SQM  SQM  SQM  SQM  SQM                                                                                                                                                                                                                                                                                                                                                                                                                                                                                                                                                                                                                                                                                                                                                                                                                                                                                                                                                                                                                                                                                                                                                                                                                                                                                                                                                                                                                                                                                                                                                                                                                                                                                                                                                                                                                                                                                                                                                                                                                                                                                         | SQM  SEDROOMS   THE STATE OF TH | SQM  SECTION  SECTION |
| THROOMS  WC 2  UEST WC  PRIVATE POOL  VERANDAS  VERANDAS  JUDOOR / JOSEPH JOSEP | SEDROOMS  WC 2  CUEST WC  PRIVATE POOL  VERANDAS  JUTDOOR/ ROOF GARDEN  ROOF GARDEN | SECROCOMS  WC 2  SUBJECT WC  BRIVATE 11 SQM PROOL  VERANDAS 30SQM ROOF CARDEN 93 SQM  FINE  PARTIE  PA |
| THROOMS  WC 2  UEST WC  PRIVATE 11 SQM POOL  VERANDAS  UERANDAS  JOSQM  ROOFT                                                                                                                                                                                                                                                                                                                                                                                                                                                                                                                                                                                                                                                                                                                                                                                                                                                                                                                                                                                                                                                                                                                                                                                                                                                                                                                                                                                                                                                                                                                                                                                                                                                                                                                                                                                                                                                                                                                                                                                                                                                  | ATHROOMS  WC 2  DELET WC  PRIVATE POOL  VERANDAS  JUTDOOR/ 2007 CARDEN  6"FLO                                                                                                                                                                                                                                                                                                                                                                                                                                                                                                                                                                                                                                                                                                                                                                                                                                                                                                                                                                                                                                                                                                                                                                                                                                                                                                                                                                                                                                                                                                                                                                                                                                                                                                                                                                                                                                                                                                                                                                                                                                                  | ATHROOMS  WC 2  SUESTWC  HIVATE PROOF  VERANDAS  30SQM  ROOF CARDEN  93 SQM  S"FLO  4"FLO  4"FLO                                                                                                                                                                                                                                                                                                                                                                                                                                                                                                                                                                                                                                                                                                                                                                                                                                                                                                                                                                                                                                                                                                                                                                                                                                                                                                                                                                                                                                                                                                                                                                                                                                                                                                                                                                                                                                                                                                                                                                                                                               |
| UEST WC  PRIVATE POOL  VERANDAS  VERANDAS  30SQM  ROOFT                                                                                                                                                                                                                                                                                                                                                                                                                                                                                                                                                                                                                                                                                                                                                                                                                                                                                                                                                                                                                                                                                                                                                                                                                                                                                                                                                                                                                                                                                                                                                                                                                                                                                                                                                                                                                                                                                                                                                                                                                                                                        | PRIVATE POOL  VERANDAS  JOSQM  ROOF CARDEN  OF CARDEN   | PRIVATE POOL  VERANDAS 3OSQM ROOF GARDEN 93 SQM  ***FLO                                                                                                                                                                                                                                                                                                                                                                                                                                                                                                                                                                                                                                                                                                                                                                                                                                                                                                                                                                                                                                                                                                                                                                                                                                                                                                                                                                                                                                                                                                                                                                                                                                                                                                                                                                                                                                                                                                                                                                                                                                                                        |
| POOL  VERANDAS  UTDOOR/ GRANDAS  30SQM  ROOFI                                                                                                                                                                                                                                                                                                                                                                                                                                                                                                                                                                                                                                                                                                                                                                                                                                                                                                                                                                                                                                                                                                                                                                                                                                                                                                                                                                                                                                                                                                                                                                                                                                                                                                                                                                                                                                                                                                                                                                                                                                                                                  | VERANDAS  UTDOOR / BEANDAS  OF GARDEN  OF GARDEN  OF GARDEN                                                                                                                                                                                                                                                                                                                                                                                                                                                                                                                                                                                                                                                                                                                                                                                                                                                                                                                                                                                                                                                                                                                                                                                                                                                                                                                                                                                                                                                                                                                                                                                                                                                                                                                                                                                                                                                                                                                                                                                                                                                                    | VERANDAS UTDOOR  VERANDAS  30SQM  ROOF GARDEN  93 SQM  \$"FLC                                                                                                                                                                                                                                                                                                                                                                                                                                                                                                                                                                                                                                                                                                                                                                                                                                                                                                                                                                                                                                                                                                                                                                                                                                                                                                                                                                                                                                                                                                                                                                                                                                                                                                                                                                                                                                                                                                                                                                                                                                                                  |
| utdoor/<br>erandas 30SQM                                                                                                                                                                                                                                                                                                                                                                                                                                                                                                                                                                                                                                                                                                                                                                                                                                                                                                                                                                                                                                                                                                                                                                                                                                                                                                                                                                                                                                                                                                                                                                                                                                                                                                                                                                                                                                                                                                                                                                                                                                                                                                       | OT COMM                                                                                                                                                                                                                                                                                                                                                                                                                                                                                                                                                                                                                                                                                                                                                                                                                                                                                                                                                                                                                                                                                                                                                                                                                                                                                                                                                                                                                                                                                                                                                                                                                                                                                                                                                                                                                                                                                                                                                                                                                                                                                                                        | POOF GARDEN 93 SQM 800F GARDEN 93 SQM 8"FLO 6"FLO 6"FLO 6"FLO 6"FLO                                                                                                                                                                                                                                                                                                                                                                                                                                                                                                                                                                                                                                                                                                                                                                                                                                                                                                                                                                                                                                                                                                                                                                                                                                                                                                                                                                                                                                                                                                                                                                                                                                                                                                                                                                                                                                                                                                                                                                                                                                                            |
|                                                                                                                                                                                                                                                                                                                                                                                                                                                                                                                                                                                                                                                                                                                                                                                                                                                                                                                                                                                                                                                                                                                                                                                                                                                                                                                                                                                                                                                                                                                                                                                                                                                                                                                                                                                                                                                                                                                                                                                                                                                                                                                                |                                                                                                                                                                                                                                                                                                                                                                                                                                                                                                                                                                                                                                                                                                                                                                                                                                                                                                                                                                                                                                                                                                                                                                                                                                                                                                                                                                                                                                                                                                                                                                                                                                                                                                                                                                                                                                                                                                                                                                                                                                                                                                                                | 93 SQM 5 <sup>th</sup> FLO                                                                                                                                                                                                                                                                                                                                                                                                                                                                                                                                                                                                                                                                                                                                                                                                                                                                                                                                                                                                                                                                                                                                                                                                                                                                                                                                                                                                                                                                                                                                                                                                                                                                                                                                                                                                                                                                                                                                                                                                                                                                                                     |