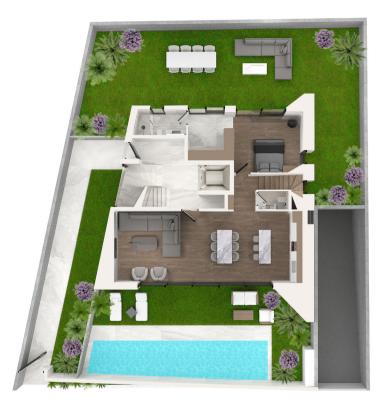

| ID                    | GFA                                  |                                            |     |
|-----------------------|--------------------------------------|--------------------------------------------|-----|
| FLOORS                | GF & 1 <sup>ST</sup><br>[TWO LEVELS] |                                            |     |
| SQM                   | 180SQM                               |                                            |     |
| BEDROOMS              | 3                                    |                                            |     |
| BATHROOMS             | 3                                    |                                            |     |
| WC<br>GUEST WC        | 1                                    |                                            |     |
| PRIVATE POOL          | 24 SQM                               |                                            | -   |
| OUTDOOR /<br>VERANDAS | private garden<br>183 SQM            | ROOFTOP<br>6™FLOOR<br>5™FLOOR              |     |
| PARKING               | 1                                    | 4 <sup>TH</sup> FLOOR  3RDFLOOR  2ND FLOOR |     |
| STORAGE               | 6 SQM                                | 1 <sup>ST</sup> FLOOR                      | GFA |

| ID                    | GFA                                  |                                          |     |
|-----------------------|--------------------------------------|------------------------------------------|-----|
| FLOORS                | GF & ] <sup>ST</sup><br>[TWO LEVELS] |                                          |     |
| SQM                   | 180SQM                               |                                          |     |
| BEDROOMS              | 3                                    |                                          |     |
| BATHROOMS             | 3                                    |                                          |     |
| WC<br>GUEST WC        | 1                                    |                                          |     |
| PRIVATE POOL          | 24 SQM                               |                                          | _   |
| OUTDOOR /<br>VERANDAS | PRIVATE GARDEN<br>183 SQM            | ROOFTOP<br>6™FLOOR<br>5™FLOOR            |     |
| PARKING               | 1                                    | 4 <sup>TH</sup> FLOOR 3RDFLOOR 2ND FLOOR |     |
| STORAGE               | 6 SQM                                | 1 <sup>ST</sup> FLOOR                    | GFA |

**GROUND FLOOR** 

**COMMON USE BASEMENT** 

### **INVENTORY**

| ID<br>RESIDENCE | FLOORS                                            | LEVELS | SQM     | BEDROOMS | BATHROOMS | WC<br>GUEST WC | PRIVATE POOL | OUTDOOR /<br>VERANDAS                       | INDOOR PARKING | STORAGE |
|-----------------|---------------------------------------------------|--------|---------|----------|-----------|----------------|--------------|---------------------------------------------|----------------|---------|
| GFA             | GF & 1 <sup>ST</sup>                              | 2      | 180 SQM | 3        | 3         | 1              | 24 SQM       | PRIVATE GARDEN<br>183 SQM                   | 1              | 6 SQM   |
| 2A              | 2 <sup>ND</sup>                                   | 1      | 115 SQM | 2        | 2         | 1              | -            | verandas<br>22 SQM                          | 1              | 6 SQM   |
| 3A              | <b>3</b> RD                                       | 1      | 107 SQM | 2        | 2         | 1              | -            | verandas<br>30 SQM                          | 1              | 6 SQM   |
| 4A              | 4 <sup>RD</sup>                                   | 1      | 115 SQM | 2        | 2         | 1              | -            | verandas<br>22 SQM                          | 1              | 6 SQM   |
| 5A              | 5 <sup>TH</sup> ,6 <sup>TH</sup> ,7 <sup>TH</sup> | 3      | 214 SQM | 3        | 3         | 2              | 11 SQM       | VERANDAS<br>30 SQM<br>ROOF GARDEN<br>93 SQM | 1              | 8 SQM   |