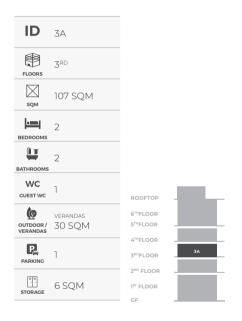

### **INVENTORY**

| ID<br>RESIDENCE | FLOORS                                            | LEVELS | SQM     | BEDROOMS | BATHROOMS | WC<br>GUEST WC | PRIVATE POOL | OUTDOOR /<br>VERANDAS                       | INDOOR PARKING | STORAGE |
|-----------------|---------------------------------------------------|--------|---------|----------|-----------|----------------|--------------|---------------------------------------------|----------------|---------|
| GFA             | GF & 1 <sup>ST</sup>                              | 2      | 180 SQM | 3        | 3         | 1              | 24 SQM       | PRIVATE GARDEN<br>183 SQM                   | 1              | 6 SQM   |
| 2A              | 2 <sup>ND</sup>                                   | 1      | 115 SQM | 2        | 2         | 1              | -            | verandas<br>22 SQM                          | 1              | 6 SQM   |
| 3A              | <b>3</b> RD                                       | 1      | 107 SQM | 2        | 2         | 1              | -            | verandas<br>30 SQM                          | 1              | 6 SQM   |
| 4A              | 4 <sup>RD</sup>                                   | 1      | 115 SQM | 2        | 2         | 1              | -            | verandas<br>22 SQM                          | 1              | 6 SQM   |
| 5A              | 5 <sup>TH</sup> ,6 <sup>TH</sup> ,7 <sup>TH</sup> | 3      | 214 SQM | 3        | 3         | 2              | 11 SQM       | VERANDAS<br>30 SQM<br>ROOF GARDEN<br>93 SQM | 1              | 8 SQM   |