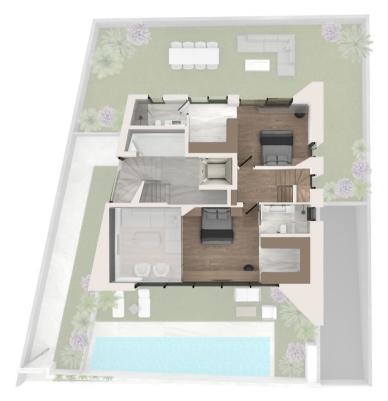

# THE DEVELOPMENT ANALYSIS

| 5TH, 6TH, 7TH [THREE LEVELS]  214 SQM  3 BEDROOMS  3 BATHROOMS  WC 2 GUEST WC  PRIVATE POOL |                            |     |
|---------------------------------------------------------------------------------------------|----------------------------|-----|
| BEDROOMS  BEDROOMS  3 BATHROOMS  WC 2 CUEST WC  PRIVATE 11 SQM                              |                            |     |
| BEDROOMS  3 BATHROOMS  WC 2 CUEST WC  PRIVATE 11 SQM                                        |                            |     |
| WC 2 CUEST WC PRIVATE 11 SQM                                                                |                            |     |
| GUEST WC  PRIVATE 11 SQM                                                                    |                            |     |
|                                                                                             |                            |     |
| A_                                                                                          |                            |     |
| ROOF GARDEN 6"                                                                              | OOFTOP<br>HFLOOR<br>HFLOOR | 5.4 |
| P <sub>a</sub>                                                                              | FLOOR                      |     |
| STORAGE 8 SQM 15                                                                            |                            |     |

ROOFTOP

| ID                    | 5A                                                                    |                                                         |       |
|-----------------------|-----------------------------------------------------------------------|---------------------------------------------------------|-------|
| FLOORS                | 5 <sup>TH</sup> , 6 <sup>TH</sup> , 7 <sup>TH</sup><br>[THREE LEVELS] |                                                         |       |
| SQM                   | 214 SQM                                                               |                                                         |       |
| BEDROOMS              | 3                                                                     |                                                         |       |
| BATHROOMS             | 3                                                                     |                                                         |       |
| WC<br>GUEST WC        | 2                                                                     |                                                         |       |
| PRIVATE POOL          | 11 SQM                                                                |                                                         |       |
| OUTDOOR /<br>VERANDAS | verandas<br>30SQM<br>roof garden<br>93 SQM                            | ROOFTOP<br>6 <sup>™</sup> FLOOR<br>5 <sup>™</sup> FLOOR | SA SA |
| PARKING               | 1                                                                     | 4 <sup>TH</sup> FLOOR  3 <sup>RD</sup> FLOOR            |       |
| STORAGE               | 8 SQM                                                                 | 2 <sup>ND</sup> FLOOR                                   |       |
|                       |                                                                       | GF                                                      |       |

| 214 SQM  3 EDROOMS  WC 2 UEST WC  PRIVATE POOL  WERANDAS 3OSQM  RG  RG  RG                                                                                                                                                                                                                                                                                                                                                                                                                                                                                                                                                                                                                                                                                                                                                                                                                                                                                                                                                                                                                                                                                                                                                                                                                                                                                                                                                                                                                                                                                                                                                                                                                                                                                                                                                                                                                                                                                                                                                                                                                                                     | FLOORS [THREE LEVELS]  ITHERE LEVELS]  214 SQM  3 3 3 3 3 3 3 3 3 3 3 3 3 3 3 3 3 3                                                                                                                                                                                                                                                                                                                                                                                                                                                                                                                                                                                                                                                                                                                                                                                                                                                                                                                                                                                                                                                                                                                                                                                                                                                                                                                                                                                                                                                                                                                                                                                                                                                                                                                                                                                                                                                                                                                                                                                                                                            | FLOORS [THREE LEVELS]  SQM 214 SQM  3 3 3EEDROOMS  WC 2 3MITHROOMS  WC 2 3MITHROOMS  VEQ 2 3MITHROOMS  VERANDAS 3OSQM ROOF CARDEN 93 SQM  81  81  81  81  81  81  81  81  81  8                                                                                                                                                                                                                                                                                                                                                                                                                                                                                                                                                                                                                                                                                                                                                                                                                                                                                                                                                                                                                                                                                                                                                                                                                                                                                                                                                                                                                                                                                                                                                                                                                                                                                                                                                                                                                                                                                                                                                |
|--------------------------------------------------------------------------------------------------------------------------------------------------------------------------------------------------------------------------------------------------------------------------------------------------------------------------------------------------------------------------------------------------------------------------------------------------------------------------------------------------------------------------------------------------------------------------------------------------------------------------------------------------------------------------------------------------------------------------------------------------------------------------------------------------------------------------------------------------------------------------------------------------------------------------------------------------------------------------------------------------------------------------------------------------------------------------------------------------------------------------------------------------------------------------------------------------------------------------------------------------------------------------------------------------------------------------------------------------------------------------------------------------------------------------------------------------------------------------------------------------------------------------------------------------------------------------------------------------------------------------------------------------------------------------------------------------------------------------------------------------------------------------------------------------------------------------------------------------------------------------------------------------------------------------------------------------------------------------------------------------------------------------------------------------------------------------------------------------------------------------------|--------------------------------------------------------------------------------------------------------------------------------------------------------------------------------------------------------------------------------------------------------------------------------------------------------------------------------------------------------------------------------------------------------------------------------------------------------------------------------------------------------------------------------------------------------------------------------------------------------------------------------------------------------------------------------------------------------------------------------------------------------------------------------------------------------------------------------------------------------------------------------------------------------------------------------------------------------------------------------------------------------------------------------------------------------------------------------------------------------------------------------------------------------------------------------------------------------------------------------------------------------------------------------------------------------------------------------------------------------------------------------------------------------------------------------------------------------------------------------------------------------------------------------------------------------------------------------------------------------------------------------------------------------------------------------------------------------------------------------------------------------------------------------------------------------------------------------------------------------------------------------------------------------------------------------------------------------------------------------------------------------------------------------------------------------------------------------------------------------------------------------|--------------------------------------------------------------------------------------------------------------------------------------------------------------------------------------------------------------------------------------------------------------------------------------------------------------------------------------------------------------------------------------------------------------------------------------------------------------------------------------------------------------------------------------------------------------------------------------------------------------------------------------------------------------------------------------------------------------------------------------------------------------------------------------------------------------------------------------------------------------------------------------------------------------------------------------------------------------------------------------------------------------------------------------------------------------------------------------------------------------------------------------------------------------------------------------------------------------------------------------------------------------------------------------------------------------------------------------------------------------------------------------------------------------------------------------------------------------------------------------------------------------------------------------------------------------------------------------------------------------------------------------------------------------------------------------------------------------------------------------------------------------------------------------------------------------------------------------------------------------------------------------------------------------------------------------------------------------------------------------------------------------------------------------------------------------------------------------------------------------------------------|
| SQM  SQM  SQM  SQM  SQM  SQM  SQM  SQM                                                                                                                                                                                                                                                                                                                                                                                                                                                                                                                                                                                                                                                                                                                                                                                                                                                                                                                                                                                                                                                                                                                                                                                                                                                                                                                                                                                                                                                                                                                                                                                                                                                                                                                                                                                                                                                                                                                                                                                                                                                                                         | SQM  SEDROOMS   THE STATE OF TH | SQM  SECTION  SECTION |
| THROOMS  WC 2  UEST WC  PRIVATE POOL  VERANDAS  VERANDAS  JUDOOR / JOSEPH JOSEP | SEDROOMS  WC 2  CUEST WC  PRIVATE POOL  VERANDAS  JUTDOOR/ ROOF GARDEN  ROOF GARDEN | SECROCOMS  WC 2  SUBJECT WC  BRIVATE 11 SQM PROOL  VERANDAS 30SQM ROOF CARDEN 93 SQM  FINE  PARTIE  PA |
| THROOMS  WC 2  UEST WC  PRIVATE 11 SQM POOL  VERANDAS  UERANDAS  JOSQM  ROOFT                                                                                                                                                                                                                                                                                                                                                                                                                                                                                                                                                                                                                                                                                                                                                                                                                                                                                                                                                                                                                                                                                                                                                                                                                                                                                                                                                                                                                                                                                                                                                                                                                                                                                                                                                                                                                                                                                                                                                                                                                                                  | ATHROOMS  WC 2  DELET WC  PRIVATE POOL  VERANDAS  JUTDOOR/ 2007 CARDEN  6"FLO                                                                                                                                                                                                                                                                                                                                                                                                                                                                                                                                                                                                                                                                                                                                                                                                                                                                                                                                                                                                                                                                                                                                                                                                                                                                                                                                                                                                                                                                                                                                                                                                                                                                                                                                                                                                                                                                                                                                                                                                                                                  | ATHROOMS  WC 2  SUESTWC  HIVATE PROOF  VERANDAS  30SQM  ROOF CARDEN  93 SQM  S"FLO  4"FLO  4"FLO                                                                                                                                                                                                                                                                                                                                                                                                                                                                                                                                                                                                                                                                                                                                                                                                                                                                                                                                                                                                                                                                                                                                                                                                                                                                                                                                                                                                                                                                                                                                                                                                                                                                                                                                                                                                                                                                                                                                                                                                                               |
| UEST WC  PRIVATE POOL  VERANDAS  VERANDAS  30SQM  ROOFT                                                                                                                                                                                                                                                                                                                                                                                                                                                                                                                                                                                                                                                                                                                                                                                                                                                                                                                                                                                                                                                                                                                                                                                                                                                                                                                                                                                                                                                                                                                                                                                                                                                                                                                                                                                                                                                                                                                                                                                                                                                                        | PRIVATE POOL  VERANDAS  JOSQM  ROOF CARDEN  OF CARDEN   | PRIVATE POOL  VERANDAS 3OSQM ROOF GARDEN 93 SQM  ***FLO                                                                                                                                                                                                                                                                                                                                                                                                                                                                                                                                                                                                                                                                                                                                                                                                                                                                                                                                                                                                                                                                                                                                                                                                                                                                                                                                                                                                                                                                                                                                                                                                                                                                                                                                                                                                                                                                                                                                                                                                                                                                        |
| POOL  VERANDAS  UTDOOR/ GRANDAS  30SQM  ROOFI                                                                                                                                                                                                                                                                                                                                                                                                                                                                                                                                                                                                                                                                                                                                                                                                                                                                                                                                                                                                                                                                                                                                                                                                                                                                                                                                                                                                                                                                                                                                                                                                                                                                                                                                                                                                                                                                                                                                                                                                                                                                                  | VERANDAS  UTDOOR / BEANDAS  OF GARDEN  OF GARDEN  OF GARDEN                                                                                                                                                                                                                                                                                                                                                                                                                                                                                                                                                                                                                                                                                                                                                                                                                                                                                                                                                                                                                                                                                                                                                                                                                                                                                                                                                                                                                                                                                                                                                                                                                                                                                                                                                                                                                                                                                                                                                                                                                                                                    | VERANDAS UTDOOR  VERANDAS  30SQM  ROOF GARDEN  93 SQM  \$"FLC                                                                                                                                                                                                                                                                                                                                                                                                                                                                                                                                                                                                                                                                                                                                                                                                                                                                                                                                                                                                                                                                                                                                                                                                                                                                                                                                                                                                                                                                                                                                                                                                                                                                                                                                                                                                                                                                                                                                                                                                                                                                  |
| utdoor/<br>erandas 30SQM                                                                                                                                                                                                                                                                                                                                                                                                                                                                                                                                                                                                                                                                                                                                                                                                                                                                                                                                                                                                                                                                                                                                                                                                                                                                                                                                                                                                                                                                                                                                                                                                                                                                                                                                                                                                                                                                                                                                                                                                                                                                                                       | OT COMM                                                                                                                                                                                                                                                                                                                                                                                                                                                                                                                                                                                                                                                                                                                                                                                                                                                                                                                                                                                                                                                                                                                                                                                                                                                                                                                                                                                                                                                                                                                                                                                                                                                                                                                                                                                                                                                                                                                                                                                                                                                                                                                        | POOF GARDEN 93 SQM 800F GARDEN 93 SQM 8"FLO 6"FLO 6"FLO 6"FLO 6"FLO                                                                                                                                                                                                                                                                                                                                                                                                                                                                                                                                                                                                                                                                                                                                                                                                                                                                                                                                                                                                                                                                                                                                                                                                                                                                                                                                                                                                                                                                                                                                                                                                                                                                                                                                                                                                                                                                                                                                                                                                                                                            |
|                                                                                                                                                                                                                                                                                                                                                                                                                                                                                                                                                                                                                                                                                                                                                                                                                                                                                                                                                                                                                                                                                                                                                                                                                                                                                                                                                                                                                                                                                                                                                                                                                                                                                                                                                                                                                                                                                                                                                                                                                                                                                                                                |                                                                                                                                                                                                                                                                                                                                                                                                                                                                                                                                                                                                                                                                                                                                                                                                                                                                                                                                                                                                                                                                                                                                                                                                                                                                                                                                                                                                                                                                                                                                                                                                                                                                                                                                                                                                                                                                                                                                                                                                                                                                                                                                | 93 SQM 5 <sup>th</sup> FLO                                                                                                                                                                                                                                                                                                                                                                                                                                                                                                                                                                                                                                                                                                                                                                                                                                                                                                                                                                                                                                                                                                                                                                                                                                                                                                                                                                                                                                                                                                                                                                                                                                                                                                                                                                                                                                                                                                                                                                                                                                                                                                     |

### **INVENTORY**

| ID<br>RESIDENCE | FLOORS                                            | LEVELS | SQM     | BEDROOMS | BATHROOMS | WC<br>GUEST WC | PRIVATE POOL | OUTDOOR /<br>VERANDAS                       | INDOOR PARKING | STORAGE |
|-----------------|---------------------------------------------------|--------|---------|----------|-----------|----------------|--------------|---------------------------------------------|----------------|---------|
| GFA             | GF & 1 <sup>ST</sup>                              | 2      | 180 SQM | 3        | 3         | 1              | 24 SQM       | PRIVATE GARDEN<br>183 SQM                   | 1              | 6 SQM   |
| 2A              | 2 <sup>ND</sup>                                   | 1      | 115 SQM | 2        | 2         | 1              | -            | verandas<br>22 SQM                          | 1              | 6 SQM   |
| 3A              | <b>3</b> RD                                       | 1      | 107 SQM | 2        | 2         | 1              | -            | verandas<br>30 SQM                          | 1              | 6 SQM   |
| 4A              | 4 <sup>RD</sup>                                   | 1      | 115 SQM | 2        | 2         | 1              | -            | verandas<br>22 SQM                          | 1              | 6 SQM   |
| 5A              | 5 <sup>TH</sup> ,6 <sup>TH</sup> ,7 <sup>TH</sup> | 3      | 214 SQM | 3        | 3         | 2              | 11 SQM       | VERANDAS<br>30 SQM<br>ROOF GARDEN<br>93 SQM | 1              | 8 SQM   |