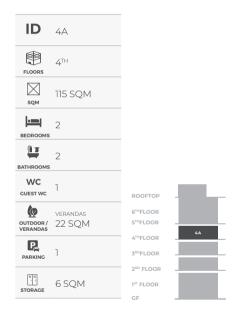

### **INVENTORY**

| ID<br>RESIDENCE | FLOORS                                            | LEVELS | SQM     | BEDROOMS | BATHROOMS | WC<br>GUEST WC | PRIVATE POOL | OUTDOOR /<br>VERANDAS                       | INDOOR PARKING | STORAGE |
|-----------------|---------------------------------------------------|--------|---------|----------|-----------|----------------|--------------|---------------------------------------------|----------------|---------|
| GFA             | GF & 1 <sup>ST</sup>                              | 2      | 180 SQM | 3        | 3         | 1              | 24 SQM       | PRIVATE GARDEN<br>183 SQM                   | 1              | 6 SQM   |
| 2A              | 2 <sup>ND</sup>                                   | 1      | 115 SQM | 2        | 2         | 1              | -            | verandas<br>22 SQM                          | 1              | 6 SQM   |
| 3A              | <b>3</b> RD                                       | 1      | 107 SQM | 2        | 2         | 1              | -            | verandas<br>30 SQM                          | 1              | 6 SQM   |
| 4A              | 4 <sup>RD</sup>                                   | 1      | 115 SQM | 2        | 2         | 1              | -            | verandas<br>22 SQM                          | 1              | 6 SQM   |
| 5A              | 5 <sup>TH</sup> ,6 <sup>TH</sup> ,7 <sup>TH</sup> | 3      | 214 SQM | 3        | 3         | 2              | 11 SQM       | VERANDAS<br>30 SQM<br>ROOF GARDEN<br>93 SQM | 1              | 8 SQM   |