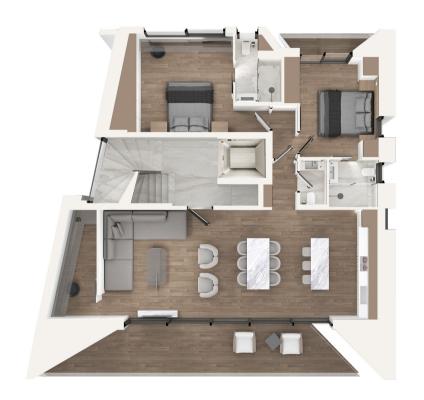

### **INVENTORY**

| ID<br>RESIDENCE | FLOORS                                            | LEVELS | SQM     | BEDROOMS | BATHROOMS | WC<br>GUEST WC | PRIVATE POOL | OUTDOOR /<br>VERANDAS                       | INDOOR PARKING | STORAGE |
|-----------------|---------------------------------------------------|--------|---------|----------|-----------|----------------|--------------|---------------------------------------------|----------------|---------|
| GFA             | GF & 1 <sup>ST</sup>                              | 2      | 180 SQM | 3        | 3         | 1              | 24 SQM       | PRIVATE GARDEN<br>183 SQM                   | 1              | 6 SQM   |
| 2A              | 2 <sup>ND</sup>                                   | 1      | 115 SQM | 2        | 2         | 1              | -            | verandas<br>22 SQM                          | 1              | 6 SQM   |
| 3A              | <b>3</b> RD                                       | 1      | 107 SQM | 2        | 2         | 1              | -            | verandas<br>30 SQM                          | 1              | 6 SQM   |
| 4A              | 4 <sup>RD</sup>                                   | 1      | 115 SQM | 2        | 2         | 1              | -            | verandas<br>22 SQM                          | 1              | 6 SQM   |
| 5A              | 5 <sup>TH</sup> ,6 <sup>TH</sup> ,7 <sup>TH</sup> | 3      | 214 SQM | 3        | 3         | 2              | 11 SQM       | VERANDAS<br>30 SQM<br>ROOF GARDEN<br>93 SQM | 1              | 8 SQM   |