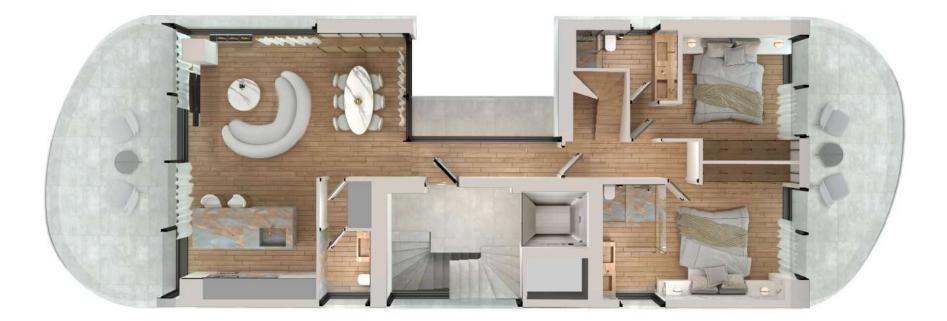

#### FLOOR PLANS | GFA

1st FLOOR

<u>||</u>=

FLOOR PLANS | GFA

2<sup>ND</sup> FLOOR

estiadevelopments.com

FLOOR PLANS | 2A

BASEMENT

#### FLOOR PLANS | 3A

5<sup>th</sup> Floor

||=

| ID  | FLOOR/S                                     | INTERIOR<br>SIZES | VERANDAS | GARDEN  | BEDROOMS B | ATHROOMS | WC | PARKING<br>SPACES | PRIVATE<br>POOL  | HOUSE-<br>KEEPER<br>STUDIO | STORAGE | GYM    |
|-----|---------------------------------------------|-------------------|----------|---------|------------|----------|----|-------------------|------------------|----------------------------|---------|--------|
| GFA | BS,GF,<br>1 <sup>ST</sup> & 2 <sup>ND</sup> | 285 SQM           | 75 SQM   | 232 SQM | 5          | 5        | 1  | 2                 | 25 SQM           | -                          | 9 SQM   | 38 SQM |
| 2A  | 3 <sup>RD</sup>                             | 127 SQM           | 43 SQM   | -       | 2          | 2        | 1  | 1                 | JACUZZI<br>5 SQM | 26 SQM                     | 7 SQM   | -      |
| 3A  | 4 <sup>TH</sup> & 5 <sup>TH</sup>           | 179 SQM           | 146 SQM  | 88 SQM  | 3          | 3        | 1  | 2                 | 13 SQM           | 19 SQM                     | 9 SQM   | -      |