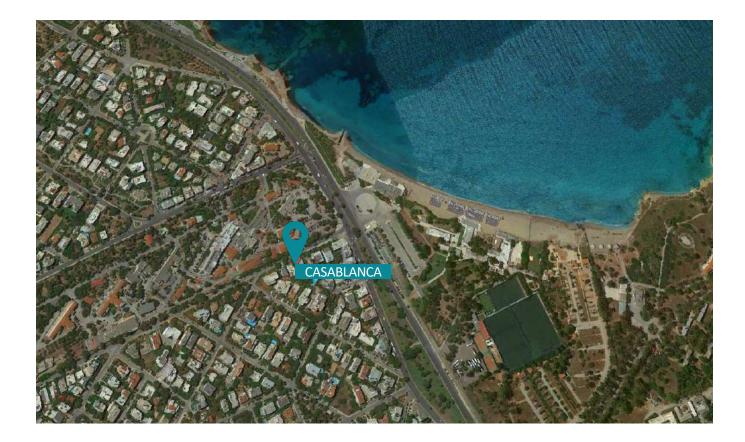

## VOULA THE GEM OFTHE ATHENIAN RIVIERA

#### $\approx$

The proximity to the sea, the attractive landscape and the ongoing development of the Athens Riviera classify the overall area as a prime location. making it popular with high income residents.

Voula is attractive to high-income buyers thanks to its high-standard architecture, large detached houses and villas. low building factor. high percentage of private and municipal green, and an outstanding urban design.

Voula provides easy access to the centre of Athens, and is adjacent to Glyfada, the main business and retail center of the Athenian Riviera, to the northwest and Vouliagmeni, the home of the most luxurious hotels in the country - the Four Seasons Astir Palace, to the south.

#### • **3.6 KM** DIVANI APOLLON PALACE & THALASSO

- 1.5 KM GLYFADA SHOPPING AREA
- **5.4 KM** ASTIR BEACH
- 6 KM LAKE VOULIAGMENI
- **15KM** SYNTAGMA SQUARE
- 5 KM ELLINIKON PROJECT
- 22 KM PIREUS PORT
- 23 KM ATHENS INTERNATIONAL AIRPORT
- 47 KM CAPE SOUNIO
- 100 M VOULA BEACH
- 5 KM 1ST GLYFADA MARINA
- 17 KM STAVROS NIARCHOS CULTURAL CENTER