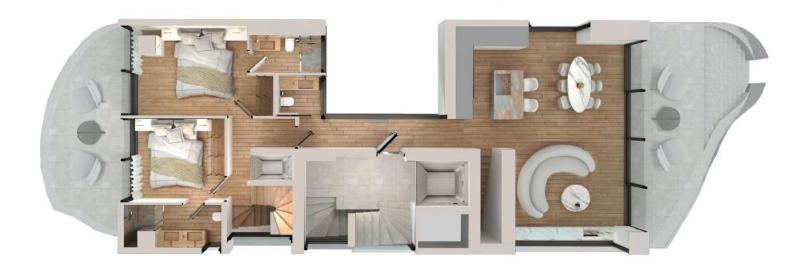

#### FLOOR PLANS | GFA

1st FLOOR

<u>||</u>=

FLOOR PLANS | GFA

2<sup>ND</sup> FLOOR

estiadevelopments.com

FLOOR PLANS | 2A

BASEMENT

#### FLOOR PLANS | 3A

5<sup>th</sup> Floor

||=

| ID  | FLOOR/S                                     | INTERIOR<br>SIZES | VERANDAS | GARDEN  | BEDROOMS B | ATHROOMS | WC | PARKING<br>SPACES | PRIVATE<br>POOL  | HOUSE-<br>KEEPER<br>STUDIO | STORAGE | GYM    |
|-----|---------------------------------------------|-------------------|----------|---------|------------|----------|----|-------------------|------------------|----------------------------|---------|--------|
| GFA | BS,GF,<br>1 <sup>ST</sup> & 2 <sup>ND</sup> | 285 SQM           | 75 SQM   | 232 SQM | 5          | 5        | 1  | 2                 | 25 SQM           | -                          | 9 SQM   | 38 SQM |
| 2A  | 3 <sup>RD</sup>                             | 127 SQM           | 43 SQM   | -       | 2          | 2        | 1  | 1                 | JACUZZI<br>5 SQM | 26 SQM                     | 7 SQM   | -      |
| 3A  | 4 <sup>TH</sup> & 5 <sup>TH</sup>           | 179 SQM           | 146 SQM  | 88 SQM  | 3          | 3        | 1  | 2                 | 13 SQM           | 19 SQM                     | 9 SQM   | -      |