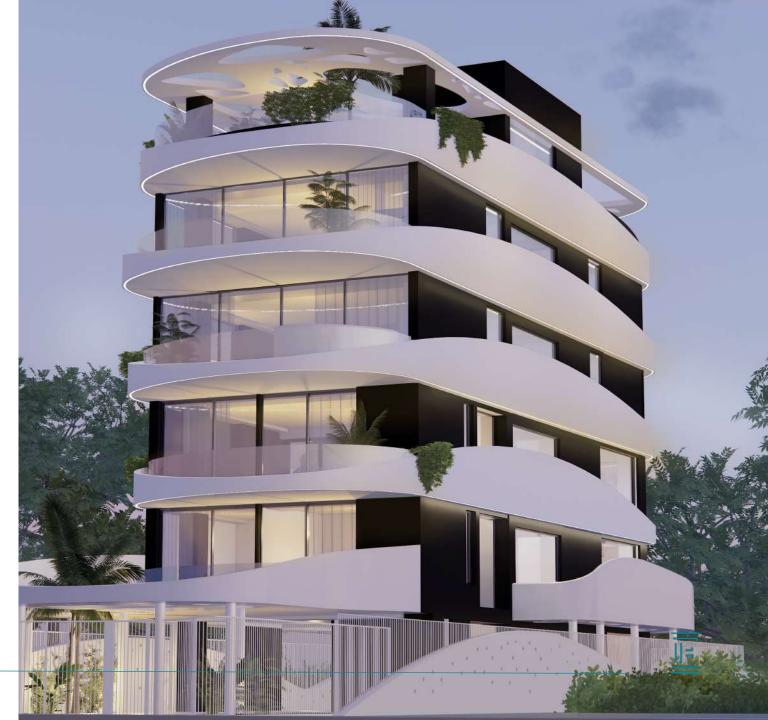

Fluid curves grace the skyline with an impactful futuristic structure that spreads across a strategically located plot.

a sculpture to live in

Its three units stretch comfortably, bringing elegant living to a completely fresh incarnation of contemporary and sustainable architecture.

Blurring the lines between sculpture and structure, a soft and rounded façade floats above the city, celebrating the warm Athenian sun as it reflects its golden hues on the interiors of CASABLANCA's three striking apartments.

Each carrying its own tailor-made scenario, together they create a tale of exquisite discipline. The front walls of the units are nothing less than massive glass windows, opening up to the incredible views of the scenery, while taking in the abundant gifts of Greece's all-year mild conditions.