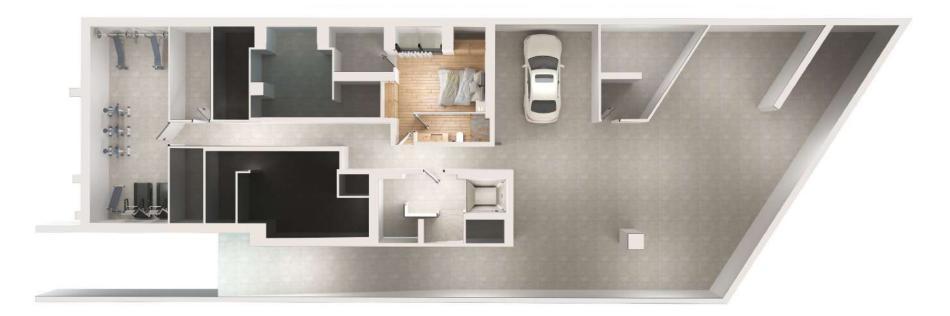

#### FLOOR PLANS | GFA

BASEMENT

#### FLOOR PLANS | 3A

5<sup>th</sup> Floor

||=

| ID  | FLOOR/S                                     | INTERIOR<br>SIZES | VERANDAS | GARDEN  | BEDROOMS B | ATHROOMS | WC | PARKING<br>SPACES | PRIVATE<br>POOL  | HOUSE-<br>KEEPER<br>STUDIO | STORAGE | GYM    |
|-----|---------------------------------------------|-------------------|----------|---------|------------|----------|----|-------------------|------------------|----------------------------|---------|--------|
| GFA | BS,GF,<br>1 <sup>ST</sup> & 2 <sup>ND</sup> | 285 SQM           | 75 SQM   | 232 SQM | 5          | 5        | 1  | 2                 | 25 SQM           | -                          | 9 SQM   | 38 SQM |
| 2A  | 3 <sup>RD</sup>                             | 127 SQM           | 43 SQM   | -       | 2          | 2        | 1  | 1                 | JACUZZI<br>5 SQM | 26 SQM                     | 7 SQM   | -      |
| 3A  | 4 <sup>TH</sup> & 5 <sup>TH</sup>           | 179 SQM           | 146 SQM  | 88 SQM  | 3          | 3        | 1  | 2                 | 13 SQM           | 19 SQM                     | 9 SQM   | -      |