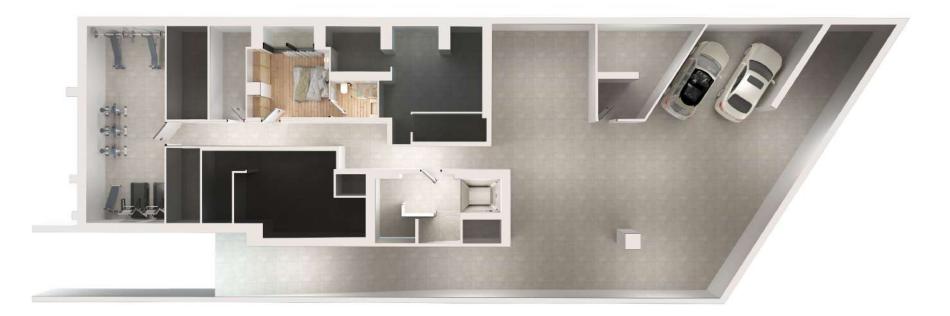

#### FLOOR PLANS | GFA

BASEMENT

#### FLOOR PLANS | 3A

5<sup>th</sup> Floor

||=

| ID  | FLOOR/S                                     | INTERIOR<br>SIZES | VERANDAS | GARDEN  | BEDROOMS B | ATHROOMS | WC | PARKING<br>SPACES | PRIVATE<br>POOL  | HOUSE-<br>KEEPER<br>STUDIO | STORAGE | GYM    |
|-----|---------------------------------------------|-------------------|----------|---------|------------|----------|----|-------------------|------------------|----------------------------|---------|--------|
| GFA | BS,GF,<br>1 <sup>ST</sup> & 2 <sup>ND</sup> | 285 SQM           | 75 SQM   | 232 SQM | 5          | 5        | 1  | 2                 | 25 SQM           | -                          | 9 SQM   | 38 SQM |
| 2A  | 3 <sup>RD</sup>                             | 127 SQM           | 43 SQM   | -       | 2          | 2        | 1  | 1                 | JACUZZI<br>5 SQM | 26 SQM                     | 7 SQM   | -      |
| 3A  | 4 <sup>TH</sup> & 5 <sup>TH</sup>           | 179 SQM           | 146 SQM  | 88 SQM  | 3          | 3        | 1  | 2                 | 13 SQM           | 19 SQM                     | 9 SQM   | -      |