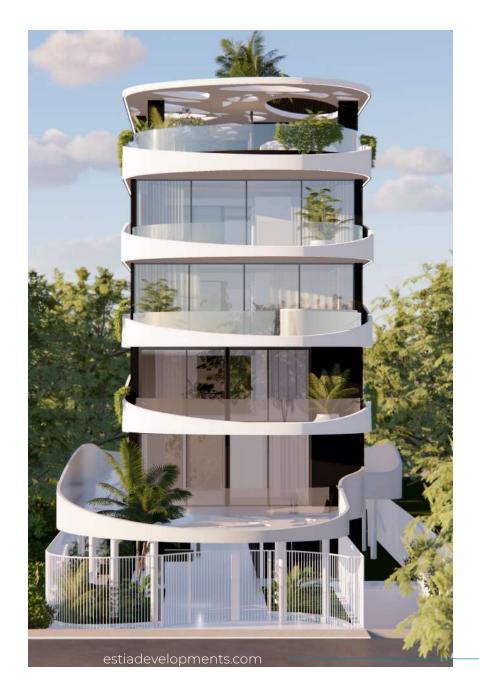

Fluid curves grace the skyline with an impactful futuristic structure that spreads across a strategically located plot.

a sculpture to live in

Its three units stretch comfortably, bringing elegant living to a completely fresh incarnation of contemporary and sustainable architecture.

Blurring the lines between sculpture and structure, a soft and rounded façade floats above the city, celebrating the warm Athenian sun as it reflects its golden hues on the interiors of CASABLANCA's three striking apartments.

Each carrying its own tailor-made scenario, together they create a tale of exquisite discipline. The front walls of the units are nothing less than massive glass windows, opening up to the incredible views of the scenery, while taking in the abundant gifts of Greece's all-year mild conditions.