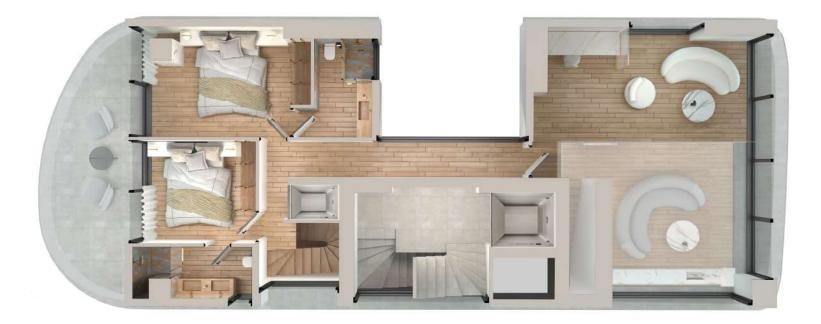

#### FLOOR PLANS | GFA

GROUND FLOOR

#### FLOOR PLANS | GFA

1st FLOOR

<u>||</u>=

FLOOR PLANS | GFA

2<sup>ND</sup> FLOOR

estiadevelopments.com

FLOOR PLANS | 2A

BASEMENT

#### FLOOR PLANS | 3A

5<sup>th</sup> Floor

||=

| ID  | FLOOR/S                                     | INTERIOR<br>SIZES | VERANDAS | GARDEN  | BEDROOMS B | ATHROOMS | WC | PARKING<br>SPACES | PRIVATE<br>POOL  | HOUSE-<br>KEEPER<br>STUDIO | STORAGE | GYM    |
|-----|---------------------------------------------|-------------------|----------|---------|------------|----------|----|-------------------|------------------|----------------------------|---------|--------|
| GFA | BS,GF,<br>1 <sup>ST</sup> & 2 <sup>ND</sup> | 285 SQM           | 75 SQM   | 232 SQM | 5          | 5        | 1  | 2                 | 25 SQM           | -                          | 9 SQM   | 38 SQM |
| 2A  | 3 <sup>RD</sup>                             | 127 SQM           | 43 SQM   | -       | 2          | 2        | 1  | 1                 | JACUZZI<br>5 SQM | 26 SQM                     | 7 SQM   | -      |
| 3A  | 4 <sup>TH</sup> & 5 <sup>TH</sup>           | 179 SQM           | 146 SQM  | 88 SQM  | 3          | 3        | 1  | 2                 | 13 SQM           | 19 SQM                     | 9 SQM   | -      |