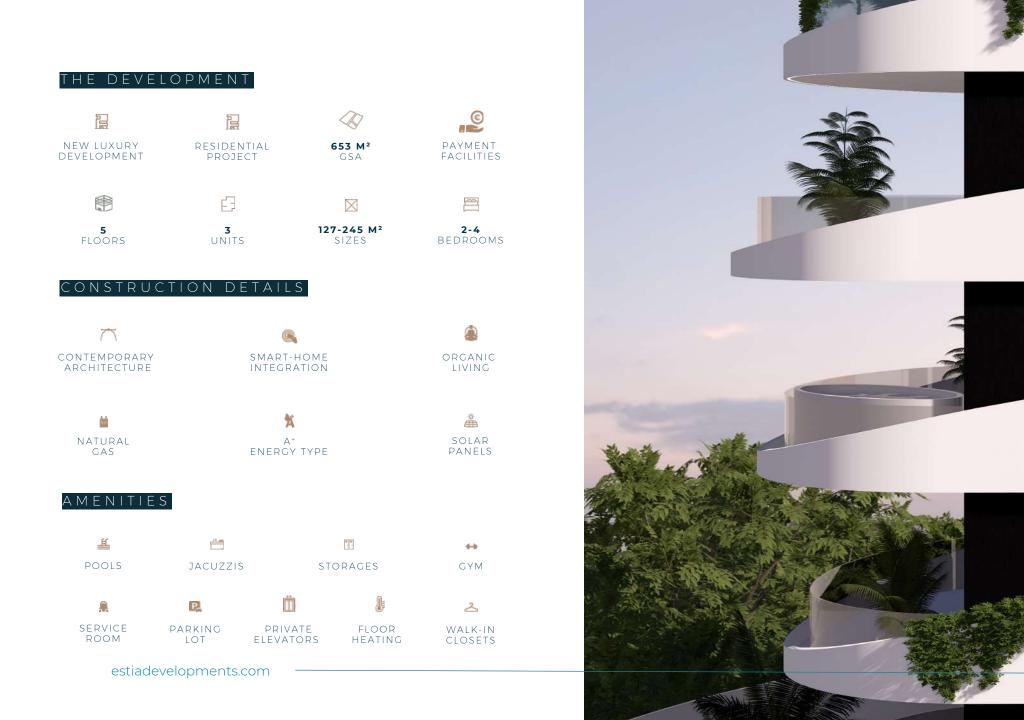

#### FLOOR PLANS | GFA

BASEMENT

#### FLOOR PLANS | GFA

GROUND FLOOR

#### FLOOR PLANS | GFA

1st FLOOR

<u>||</u>=

FLOOR PLANS | GFA

2<sup>ND</sup> FLOOR

estiadevelopments.com

FLOOR PLANS | 2A

BASEMENT

#### FLOOR PLANS | 2A

3<sup>rd</sup> Floor

FLOOR PLANS | 3A

BASEMENT

#### FLOOR PLANS | 3A

4<sup>th</sup> Floor

#### FLOOR PLANS | 3A

5<sup>th</sup> Floor

||=

| ID  | FLOOR/S                                     | INTERIOR<br>SIZES | VERANDAS | GARDEN  | BEDROOMS B | ATHROOMS | WC | PARKING<br>SPACES | PRIVATE<br>POOL  | HOUSE-<br>KEEPER<br>STUDIO | STORAGE | GYM    |
|-----|---------------------------------------------|-------------------|----------|---------|------------|----------|----|-------------------|------------------|----------------------------|---------|--------|
| GFA | BS,GF,<br>1 <sup>ST</sup> & 2 <sup>ND</sup> | 285 SQM           | 75 SQM   | 232 SQM | 5          | 5        | 1  | 2                 | 25 SQM           | -                          | 9 SQM   | 38 SQM |
| 2A  | 3 <sup>RD</sup>                             | 127 SQM           | 43 SQM   | -       | 2          | 2        | 1  | 1                 | JACUZZI<br>5 SQM | 26 SQM                     | 7 SQM   | -      |
| 3A  | 4 <sup>TH</sup> & 5 <sup>TH</sup>           | 179 SQM           | 146 SQM  | 88 SQM  | 3          | 3        | 1  | 2                 | 13 SQM           | 19 SQM                     | 9 SQM   | -      |