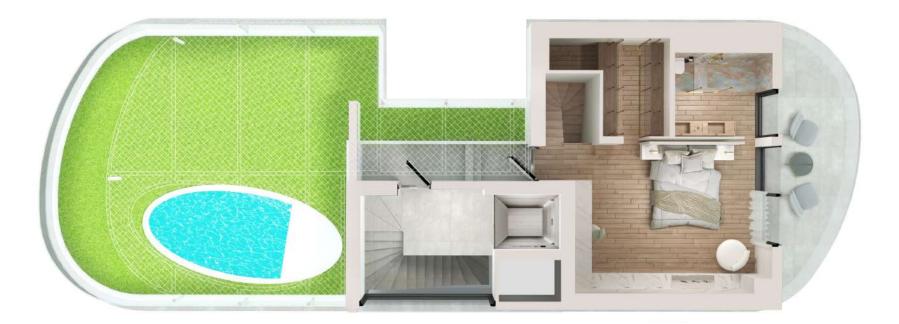

#### FLOOR PLANS | 3A

4<sup>th</sup> Floor

#### FLOOR PLANS | 3A

5<sup>th</sup> Floor

||=

| ID  | FLOOR/S                                     | INTERIOR<br>SIZES | VERANDAS | GARDEN  | BEDROOMS B | ATHROOMS | WC | PARKING<br>SPACES | PRIVATE<br>POOL  | HOUSE-<br>KEEPER<br>STUDIO | STORAGE | GYM    |
|-----|---------------------------------------------|-------------------|----------|---------|------------|----------|----|-------------------|------------------|----------------------------|---------|--------|
| GFA | BS,GF,<br>1 <sup>ST</sup> & 2 <sup>ND</sup> | 285 SQM           | 75 SQM   | 232 SQM | 5          | 5        | 1  | 2                 | 25 SQM           | -                          | 9 SQM   | 38 SQM |
| 2A  | 3 <sup>RD</sup>                             | 127 SQM           | 43 SQM   | -       | 2          | 2        | 1  | 1                 | JACUZZI<br>5 SQM | 26 SQM                     | 7 SQM   | -      |
| 3A  | 4 <sup>TH</sup> & 5 <sup>TH</sup>           | 179 SQM           | 146 SQM  | 88 SQM  | 3          | 3        | 1  | 2                 | 13 SQM           | 19 SQM                     | 9 SQM   | -      |