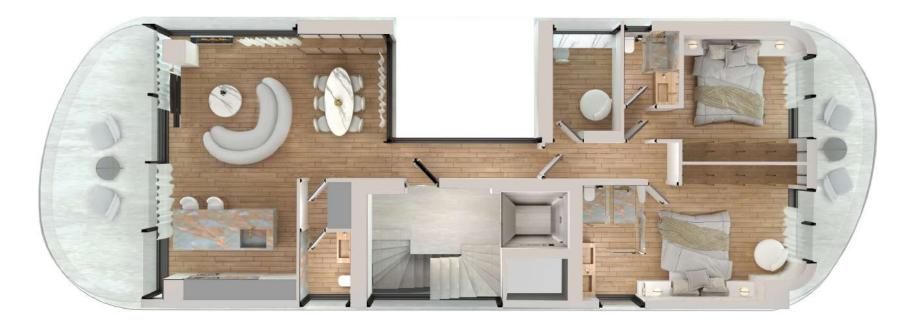

#### FLOOR PLANS | 3A

4<sup>th</sup> Floor

#### FLOOR PLANS | 3A

5<sup>th</sup> Floor

||=

| ID  | FLOOR/S                                     | INTERIOR<br>SIZES | VERANDAS | GARDEN  | BEDROOMS B | ATHROOMS | WC | PARKING<br>SPACES | PRIVATE<br>POOL  | HOUSE-<br>KEEPER<br>STUDIO | STORAGE | GYM    |
|-----|---------------------------------------------|-------------------|----------|---------|------------|----------|----|-------------------|------------------|----------------------------|---------|--------|
| GFA | BS,GF,<br>1 <sup>ST</sup> & 2 <sup>ND</sup> | 285 SQM           | 75 SQM   | 232 SQM | 5          | 5        | 1  | 2                 | 25 SQM           | -                          | 9 SQM   | 38 SQM |
| 2A  | 3 <sup>RD</sup>                             | 127 SQM           | 43 SQM   | -       | 2          | 2        | 1  | 1                 | JACUZZI<br>5 SQM | 26 SQM                     | 7 SQM   | -      |
| 3A  | 4 <sup>TH</sup> & 5 <sup>TH</sup>           | 179 SQM           | 146 SQM  | 88 SQM  | 3          | 3        | 1  | 2                 | 13 SQM           | 19 SQM                     | 9 SQM   | -      |