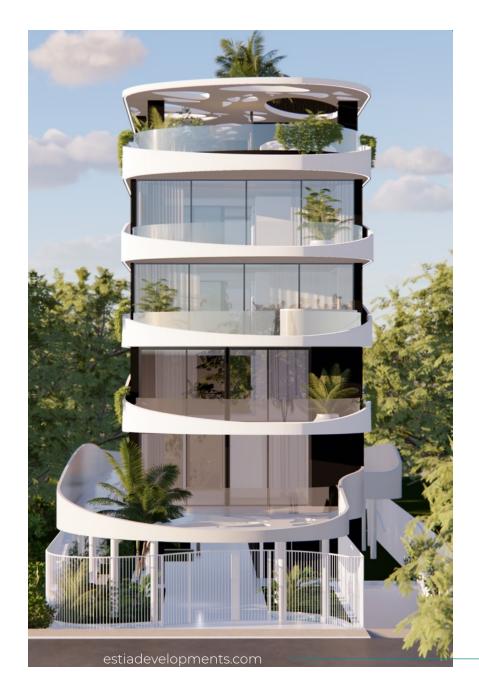

Fluid curves grace the skyline with an impactful futuristic structure that spreads across a strategically located plot.

#### a sculpture to live in

Its three units stretch comfortably, bringing elegant living to a completely fresh incarnation of contemporary and sustainable architecture.

Blurring the lines between sculpture and structure, a soft and rounded façade floats above the city, celebrating the warm Athenian sun as it reflects its golden hues on the interiors of CASABLANCA's three striking apartments.

Each carrying its own tailor-made scenario, together they create a tale of exquisite discipline. The front walls of the units are nothing less than massive glass windows, opening up to the incredible views of the scenery, while taking in the abundant gifts of Greece's all-year mild conditions.