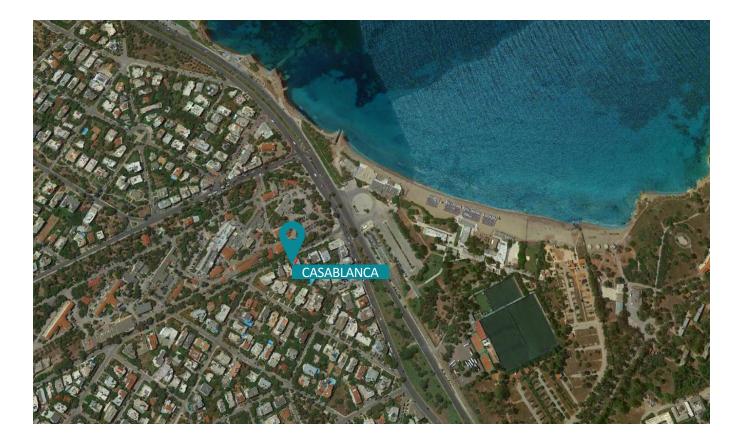

#### THE PROJECT AT A GLANCE

Washed by the crisp waters of the Saronic Gulf, at the southern suburb of Voula, CASABLANCA finds itself at the buzzing heart of the fabled Athenian Riviera.

Nested on Asklipiou Street, a beautiful residential address that ends up on Poseidonos Avenue, CASABLANCA is an ultra luxurious development with a unique design that masterfully taps onto the more artistic flow of the city.

Voula provides easy access to the centre of Athens, and is adjacent to Glyfada, the main business and retail center of the Athenian Riviera, to the northwest and Vouliagmeni, the home of the most luxurious hotels in the country - the Four Seasons Astir Palace, to the south.

#### • **3.6 KM** DIVANI APOLLON PALACE & THALASSO

- 1.5 KM GLYFADA SHOPPING AREA
- **5.4 KM** ASTIR BEACH
- 6 KM LAKE VOULIAGMENI
- **15KM** SYNTAGMA SQUARE
- 5 KM ELLINIKON PROJECT
- 22 KM PIREUS PORT
- 23 KM ATHENS INTERNATIONAL AIRPORT
- 47 KM CAPE SOUNIO
- 100 M VOULA BEACH
- 5 KM 1ST GLYFADA MARINA
- 17 KM STAVROS NIARCHOS CULTURAL CENTER