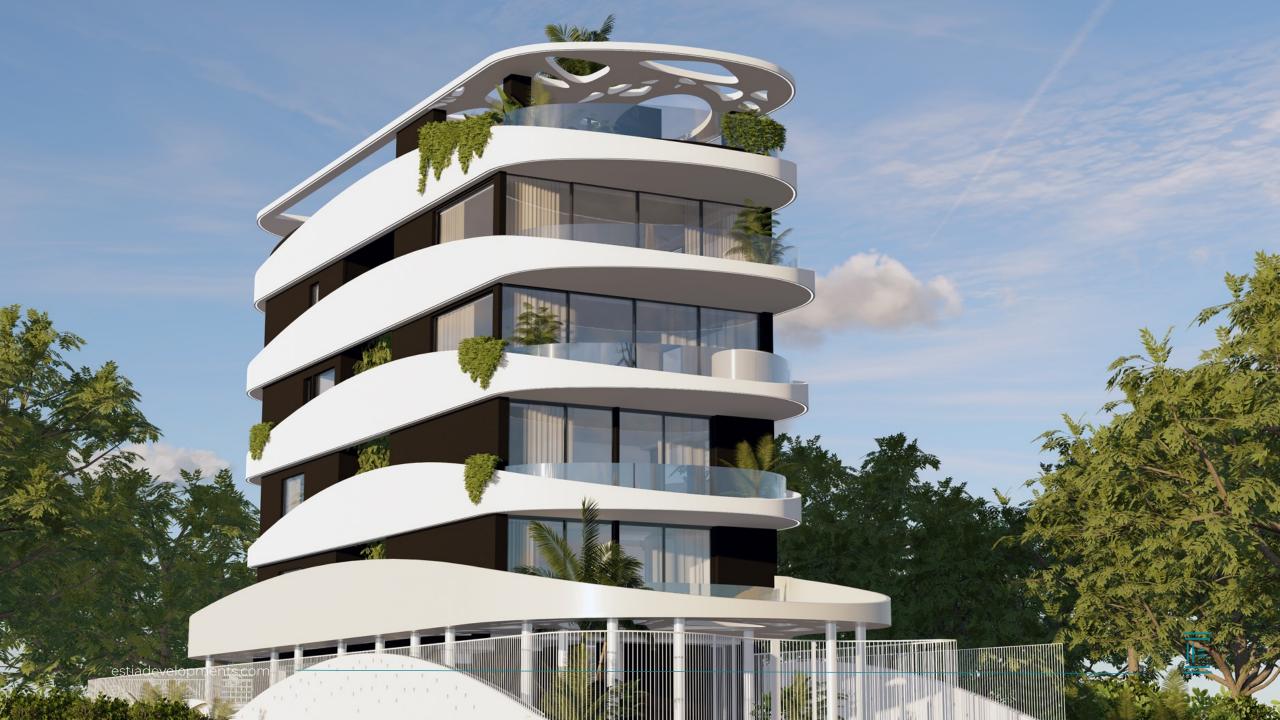

Fluid curves grace the skyline with an impactful futuristic structure that spreads across a strategically located plot.

#### a sculpture to live in

Its three units stretch comfortably, bringing elegant living to a completely fresh incarnation of contemporary and sustainable architecture.

Blurring the lines between sculpture and structure, a soft and rounded façade floats above the city, celebrating the warm Athenian sun as it reflects its golden hues on the interiors of CASABLANCA's three striking apartments.

Each carrying its own tailor-made scenario, together they create a tale of exquisite discipline. The front walls of the units are nothing less than massive glass windows, opening up to the incredible views of the scenery, while taking in the abundant gifts of Greece's all-year mild conditions.

## PANORAMIC LIVING

CASABLANCA is designed in such way to have an open space living area that opens up to a breathtaking panoramic view.

E