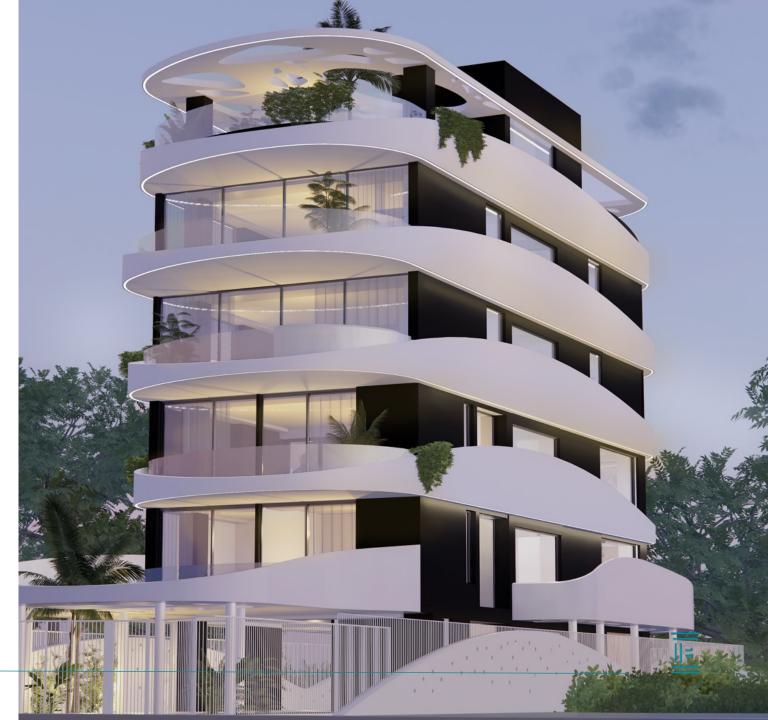

Fluid curves grace the skyline with an impactful futuristic structure that spreads across a strategically located plot.

#### a sculpture to live in

Its three units stretch comfortably, bringing elegant living to a completely fresh incarnation of contemporary and sustainable architecture.

Blurring the lines between sculpture and structure, a soft and rounded façade floats above the city, celebrating the warm Athenian sun as it reflects its golden hues on the interiors of CASABLANCA's three striking apartments.

Each carrying its own tailor-made scenario, together they create a tale of exquisite discipline. The front walls of the units are nothing less than massive glass windows, opening up to the incredible views of the scenery, while taking in the abundant gifts of Greece's all-year mild conditions.