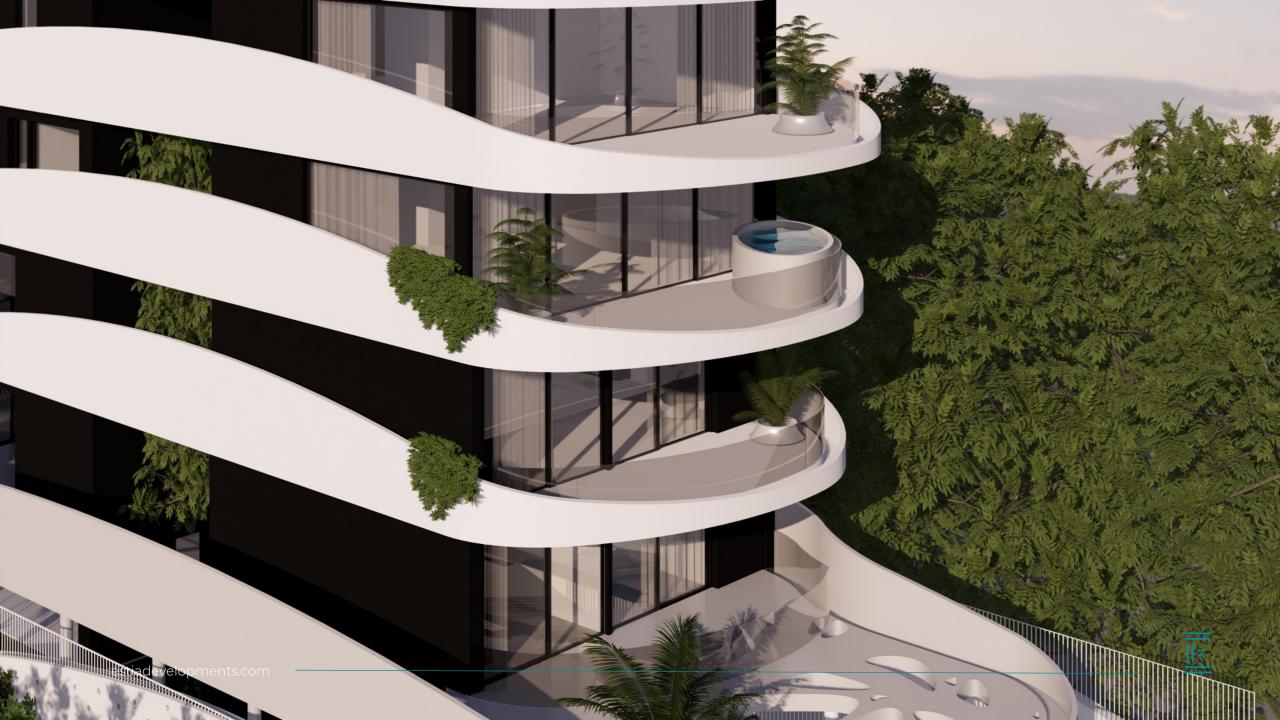

Fluid curves grace the skyline with an impactful futuristic structure that spreads across a strategically located plot.

#### a sculpture to live in

Its three units stretch comfortably, bringing elegant living to a completely fresh incarnation of contemporary and sustainable architecture.

Blurring the lines between sculpture and structure, a soft and rounded façade floats above the city, celebrating the warm Athenian sun as it reflects its golden hues on the interiors of CASABLANCA's three striking apartments.

Each carrying its own tailor-made scenario, together they create a tale of exquisite discipline. The front walls of the units are nothing less than massive glass windows, opening up to the incredible views of the scenery, while taking in the abundant gifts of Greece's all-year mild conditions.