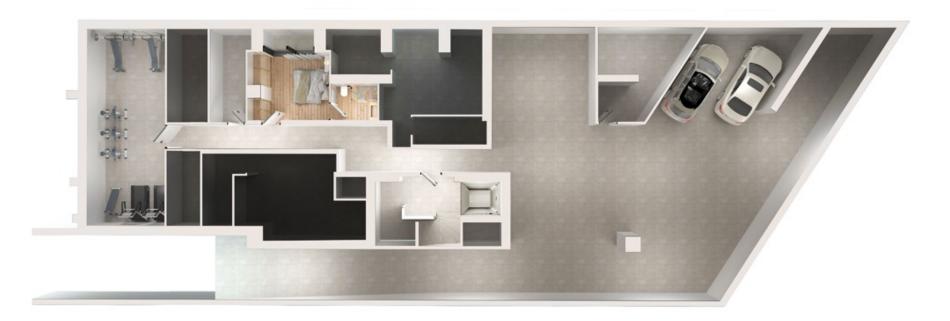

22 KM PIREUS PORT
- 23 KM ATHENS INTERNATIONAL AIRPORT
- 47 KM CAPE SOUNIO
- 100 M VOULA BEACH
- 5 KM 1ST GLYFADA MARINA
- 17 KM STAVROS NIARCHOS CULTURAL CENTER













## PANORAMIC LIVING

CASABLANCA is designed in such way to have an open space living area that opens up to a breathtaking panoramic view.

E



## ULTRA CHIC INTERIORS

The interior design proposal includes high-end marble and reflective surfaces.

Jugit

1



Sec. 1

-

-



#### FLOOR PLANS | 1A

BASEMENT



<u>||</u>=

#### FLOOR PLANS | 1A

GROUND FLOOR



estiadevelopments.com

#### FLOOR PLANS | 1A

1st FLOOR



<u>||</u>=



FLOOR PLANS | 1A

2<sup>ND</sup> FLOOR



estiadevelopments.com



FLOOR PLANS | 3A

BASEMENT



<u>||</u>=



#### FLOOR PLANS | 3A

3<sup>RD</sup> FLOOR





FLOOR PLANS | 4A

BASEMENT



FLOOR PLANS | 4A

4<sup>TH</sup> FLOOR



#### FLOOR PLANS | 4A

5<sup>th</sup> Floor





#### CASABLANCA | INVENTORY

| ID  | FLOOR/S                                     | INTERIOR<br>SIZES | VERANDAS | GARDEN  | BEDROOMS BA | ATHROOMS | WC | PARKING<br>SPACES | PRIVATE<br>POOL  | HOUSE-<br>KEEPER<br>STUDIO | STORAGE | GYM    |
|-----|---------------------------------------------|-------------------|----------|---------|-------------|----------|----|-------------------|------------------|----------------------------|---------|--------|
| GFA | BS,GF,<br>1 <sup>ST</sup> & 2 <sup>ND</sup> | 285 SQM           | 75 SQM   | 232 SQM | 5           | 5        | 1  | 2                 | 25 SQM           | -                          | 9 SQM   | 38 SQM |
| 2A  | 3 <sup>RD</sup>