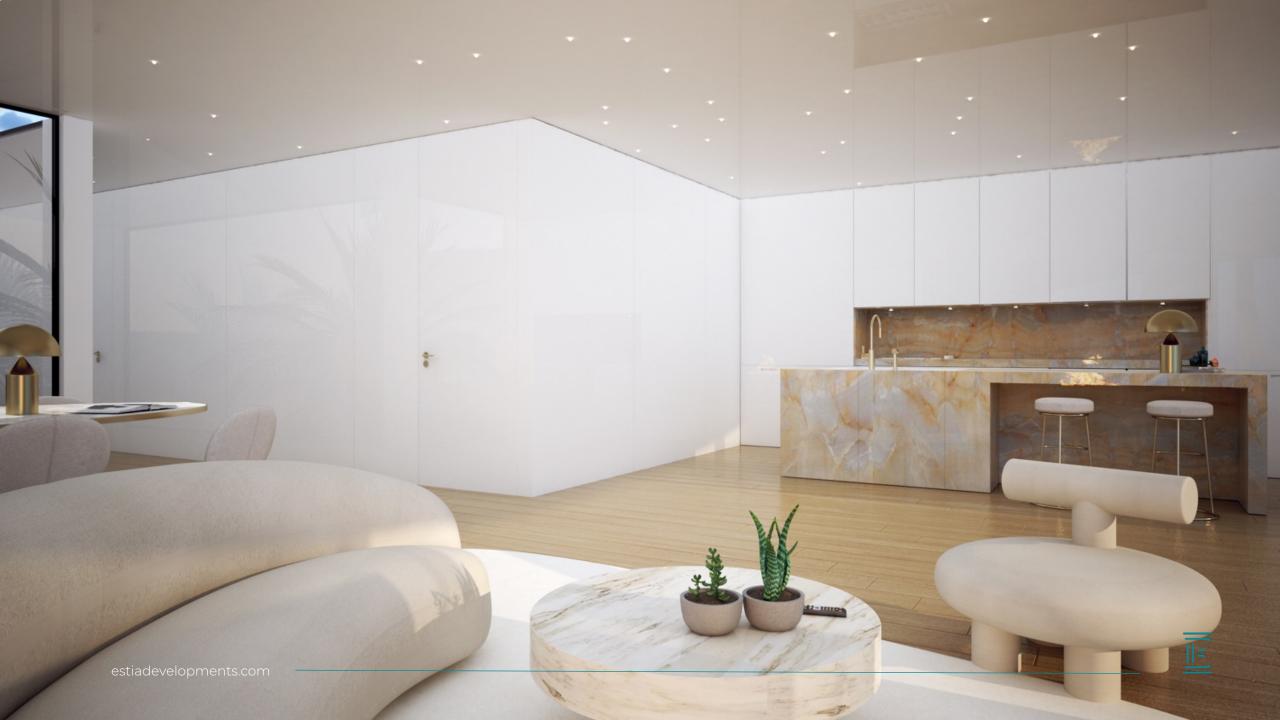

## PANORAMIC LIVING

CASABLANCA is designed in such way to have an open space living area that opens up to a breathtaking panoramic view.

E

## ULTRA CHIC INTERIORS

The interior design proposal includes high-end marble and reflective surfaces.

Jugit

1

Sec. 1

-

-