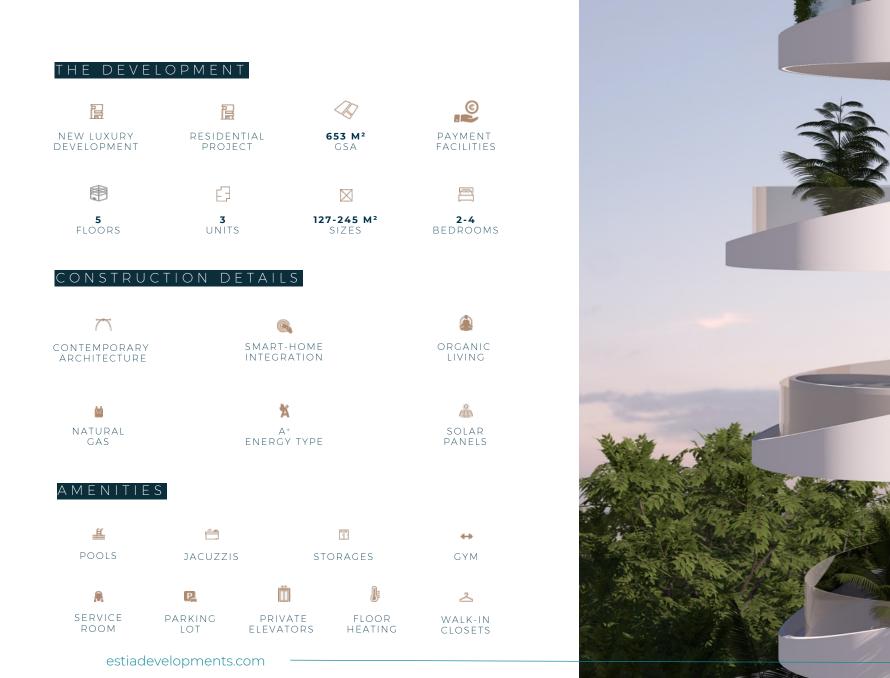

#### CASABLANCA | INVENTORY

| ID  | FLOOR/S                                     | INTERIOR<br>SIZES | VERANDAS | GARDEN  | BEDROOMS BA | ATHROOMS | WC | PARKING<br>SPACES | PRIVATE<br>POOL  | HOUSE-<br>KEEPER<br>STUDIO | STORAGE | GYM    |
|-----|---------------------------------------------|-------------------|----------|---------|-------------|----------|----|-------------------|------------------|----------------------------|---------|--------|
| GFA | BS,GF,<br>1 <sup>ST</sup> & 2 <sup>ND</sup> | 285 SQM           | 75 SQM   | 232 SQM | 5           | 5        | 1  | 2                 | 25 SQM           | -                          | 9 SQM   | 38 SQM |
| 2A  | 3 <sup>RD</sup>                             | 127 SQM           | 43 SQM   | -       | 2           | 2        | 1  | 1                 | JACUZZI<br>5 SQM | 26 SQM                     | 7 SQM   | -      |
| 4A  | 4 <sup>TH</sup> & 5 <sup>TH</sup>           | 179 SQM           | 146 SQM  | 88 SQM  | 3           | 3        | 1  | 2                 | 13 SQM           | 19 SQM                     | 9 SQM   | -      |