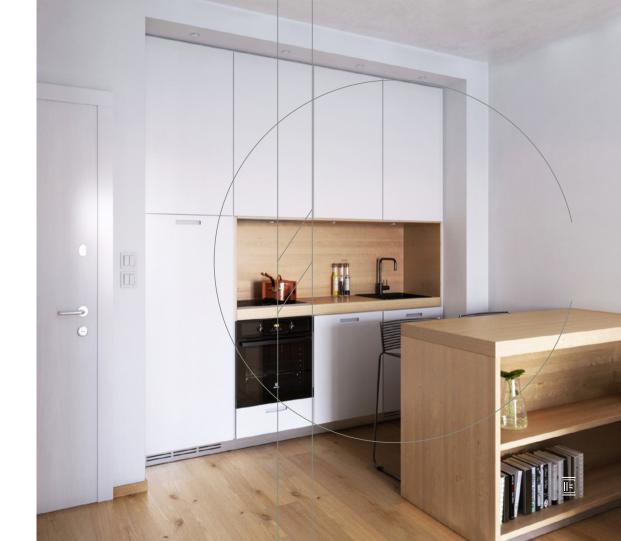

---------------------------------------|--|
| <b>3A</b> • 54 S<br>2BD   2BTH<br>VERANDA 22 SQ |                                       | <b>3Β</b> • 44 SQM<br>1BD   2BTH<br>balcony 4 sqm |  |
| <b>2A</b> • 54 S<br>2BD   2BTH<br>veranda 22 sq | · · · · · · · · · · · · · · · · · · · | <b>2Β •</b> 44 SQM<br>1BD   2BTH<br>balcony 4 sqm |  |
| 1A • 54 S(<br>2BD   2BTH<br>VERANDA 22 SQ       |                                       | <b>1В •</b> 44 SQM<br>1BD   2BTH<br>balcony 4 sqm |  |
| GROUND<br>FLOOR                                 |                                       |                                                   |  |
| BASEMENT                                        |                                       | <b>ST2</b><br>2 SQM<br>storage [4a]               |  |





<u>||</u>=













## THE PENTHOUSE TOPVIEWS

The lavish penthouse touches the sky with its meticulously-designed space. Its residents can savour the beautiful view and the relaxing Jacuzzi from the privacy of their own terrace.

| 4A 4 <sup>th</sup> 01 02 51 | ID |                       | •  |    | $\times$ |
|-----------------------------|----|-----------------------|----|----|----------|
|                             | 4A | <b>4</b> <sup>™</sup> | 01 | 02 | 51       |

EXTRAS JACCUZI, STORAGE, TERRACE PRIVATE USE





#### TYPICAL FLOORS TOPVIEWS

Six comfortable apartments, between 44 and 54 SQM each, are clustered in the typical floors of Kosmos Lofts. With 1 or 2 bedrooms and 1 or 2 bathrooms, they are smartly-designed, welcoming and cosy.

| ID |                        |    |    | $\times$ |