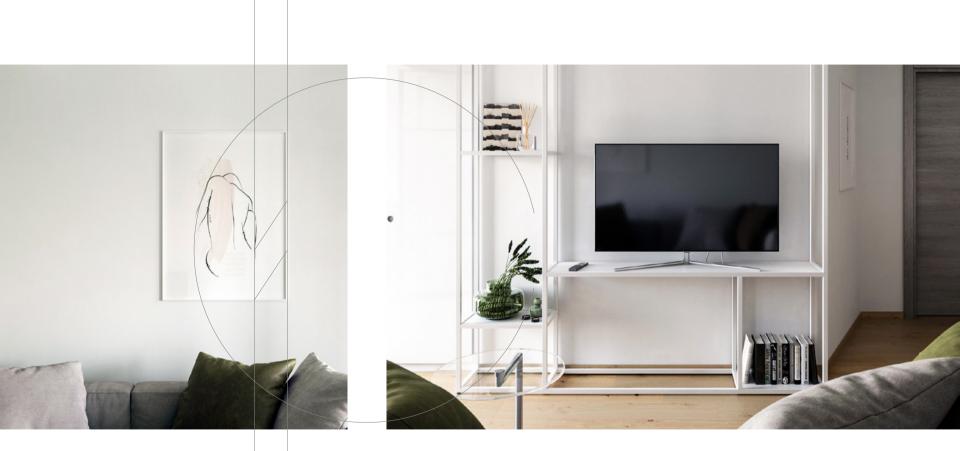

-------------------------------------------|--|
| <b>3A</b> • 54 S<br>2BD   2BTH<br>VERANDA 22 SQ |                                       | <b>3Β</b> • 44 SQM<br>1BD   2BTH<br>balcony 4 sqm |  |
| <b>2A</b> • 54 S<br>2BD   2BTH<br>veranda 22 sq | · · · · · · · · · · · · · · · · · · · | <b>2Β •</b> 44 SQM<br>1BD   2BTH<br>balcony 4 sqm |  |
| 1A • 54 S(<br>2BD   2BTH<br>VERANDA 22 SQ       |                                       | <b>1В •</b> 44 SQM<br>1BD   2BTH<br>balcony 4 sqm |  |
| GROUND<br>FLOOR                                 |                                       |                                                   |  |
| BASEMENT                                        |                                       | <b>ST2</b><br>2 SQM<br>storage [4a]               |  |





<u>||</u>=













## THE PENTHOUSE TOPVIEWS

The lavish penthouse touches the sky with its meticulously-designed space. Its residents can savour the beautiful view and the relaxing Jacuzzi from the privacy of their own terrace.

| 4A 4 <sup>th</sup> 01 02 51 | ID |                       | •  |    | $\times$ |
|-----------------------------|----|-----------------------|----|----|----------|
|                             | 4A | <b>4</b> <sup>™</sup> | 01 | 02 | 51       |

EXTRAS JACCUZI, STORAGE, TERRACE PRIVATE USE





#### TYPICAL FLOORS TOPVIEWS

Six comfortable apartments, between 44 and 54 SQM each, are clustered in the typical floors of Kosmos Lofts. With 1 or 2 bedrooms and 1 or 2 bathrooms, they are smartly-designed, welcoming and cosy.

| ID |                        |    |    | $\times$