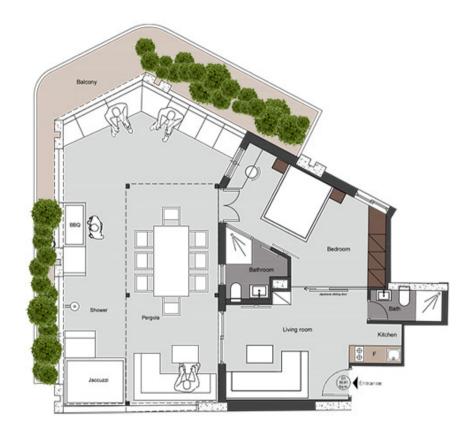

#### THE DEVELOPMENT

## THE DEVELOPMENT ANALYSIS

| FLOOR 04                                        | 1BD                                   | • 51 SQM<br>9   2BTH<br>f terrace 86.02 sqm       |  |
|-------------------------------------------------|---------------------------------------|---------------------------------------------------|--|
| <b>3A</b> • 54 S<br>2BD   2BTH<br>VERANDA 22 SQ |                                       | <b>3Β</b> • 44 SQM<br>1BD   2BTH<br>balcony 4 sqm |  |
| <b>2A</b> • 54 S<br>2BD   2BTH<br>veranda 22 sq | · · · · · · · · · · · · · · · · · · · | <b>2Β •</b> 44 SQM<br>1BD   2BTH<br>balcony 4 sqm |  |
| 1A • 54 S(<br>2BD   2BTH<br>VERANDA 22 SQ       |                                       | <b>1В •</b> 44 SQM<br>1BD   2BTH<br>balcony 4 sqm |  |
| GROUND<br>FLOOR                                 |                                       |                                                   |  |
| BASEMENT                                        |                                       | <b>ST2</b><br>2 SQM<br>storage [4a]               |  |