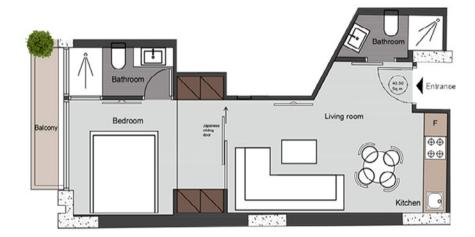

## THE PENTHOUSE TOPVIEWS

The lavish penthouse touches the sky with its meticulously-designed space. Its residents can savour the beautiful view and the relaxing Jacuzzi from the privacy of their own terrace.

EXTRAS JACCUZI, STORAGE, TERRACE PRIVATE USE