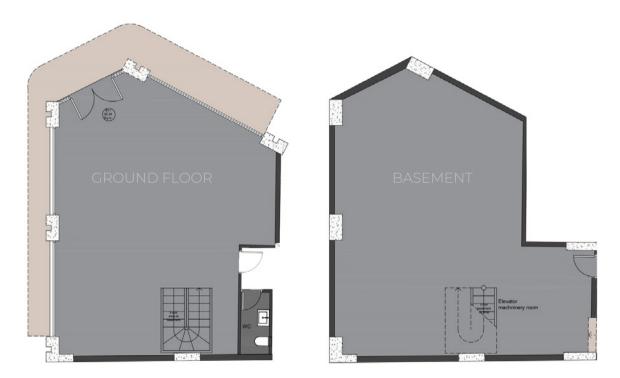

## GROUNDFLOOR RETAIL STORE **TOPVIEWS**

A retail store is located on the ground floor, with an additional area of 187 SQM at the basement of the building.

Three angled from top to bottom large windows provide full projection from outside to inside.

| ID |        | Î. | $\times$ | 1       |
|----|--------|----|----------|---------|
| 0A | GF +BS | 01 | 187      | $Q_{N}$ |

ΠΞ