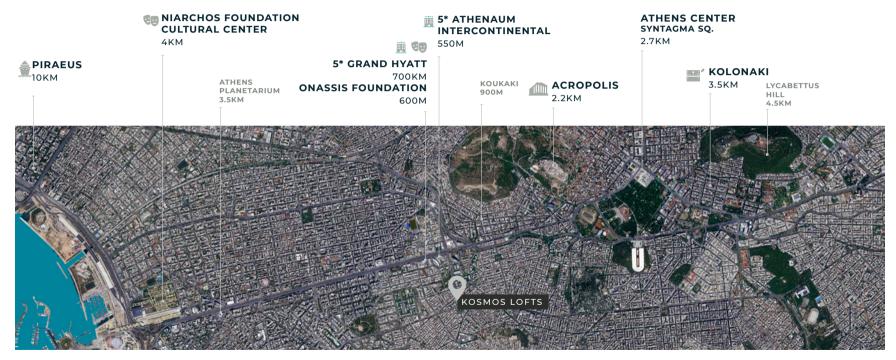

#### NEOS KOSMOS A STRATEGICALY OFF-CENTER SPOT

BAKERY 50M

**BANK** 300M

K-0-3

剄

PHARMACY 200M

SUPERMARKET 300M

METRO ST. 350M

Residential and professional at the same time, Neos Kosmos is endowed with all the perks of living just minutes away from the heart of the city.

Its strategic location makes it an ideal hub for businesses. The residents can easily enjoy most of Athens' beautiful nearby green parks, breathtaking views and cozy picnic sites.

Moreover, Neos Kosmos has three metro stations; one of them is situated right next to Kosmos Lofts. The five tram stations in the area connect the aera to the city center and the South suburbs.

Neos Kosmos is only a short drive from the Athenian Riviera and stands in the middle of important old and contemporary cultural sites.

It has a quiet residential but also lively ambience as it offers a vibrant scene, with shops, museums, restaurants and bars.