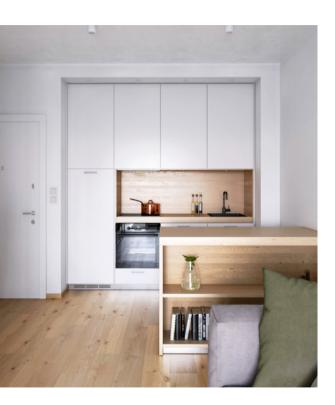

-----------------------------------------|--|
| <b>3A</b> • 54 S<br>2BD   2BTH<br>VERANDA 22 SQ |                                       | <b>3Β</b> • 44 SQM<br>1BD   2BTH<br>balcony 4 sqm |  |
| <b>2A</b> • 54 S<br>2BD   2BTH<br>veranda 22 sq | · · · · · · · · · · · · · · · · · · · | <b>2Β •</b> 44 SQM<br>1BD   2BTH<br>balcony 4 sqm |  |
| 1A • 54 S(<br>2BD   2BTH<br>VERANDA 22 SQ       |                                       | <b>1В •</b> 44 SQM<br>1BD   2BTH<br>balcony 4 sqm |  |
| GROUND<br>FLOOR                                 |                                       |                                                   |  |
| BASEMENT                                        |                                       | <b>ST2</b><br>2 SQM<br>storage [4a]               |  |





<u>||</u>=













## THE PENTHOUSE TOPVIEWS

The lavish penthouse touches the sky with its meticulously-designed space. Its residents can savour the beautiful view and the relaxing Jacuzzi from the privacy of their own terrace.

| 4A 4 <sup>th</sup> 01 02 51 | ID |                       | •  |    | $\times$ |
|-----------------------------|----|-----------------------|----|----|----------|
|                             | 4A | <b>4</b> <sup>™</sup> | 01 | 02 | 51       |

EXTRAS JACCUZI, STORAGE, TERRACE PRIVATE USE





#### TYPICAL FLOORS TOPVIEWS

Six comfortable apartments, between 44 and 54 SQM each, are clustered in the typical floors of Kosmos Lofts. With 1 or 2 bedrooms and 1 or 2 bathrooms, they are smartly-designed, welcoming and cosy.

| ID |                        |    |    | $\times$ |