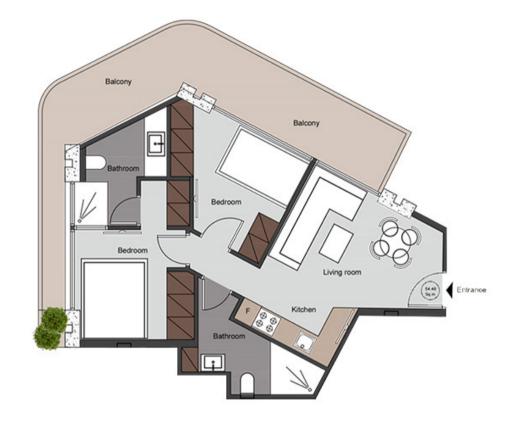

#### TYPICAL FLOORS TOPVIEWS

Six comfortable apartments, between 44 and 54 SQM each, are clustered in the typical floors of Kosmos Lofts. With 1 or 2 bedrooms and 1 or 2 bathrooms, they are smartly-designed, welcoming and cosy.

# THE RESIDENCES TOPVIEWS

|                 | FLOORS  | SQM |   | Î. | EXTRAS                                       |
|-----------------|---------|-----|---|----|----------------------------------------------|
| RETAIL STORE    | BS + GF | 187 | - | 1  | STORAGE                                      |
| APARTMENT<br>1A | 1       | 54  | 2 | 2  | -                                            |
| APARTMENT<br>1B | 1       | 44  | 1 | 2  | -                                            |
| APARTMENT<br>2A | 2       | 54  | 2 | 2  | -                                            |
| APARTMENT<br>2B | 2       | 44  | 1 | 2  | -                                            |
| APARTMENT<br>3A | 3       | 54  | 2 | 2  | -                                            |
| APARTMENT<br>3B | 3       | 44  | 1 | 2  | -                                            |
| APARTMENT<br>4A | 4       | 51  | 1 | 2  | JACCUZI<br>STORAGE<br>TERRACE<br>PRIVATE USE |