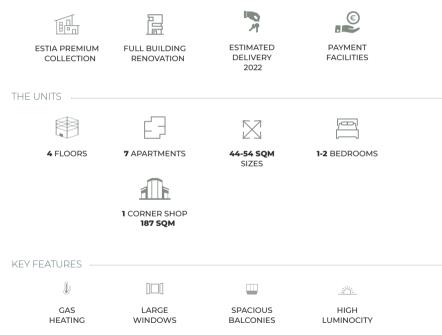

#### THE DEVELOPMENT

#### TYPICAL FLOORS TOPVIEWS

Six comfortable apartments, between 44 and 54 SQM each, are clustered in the typical floors of Kosmos Lofts. With 1 or 2 bedrooms and 1 or 2 bathrooms, they are smartly-designed, welcoming and cosy.

## TYPICAL FLOORS TOPVIEWS

Six comfortable apartments, between 44 and 54 SQM each, are clustered in the typical floors of Kosmos Lofts. With 1 or 2 bedrooms and 1 or 2 bathrooms, they are smartly-designed, welcoming and cosy.

# THE RESIDENCES TOPVIEWS

|                 | FLOORS  | SQM |   | Î. | EXTRAS                                       |
|-----------------|---------|-----|---|----|----------------------------------------------|
| RETAIL STORE    | BS + GF | 187 | - | 1  | STORAGE                                      |
| APARTMENT<br>1A | 1       | 54  | 2 | 2  | -                                            |
| APARTMENT<br>1B | 1       | 44  | 1 | 2  | -                                            |
| APARTMENT<br>2A | 2       | 54  | 2 | 2  | -                                            |
| APARTMENT<br>2B | 2       | 44  | 1 | 2  | -                                            |
| APARTMENT<br>3A | 3       | 54  | 2 | 2  | -                                            |
| APARTMENT<br>3B | 3       | 44  | 1 | 2  | -                                            |
| APARTMENT<br>4A | 4       | 51  | 1 | 2  | JACCUZI<br>STORAGE<br>TERRACE<br>PRIVATE USE |