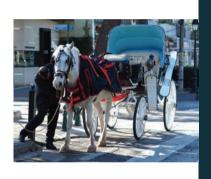

Restored vintage homes and villas from the nineteenth century are surrounded by peaceful tree-lined avenues, with horse-drawn carriages passing through on weekends, giving the neighborhood a nostalgic and romantic feel.