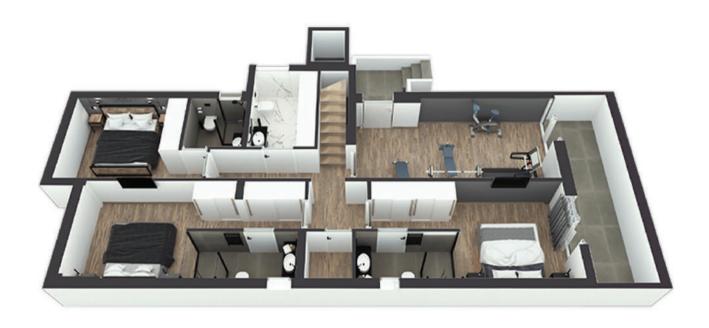

#### **FLOORPLANS**

THE VILLA - level 2

### FLOORPLANS

THE VILLA - level 1

The Villa of 200SQM interior space is nested in the first two floors of the development. It is ideal for a family with children as it offers four master bedrooms, and spa-cious living areas.

Enjoy a premium lifestyle, with wide cozy living spaces, a private gym, a pool, a maid's room with a private bathroom and a guest WC on every floor.

200SQM INTERIOR SIZE

**4 MASTER BEDROOMS** 

**AMENITIES** 

POOL GARDEN PARKING

2 STORAGE ROOMS

GYM

MAID'S ROOM ENSUITE

**ECO-FRIENDLY** FIREPLACE