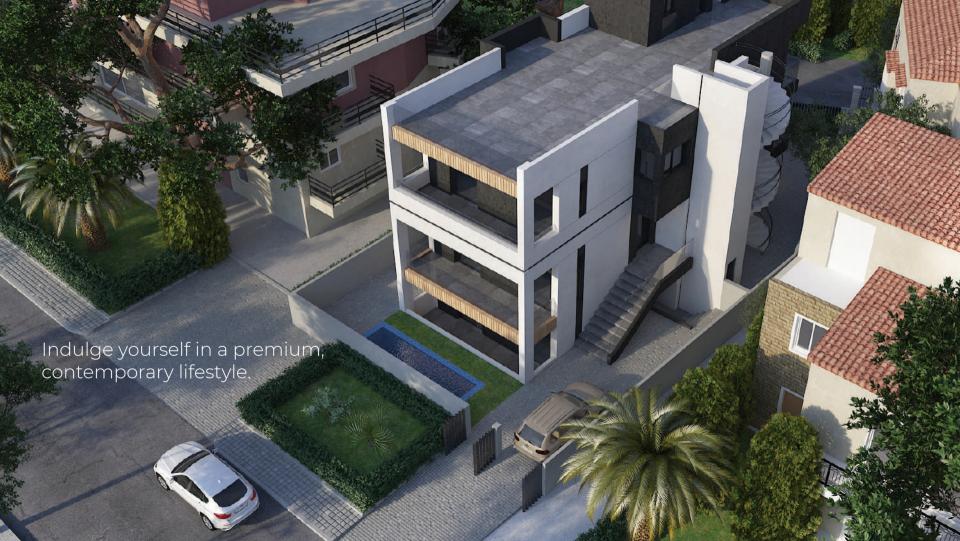

The Villa of 200SQM interior space is nested in the first two floors of the development. It is ideal for a family with children as it offers four master bedrooms, and spa-cious living areas.

Enjoy a premium lifestyle, with wide cozy living spaces, a private gym, a pool, a maid's room with a private bathroom and a guest WC on every floor.

200SQM INTERIOR SIZE

**4 MASTER BEDROOMS** 

**AMENITIES** 

POOL GARDEN PARKING

2 STORAGE ROOMS

GYM

MAID'S ROOM ENSUITE

**ECO-FRIENDLY** FIREPLACE