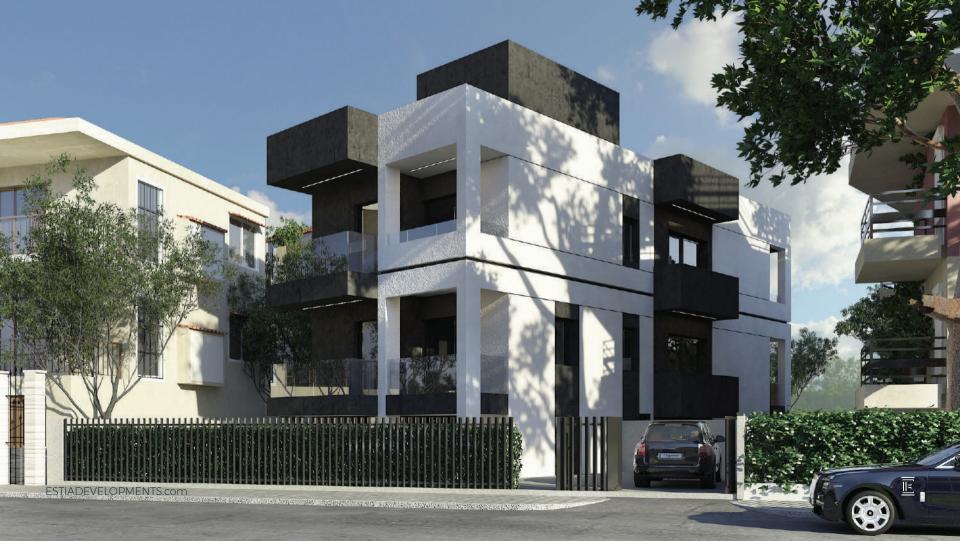

# LYRA 108

Move in the classy Athenian north suburbs and enjoy a glamorous everyday luxury.

LYRA 108 is a building located in Kifissia, the classiest and greenest north suburb of Athens.

The modern architectural design and the high-end construction materials create unique superior Living Spaces.

The Villa of 200SQM interior space is nested in the first two floors of the development. It is ideal for a family with children as it offers four master bedrooms, and spa-cious living areas.

Enjoy a premium lifestyle, with wide cozy living spaces, a private gym, a pool, a maid's room with a private bathroom and a guest WC on every floor.

#### **LYRA**108 THE DEVELOPMENT AT A GLANCE

THE DEVELOPMENT

NEW CONSTRUCTION

**ESTIMATED** DELIVERY 2023

PAYMENT **FACILITIES** 

THE AVAILABLE UNIT

1 MAISONETTE

2 FLOORS

200SQM INTERIOR SIZE

**4 MASTER BEDROOMS** 

**AMENITIES** 

POOL GARDEN PARKING

2 STORAGE ROOMS

GYM

MAID'S ROOM ENSUITE

**ECO-FRIENDLY** FIREPLACE