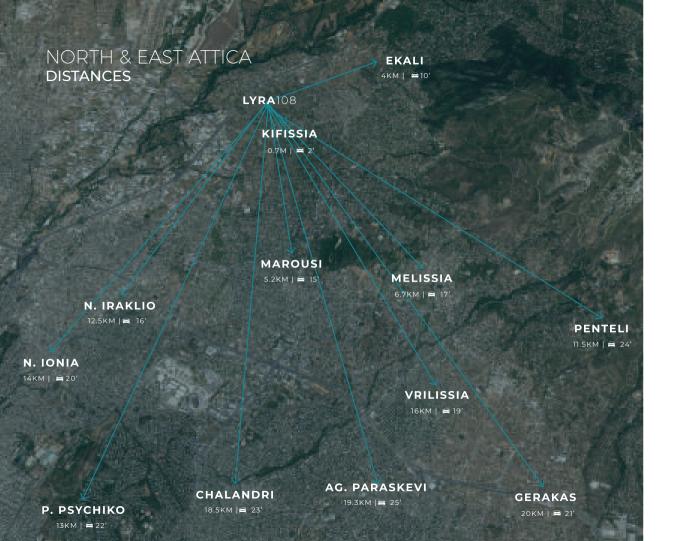

## FROM NORTH TO SOUTH DISTANCES & SPOTS

A competitive benefit of the project's strategic position is that its situated in a tranquil and family residential neighborhood of Kifissia District while being in the proximity of banks, bakeries, supermarkets, pharmacies, sc-hools, and the north Athens Business Hub.

Kifissia, the home of many rich families and Greek politicians, is surrounded by the municipalities of Ekali, Marousi and Lykovrysi. It is a quiet family district with elegant constructions.