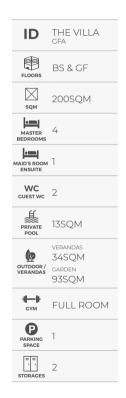

The Villa of 200SQM interior space is nested in the first two floors of the development. It is ideal for a family with children as it offers four master bedrooms, and spa-cious living areas.

Enjoy a premium lifestyle, with wide cozy living spaces, a private gym, a pool, a maid's room with a private bathroom and a guest WC on every floor.

200SQM INTERIOR SIZE

**4 MASTER BEDROOMS** 

**AMENITIES** 

POOL GARDEN PARKING

2 STORAGE ROOMS

GYM

MAID'S ROOM ENSUITE

**ECO-FRIENDLY** FIREPLACE