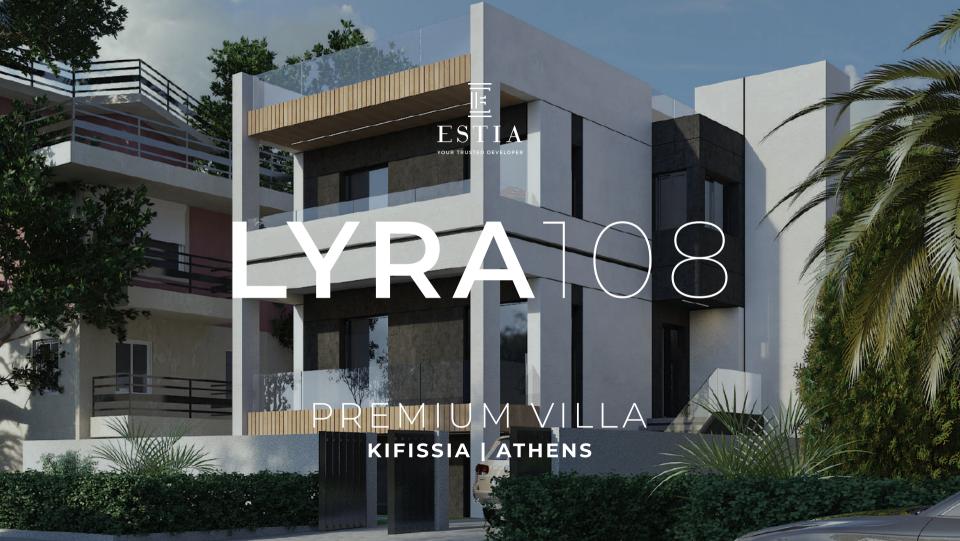

# LYRA 108

Move in the classy Athenian north suburbs and enjoy a glamorous everyday luxury.

LYRA 108 is a building located in Kifissia, the classiest and greenest north suburb of Athens.

The modern architectural design and the high-end construction materials create unique superior Living Spaces.

The Villa of 200SQM interior space is nested in the first two floors of the development. It is ideal for a family with children as it offers four master bedrooms, and spa-cious living areas.

Enjoy a premium lifestyle, with wide cozy living spaces, a private gym, a pool, a maid's room with a private bathroom and a guest WC on every floor.