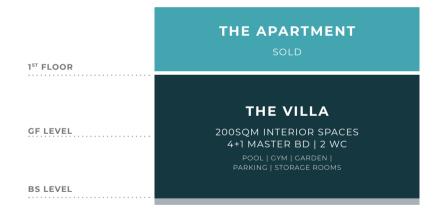

The Villa of 200SQM interior space is nested in the first two floors of the development. It is ideal for a family with children as it offers four master bedrooms, and spa-cious living areas.

Enjoy a premium lifestyle, with wide cozy living spaces, a private gym, a pool, a maid's room with a private bathroom and a guest WC on every floor.

200SQM INTERIOR SIZE

**4 MASTER BEDROOMS** 

**AMENITIES** 

POOL GARDEN PARKING

2 STORAGE ROOMS

GYM

MAID'S ROOM ENSUITE

**ECO-FRIENDLY** FIREPLACE