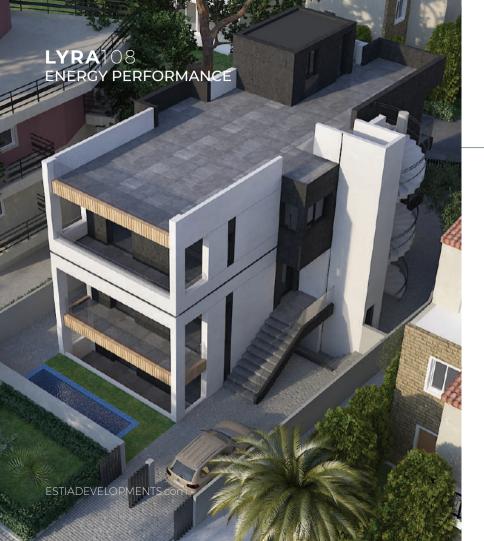

# LYRA 108

Move in the classy Athenian north suburbs and enjoy a glamorous everyday luxury.

LYRA 108 is a building located in Kifissia, the classiest and greenest north suburb of Athens.

The modern architectural design and the high-end construction materials create unique superior Living Spaces.

#### **LYRA**108 THE DEVELOPMENT AT A GLANCE

THE DEVELOPMENT

NEW CONSTRUCTION

**ESTIMATED** DELIVERY 2023

PAYMENT **FACILITIES** 

THE AVAILABLE UNIT

1 MAISONETTE

2 FLOORS

200SQM INTERIOR SIZE

**4 MASTER BEDROOMS** 

**AMENITIES** 

POOL GARDEN PARKING

2 STORAGE ROOMS

GYM

MAID'S ROOM ENSUITE

**ECO-FRIENDLY** FIREPLACE