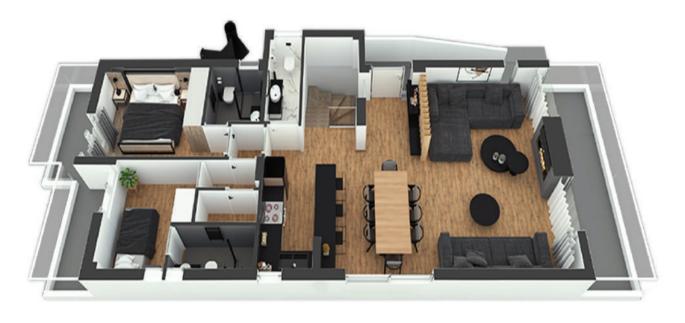

** 

ATHENS INTERNATIONAL AIRPORT



## FROM NORTH TO SOUTH DISTANCES & SPOTS



#### **LYRA**108 THE DEVELOPMENT AT A GLANCE

THE DEVELOPMENT







NEW CONSTRUCTION



**ESTIMATED** DELIVERY 2023



PAYMENT **FACILITIES** 

THE AVAILABLE UNIT



1 MAISONETTE



2 FLOORS



200SQM INTERIOR SIZE



**4 MASTER BEDROOMS** 

**AMENITIES** 















POOL GARDEN PARKING

2 STORAGE ROOMS

GYM

MAID'S ROOM ENSUITE

**ECO-FRIENDLY** FIREPLACE

ESTIADEVELOPMENTS.com





#### ENERGY PERFORMANCE CERTIFICATE A+

- EUROPEAN STANDARDS ELECTRICAL FIXTURE
- EXTERNAL THERMAL INSULATION SYSTEM
- SOLAR COLLECTORS FOR HOT WATER
- ALUMINUM FRAMES WITH THERMAL BREAK
- DOUBLE GLASS WINDOWS
- INDEPENDENT GAS BOILER











# LYRA108 THE DEVELOPMENT ANALYSIS























#### **FLOORPLANS**





THE VILLA - level 2

### FLOORPLANS





THE VILLA - level 1

### BUILDING MODERN GREECE

## ESTIA DEVELOPMENTS COMPANY PROFILE

ESTIA DEVELOPMENTS is a pioneering real estate developer in Greece, Portugal and Spain specializing in high quality properties and known for its outstanding architecture. Whether you choose the city center, the suburbs for residential or commercial purpose, our hand-picked projects offer a wide array of modern lifestyles, shaped with comfor table and innovative designs.



### ESTIA DEVELOPMENTS OUR ETHOS

### EXPAND

Estia Developments has widely expanded over the past year with offices in Greece, Portugal, Lebanon, China, Spain and Hong Kong. Our extensive portfolio covers a wide range of properties to cater for all your needs.

### SHAPE

Shaping lifestyles