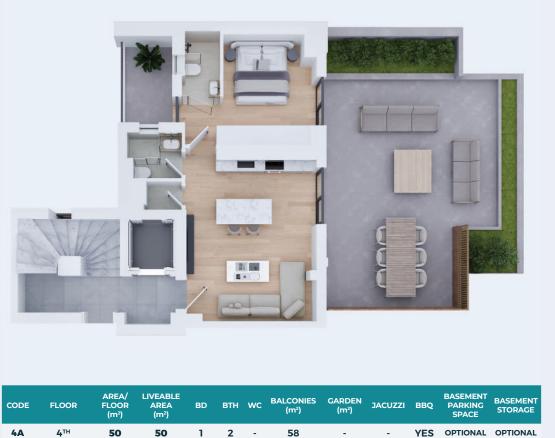

MEZZANINE

|                       | CODE | FLOOR    | AREA/<br>FLOOR<br>(m²) | LIVEABLE<br>AREA<br>(m²) | BD | втн | wc | BALCONIES<br>(m²) | GARDEN<br>(m²) | JACUZZI | BBQ | BASEMENT<br>PARKING<br>SPACE | BASEMENT<br>STORAGE |
|-----------------------|------|----------|------------------------|--------------------------|----|-----|----|-------------------|----------------|---------|-----|------------------------------|---------------------|
| ESTIADEVELOPMENTS.COM | IA   | GF, MEZZ | 41, 31                 | 72                       | 1  | 2   | -  | -                 | 32             | -       | -   | OPTIONAL                     | OPTIONAL            |