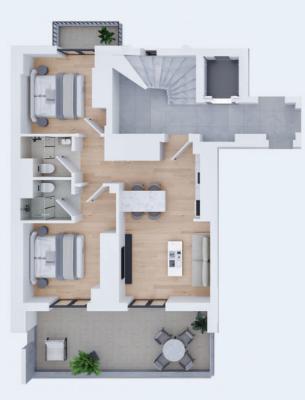

#### THE DEVELOPMENT ANALYSIS

| MENT                  |                                                                           | ROOF<br>50 SQM                                                                              |                                                                            |                                                     |                                                             |
|-----------------------|---------------------------------------------------------------------------|---------------------------------------------------------------------------------------------|----------------------------------------------------------------------------|-----------------------------------------------------|-------------------------------------------------------------|
| 5 <sup>™</sup> FLOOR  | 4A<br>INT. SPACES: 50 SQM<br>VERANDAS: 58 SQM<br>WITH BBQ<br>1 BD   2 BTH | 48<br>INT. SPACES: 79 SQM<br>VERANDAS: 105 SQM<br>WITH BBQ & JACUZZI<br>2 BD   2 BTH   1 WC |                                                                            |                                                     |                                                             |
| 3 <sup>RD</sup> FLOOR | <b>3A</b><br>INT. SPACES: 68 SQM<br>VERANDAS: 24 SQM<br>2 BD   2 BTH      | <b>38</b><br>INT. SPACES: 62 SQM<br>VERANDAS: 22 SQM<br>2 BD   2 BTH                        | <b>3C</b><br>INT. SPACES: 39 SQM<br>VERANDAS: 9 SQM<br>1 BD   1 BTH   1 WC | 3D<br>INT. SPACES: 4<br>VERANDAS: 2<br>1 BD   1 BTH | 21 SQM                                                      |
| 2 <sup>ND</sup> FLOOR | 2A<br>INT. SPACES: 68 SQM<br>VERANDAS: 24 SQM<br>2 BD   2 BTH             | 28<br>INT. SPACES: 62 SQM<br>VERANDAS: 22 SQM<br>2 BD   2 BTH                               | 2C<br>INT. SPACES: 39 SQM<br>VERANDAS: 9 SQM<br>1 BD   1 BTH   1 WC        | 2D<br>INT. SPACES: 4<br>VERANDAS: 2<br>1 BD   1 BTH | 21 SQM                                                      |
| 1 <sup>st</sup> FLOOR | <b>1A</b><br>INT. SPACES: 67 SQM<br>VERANDAS: 23 SQM<br>2 BD   2 BTH      | 18<br>INT. SPACES: 62 SQM<br>VERANDAS: 22 SQM<br>2 BD   2 BTH                               | IC<br>INT. SPACES: 39 SQM<br>VERANDAS: 9 SQM<br>1 BD   1 BTH   1 WC        | 1D<br>INT. SPACES: 4<br>VERANDAS: 2<br>1 BD   1 BTH | 21 SQM                                                      |
| MEZZANINE             | <b>IA</b><br>INT. SPACES: 72 SQM<br>GARDEN: 32 SQM<br>I BD   2 BTH        | <b>18</b><br>INT. SPACES: 69 SQM<br>GRDEN: 7 SQM<br>1 BD   2 BTH                            | IC<br>INT. SPACES: 78 SC<br>VERANDAS: 8 SQI<br>1 BD   2 BTH                |                                                     | ID<br>IT. SPACES: 86 SQM<br>ERANDAS: 25 SQM<br>1 BD   2 BTH |
| GROUND FLOOR          |                                                                           |                                                                                             |                                                                            |                                                     |                                                             |
| BASEMENT              |                                                                           | соммом us                                                                                   | BASEMENT<br>E GYM   5 X PARKING SPACES   5 ST                              | ORAGES                                              |                                                             |