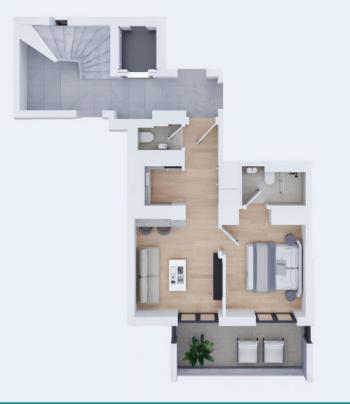

#### THE DEVELOPMENT ANALYSIS

| MENT                  |                                                                           | ROOF<br>50 SQM                                                                              |                                                                            |                                                     |                                                             |
|-----------------------|---------------------------------------------------------------------------|---------------------------------------------------------------------------------------------|----------------------------------------------------------------------------|-----------------------------------------------------|-------------------------------------------------------------|
| 5 <sup>™</sup> FLOOR  | 4A<br>INT. SPACES: 50 SQM<br>VERANDAS: 58 SQM<br>WITH BBQ<br>1 BD   2 BTH | 48<br>INT. SPACES: 79 SQM<br>VERANDAS: 105 SQM<br>WITH BBQ & JACUZZI<br>2 BD   2 BTH   1 WC |                                                                            |                                                     |                                                             |
| 3 <sup>RD</sup> FLOOR | <b>3A</b><br>INT. SPACES: 68 SQM<br>VERANDAS: 24 SQM<br>2 BD   2 BTH      | <b>38</b><br>INT. SPACES: 62 SQM<br>VERANDAS: 22 SQM<br>2 BD   2 BTH                        | <b>3C</b><br>INT. SPACES: 39 SQM<br>VERANDAS: 9 SQM<br>1 BD   1 BTH   1 WC | 3D<br>INT. SPACES: 4<br>VERANDAS: 2<br>1 BD   1 BTH | 21 SQM                                                      |
| 2 <sup>ND</sup> FLOOR | 2A<br>INT. SPACES: 68 SQM<br>VERANDAS: 24 SQM<br>2 BD   2 BTH             | 28<br>INT. SPACES: 62 SQM<br>VERANDAS: 22 SQM<br>2 BD   2 BTH                               | 2C<br>INT. SPACES: 39 SQM<br>VERANDAS: 9 SQM<br>1 BD   1 BTH   1 WC        | 2D<br>INT. SPACES: 4<br>VERANDAS: 2<br>1 BD   1 BTH | 21 SQM                                                      |
| 1 <sup>st</sup> FLOOR | <b>1A</b><br>INT. SPACES: 67 SQM<br>VERANDAS: 23 SQM<br>2 BD   2 BTH      | 18<br>INT. SPACES: 62 SQM<br>VERANDAS: 22 SQM<br>2 BD   2 BTH                               | IC<br>INT. SPACES: 39 SQM<br>VERANDAS: 9 SQM<br>1 BD   1 BTH   1 WC        | 1D<br>INT. SPACES: 4<br>VERANDAS: 2<br>1 BD   1 BTH | 21 SQM                                                      |
| MEZZANINE             | <b>IA</b><br>INT. SPACES: 72 SQM<br>GARDEN: 32 SQM<br>I BD   2 BTH        | <b>18</b><br>INT. SPACES: 69 SQM<br>GRDEN: 7 SQM<br>1 BD   2 BTH                            | IC<br>INT. SPACES: 78 SC<br>VERANDAS: 8 SQI<br>1 BD   2 BTH                |                                                     | ID<br>IT. SPACES: 86 SQM<br>ERANDAS: 25 SQM<br>1 BD   2 BTH |
| GROUND FLOOR          |                                                                           |                                                                                             |                                                                            |                                                     |                                                             |
| BASEMENT              |                                                                           | соммом us                                                                                   | BASEMENT<br>E GYM   5 X PARKING SPACES   5 ST                              | ORAGES                                              |                                                             |