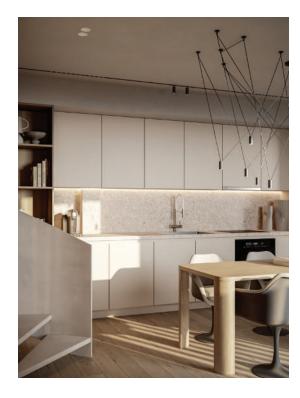

apartments, offered as an extra package, is characterized by sleek and minimalist designs. The focus is on clean lines, open spaces, and a sense of simplicity. The color palette includes neutral tones such as white, gray, and beige, with occasional pops of bold colors for accent pieces. Furniture pieces are typically made of materials like glass, metal, and wood, with a preference for smooth surfaces and geometric shapes. Functionality is key, with storage solutions cleverly integrated into the design. Lighting plays a crucial role, with a combination of natural light and strategically-placed artificial lighting to create a warm and inviting atmosphere.

The modern interior furnishing of the

RATES

#### ELEGANCE & COMFORT

Each apartment is carefully designed to ensure comfortable living tailored to meet every guest's needs.

#### ATTENTION TO DETAILS

Every detail is optimally curated in order to maximize functionality in every aspect

BASEMENT COMMON USE GYM, STORAGES & PARKING SPACES

FLOORS GF & MEZZ APARTMENT IA

GROUND LEVEL