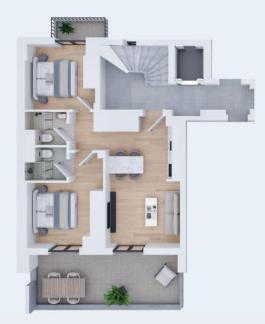

#### THE DEVELOPMENT ANALYSIS

| MENT                  |                                                                           | ROOF<br>50 SQM                                                                              |                                                                            |                                                     |                                                             |
|-----------------------|---------------------------------------------------------------------------|---------------------------------------------------------------------------------------------|----------------------------------------------------------------------------|-----------------------------------------------------|-------------------------------------------------------------|
| 5 <sup>™</sup> FLOOR  | 4A<br>INT. SPACES: 50 SQM<br>VERANDAS: 58 SQM<br>WITH BBQ<br>1 BD   2 BTH | 48<br>INT. SPACES: 79 SQM<br>VERANDAS: 105 SQM<br>WITH BBQ & JACUZZI<br>2 BD   2 BTH   1 WC |                                                                            |                                                     |                                                             |
| 3 <sup>RD</sup> FLOOR | <b>3A</b><br>INT. SPACES: 68 SQM<br>VERANDAS: 24 SQM<br>2 BD   2 BTH      | <b>38</b><br>INT. SPACES: 62 SQM<br>VERANDAS: 22 SQM<br>2 BD   2 BTH                        | <b>3C</b><br>INT. SPACES: 39 SQM<br>VERANDAS: 9 SQM<br>1 BD   1 BTH   1 WC | 3D<br>INT. SPACES: 4<br>VERANDAS: 2<br>1 BD   1 BTH | 21 SQM                                                      |
| 2 <sup>ND</sup> FLOOR | 2A<br>INT. SPACES: 68 SQM<br>VERANDAS: 24 SQM<br>2 BD   2 BTH             | 28<br>INT. SPACES: 62 SQM<br>VERANDAS: 22 SQM<br>2 BD   2 BTH                               | 2C<br>INT. SPACES: 39 SQM<br>VERANDAS: 9 SQM<br>1 BD   1 BTH   1 WC        | 2D<br>INT. SPACES: 4<br>VERANDAS: 2<br>1 BD   1 BTH | 21 SQM                                                      |
| 1 <sup>st</sup> FLOOR | <b>1A</b><br>INT. SPACES: 67 SQM<br>VERANDAS: 23 SQM<br>2 BD   2 BTH      | 18<br>INT. SPACES: 62 SQM<br>VERANDAS: 22 SQM<br>2 BD   2 BTH                               | IC<br>INT. SPACES: 39 SQM<br>VERANDAS: 9 SQM<br>1 BD   1 BTH   1 WC        | 1D<br>INT. SPACES: 4<br>VERANDAS: 2<br>1 BD   1 BTH | 21 SQM                                                      |
| MEZZANINE             | <b>IA</b><br>INT. SPACES: 72 SQM<br>GARDEN: 32 SQM<br>I BD   2 BTH        | <b>18</b><br>INT. SPACES: 69 SQM<br>GRDEN: 7 SQM<br>1 BD   2 BTH                            | IC<br>INT. SPACES: 78 SC<br>VERANDAS: 8 SQI<br>1 BD   2 BTH                |                                                     | ID<br>IT. SPACES: 86 SQM<br>ERANDAS: 25 SQM<br>1 BD   2 BTH |
| GROUND FLOOR          |                                                                           |                                                                                             |                                                                            |                                                     |                                                             |
| BASEMENT              |                                                                           | соммом us                                                                                   | BASEMENT<br>E GYM   5 X PARKING SPACES   5 ST                              | ORAGES                                              |                                                             |

MEZZANINE

|                       | CODE | FLOOR    | AREA/<br>FLOOR<br>(m²) | LIVEABLE<br>AREA<br>(m²) | BD | втн | wc | BALCONIES<br>(m²) | GARDEN<br>(m²) | JACUZZI | BBQ | BASEMENT<br>PARKING<br>SPACE | BASEMENT<br>STORAGE |
|-----------------------|------|----------|------------------------|--------------------------|----|-----|----|-------------------|----------------|---------|-----|------------------------------|---------------------|
| ESTIADEVELOPMENTS.COM | IA   | GF, MEZZ | 41, 31                 | 72                       | 1  | 2   | -  | -                 | 32             | -       | -   | OPTIONAL                     | OPTIONAL            |

<u>||</u>=

FLOORS GF & MEZZ APARTMENT IB

GROUND LEVEL

MEZZANINE

|                       | CODE | FLOOR    | AREA/<br>FLOOR<br>(m²) | LIVEABLE<br>AREA<br>(m²) | BD | втн | wc | BALCONIES<br>(m²) | GARDEN<br>(m²) | JACUZZI | BBQ | BASEMENT<br>PARKING<br>SPACE | BASEMENT<br>STORAGE |
|-----------------------|------|----------|------------------------|--------------------------|----|-----|----|-------------------|----------------|---------|-----|------------------------------|---------------------|
| ESTIADEVELOPMENTS.COM | IB   | GF, MEZZ | 40, 29                 | 69                       | 1  | 2   | -  | -                 | 7              | -       | -   | OPTIONAL                     | OPTIONAL            |

<u>||=</u>

FLOORS GF & MEZZ APARTMENT IC

GROUND LEVEL

MEZZANINE

|                       | CODE | FLOOR    | AREA/<br>FLOOR<br>(m²) | LIVEABLE<br>AREA<br>(m²) | BD | втн | wc | BALCONIES<br>(m²) | GARDEN<br>(m²) | JACUZZI | BBQ | BASEMENT<br>PARKING<br>SPACE | BASEMENT<br>STORAGE |
|-----------------------|------|----------|------------------------|--------------------------|----|-----|----|-------------------|----------------|---------|-----|------------------------------|---------------------|
| ESTIADEVELOPMENTS.COM | IC   | GF, MEZZ | 47, 31                 | 78                       | 1  | 2   | -  | -                 | 8              | -       | -   | OPTIONAL                     | OPTIONAL            |

<u>||</u>=

FLOORS GF & MEZZ APARTMENT ID

MEZZANINE

GROUND LEVEL

|     | CODE | FLOOR    | AREA/<br>FLOOR<br>(m²) | LIVEABLE<br>AREA<br>(m²) | BD | втн | wc | BALCONIES<br>(m²) | GARDEN<br>(m²) | JACUZZI | BBQ | BASEMENT<br>PARKING<br>SPACE | BASEMENT<br>STORAGE |
|-----|------|----------|------------------------|--------------------------|----|-----|----|-------------------|----------------|---------|-----|------------------------------|---------------------|
| СОМ | ID   | GF, MEZZ | 50, 36                 | 86                       | 1  | 2   | -  | -                 | 25             | -       | -   | OPTIONAL                     | OPTIONAL            |