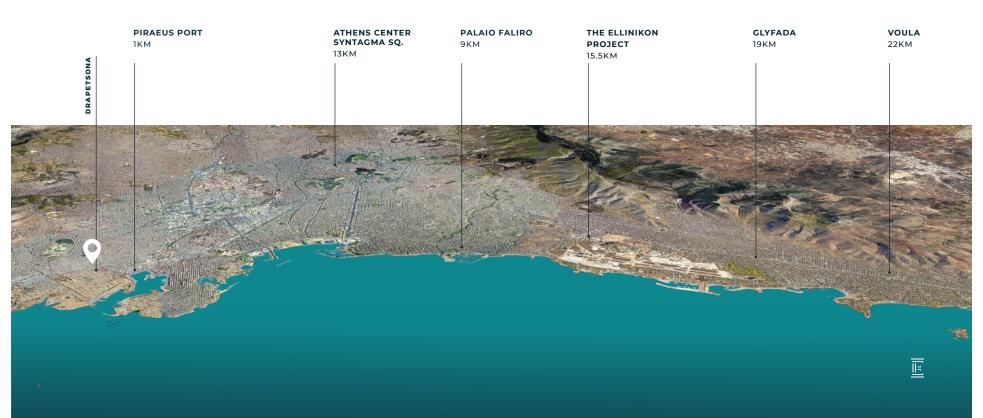

# THE PROJECT'S NEIGHBORHOOD

PROXIMITIES

50M BUS STATION 120M SUPERMARKET 150M GAS STATION 170M HAIRDRESSER 300M RESTAURANT 350M PRIMARY SCHOOL

**IKM PORT PIREAUS** 

13KM CENTER OF ATHENS 49KM ATHENS INTERNATIONAL AIRPORT