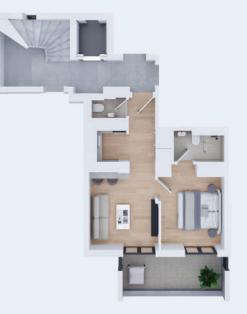

#### THE DEVELOPMENT ANALYSIS

| MENT                  |                                                                           | ROOF<br>50 SQM                                                                              |                                                                            |                                                     |                                                             |
|-----------------------|---------------------------------------------------------------------------|---------------------------------------------------------------------------------------------|----------------------------------------------------------------------------|-----------------------------------------------------|-------------------------------------------------------------|
| 5 <sup>™</sup> FLOOR  | 4A<br>INT. SPACES: 50 SQM<br>VERANDAS: 58 SQM<br>WITH BBQ<br>1 BD   2 BTH | 48<br>INT. SPACES: 79 SQM<br>VERANDAS: 105 SQM<br>WITH BBQ & JACUZZI<br>2 BD   2 BTH   1 WC |                                                                            |                                                     |                                                             |
| 3 <sup>RD</sup> FLOOR | <b>3A</b><br>INT. SPACES: 68 SQM<br>VERANDAS: 24 SQM<br>2 BD   2 BTH      | <b>38</b><br>INT. SPACES: 62 SQM<br>VERANDAS: 22 SQM<br>2 BD   2 BTH                        | <b>3C</b><br>INT. SPACES: 39 SQM<br>VERANDAS: 9 SQM<br>1 BD   1 BTH   1 WC | 3D<br>INT. SPACES: 4<br>VERANDAS: 2<br>1 BD   1 BTH | 21 SQM                                                      |
| 2 <sup>ND</sup> FLOOR | 2A<br>INT. SPACES: 68 SQM<br>VERANDAS: 24 SQM<br>2 BD   2 BTH             | 28<br>INT. SPACES: 62 SQM<br>VERANDAS: 22 SQM<br>2 BD   2 BTH                               | 2C<br>INT. SPACES: 39 SQM<br>VERANDAS: 9 SQM<br>1 BD   1 BTH   1 WC        | 2D<br>INT. SPACES: 4<br>VERANDAS: 2<br>1 BD   1 BTH | 21 SQM                                                      |
| 1 <sup>st</sup> FLOOR | <b>1A</b><br>INT. SPACES: 67 SQM<br>VERANDAS: 23 SQM<br>2 BD   2 BTH      | 18<br>INT. SPACES: 62 SQM<br>VERANDAS: 22 SQM<br>2 BD   2 BTH                               | IC<br>INT. SPACES: 39 SQM<br>VERANDAS: 9 SQM<br>1 BD   1 BTH   1 WC        | 1D<br>INT. SPACES: 4<br>VERANDAS: 2<br>1 BD   1 BTH | 21 SQM                                                      |
| MEZZANINE             | <b>IA</b><br>INT. SPACES: 72 SQM<br>GARDEN: 32 SQM<br>I BD   2 BTH        | <b>18</b><br>INT. SPACES: 69 SQM<br>GRDEN: 7 SQM<br>1 BD   2 BTH                            | IC<br>INT. SPACES: 78 SC<br>VERANDAS: 8 SQI<br>1 BD   2 BTH                |                                                     | ID<br>IT. SPACES: 86 SQM<br>ERANDAS: 25 SQM<br>1 BD   2 BTH |
| GROUND FLOOR          |                                                                           |                                                                                             |                                                                            |                                                     |                                                             |
| BASEMENT              |                                                                           | соммом us                                                                                   | BASEMENT<br>E GYM   5 X PARKING SPACES   5 ST                              | ORAGES                                              |                                                             |

- 00

**1<sup>st</sup> floor** Apartment 1A

|   | CODE | FLOOR                  | AREA/<br>FLOOR<br>(m²) | LIVEABLE<br>AREA<br>(m²) | BD | втн | wc | BALCONIES<br>(m²) | GARDEN<br>(m²) | JACUZZI | BBQ | BASEMENT<br>PARKING<br>SPACE | BASEMENT<br>STORAGE |
|---|------|------------------------|------------------------|--------------------------|----|-----|----|-------------------|----------------|---------|-----|------------------------------|---------------------|
| 1 | 1A   | <b>1</b> <sup>ST</sup> | 67                     | 67                       | 2  | 2   | -  | 23                | -              | -       | -   | OPTIONAL                     | OPTIONAL            |

**1<sup>st</sup> floor** Apartment 1B

|   | CODE | FLOOR           | AREA/<br>FLOOR<br>(m²) | LIVEABLE<br>AREA<br>(m²) | BD | втн | wc | BALCONIES<br>(m²) | GARDEN<br>(m²) | JACUZZI | BBQ | BASEMENT<br>PARKING<br>SPACE | BASEMENT<br>STORAGE |
|---|------|-----------------|------------------------|--------------------------|----|-----|----|-------------------|----------------|---------|-----|------------------------------|---------------------|
| М | 1B   | 1 <sup>st</sup> | 62                     | 62                       | 2  | 2   | -  | 22                | -              | -       | -   | OPTIONAL                     | OPTIONAL            |

**1<sup>st</sup> floor** Apartment 1C

|   | CODE | FLOOR                  | AREA/<br>FLOOR<br>(m²) | LIVEABLE<br>AREA<br>(m²) | BD | втн | wc | BALCONIES<br>(m²) | GARDEN<br>(m²) | JACUZZI | BBQ | BASEMENT<br>PARKING<br>SPACE | BASEMENT<br>STORAGE |
|---|------|------------------------|------------------------|--------------------------|----|-----|----|-------------------|----------------|---------|-----|------------------------------|---------------------|
| 1 | 1C   | <b>1</b> <sup>ST</sup> | 39                     | 39                       | 1  | 1   | 1  | 9                 | -              | -       | -   | OPTIONAL                     | OPTIONAL            |

**1<sup>st</sup> floor** Apartment 1D

| CODE | FLOOR                  | AREA/<br>FLOOR<br>(m²) | LIVEABLE<br>AREA<br>(m²) | BD | втн | wc | BALCONIES<br>(m²) | GARDEN<br>(m²) | JACUZZI | BBQ | BASEMENT<br>PARKING<br>SPACE | BASEMENT<br>STORAGE |
|------|------------------------|------------------------|--------------------------|----|-----|----|-------------------|----------------|---------|-----|------------------------------|---------------------|
| 1D   | <b>1</b> <sup>ST</sup> | 45                     | 45                       | 1  | 1   | 1  | 21                | -              | -       | -   | OPTIONAL                     | OPTIONAL            |