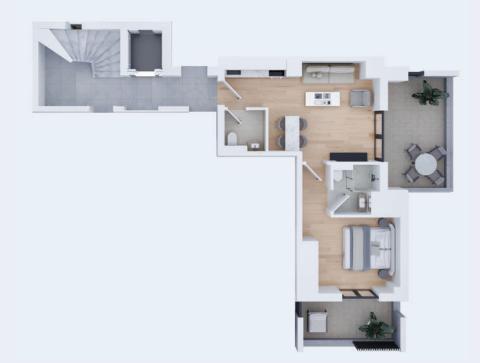

#### THE DEVELOPMENT ANALYSIS

| MENT                  |                                                                           | ROOF<br>50 SQM                                                                              |                                                                            |                                                     |                                                             |
|-----------------------|---------------------------------------------------------------------------|---------------------------------------------------------------------------------------------|----------------------------------------------------------------------------|-----------------------------------------------------|-------------------------------------------------------------|
| 5 <sup>™</sup> FLOOR  | 4A<br>INT. SPACES: 50 SQM<br>VERANDAS: 58 SQM<br>WITH BBQ<br>1 BD   2 BTH | 48<br>INT. SPACES: 79 SQM<br>VERANDAS: 105 SQM<br>WITH BBQ & JACUZZI<br>2 BD   2 BTH   1 WC |                                                                            |                                                     |                                                             |
| 3 <sup>RD</sup> FLOOR | <b>3A</b><br>INT. SPACES: 68 SQM<br>VERANDAS: 24 SQM<br>2 BD   2 BTH      | <b>38</b><br>INT. SPACES: 62 SQM<br>VERANDAS: 22 SQM<br>2 BD   2 BTH                        | <b>3C</b><br>INT. SPACES: 39 SQM<br>VERANDAS: 9 SQM<br>1 BD   1 BTH   1 WC | 3D<br>INT. SPACES: 4<br>VERANDAS: 2<br>1 BD   1 BTH | 21 SQM                                                      |
| 2 <sup>ND</sup> FLOOR | 2A<br>INT. SPACES: 68 SQM<br>VERANDAS: 24 SQM<br>2 BD   2 BTH             | 28<br>INT. SPACES: 62 SQM<br>VERANDAS: 22 SQM<br>2 BD   2 BTH                               | 2C<br>INT. SPACES: 39 SQM<br>VERANDAS: 9 SQM<br>1 BD   1 BTH   1 WC        | 2D<br>INT. SPACES: 4<br>VERANDAS: 2<br>1 BD   1 BTH | 21 SQM                                                      |
| 1 <sup>st</sup> FLOOR | <b>1A</b><br>INT. SPACES: 67 SQM<br>VERANDAS: 23 SQM<br>2 BD   2 BTH      | 18<br>INT. SPACES: 62 SQM<br>VERANDAS: 22 SQM<br>2 BD   2 BTH                               | IC<br>INT. SPACES: 39 SQM<br>VERANDAS: 9 SQM<br>1 BD   1 BTH   1 WC        | 1D<br>INT. SPACES: 4<br>VERANDAS: 2<br>1 BD   1 BTH | 21 SQM                                                      |
| MEZZANINE             | <b>IA</b><br>INT. SPACES: 72 SQM<br>GARDEN: 32 SQM<br>I BD   2 BTH        | <b>18</b><br>INT. SPACES: 69 SQM<br>GRDEN: 7 SQM<br>1 BD   2 BTH                            | IC<br>INT. SPACES: 78 SC<br>VERANDAS: 8 SQI<br>1 BD   2 BTH                |                                                     | ID<br>IT. SPACES: 86 SQM<br>ERANDAS: 25 SQM<br>1 BD   2 BTH |
| GROUND FLOOR          |                                                                           |                                                                                             |                                                                            |                                                     |                                                             |
| BASEMENT              |                                                                           | соммом us                                                                                   | BASEMENT<br>E GYM   5 X PARKING SPACES   5 ST                              | ORAGES                                              |                                                             |

**2<sup>ND</sup> FLOOR** APARTMENT 2A

| CODE | FLOOR                  | AREA/<br>FLOOR<br>(m²) | LIVEABLE<br>AREA<br>(m²) | BD | втн | wc | BALCONIES<br>(m²) | GARDEN<br>(m²) | JACUZZI | BBQ | BASEMENT<br>PARKING<br>SPACE | BASEMENT<br>STORAGE |
|------|------------------------|------------------------|--------------------------|----|-----|----|-------------------|----------------|---------|-----|------------------------------|---------------------|
| 2A   | <b>2</b> <sup>ND</sup> | 68                     | 68                       | 2  | 2   | -  | 24                | -              | -       | -   | OPTIONAL                     | OPTIONAL            |

2<sup>ND</sup> FLOOR APARTMENT 2B

|                       | CODE | FLOOR                  | AREA/<br>FLOOR<br>(m²) | LIVEABLE<br>AREA<br>(m²) | BD | втн | wc | BALCONIES<br>(m²) | GARDEN<br>(m²) | JACUZZI | BBQ | BASEMENT<br>PARKING<br>SPACE | BASEMENT<br>STORAGE |
|-----------------------|------|------------------------|------------------------|--------------------------|----|-----|----|-------------------|----------------|---------|-----|------------------------------|---------------------|
| ESTIADEVELOPMENTS.COM | 2B   | <b>2</b> <sup>ND</sup> | 62                     | 62                       | 2  | 2   | -  | 22                | -              | -       | -   | OPTIONAL                     | OPTIONAL            |

L\_\_\_\_

<u>||</u>=

**2<sup>ND</sup> FLOOR** APARTMENT 2C

|   | CODE | FLOOR                  | AREA/<br>FLOOR<br>(m²) | LIVEABLE<br>AREA<br>(m²) | BD | втн | wc | BALCONIES<br>(m²) | GARDEN<br>(m²) | JACUZZI | BBQ | BASEMENT<br>PARKING<br>SPACE | BASEMENT<br>STORAGE |
|---|------|------------------------|------------------------|--------------------------|----|-----|----|-------------------|----------------|---------|-----|------------------------------|---------------------|
| 1 | 2C   | <b>2</b> <sup>ND</sup> | 39                     | 39                       | 1  | 1   | 1  | 9                 | -              | -       | -   | OPTIONAL                     | OPTIONAL            |

**2<sup>ND</sup> FLOOR** APARTMENT 2D

|   | CODE | FLOOR           | AREA/<br>FLOOR<br>(m²) | LIVEABLE<br>AREA<br>(m²) | BD | втн | wc | BALCONIES<br>(m²) | GARDEN<br>(m²) | JACUZZI | BBQ | BASEMENT<br>PARKING<br>SPACE | BASEMENT<br>STORAGE |
|---|------|-----------------|------------------------|--------------------------|----|-----|----|-------------------|----------------|---------|-----|------------------------------|---------------------|
| 1 | 2D   | 2 <sup>ND</sup> | 45                     | 45                       | 1  | 1   | 1  | 21                | -              | -       | -   | OPTIONAL                     | OPTIONAL            |