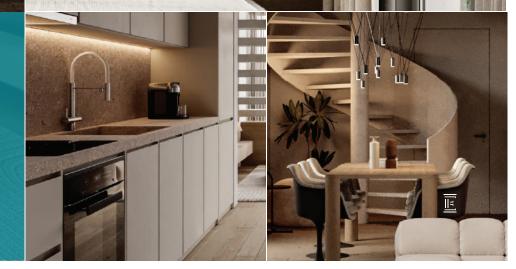

apartments, offered as an extra package, is characterized by sleek and minimalist designs. The focus is on clean lines, open spaces, and a sense of simplicity. The color palette includes neutral tones such as white, gray, and beige, with occasional pops of bold colors for accent pieces. Furniture pieces are typically made of materials like glass, metal, and wood, with a preference for smooth surfaces and geometric shapes. Functionality is key, with storage solutions cleverly integrated into the design. Lighting plays a crucial role, with a combination of natural light and strategically-placed artificial lighting to create a warm and inviting atmosphere.

The modern interior furnishing of the

RATES

#### ELEGANCE & COMFORT

Each apartment is carefully designed to ensure comfortable living tailored to meet every guest's needs.

#### ATTENTION TO DETAILS

Every detail is optimally curated in order to maximize functionality in every aspect

BASEMENT COMMON USE GYM, STORAGES & PARKING SPACES

FLOORS GF & MEZZ APARTMENT IA

GROUND LEVEL