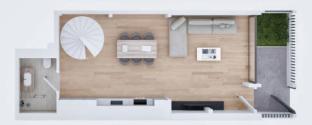

#### THE DEVELOPMENT ANALYSIS

| MENT                  |                                                                           | ROOF<br>50 SQM                                                                              |                                                                            |                                                     |                                                             |
|-----------------------|---------------------------------------------------------------------------|---------------------------------------------------------------------------------------------|----------------------------------------------------------------------------|-----------------------------------------------------|-------------------------------------------------------------|
| 5 <sup>™</sup> FLOOR  | 4A<br>INT. SPACES: 50 SQM<br>VERANDAS: 58 SQM<br>WITH BBQ<br>1 BD   2 BTH | 48<br>INT. SPACES: 79 SQM<br>VERANDAS: 105 SQM<br>WITH BBQ & JACUZZI<br>2 BD   2 BTH   1 WC |                                                                            |                                                     |                                                             |
| 3 <sup>RD</sup> FLOOR | <b>3A</b><br>INT. SPACES: 68 SQM<br>VERANDAS: 24 SQM<br>2 BD   2 BTH      | <b>38</b><br>INT. SPACES: 62 SQM<br>VERANDAS: 22 SQM<br>2 BD   2 BTH                        | <b>3C</b><br>INT. SPACES: 39 SQM<br>VERANDAS: 9 SQM<br>1 BD   1 BTH   1 WC | 3D<br>INT. SPACES: 4<br>VERANDAS: 2<br>1 BD   1 BTH | 21 SQM                                                      |
| 2 <sup>ND</sup> FLOOR | 2A<br>INT. SPACES: 68 SQM<br>VERANDAS: 24 SQM<br>2 BD   2 BTH             | 28<br>INT. SPACES: 62 SQM<br>VERANDAS: 22 SQM<br>2 BD   2 BTH                               | 2C<br>INT. SPACES: 39 SQM<br>VERANDAS: 9 SQM<br>1 BD   1 BTH   1 WC        | 2D<br>INT. SPACES: 4<br>VERANDAS: 2<br>1 BD   1 BTH | 21 SQM                                                      |
| 1 <sup>st</sup> FLOOR | <b>1A</b><br>INT. SPACES: 67 SQM<br>VERANDAS: 23 SQM<br>2 BD   2 BTH      | 18<br>INT. SPACES: 62 SQM<br>VERANDAS: 22 SQM<br>2 BD   2 BTH                               | IC<br>INT. SPACES: 39 SQM<br>VERANDAS: 9 SQM<br>1 BD   1 BTH   1 WC        | 1D<br>INT. SPACES: 4<br>VERANDAS: 2<br>1 BD   1 BTH | 21 SQM                                                      |
| MEZZANINE             | <b>IA</b><br>INT. SPACES: 72 SQM<br>GARDEN: 32 SQM<br>I BD   2 BTH        | <b>18</b><br>INT. SPACES: 69 SQM<br>GRDEN: 7 SQM<br>1 BD   2 BTH                            | IC<br>INT. SPACES: 78 SC<br>VERANDAS: 8 SQI<br>1 BD   2 BTH                |                                                     | ID<br>IT. SPACES: 86 SQM<br>ERANDAS: 25 SQM<br>1 BD   2 BTH |
| GROUND FLOOR          |                                                                           |                                                                                             |                                                                            |                                                     |                                                             |
| BASEMENT              |                                                                           | соммом us                                                                                   | BASEMENT<br>E GYM   5 X PARKING SPACES   5 ST                              | ORAGES                                              |                                                             |