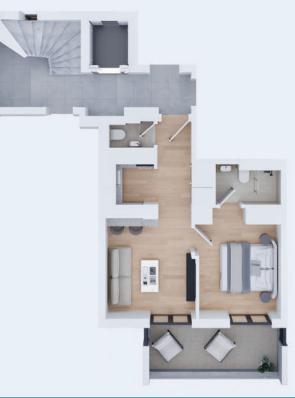

#### THE DEVELOPMENT ANALYSIS

| MENT                  |                                                                           | ROOF<br>50 SQM                                                                              |                                                                            |                                                     |                                                             |
|-----------------------|---------------------------------------------------------------------------|---------------------------------------------------------------------------------------------|----------------------------------------------------------------------------|-----------------------------------------------------|-------------------------------------------------------------|
| 5 <sup>™</sup> FLOOR  | 4A<br>INT. SPACES: 50 SQM<br>VERANDAS: 58 SQM<br>WITH BBQ<br>1 BD   2 BTH | 48<br>INT. SPACES: 79 SQM<br>VERANDAS: 105 SQM<br>WITH BBQ & JACUZZI<br>2 BD   2 BTH   1 WC |                                                                            |                                                     |                                                             |
| 3 <sup>RD</sup> FLOOR | <b>3A</b><br>INT. SPACES: 68 SQM<br>VERANDAS: 24 SQM<br>2 BD   2 BTH      | <b>38</b><br>INT. SPACES: 62 SQM<br>VERANDAS: 22 SQM<br>2 BD   2 BTH                        | <b>3C</b><br>INT. SPACES: 39 SQM<br>VERANDAS: 9 SQM<br>1 BD   1 BTH   1 WC | 3D<br>INT. SPACES: 4<br>VERANDAS: 2<br>1 BD   1 BTH | 21 SQM                                                      |
| 2 <sup>ND</sup> FLOOR | 2A<br>INT. SPACES: 68 SQM<br>VERANDAS: 24 SQM<br>2 BD   2 BTH             | 28<br>INT. SPACES: 62 SQM<br>VERANDAS: 22 SQM<br>2 BD   2 BTH                               | 2C<br>INT. SPACES: 39 SQM<br>VERANDAS: 9 SQM<br>1 BD   1 BTH   1 WC        | 2D<br>INT. SPACES: 4<br>VERANDAS: 2<br>1 BD   1 BTH | 21 SQM                                                      |
| 1 <sup>st</sup> FLOOR | <b>1A</b><br>INT. SPACES: 67 SQM<br>VERANDAS: 23 SQM<br>2 BD   2 BTH      | 18<br>INT. SPACES: 62 SQM<br>VERANDAS: 22 SQM<br>2 BD   2 BTH                               | IC<br>INT. SPACES: 39 SQM<br>VERANDAS: 9 SQM<br>1 BD   1 BTH   1 WC        | 1D<br>INT. SPACES: 4<br>VERANDAS: 2<br>1 BD   1 BTH | 21 SQM                                                      |
| MEZZANINE             | <b>IA</b><br>INT. SPACES: 72 SQM<br>GARDEN: 32 SQM<br>I BD   2 BTH        | <b>18</b><br>INT. SPACES: 69 SQM<br>GRDEN: 7 SQM<br>1 BD   2 BTH                            | IC<br>INT. SPACES: 78 SC<br>VERANDAS: 8 SQI<br>1 BD   2 BTH                |                                                     | ID<br>IT. SPACES: 86 SQM<br>ERANDAS: 25 SQM<br>1 BD   2 BTH |
| GROUND FLOOR          |                                                                           |                                                                                             |                                                                            |                                                     |                                                             |
| BASEMENT              |                                                                           | соммом us                                                                                   | BASEMENT<br>E GYM   5 X PARKING SPACES   5 ST                              | ORAGES                                              |                                                             |