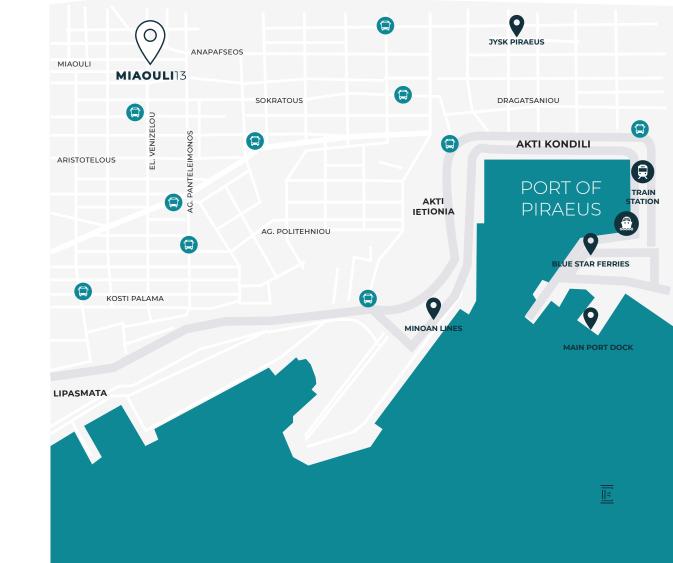

# THE PROJECT'S NEIGHBORHOOD

PROXIMITIES

50M BUS STATION 120M SUPERMARKET 150M GAS STATION 170M HAIRDRESSER 300M RESTAURANT 350M PRIMARY SCHOOL

**IKM PORT PIREAUS** 

13KM CENTER OF ATHENS 49KM ATHENS INTERNATIONAL AIRPORT