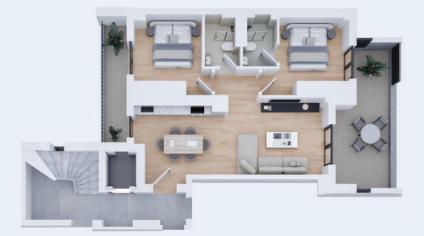

#### THE DEVELOPMENT ANALYSIS

| MENT                  |                                                                           | ROOF<br>50 SQM                                                                              |                                                                            |                                                     |                                                             |
|-----------------------|---------------------------------------------------------------------------|---------------------------------------------------------------------------------------------|----------------------------------------------------------------------------|-----------------------------------------------------|-------------------------------------------------------------|
| 5 <sup>™</sup> FLOOR  | 4A<br>INT. SPACES: 50 SQM<br>VERANDAS: 58 SQM<br>WITH BBQ<br>1 BD   2 BTH | 48<br>INT. SPACES: 79 SQM<br>VERANDAS: 105 SQM<br>WITH BBQ & JACUZZI<br>2 BD   2 BTH   1 WC |                                                                            |                                                     |                                                             |
| 3 <sup>RD</sup> FLOOR | <b>3A</b><br>INT. SPACES: 68 SQM<br>VERANDAS: 24 SQM<br>2 BD   2 BTH      | <b>38</b><br>INT. SPACES: 62 SQM<br>VERANDAS: 22 SQM<br>2 BD   2 BTH                        | <b>3C</b><br>INT. SPACES: 39 SQM<br>VERANDAS: 9 SQM<br>1 BD   1 BTH   1 WC | 3D<br>INT. SPACES: 4<br>VERANDAS: 2<br>1 BD   1 BTH | 21 SQM                                                      |
| 2 <sup>ND</sup> FLOOR | 2A<br>INT. SPACES: 68 SQM<br>VERANDAS: 24 SQM<br>2 BD   2 BTH             | 28<br>INT. SPACES: 62 SQM<br>VERANDAS: 22 SQM<br>2 BD   2 BTH                               | 2C<br>INT. SPACES: 39 SQM<br>VERANDAS: 9 SQM<br>1 BD   1 BTH   1 WC        | 2D<br>INT. SPACES: 4<br>VERANDAS: 2<br>1 BD   1 BTH | 21 SQM                                                      |
| 1 <sup>st</sup> FLOOR | <b>1A</b><br>INT. SPACES: 67 SQM<br>VERANDAS: 23 SQM<br>2 BD   2 BTH      | 18<br>INT. SPACES: 62 SQM<br>VERANDAS: 22 SQM<br>2 BD   2 BTH                               | IC<br>INT. SPACES: 39 SQM<br>VERANDAS: 9 SQM<br>1 BD   1 BTH   1 WC        | 1D<br>INT. SPACES: 4<br>VERANDAS: 2<br>1 BD   1 BTH | 21 SQM                                                      |
| MEZZANINE             | <b>IA</b><br>INT. SPACES: 72 SQM<br>GARDEN: 32 SQM<br>I BD   2 BTH        | <b>18</b><br>INT. SPACES: 69 SQM<br>GRDEN: 7 SQM<br>1 BD   2 BTH                            | IC<br>INT. SPACES: 78 SC<br>VERANDAS: 8 SQI<br>1 BD   2 BTH                |                                                     | ID<br>IT. SPACES: 86 SQM<br>ERANDAS: 25 SQM<br>1 BD   2 BTH |
| GROUND FLOOR          |                                                                           |                                                                                             |                                                                            |                                                     |                                                             |
| BASEMENT              |                                                                           | соммом us                                                                                   | BASEMENT<br>E GYM   5 X PARKING SPACES   5 ST                              | ORAGES                                              |                                                             |

**3<sup>RD</sup> FLOOR** APARTMENT 3A

ESTIADEVELOPMENTS.COM

<u>||</u>=

**3<sup>RD</sup> FLOOR** APARTMENT 3B

|   | CODE | FLOOR           | AREA/<br>FLOOR<br>(m²) | LIVEABLE<br>AREA<br>(m²) | BD | втн | wc | BALCONIES<br>(m²) | GARDEN<br>(m²) | JACUZZI | BBQ | BASEMENT<br>PARKING<br>SPACE | BASEMENT<br>STORAGE |
|---|------|-----------------|------------------------|--------------------------|----|-----|----|-------------------|----------------|---------|-----|------------------------------|---------------------|
| Л | 3B   | 3 <sup>RD</sup> | 62                     | 62                       | 2  | 2   | -  | 22                | -              | -       | -   | OPTIONAL                     | OPTIONAL            |

**3<sup>RD</sup> FLOOR** APARTMENT 3C

| CODE | FLOOR       | AREA/<br>FLOOR<br>(m²) | LIVEABLE<br>AREA<br>(m²) | BD | втн | wc | BALCONIES<br>(m²) | GARDEN<br>(m²) | JACUZZI | BBQ | BASEMENT<br>PARKING<br>SPACE | BASEMENT<br>STORAGE |
|------|-------------|------------------------|--------------------------|----|-----|----|-------------------|----------------|---------|-----|------------------------------|---------------------|
| 3C   | <b>3</b> RD | 39                     | 39                       | 1  | 1   | 1  | 9                 | -              | -       | -   | OPTIONAL                     | OPTIONAL            |

<u>||</u>=

**3<sup>RD</sup> FLOOR** APARTMENT 3D

|                       | CODE | FLOOR           | AREA/<br>FLOOR<br>(m²) | LIVEABLE<br>AREA<br>(m²) | BD | втн | wc | BALCONIES<br>(m²) | GARDEN<br>(m²) | JACUZZI | BBQ | BASEMENT<br>PARKING<br>SPACE | BASEMENT<br>STORAGE |
|-----------------------|------|-----------------|------------------------|--------------------------|----|-----|----|-------------------|----------------|---------|-----|------------------------------|---------------------|
| ESTIADEVELOPMENTS.COM | 3D   | 3 <sup>RD</sup> | 45                     | 45                       | 1  | 1   | 1  | 21                | -              | -       | -   | OPTIONAL                     | OPTIONAL            |