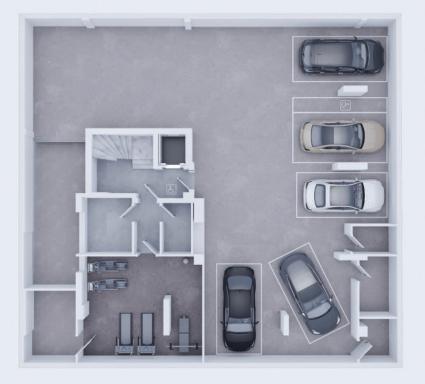

#### THE DEVELOPMENT ANALYSIS

| MENT                  |                                                                           | ROOF<br>50 SQM                                                                              |                                                                            |                                                     |                                                             |
|-----------------------|---------------------------------------------------------------------------|---------------------------------------------------------------------------------------------|----------------------------------------------------------------------------|-----------------------------------------------------|-------------------------------------------------------------|
| 5 <sup>™</sup> FLOOR  | 4A<br>INT. SPACES: 50 SQM<br>VERANDAS: 58 SQM<br>WITH BBQ<br>1 BD   2 BTH | 48<br>INT. SPACES: 79 SQM<br>VERANDAS: 105 SQM<br>WITH BBQ & JACUZZI<br>2 BD   2 BTH   1 WC |                                                                            |                                                     |                                                             |
| 3 <sup>RD</sup> FLOOR | <b>3A</b><br>INT. SPACES: 68 SQM<br>VERANDAS: 24 SQM<br>2 BD   2 BTH      | <b>38</b><br>INT. SPACES: 62 SQM<br>VERANDAS: 22 SQM<br>2 BD   2 BTH                        | <b>3C</b><br>INT. SPACES: 39 SQM<br>VERANDAS: 9 SQM<br>1 BD   1 BTH   1 WC | 3D<br>INT. SPACES: 4<br>VERANDAS: 2<br>1 BD   1 BTH | 21 SQM                                                      |
| 2 <sup>ND</sup> FLOOR | 2A<br>INT. SPACES: 68 SQM<br>VERANDAS: 24 SQM<br>2 BD   2 BTH             | 28<br>INT. SPACES: 62 SQM<br>VERANDAS: 22 SQM<br>2 BD   2 BTH                               | 2C<br>INT. SPACES: 39 SQM<br>VERANDAS: 9 SQM<br>1 BD   1 BTH   1 WC        | 2D<br>INT. SPACES: 4<br>VERANDAS: 2<br>1 BD   1 BTH | 21 SQM                                                      |
| 1 <sup>st</sup> FLOOR | <b>1A</b><br>INT. SPACES: 67 SQM<br>VERANDAS: 23 SQM<br>2 BD   2 BTH      | 18<br>INT. SPACES: 62 SQM<br>VERANDAS: 22 SQM<br>2 BD   2 BTH                               | IC<br>INT. SPACES: 39 SQM<br>VERANDAS: 9 SQM<br>1 BD   1 BTH   1 WC        | 1D<br>INT. SPACES: 4<br>VERANDAS: 2<br>1 BD   1 BTH | 21 SQM                                                      |
| MEZZANINE             | <b>IA</b><br>INT. SPACES: 72 SQM<br>GARDEN: 32 SQM<br>I BD   2 BTH        | <b>18</b><br>INT. SPACES: 69 SQM<br>GRDEN: 7 SQM<br>1 BD   2 BTH                            | IC<br>INT. SPACES: 78 SC<br>VERANDAS: 8 SQI<br>1 BD   2 BTH                |                                                     | ID<br>IT. SPACES: 86 SQM<br>ERANDAS: 25 SQM<br>1 BD   2 BTH |
| GROUND FLOOR          |                                                                           |                                                                                             |                                                                            |                                                     |                                                             |
| BASEMENT              |                                                                           | соммом us                                                                                   | BASEMENT<br>E GYM   5 X PARKING SPACES   5 ST                              | ORAGES                                              |                                                             |

#### ATTENTION TO DETAILS

Every detail is optimally curated in order to maximize functionality in every aspect

BASEMENT COMMON USE GYM, STORAGES & PARKING SPACES

FLOORS GF & MEZZ APARTMENT IA

GROUND LEVEL