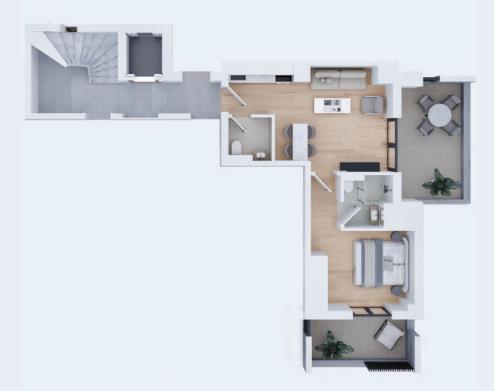

#### THE DEVELOPMENT ANALYSIS

| MENT                  |                                                                           | ROOF<br>50 SQM                                                                              |                                                                            |                                                     |                                                             |
|-----------------------|---------------------------------------------------------------------------|---------------------------------------------------------------------------------------------|----------------------------------------------------------------------------|-----------------------------------------------------|-------------------------------------------------------------|
| 5 <sup>™</sup> FLOOR  | 4A<br>INT. SPACES: 50 SQM<br>VERANDAS: 58 SQM<br>WITH BBQ<br>1 BD   2 BTH | 48<br>INT. SPACES: 79 SQM<br>VERANDAS: 105 SQM<br>WITH BBQ & JACUZZI<br>2 BD   2 BTH   1 WC |                                                                            |                                                     |                                                             |
| 3 <sup>RD</sup> FLOOR | <b>3A</b><br>INT. SPACES: 68 SQM<br>VERANDAS: 24 SQM<br>2 BD   2 BTH      | <b>38</b><br>INT. SPACES: 62 SQM<br>VERANDAS: 22 SQM<br>2 BD   2 BTH                        | <b>3C</b><br>INT. SPACES: 39 SQM<br>VERANDAS: 9 SQM<br>1 BD   1 BTH   1 WC | 3D<br>INT. SPACES: 4<br>VERANDAS: 2<br>1 BD   1 BTH | 21 SQM                                                      |
| 2 <sup>ND</sup> FLOOR | 2A<br>INT. SPACES: 68 SQM<br>VERANDAS: 24 SQM<br>2 BD   2 BTH             | 28<br>INT. SPACES: 62 SQM<br>VERANDAS: 22 SQM<br>2 BD   2 BTH                               | 2C<br>INT. SPACES: 39 SQM<br>VERANDAS: 9 SQM<br>1 BD   1 BTH   1 WC        | 2D<br>INT. SPACES: 4<br>VERANDAS: 2<br>1 BD   1 BTH | 21 SQM                                                      |
| 1 <sup>st</sup> FLOOR | <b>1A</b><br>INT. SPACES: 67 SQM<br>VERANDAS: 23 SQM<br>2 BD   2 BTH      | 18<br>INT. SPACES: 62 SQM<br>VERANDAS: 22 SQM<br>2 BD   2 BTH                               | IC<br>INT. SPACES: 39 SQM<br>VERANDAS: 9 SQM<br>1 BD   1 BTH   1 WC        | 1D<br>INT. SPACES: 4<br>VERANDAS: 2<br>1 BD   1 BTH | 21 SQM                                                      |
| MEZZANINE             | <b>IA</b><br>INT. SPACES: 72 SQM<br>GARDEN: 32 SQM<br>I BD   2 BTH        | <b>18</b><br>INT. SPACES: 69 SQM<br>GRDEN: 7 SQM<br>1 BD   2 BTH                            | IC<br>INT. SPACES: 78 SC<br>VERANDAS: 8 SQI<br>1 BD   2 BTH                |                                                     | ID<br>IT. SPACES: 86 SQM<br>ERANDAS: 25 SQM<br>1 BD   2 BTH |
| GROUND FLOOR          |                                                                           |                                                                                             |                                                                            |                                                     |                                                             |
| BASEMENT              |                                                                           | соммом us                                                                                   | BASEMENT<br>E GYM   5 X PARKING SPACES   5 ST                              | ORAGES                                              |                                                             |