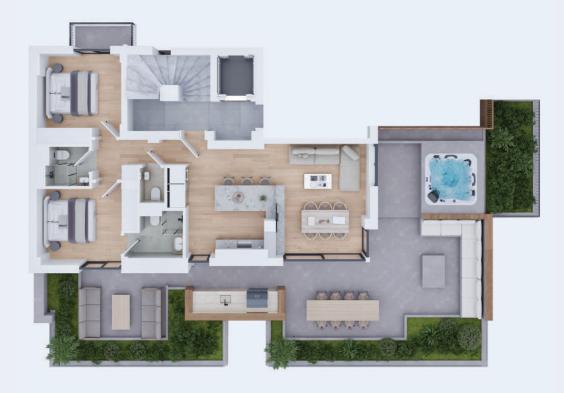

#### THE DEVELOPMENT ANALYSIS

| MENT                  |                                                                           | ROOF<br>50 SQM                                                                              |                                                                            |                                                     |                                                             |
|-----------------------|---------------------------------------------------------------------------|---------------------------------------------------------------------------------------------|----------------------------------------------------------------------------|-----------------------------------------------------|-------------------------------------------------------------|
| 5 <sup>™</sup> FLOOR  | 4A<br>INT. SPACES: 50 SQM<br>VERANDAS: 58 SQM<br>WITH BBQ<br>1 BD   2 BTH | 48<br>INT. SPACES: 79 SQM<br>VERANDAS: 105 SQM<br>WITH BBQ & JACUZZI<br>2 BD   2 BTH   1 WC |                                                                            |                                                     |                                                             |
| 3 <sup>RD</sup> FLOOR | <b>3A</b><br>INT. SPACES: 68 SQM<br>VERANDAS: 24 SQM<br>2 BD   2 BTH      | <b>38</b><br>INT. SPACES: 62 SQM<br>VERANDAS: 22 SQM<br>2 BD   2 BTH                        | <b>3C</b><br>INT. SPACES: 39 SQM<br>VERANDAS: 9 SQM<br>1 BD   1 BTH   1 WC | 3D<br>INT. SPACES: 4<br>VERANDAS: 2<br>1 BD   1 BTH | 21 SQM                                                      |
| 2 <sup>ND</sup> FLOOR | 2A<br>INT. SPACES: 68 SQM<br>VERANDAS: 24 SQM<br>2 BD   2 BTH             | 28<br>INT. SPACES: 62 SQM<br>VERANDAS: 22 SQM<br>2 BD   2 BTH                               | 2C<br>INT. SPACES: 39 SQM<br>VERANDAS: 9 SQM<br>1 BD   1 BTH   1 WC        | 2D<br>INT. SPACES: 4<br>VERANDAS: 2<br>1 BD   1 BTH | 21 SQM                                                      |
| 1 <sup>st</sup> FLOOR | <b>1A</b><br>INT. SPACES: 67 SQM<br>VERANDAS: 23 SQM<br>2 BD   2 BTH      | 18<br>INT. SPACES: 62 SQM<br>VERANDAS: 22 SQM<br>2 BD   2 BTH                               | IC<br>INT. SPACES: 39 SQM<br>VERANDAS: 9 SQM<br>1 BD   1 BTH   1 WC        | 1D<br>INT. SPACES: 4<br>VERANDAS: 2<br>1 BD   1 BTH | 21 SQM                                                      |
| MEZZANINE             | <b>IA</b><br>INT. SPACES: 72 SQM<br>GARDEN: 32 SQM<br>I BD   2 BTH        | <b>18</b><br>INT. SPACES: 69 SQM<br>GRDEN: 7 SQM<br>1 BD   2 BTH                            | IC<br>INT. SPACES: 78 SC<br>VERANDAS: 8 SQI<br>1 BD   2 BTH                |                                                     | ID<br>IT. SPACES: 86 SQM<br>ERANDAS: 25 SQM<br>1 BD   2 BTH |
| GROUND FLOOR          |                                                                           |                                                                                             |                                                                            |                                                     |                                                             |
| BASEMENT              |                                                                           | соммом us                                                                                   | BASEMENT<br>E GYM   5 X PARKING SPACES   5 ST                              | ORAGES                                              |                                                             |

#### THE DEVELOPMENT INVENTORY

|           | NTORY           | 1           | $\boxtimes$ | <b>.</b> =1 | ÛT        |                | 6                        | Ī,       | =,            | Ť       |          |
|-----------|-----------------|-------------|-------------|-------------|-----------|----------------|--------------------------|----------|---------------|---------|----------|
| RESIDENCE | FLOORS          | J<br>LEVELS | SQM         | BEDROOMS    | BATHROOMS | WC<br>GUEST WC | OUTDOOR /<br>VERANDAS    | STORAGE  | PARKING SPACE | JACUZZI | Ж<br>BBQ |
| IA        | GF, MEZZ        | 2           | 72 SQM      | 1           | 2         | -              | PRIVATE GARDEN<br>32 SQM | OPTIONAL | OPTIONAL      | -       | -        |
| IB        | GF, MEZZ        | 2           | 69 SQM      | 1           | 2         | -              | private garden<br>7 SQM  | OPTIONAL | OPTIONAL      | -       | -        |
| IC        | GF, MEZZ        | 2           | 78 SQM      | 1           | 2         | -              | PRIVATE GARDEN<br>8 SQM  | OPTIONAL | OPTIONAL      | -       | -        |
| ID        | GF, MEZZ        | 2           | 86 SQM      | 1           | 2         | -              | private garden<br>25 SQM | OPTIONAL | OPTIONAL      | -       | -        |
| 1A        | 1st             | 1           | 67 SQM      | 2           | 2         | -              | balconies<br>23 SQM      | OPTIONAL | OPTIONAL      | -       | -        |
| 1B        | 1 <sup>st</sup> | 1           | 62 SQM      | 2           | 2         | -              | BALCONIES 22 SQM         | OPTIONAL | OPTIONAL      | -       | -        |
| 1C        | 1 <sup>st</sup> | 1           | 39 SQM      | 1           | 1         | 1              | balconies<br>9 SQM       | OPTIONAL | OPTIONAL      | -       | -        |
| 1D        | 1 <sup>st</sup> | 1           | 45 SQM      | 1           | 1         | 1              | balconies<br>21 SQM      | OPTIONAL | OPTIONAL      | -       | -        |
| 2A        | 2 <sup>ND</sup> | 1           | 68 SQM      | 2           | 2         | -              | BALCONIES 24 SQM         | OPTIONAL | OPTIONAL      | -       | -        |
| 2B        | 2 <sup>ND</sup> | 1           | 62 SQM      | 2           | 2         | -              | BALCONIES<br>22 SQM      | OPTIONAL | OPTIONAL      | -       | -        |
| 2C        | 2 <sup>ND</sup> | 1           | 39 SQM      | 1           | 1         | 1              | balconies<br>9 SQM       | OPTIONAL | OPTIONAL      | -       | -        |
| 2D        | 2 <sup>ND</sup> | 1           | 45 SQM      | 1           | 1         | 1              | balconies<br>21 SQM      | OPTIONAL | OPTIONAL      | -       | -        |
| 3A        | 3 <sup>RD</sup> | 1           | 68 SQM      | 2           | 2         | -              | BALCONIES 24 SQM         | OPTIONAL | OPTIONAL      | -       | -        |
| 3B        | 3 <sup>RD</sup> | 1           | 62 SQM      | 2           | 2         | -              | BALCONIES 22 SQM         | OPTIONAL | OPTIONAL      | -       | -        |
| 3C        | 3 <sup>RD</sup> | 1           | 39 SQM      | 1           | 1         | 1              | balconies<br>9 SQM       | OPTIONAL | OPTIONAL      | -       | -        |
| 3D        | 3 <sup>RD</sup> | 1           | 45 SQM      | 1           | 1         | 1              | BALCONIES 21 SQM         | OPTIONAL | OPTIONAL      | -       | -        |
| 4A        | 4 <sup>TH</sup> | 1           | 50 SQM      | 1           | 2         | -              | BALCONIES<br>58 SQM      | OPTIONAL | OPTIONAL      | -       | YES      |
| 4B        | 4 <sup>TH</sup> | 1           | 79 SQM      | 2           | 2         | 1              | BALCONIES<br>105 SQM     | OPTIONAL | OPTIONAL      | YES     | YES      |
|           |                 |             |             |             |           |                |                          |          |               |         |          |