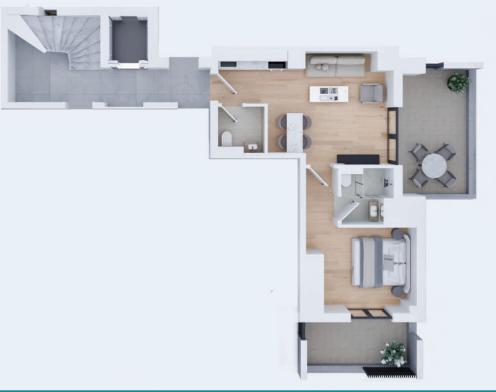

#### THE DEVELOPMENT ANALYSIS

| MENT                  |                                                                           | ROOF<br>50 SQM                                                                              |                                                                            |                                                     |                                                             |
|-----------------------|---------------------------------------------------------------------------|---------------------------------------------------------------------------------------------|----------------------------------------------------------------------------|-----------------------------------------------------|-------------------------------------------------------------|
| 5 <sup>™</sup> FLOOR  | 4A<br>INT. SPACES: 50 SQM<br>VERANDAS: 58 SQM<br>WITH BBQ<br>1 BD   2 BTH | 48<br>INT. SPACES: 79 SQM<br>VERANDAS: 105 SQM<br>WITH BBQ & JACUZZI<br>2 BD   2 BTH   1 WC |                                                                            |                                                     |                                                             |
| 3 <sup>RD</sup> FLOOR | <b>3A</b><br>INT. SPACES: 68 SQM<br>VERANDAS: 24 SQM<br>2 BD   2 BTH      | <b>38</b><br>INT. SPACES: 62 SQM<br>VERANDAS: 22 SQM<br>2 BD   2 BTH                        | <b>3C</b><br>INT. SPACES: 39 SQM<br>VERANDAS: 9 SQM<br>1 BD   1 BTH   1 WC | 3D<br>INT. SPACES: 4<br>VERANDAS: 2<br>1 BD   1 BTH | 21 SQM                                                      |
| 2 <sup>ND</sup> FLOOR | 2A<br>INT. SPACES: 68 SQM<br>VERANDAS: 24 SQM<br>2 BD   2 BTH             | 28<br>INT. SPACES: 62 SQM<br>VERANDAS: 22 SQM<br>2 BD   2 BTH                               | 2C<br>INT. SPACES: 39 SQM<br>VERANDAS: 9 SQM<br>1 BD   1 BTH   1 WC        | 2D<br>INT. SPACES: 4<br>VERANDAS: 2<br>1 BD   1 BTH | 21 SQM                                                      |
| 1 <sup>st</sup> FLOOR | <b>1A</b><br>INT. SPACES: 67 SQM<br>VERANDAS: 23 SQM<br>2 BD   2 BTH      | 18<br>INT. SPACES: 62 SQM<br>VERANDAS: 22 SQM<br>2 BD   2 BTH                               | IC<br>INT. SPACES: 39 SQM<br>VERANDAS: 9 SQM<br>1 BD   1 BTH   1 WC        | 1D<br>INT. SPACES: 4<br>VERANDAS: 2<br>1 BD   1 BTH | 21 SQM                                                      |
| MEZZANINE             | <b>IA</b><br>INT. SPACES: 72 SQM<br>GARDEN: 32 SQM<br>I BD   2 BTH        | <b>18</b><br>INT. SPACES: 69 SQM<br>GRDEN: 7 SQM<br>1 BD   2 BTH                            | IC<br>INT. SPACES: 78 SC<br>VERANDAS: 8 SQI<br>1 BD   2 BTH                |                                                     | ID<br>IT. SPACES: 86 SQM<br>ERANDAS: 25 SQM<br>1 BD   2 BTH |
| GROUND FLOOR          |                                                                           |                                                                                             |                                                                            |                                                     |                                                             |
| BASEMENT              |                                                                           | соммом us                                                                                   | BASEMENT<br>E GYM   5 X PARKING SPACES   5 ST                              | ORAGES                                              |                                                             |