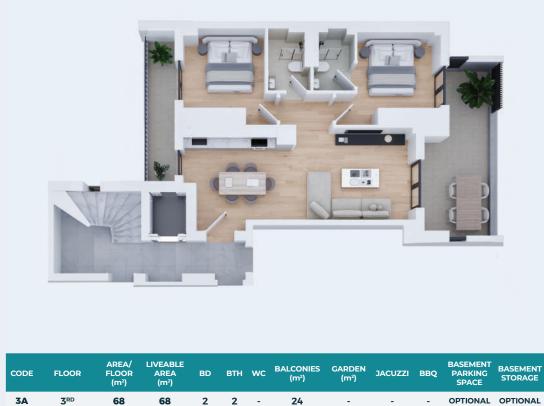

**3<sup>RD</sup> FLOOR** APARTMENT 3A

ESTIADEVELOPMENTS.COM

<u>||</u>=

**3<sup>RD</sup> FLOOR** APARTMENT 3B

|   | CODE | FLOOR           | AREA/<br>FLOOR<br>(m²) | LIVEABLE<br>AREA<br>(m²) | BD | втн | wc | BALCONIES<br>(m²) | GARDEN<br>(m²) | JACUZZI | BBQ | BASEMENT<br>PARKING<br>SPACE | BASEMENT<br>STORAGE |
|---|------|-----------------|------------------------|--------------------------|----|-----|----|-------------------|----------------|---------|-----|------------------------------|---------------------|
| Л | 3B   | 3 <sup>RD</sup> | 62                     | 62                       | 2  | 2   | -  | 22                | -              | -       | -   | OPTIONAL                     | OPTIONAL            |