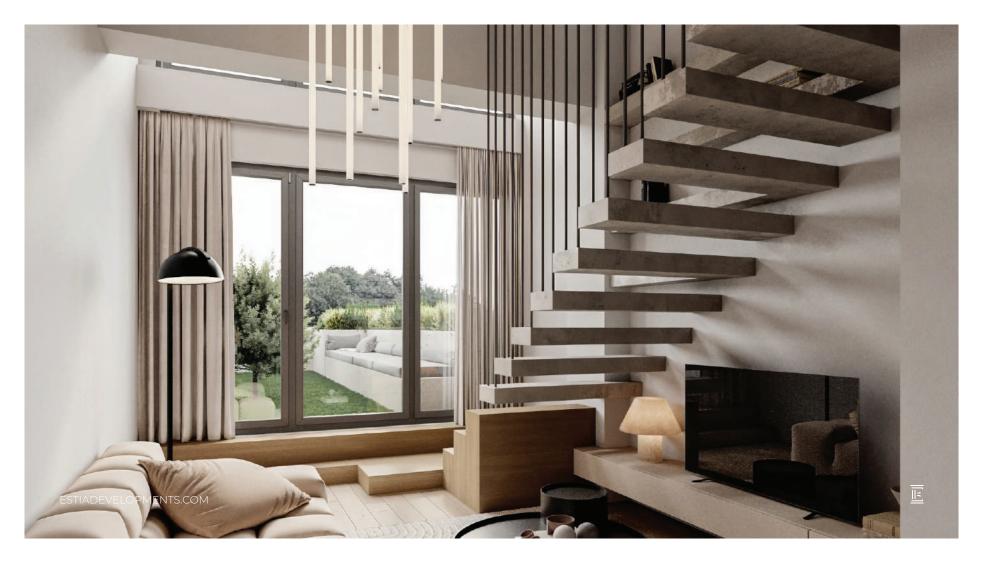

apartments, offered as an extra package, is characterized by sleek and minimalist designs. The focus is on clean lines, open spaces, and a sense of simplicity. The color palette includes neutral tones such as white, gray, and beige, with occasional pops of bold colors for accent pieces. Furniture pieces are typically made of materials like glass, metal, and wood, with a preference for smooth surfaces and geometric shapes. Functionality is key, with storage solutions cleverly integrated into the design. Lighting plays a crucial role, with a combination of natural light and strategically-placed artificial lighting to create a warm and inviting atmosphere.

The modern interior furnishing of the

RATES

#### ELEGANCE & COMFORT

Each apartment is carefully designed to ensure comfortable living tailored to meet every guest's needs.

#### ATTENTION TO DETAILS

Every detail is optimally curated in order to maximize functionality in every aspect

BASEMENT COMMON USE GYM, STORAGES & PARKING SPACES

FLOORS GF & MEZZ APARTMENT IA

GROUND LEVEL