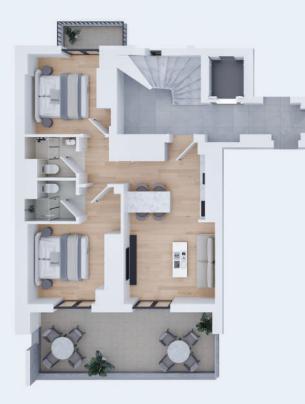

#### THE DEVELOPMENT ANALYSIS

| MENT                  |                                                                           | ROOF<br>50 SQM                                                                              |                                                                            |                                                     |                                                             |
|-----------------------|---------------------------------------------------------------------------|---------------------------------------------------------------------------------------------|----------------------------------------------------------------------------|-----------------------------------------------------|-------------------------------------------------------------|
| 5 <sup>™</sup> FLOOR  | 4A<br>INT. SPACES: 50 SQM<br>VERANDAS: 58 SQM<br>WITH BBQ<br>1 BD   2 BTH | 48<br>INT. SPACES: 79 SQM<br>VERANDAS: 105 SQM<br>WITH BBQ & JACUZZI<br>2 BD   2 BTH   1 WC |                                                                            |                                                     |                                                             |
| 3 <sup>RD</sup> FLOOR | <b>3A</b><br>INT. SPACES: 68 SQM<br>VERANDAS: 24 SQM<br>2 BD   2 BTH      | <b>38</b><br>INT. SPACES: 62 SQM<br>VERANDAS: 22 SQM<br>2 BD   2 BTH                        | <b>3C</b><br>INT. SPACES: 39 SQM<br>VERANDAS: 9 SQM<br>1 BD   1 BTH   1 WC | 3D<br>INT. SPACES: 4<br>VERANDAS: 2<br>1 BD   1 BTH | 21 SQM                                                      |
| 2 <sup>ND</sup> FLOOR | 2A<br>INT. SPACES: 68 SQM<br>VERANDAS: 24 SQM<br>2 BD   2 BTH             | 28<br>INT. SPACES: 62 SQM<br>VERANDAS: 22 SQM<br>2 BD   2 BTH                               | 2C<br>INT. SPACES: 39 SQM<br>VERANDAS: 9 SQM<br>1 BD   1 BTH   1 WC        | 2D<br>INT. SPACES: 4<br>VERANDAS: 2<br>1 BD   1 BTH | 21 SQM                                                      |
| 1 <sup>st</sup> FLOOR | <b>1A</b><br>INT. SPACES: 67 SQM<br>VERANDAS: 23 SQM<br>2 BD   2 BTH      | 18<br>INT. SPACES: 62 SQM<br>VERANDAS: 22 SQM<br>2 BD   2 BTH                               | IC<br>INT. SPACES: 39 SQM<br>VERANDAS: 9 SQM<br>1 BD   1 BTH   1 WC        | 1D<br>INT. SPACES: 4<br>VERANDAS: 2<br>1 BD   1 BTH | 21 SQM                                                      |
| MEZZANINE             | <b>IA</b><br>INT. SPACES: 72 SQM<br>GARDEN: 32 SQM<br>I BD   2 BTH        | <b>18</b><br>INT. SPACES: 69 SQM<br>GRDEN: 7 SQM<br>1 BD   2 BTH                            | IC<br>INT. SPACES: 78 SC<br>VERANDAS: 8 SQI<br>1 BD   2 BTH                |                                                     | ID<br>IT. SPACES: 86 SQM<br>ERANDAS: 25 SQM<br>1 BD   2 BTH |
| GROUND FLOOR          |                                                                           |                                                                                             |                                                                            |                                                     |                                                             |
| BASEMENT              |                                                                           | соммом us                                                                                   | BASEMENT<br>E GYM   5 X PARKING SPACES   5 ST                              | ORAGES                                              |                                                             |