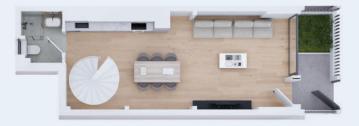

#### THE DEVELOPMENT ANALYSIS

| MENT                  |                                                                           | ROOF<br>50 SQM                                                                              |                                                                            |                                                     |                                                             |
|-----------------------|---------------------------------------------------------------------------|---------------------------------------------------------------------------------------------|----------------------------------------------------------------------------|-----------------------------------------------------|-------------------------------------------------------------|
| 5 <sup>™</sup> FLOOR  | 4A<br>INT. SPACES: 50 SQM<br>VERANDAS: 58 SQM<br>WITH BBQ<br>1 BD   2 BTH | 48<br>INT. SPACES: 79 SQM<br>VERANDAS: 105 SQM<br>WITH BBQ & JACUZZI<br>2 BD   2 BTH   1 WC |                                                                            |                                                     |                                                             |
| 3 <sup>RD</sup> FLOOR | <b>3A</b><br>INT. SPACES: 68 SQM<br>VERANDAS: 24 SQM<br>2 BD   2 BTH      | <b>38</b><br>INT. SPACES: 62 SQM<br>VERANDAS: 22 SQM<br>2 BD   2 BTH                        | <b>3C</b><br>INT. SPACES: 39 SQM<br>VERANDAS: 9 SQM<br>1 BD   1 BTH   1 WC | 3D<br>INT. SPACES: 4<br>VERANDAS: 2<br>1 BD   1 BTH | 21 SQM                                                      |
| 2 <sup>ND</sup> FLOOR | 2A<br>INT. SPACES: 68 SQM<br>VERANDAS: 24 SQM<br>2 BD   2 BTH             | 28<br>INT. SPACES: 62 SQM<br>VERANDAS: 22 SQM<br>2 BD   2 BTH                               | 2C<br>INT. SPACES: 39 SQM<br>VERANDAS: 9 SQM<br>1 BD   1 BTH   1 WC        | 2D<br>INT. SPACES: 4<br>VERANDAS: 2<br>1 BD   1 BTH | 21 SQM                                                      |
| 1 <sup>st</sup> FLOOR | <b>1A</b><br>INT. SPACES: 67 SQM<br>VERANDAS: 23 SQM<br>2 BD   2 BTH      | 18<br>INT. SPACES: 62 SQM<br>VERANDAS: 22 SQM<br>2 BD   2 BTH                               | IC<br>INT. SPACES: 39 SQM<br>VERANDAS: 9 SQM<br>1 BD   1 BTH   1 WC        | 1D<br>INT. SPACES: 4<br>VERANDAS: 2<br>1 BD   1 BTH | 21 SQM                                                      |
| MEZZANINE             | <b>IA</b><br>INT. SPACES: 72 SQM<br>GARDEN: 32 SQM<br>I BD   2 BTH        | <b>18</b><br>INT. SPACES: 69 SQM<br>GRDEN: 7 SQM<br>1 BD   2 BTH                            | IC<br>INT. SPACES: 78 SC<br>VERANDAS: 8 SQI<br>1 BD   2 BTH                |                                                     | ID<br>IT. SPACES: 86 SQM<br>ERANDAS: 25 SQM<br>1 BD   2 BTH |
| GROUND FLOOR          |                                                                           |                                                                                             |                                                                            |                                                     |                                                             |
| BASEMENT              |                                                                           | соммом us                                                                                   | BASEMENT<br>E GYM   5 X PARKING SPACES   5 ST                              | ORAGES                                              |                                                             |