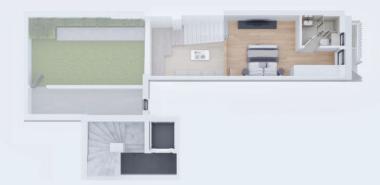

#### THE DEVELOPMENT ANALYSIS

| MENT                  |                                                                           | ROOF<br>50 SQM                                                                              |                                                                            |                                                     |                                                             |
|-----------------------|---------------------------------------------------------------------------|---------------------------------------------------------------------------------------------|----------------------------------------------------------------------------|-----------------------------------------------------|-------------------------------------------------------------|
| 5 <sup>™</sup> FLOOR  | 4A<br>INT. SPACES: 50 SQM<br>VERANDAS: 58 SQM<br>WITH BBQ<br>1 BD   2 BTH | 48<br>INT. SPACES: 79 SQM<br>VERANDAS: 105 SQM<br>WITH BBQ & JACUZZI<br>2 BD   2 BTH   1 WC |                                                                            |                                                     |                                                             |
| 3 <sup>RD</sup> FLOOR | <b>3A</b><br>INT. SPACES: 68 SQM<br>VERANDAS: 24 SQM<br>2 BD   2 BTH      | <b>38</b><br>INT. SPACES: 62 SQM<br>VERANDAS: 22 SQM<br>2 BD   2 BTH                        | <b>3C</b><br>INT. SPACES: 39 SQM<br>VERANDAS: 9 SQM<br>1 BD   1 BTH   1 WC | 3D<br>INT. SPACES: 4<br>VERANDAS: 2<br>1 BD   1 BTH | 21 SQM                                                      |
| 2 <sup>ND</sup> FLOOR | 2A<br>INT. SPACES: 68 SQM<br>VERANDAS: 24 SQM<br>2 BD   2 BTH             | 28<br>INT. SPACES: 62 SQM<br>VERANDAS: 22 SQM<br>2 BD   2 BTH                               | 2C<br>INT. SPACES: 39 SQM<br>VERANDAS: 9 SQM<br>1 BD   1 BTH   1 WC        | 2D<br>INT. SPACES: 4<br>VERANDAS: 2<br>1 BD   1 BTH | 21 SQM                                                      |
| 1 <sup>st</sup> FLOOR | <b>1A</b><br>INT. SPACES: 67 SQM<br>VERANDAS: 23 SQM<br>2 BD   2 BTH      | 18<br>INT. SPACES: 62 SQM<br>VERANDAS: 22 SQM<br>2 BD   2 BTH                               | IC<br>INT. SPACES: 39 SQM<br>VERANDAS: 9 SQM<br>1 BD   1 BTH   1 WC        | 1D<br>INT. SPACES: 4<br>VERANDAS: 2<br>1 BD   1 BTH | 21 SQM                                                      |
| MEZZANINE             | <b>IA</b><br>INT. SPACES: 72 SQM<br>GARDEN: 32 SQM<br>I BD   2 BTH        | <b>18</b><br>INT. SPACES: 69 SQM<br>GRDEN: 7 SQM<br>1 BD   2 BTH                            | IC<br>INT. SPACES: 78 SC<br>VERANDAS: 8 SQI<br>1 BD   2 BTH                |                                                     | ID<br>IT. SPACES: 86 SQM<br>ERANDAS: 25 SQM<br>1 BD   2 BTH |
| GROUND FLOOR          |                                                                           |                                                                                             |                                                                            |                                                     |                                                             |
| BASEMENT              |                                                                           | соммом us                                                                                   | BASEMENT<br>E GYM   5 X PARKING SPACES   5 ST                              | ORAGES                                              |                                                             |