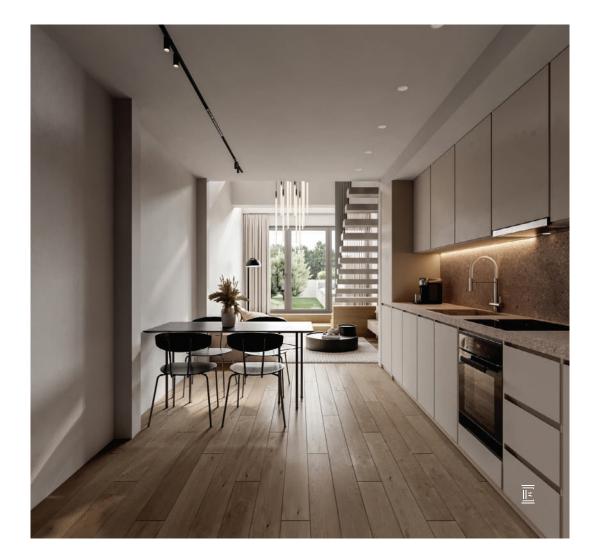

apartments, offered as an extra package, is characterized by sleek and minimalist designs. The focus is on clean lines, open spaces, and a sense of simplicity. The color palette includes neutral tones such as white, gray, and beige, with occasional pops of bold colors for accent pieces. Furniture pieces are typically made of materials like glass, metal, and wood, with a preference for smooth surfaces and geometric shapes. Functionality is key, with storage solutions cleverly integrated into the design. Lighting plays a crucial role, with a combination of natural light and strategically-placed artificial lighting to create a warm and inviting atmosphere.

The modern interior furnishing of the

RATES

#### ELEGANCE & COMFORT

Each apartment is carefully designed to ensure comfortable living tailored to meet every guest's needs.

#### ATTENTION TO DETAILS

Every detail is optimally curated in order to maximize functionality in every aspect

BASEMENT COMMON USE GYM, STORAGES & PARKING SPACES

FLOORS GF & MEZZ APARTMENT IA

GROUND LEVEL