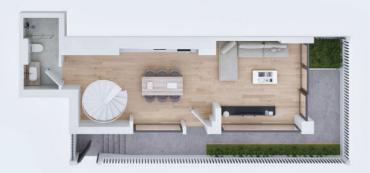

#### THE DEVELOPMENT ANALYSIS

| MENT                  |                                                                           | ROOF<br>50 SQM                                                                              |                                                                            |                                                     |                                                             |
|-----------------------|---------------------------------------------------------------------------|---------------------------------------------------------------------------------------------|----------------------------------------------------------------------------|-----------------------------------------------------|-------------------------------------------------------------|
| 5 <sup>™</sup> FLOOR  | 4A<br>INT. SPACES: 50 SQM<br>VERANDAS: 58 SQM<br>WITH BBQ<br>1 BD   2 BTH | 48<br>INT. SPACES: 79 SQM<br>VERANDAS: 105 SQM<br>WITH BBQ & JACUZZI<br>2 BD   2 BTH   1 WC |                                                                            |                                                     |                                                             |
| 3 <sup>RD</sup> FLOOR | <b>3A</b><br>INT. SPACES: 68 SQM<br>VERANDAS: 24 SQM<br>2 BD   2 BTH      | <b>38</b><br>INT. SPACES: 62 SQM<br>VERANDAS: 22 SQM<br>2 BD   2 BTH                        | <b>3C</b><br>INT. SPACES: 39 SQM<br>VERANDAS: 9 SQM<br>1 BD   1 BTH   1 WC | 3D<br>INT. SPACES: 4<br>VERANDAS: 2<br>1 BD   1 BTH | 21 SQM                                                      |
| 2 <sup>ND</sup> FLOOR | 2A<br>INT. SPACES: 68 SQM<br>VERANDAS: 24 SQM<br>2 BD   2 BTH             | 28<br>INT. SPACES: 62 SQM<br>VERANDAS: 22 SQM<br>2 BD   2 BTH                               | 2C<br>INT. SPACES: 39 SQM<br>VERANDAS: 9 SQM<br>1 BD   1 BTH   1 WC        | 2D<br>INT. SPACES: 4<br>VERANDAS: 2<br>1 BD   1 BTH | 21 SQM                                                      |
| 1 <sup>st</sup> FLOOR | <b>1A</b><br>INT. SPACES: 67 SQM<br>VERANDAS: 23 SQM<br>2 BD   2 BTH      | 18<br>INT. SPACES: 62 SQM<br>VERANDAS: 22 SQM<br>2 BD   2 BTH                               | IC<br>INT. SPACES: 39 SQM<br>VERANDAS: 9 SQM<br>1 BD   1 BTH   1 WC        | 1D<br>INT. SPACES: 4<br>VERANDAS: 2<br>1 BD   1 BTH | 21 SQM                                                      |
| MEZZANINE             | <b>IA</b><br>INT. SPACES: 72 SQM<br>GARDEN: 32 SQM<br>I BD   2 BTH        | <b>18</b><br>INT. SPACES: 69 SQM<br>GRDEN: 7 SQM<br>1 BD   2 BTH                            | IC<br>INT. SPACES: 78 SC<br>VERANDAS: 8 SQI<br>1 BD   2 BTH                |                                                     | ID<br>IT. SPACES: 86 SQM<br>ERANDAS: 25 SQM<br>1 BD   2 BTH |
| GROUND FLOOR          |                                                                           |                                                                                             |                                                                            |                                                     |                                                             |
| BASEMENT              |                                                                           | соммом us                                                                                   | BASEMENT<br>E GYM   5 X PARKING SPACES   5 ST                              | ORAGES                                              |                                                             |

<u>||=</u>

FLOORS GF & MEZZ APARTMENT IC

GROUND LEVEL

MEZZANINE

|                       | CODE | FLOOR    | AREA/<br>FLOOR<br>(m²) | LIVEABLE<br>AREA<br>(m²) | BD | втн | wc | BALCONIES<br>(m²) | GARDEN<br>(m²) | JACUZZI | BBQ | BASEMENT<br>PARKING<br>SPACE | BASEMENT<br>STORAGE |
|-----------------------|------|----------|------------------------|--------------------------|----|-----|----|-------------------|----------------|---------|-----|------------------------------|---------------------|
| ESTIADEVELOPMENTS.COM | IC   | GF, MEZZ | 47, 31                 | 78                       | 1  | 2   | -  | -                 | 8              | -       | -   | OPTIONAL                     | OPTIONAL            |