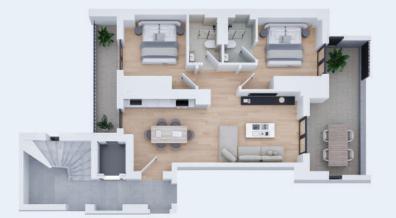

#### THE DEVELOPMENT ANALYSIS

| MENT                  |                                                                           | ROOF<br>50 SQM                                                                              |                                                                            |                                                     |                                                             |
|-----------------------|---------------------------------------------------------------------------|---------------------------------------------------------------------------------------------|----------------------------------------------------------------------------|-----------------------------------------------------|-------------------------------------------------------------|
| 5 <sup>™</sup> FLOOR  | 4A<br>INT. SPACES: 50 SQM<br>VERANDAS: 58 SQM<br>WITH BBQ<br>1 BD   2 BTH | 48<br>INT. SPACES: 79 SQM<br>VERANDAS: 105 SQM<br>WITH BBQ & JACUZZI<br>2 BD   2 BTH   1 WC |                                                                            |                                                     |                                                             |
| 3 <sup>RD</sup> FLOOR | <b>3A</b><br>INT. SPACES: 68 SQM<br>VERANDAS: 24 SQM<br>2 BD   2 BTH      | <b>38</b><br>INT. SPACES: 62 SQM<br>VERANDAS: 22 SQM<br>2 BD   2 BTH                        | <b>3C</b><br>INT. SPACES: 39 SQM<br>VERANDAS: 9 SQM<br>1 BD   1 BTH   1 WC | 3D<br>INT. SPACES: 4<br>VERANDAS: 2<br>1 BD   1 BTH | 21 SQM                                                      |
| 2 <sup>ND</sup> FLOOR | 2A<br>INT. SPACES: 68 SQM<br>VERANDAS: 24 SQM<br>2 BD   2 BTH             | 28<br>INT. SPACES: 62 SQM<br>VERANDAS: 22 SQM<br>2 BD   2 BTH                               | 2C<br>INT. SPACES: 39 SQM<br>VERANDAS: 9 SQM<br>1 BD   1 BTH   1 WC        | 2D<br>INT. SPACES: 4<br>VERANDAS: 2<br>1 BD   1 BTH | 21 SQM                                                      |
| 1 <sup>st</sup> FLOOR | <b>1A</b><br>INT. SPACES: 67 SQM<br>VERANDAS: 23 SQM<br>2 BD   2 BTH      | 18<br>INT. SPACES: 62 SQM<br>VERANDAS: 22 SQM<br>2 BD   2 BTH                               | IC<br>INT. SPACES: 39 SQM<br>VERANDAS: 9 SQM<br>1 BD   1 BTH   1 WC        | 1D<br>INT. SPACES: 4<br>VERANDAS: 2<br>1 BD   1 BTH | 21 SQM                                                      |
| MEZZANINE             | <b>IA</b><br>INT. SPACES: 72 SQM<br>GARDEN: 32 SQM<br>I BD   2 BTH        | <b>18</b><br>INT. SPACES: 69 SQM<br>GRDEN: 7 SQM<br>1 BD   2 BTH                            | IC<br>INT. SPACES: 78 SC<br>VERANDAS: 8 SQI<br>1 BD   2 BTH                |                                                     | ID<br>IT. SPACES: 86 SQM<br>ERANDAS: 25 SQM<br>1 BD   2 BTH |
| GROUND FLOOR          |                                                                           |                                                                                             |                                                                            |                                                     |                                                             |
| BASEMENT              |                                                                           | соммом us                                                                                   | BASEMENT<br>E GYM   5 X PARKING SPACES   5 ST                              | ORAGES                                              |                                                             |

**2<sup>ND</sup> FLOOR** APARTMENT 2A

| CODE | FLOOR                  | AREA/<br>FLOOR<br>(m²) | LIVEABLE<br>AREA<br>(m²) | BD | втн | wc | BALCONIES<br>(m²) | GARDEN<br>(m²) | JACUZZI | BBQ | BASEMENT<br>PARKING<br>SPACE | BASEMENT<br>STORAGE |
|------|------------------------|------------------------|--------------------------|----|-----|----|-------------------|----------------|---------|-----|------------------------------|---------------------|
| 2A   | <b>2</b> <sup>ND</sup> | 68                     | 68                       | 2  | 2   | -  | 24                | -              | -       | -   | OPTIONAL                     | OPTIONAL            |

2<sup>ND</sup> FLOOR APARTMENT 2B

|                       | CODE | FLOOR                  | AREA/<br>FLOOR<br>(m²) | LIVEABLE<br>AREA<br>(m²) | BD | втн | wc | BALCONIES<br>(m²) | GARDEN<br>(m²) | JACUZZI | BBQ | BASEMENT<br>PARKING<br>SPACE | BASEMENT<br>STORAGE |
|-----------------------|------|------------------------|------------------------|--------------------------|----|-----|----|-------------------|----------------|---------|-----|------------------------------|---------------------|
| ESTIADEVELOPMENTS.COM | 2B   | <b>2</b> <sup>ND</sup> | 62                     | 62                       | 2  | 2   | -  | 22                | -              | -       | -   | OPTIONAL                     | OPTIONAL            |

L\_\_\_\_

<u>||</u>=

**2<sup>ND</sup> FLOOR** APARTMENT 2C

|   | CODE | FLOOR                  | AREA/<br>FLOOR<br>(m²) | LIVEABLE<br>AREA<br>(m²) | BD | втн | wc | BALCONIES<br>(m²) | GARDEN<br>(m²) | JACUZZI | BBQ | BASEMENT<br>PARKING<br>SPACE | BASEMENT<br>STORAGE |
|---|------|------------------------|------------------------|--------------------------|----|-----|----|-------------------|----------------|---------|-----|------------------------------|---------------------|
| 1 | 2C   | <b>2</b> <sup>ND</sup> | 39                     | 39                       | 1  | 1   | 1  | 9                 | -              | -       | -   | OPTIONAL                     | OPTIONAL            |

**2<sup>ND</sup> FLOOR** APARTMENT 2D

|   | CODE | FLOOR           | AREA/<br>FLOOR<br>(m²) | LIVEABLE<br>AREA<br>(m²) | BD | втн | wc | BALCONIES<br>(m²) | GARDEN<br>(m²) | JACUZZI | BBQ | BASEMENT<br>PARKING<br>SPACE | BASEMENT<br>STORAGE |
|---|------|-----------------|------------------------|--------------------------|----|-----|----|-------------------|----------------|---------|-----|------------------------------|---------------------|
| 1 | 2D   | 2 <sup>ND</sup> | 45                     | 45                       | 1  | 1   | 1  | 21                | -              | -       | -   | OPTIONAL                     | OPTIONAL            |