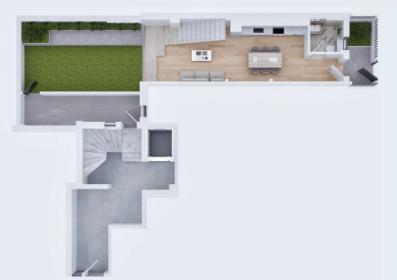

#### THE DEVELOPMENT ANALYSIS

| MENT                  |                                                                           | ROOF<br>50 SQM                                                                              |                                                                            |                                                     |                                                             |
|-----------------------|---------------------------------------------------------------------------|---------------------------------------------------------------------------------------------|----------------------------------------------------------------------------|-----------------------------------------------------|-------------------------------------------------------------|
| 5 <sup>™</sup> FLOOR  | 4A<br>INT. SPACES: 50 SQM<br>VERANDAS: 58 SQM<br>WITH BBQ<br>1 BD   2 BTH | 48<br>INT. SPACES: 79 SQM<br>VERANDAS: 105 SQM<br>WITH BBQ & JACUZZI<br>2 BD   2 BTH   1 WC |                                                                            |                                                     |                                                             |
| 3 <sup>RD</sup> FLOOR | <b>3A</b><br>INT. SPACES: 68 SQM<br>VERANDAS: 24 SQM<br>2 BD   2 BTH      | <b>38</b><br>INT. SPACES: 62 SQM<br>VERANDAS: 22 SQM<br>2 BD   2 BTH                        | <b>3C</b><br>INT. SPACES: 39 SQM<br>VERANDAS: 9 SQM<br>1 BD   1 BTH   1 WC | 3D<br>INT. SPACES: 4<br>VERANDAS: 2<br>1 BD   1 BTH | 21 SQM                                                      |
| 2 <sup>ND</sup> FLOOR | 2A<br>INT. SPACES: 68 SQM<br>VERANDAS: 24 SQM<br>2 BD   2 BTH             | 28<br>INT. SPACES: 62 SQM<br>VERANDAS: 22 SQM<br>2 BD   2 BTH                               | 2C<br>INT. SPACES: 39 SQM<br>VERANDAS: 9 SQM<br>1 BD   1 BTH   1 WC        | 2D<br>INT. SPACES: 4<br>VERANDAS: 2<br>1 BD   1 BTH | 21 SQM                                                      |
| 1 <sup>st</sup> FLOOR | <b>1A</b><br>INT. SPACES: 67 SQM<br>VERANDAS: 23 SQM<br>2 BD   2 BTH      | 18<br>INT. SPACES: 62 SQM<br>VERANDAS: 22 SQM<br>2 BD   2 BTH                               | IC<br>INT. SPACES: 39 SQM<br>VERANDAS: 9 SQM<br>1 BD   1 BTH   1 WC        | 1D<br>INT. SPACES: 4<br>VERANDAS: 2<br>1 BD   1 BTH | 21 SQM                                                      |
| MEZZANINE             | <b>IA</b><br>INT. SPACES: 72 SQM<br>GARDEN: 32 SQM<br>I BD   2 BTH        | <b>18</b><br>INT. SPACES: 69 SQM<br>GRDEN: 7 SQM<br>1 BD   2 BTH                            | IC<br>INT. SPACES: 78 SC<br>VERANDAS: 8 SQI<br>1 BD   2 BTH                |                                                     | ID<br>IT. SPACES: 86 SQM<br>ERANDAS: 25 SQM<br>1 BD   2 BTH |
| GROUND FLOOR          |                                                                           |                                                                                             |                                                                            |                                                     |                                                             |
| BASEMENT              |                                                                           | соммом us                                                                                   | BASEMENT<br>E GYM   5 X PARKING SPACES   5 ST                              | ORAGES                                              |                                                             |

#### ATTENTION TO DETAILS

Every detail is optimally curated in order to maximize functionality in every aspect

BASEMENT COMMON USE GYM, STORAGES & PARKING SPACES

FLOORS GF & MEZZ APARTMENT IA

GROUND LEVEL