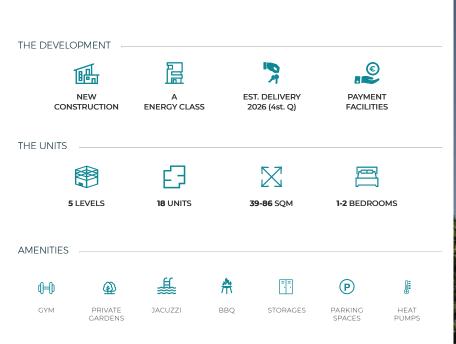

Located in Drapetsona, just 15 minutes away from the bustling port, MIAOULI 13 offers 18 apartments as a unique opportunity to experience modern living in one of Greece's most vibrant cities. With its strategic location, residents will enjoy easy access to transportation, amenities and a thriving community.

MIAOULI 13's units, four very cozy maisonettes and fourteen beautiful luminous apartments, with a nice and ergonomic layout, have private gardens or large verandas, modern amenities, and at the basement a nice common-use gym along with the building's storages and the parking spaces.