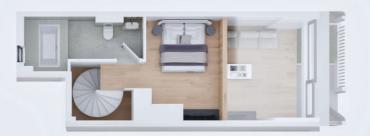

#### THE DEVELOPMENT ANALYSIS

| MENT                  |                                                                           | ROOF<br>50 SQM                                                                              |                                                                            |                                                     |                                                             |
|-----------------------|---------------------------------------------------------------------------|---------------------------------------------------------------------------------------------|----------------------------------------------------------------------------|-----------------------------------------------------|-------------------------------------------------------------|
| 5 <sup>™</sup> FLOOR  | 4A<br>INT. SPACES: 50 SQM<br>VERANDAS: 58 SQM<br>WITH BBQ<br>1 BD   2 BTH | 48<br>INT. SPACES: 79 SQM<br>VERANDAS: 105 SQM<br>WITH BBQ & JACUZZI<br>2 BD   2 BTH   1 WC |                                                                            |                                                     |                                                             |
| 3 <sup>RD</sup> FLOOR | <b>3A</b><br>INT. SPACES: 68 SQM<br>VERANDAS: 24 SQM<br>2 BD   2 BTH      | <b>38</b><br>INT. SPACES: 62 SQM<br>VERANDAS: 22 SQM<br>2 BD   2 BTH                        | <b>3C</b><br>INT. SPACES: 39 SQM<br>VERANDAS: 9 SQM<br>1 BD   1 BTH   1 WC | 3D<br>INT. SPACES: 4<br>VERANDAS: 2<br>1 BD   1 BTH | 21 SQM                                                      |
| 2 <sup>ND</sup> FLOOR | 2A<br>INT. SPACES: 68 SQM<br>VERANDAS: 24 SQM<br>2 BD   2 BTH             | 28<br>INT. SPACES: 62 SQM<br>VERANDAS: 22 SQM<br>2 BD   2 BTH                               | 2C<br>INT. SPACES: 39 SQM<br>VERANDAS: 9 SQM<br>1 BD   1 BTH   1 WC        | 2D<br>INT. SPACES: 4<br>VERANDAS: 2<br>1 BD   1 BTH | 21 SQM                                                      |
| 1 <sup>st</sup> FLOOR | <b>1A</b><br>INT. SPACES: 67 SQM<br>VERANDAS: 23 SQM<br>2 BD   2 BTH      | 18<br>INT. SPACES: 62 SQM<br>VERANDAS: 22 SQM<br>2 BD   2 BTH                               | IC<br>INT. SPACES: 39 SQM<br>VERANDAS: 9 SQM<br>1 BD   1 BTH   1 WC        | 1D<br>INT. SPACES: 4<br>VERANDAS: 2<br>1 BD   1 BTH | 21 SQM                                                      |
| MEZZANINE             | <b>IA</b><br>INT. SPACES: 72 SQM<br>GARDEN: 32 SQM<br>I BD   2 BTH        | <b>18</b><br>INT. SPACES: 69 SQM<br>GRDEN: 7 SQM<br>1 BD   2 BTH                            | IC<br>INT. SPACES: 78 SC<br>VERANDAS: 8 SQI<br>1 BD   2 BTH                |                                                     | ID<br>IT. SPACES: 86 SQM<br>ERANDAS: 25 SQM<br>1 BD   2 BTH |
| GROUND FLOOR          |                                                                           |                                                                                             |                                                                            |                                                     |                                                             |
| BASEMENT              |                                                                           | соммом us                                                                                   | BASEMENT<br>E GYM   5 X PARKING SPACES   5 ST                              | ORAGES                                              |                                                             |