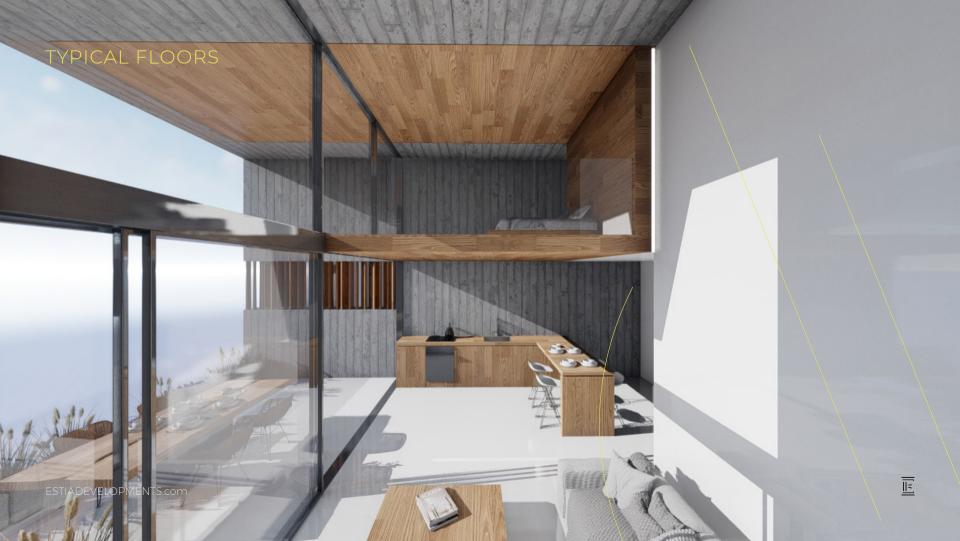

#### TYPICAL FLOORS

#### THE TYPICAL APARTMENTS

Five two-level apartments of 75-153 SQM, one with a 44 SQM private rear yard, and one of a single level of 57 SQM are nestled on the typical levels of the development.

The clever division of the floors, combined with extra level additions, creates an ambience of luxury and airy places for the residents to relax in.

The large façade windows with their wide verandas contribute to a well-planned apartment layout, providing tenants with an unparalleled sense of space and comfort in the center of the city.

The wise use of glass and leveling provides openplan areas while maintaining space for furniture and appliances to settle in comfortably.