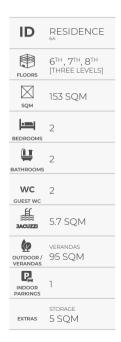

## THE DEVELOPMENT INVENTORY

|                  |                                   |        |     | <u></u> |       | wc       | ₩               | <b>@</b>                              | P                  |                                |
|------------------|-----------------------------------|--------|-----|---------|-------|----------|-----------------|---------------------------------------|--------------------|--------------------------------|
| RESIDENCE        | FLOORS                            | LEVELS | SQM | BED-    | BATH- | GUEST WC | PRIVATE<br>POOL | OUTDOOR /<br>VERANDAS                 | INDOOR<br>PARKINGS | EXTRAS                         |
| APARTMENT<br>GFA | GF & 1 <sup>ST</sup>              | 2      | 83  | 2       | 2     | 1        | 9 SQM           | PRIVATE GARDEN 43 SQM VERANDAS 20 SQM | 1                  | STORAGE 5 SQM PRIVATE ENTRANCE |
| APARTMENT<br>1A  | ηsτ                               | 1      | 57  | 2       | 1     | 1        | -               | verandas<br>14 SQM                    | -                  | storage<br>2 SQM               |
| APARTMENT 2A     | 2 <sup>ND</sup> & 3 <sup>RD</sup> | 2      | 75  | 2       | 2     | -        | -               | verandas<br>21 SQM                    | 1                  | storage<br>2 SQM               |
| APARTMENT 2B     | 2 <sup>ND</sup> & 3 <sup>RD</sup> | 2      | 101 | 2       | 2     | -        | -               | verandas<br>23 SQM                    | -                  | storage<br>2 SQM               |
| APARTMENT        | 4 <sup>TH</sup> & 5 <sup>TH</sup> | 2      | 75  | 2       | 2     | -        | -               | verandas<br>25 SQM                    | 1                  | storage<br>5 SQM               |
| APARTMENT        | 4 <sup>TH</sup> & 5 <sup>TH</sup> | 2      | 101 | 2       | 2     | -        | -               | verandas<br>18 SQM                    | 1                  | storage<br>5 SQM               |
| APARTMENT 6A     | 6 <sup>TH</sup> - 8 <sup>TH</sup> | 3      | 153 | 2       | 2     | 2        | 6 SQM           | verandas<br>95 SQM                    | 1                  | storage<br>5 SQM               |