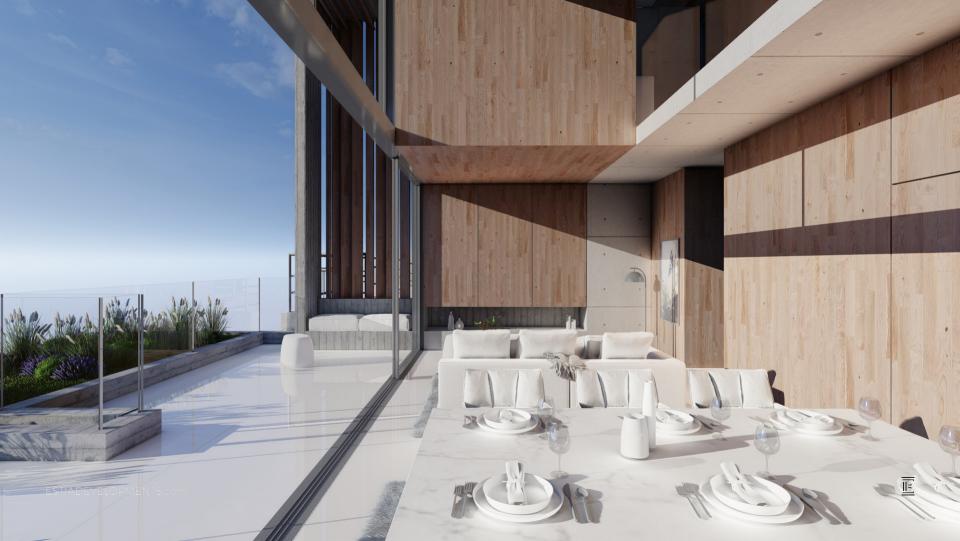

#### THE PENTHOUSE

The opulent penthouse is brilliantly divided over three levels, totaling 161 SQM and including luminous living areas, two bedrooms, two bathrooms, and two WCs for the guests.

The city balances its pleasant noise with the quality aesthetics of the development's top with 105 SQM of verandas and outdoor areas, including a 6 SQM pool.