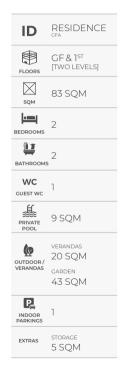

## THE DEVELOPMENT INVENTORY

|                  |                                   |        |     | <u></u> |       | wc       | ₩               | <b>@</b>                              | P                  |                                |
|------------------|-----------------------------------|--------|-----|---------|-------|----------|-----------------|---------------------------------------|--------------------|--------------------------------|
| RESIDENCE        | FLOORS                            | LEVELS | SQM | BED-    | BATH- | GUEST WC | PRIVATE<br>POOL | OUTDOOR /<br>VERANDAS                 | INDOOR<br>PARKINGS | EXTRAS                         |
| APARTMENT<br>GFA | GF & 1 <sup>ST</sup>              | 2      | 83  | 2       | 2     | 1        | 9 SQM           | PRIVATE GARDEN 43 SQM VERANDAS 20 SQM | 1                  | STORAGE 5 SQM PRIVATE ENTRANCE |
| APARTMENT<br>1A  | ηsτ                               | 1      | 57  | 2       | 1     | 1        | -               | verandas<br>14 SQM                    | -                  | storage<br>2 SQM               |
| APARTMENT 2A     | 2 <sup>ND</sup> & 3 <sup>RD</sup> | 2      | 75  | 2       | 2     | -        | -               | verandas<br>21 SQM                    | 1                  | storage<br>2 SQM               |
| APARTMENT 2B     | 2 <sup>ND</sup> & 3 <sup>RD</sup> | 2      | 101 | 2       | 2     | -        | -               | verandas<br>23 SQM                    | -                  | storage<br>2 SQM               |
| APARTMENT        | 4 <sup>TH</sup> & 5 <sup>TH</sup> | 2      | 75  | 2       | 2     | -        | -               | verandas<br>25 SQM                    | 1                  | storage<br>5 SQM               |
| APARTMENT        | 4 <sup>TH</sup> & 5 <sup>TH</sup> | 2      | 101 | 2       | 2     | -        | -               | verandas<br>18 SQM                    | 1                  | storage<br>5 SQM               |
| APARTMENT 6A     | 6 <sup>TH</sup> - 8 <sup>TH</sup> | 3      | 153 | 2       | 2     | 2        | 6 SQM           | verandas<br>95 SQM                    | 1                  | storage<br>5 SQM               |