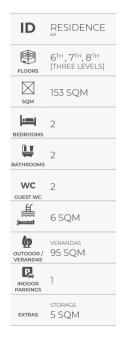

## THE DEVELOPMENT INVENTORY

|                  |                                   |        |     | <u></u> |       | wc       | ₩               | <b>@</b>                              | P                  |                                |
|------------------|-----------------------------------|--------|-----|---------|-------|----------|-----------------|---------------------------------------|--------------------|--------------------------------|
| RESIDENCE        | FLOORS                            | LEVELS | SQM | BED-    | BATH- | GUEST WC | PRIVATE<br>POOL | OUTDOOR /<br>VERANDAS                 | INDOOR<br>PARKINGS | EXTRAS                         |
| APARTMENT<br>GFA | GF & 1 <sup>ST</sup>              | 2      | 83  | 2       | 2     | 1        | 9 SQM           | PRIVATE GARDEN 43 SQM VERANDAS 20 SQM | 1                  | STORAGE 5 SQM PRIVATE ENTRANCE |
| APARTMENT<br>1A  | ηsτ                               | 1      | 57  | 2       | 1     | 1        | -               | verandas<br>14 SQM                    | -                  | storage<br>2 SQM               |
| APARTMENT 2A     | 2 <sup>ND</sup> & 3 <sup>RD</sup> | 2      | 75  | 2       | 2     | -        | -               | verandas<br>21 SQM                    | 1                  | storage<br>2 SQM               |
| APARTMENT 2B     | 2 <sup>ND</sup> & 3 <sup>RD</sup> | 2      | 101 | 2       | 2     | -        | -               | verandas<br>23 SQM                    | -                  | storage<br>2 SQM               |
| APARTMENT        | 4 <sup>TH</sup> & 5 <sup>TH</sup> | 2      | 75  | 2       | 2     | -        | -               | verandas<br>25 SQM                    | 1                  | storage<br>5 SQM               |
| APARTMENT        | 4 <sup>TH</sup> & 5 <sup>TH</sup> | 2      | 101 | 2       | 2     | -        | -               | verandas<br>18 SQM                    | 1                  | storage<br>5 SQM               |
| APARTMENT 6A     | 6 <sup>TH</sup> - 8 <sup>TH</sup> | 3      | 153 | 2       | 2     | 2        | 6 SQM           | verandas<br>95 SQM                    | 1                  | storage<br>5 SQM               |