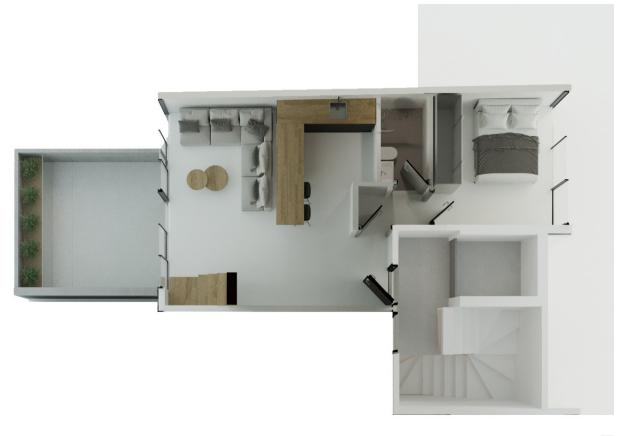

R MARKET** 350M

**PHARMACY** 550M

**BANK** 650M

**ACROPOLIS** 1.8KM

PLAKA 2.2KM

SYNTAGMA SQ. 2.5KM

**PIRAEUS PORT** 10.5KM

**AIRPORT** 44KM



### ORFEOS 43 IN THE CITY CENTER



### ORFEOS 43 AND THE CITY



# ORFEOS 43 THE DEVELOPMENT AT A GLANCE

THE DEVELOPMENT .... PAYMENT ESTIA PREMIUM NEW **ESTIMATED** DELIVERY **FACILITIES** COLLECTION CONSTRUCTION 2025 THE UNITS -8 FLOORS 7 APARTMENTS **58-160** SQM 2 BEDROOMS **KEY FEATURES** <u>-:6-</u> GAS LARGE SPACIOUS HIGH HEATING WINDOWS BALCONIES LUMINOCITY AMENITIES -= PRIVATE STORAGE PRIVATE CAR ELEVATOR PARKING POOL GARDEN SYSTEM SPACES ROOMS



#### THE DEVELOPMENT ANALYSIS













### THE PENTHOUSE TOPVIEWS











### THE PENTHOUSE TOPVIEWS







### THE PENTHOUSE TOPVIEWS















































#### TYPICAL FLOORS

#### **TOPVIEWS**





#### TYPICAL FLOORS

#### **TOPVIEWS**













## 1ST FLOOR TOPVIEWS





### 1ST FLOOR TOPVIEWS





### GROUND FLOOR TOPVIEWS





### BASEMENT **TOPVIEWS**



Π=

## THE DEVELOPMENT INVENTORY

|                  |                                   |        |     | <u></u> |       | wc       | ₩               | <b>@</b>                              | P                  |                                |
|------------------|-----------------------------------|--------|-----|---------|-------|----------|-----------------|---------------------------------------|--------------------|--------------------------------|
| RESIDENCE        | FLOORS                            | LEVELS | SQM | BED-    | BATH- | GUEST WC | PRIVATE<br>POOL | OUTDOOR