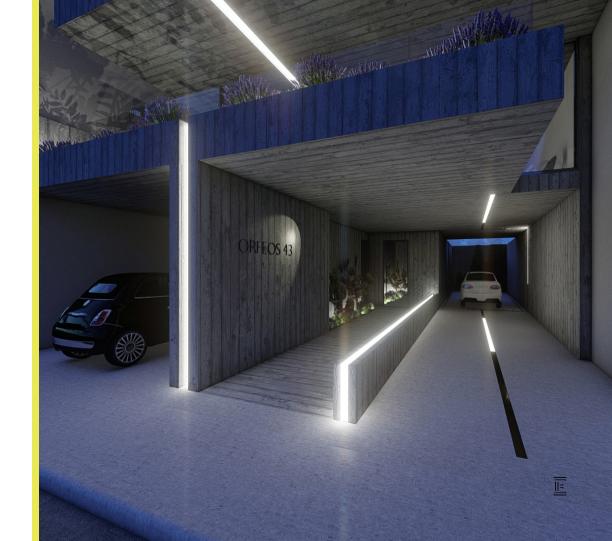

#### ORFEOS 43

A residential tale told on a vertical line.

Orfeos 43 Residential Development is an eightstory, translucent, vertical building featuring seven immaculate apartments.

This residential excellency considers ceiling height as the key element to Its charming allure, the apartments' layouts expand into smart levels, idolizing impressive high ceilings, that allow silk sunshine to shower the entire space.

A clever blend of glass and concrete provides an urban and stylish façade that is completely compatible with the area's new architectural style, which has been implemented in Gazi District the last years, making it timeless and entirely organic.