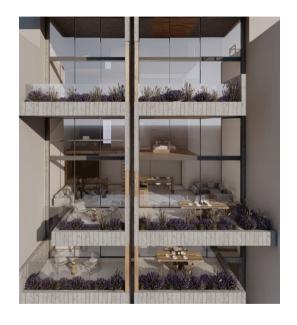

#### THE PENTHOUSE

The opulent penthouse is brilliantly divided over three levels, totaling 161 SQM and including luminous living areas, two bedrooms, two bathrooms, and two WCs for the guests.

The city balances its pleasant noise with the quality aesthetics of the development's top with 105 SQM of verandas and outdoor areas, including a 6 SQM pool.

#### THE TYPICAL APARTMENTS

Five two-level apartments of 75-153 SQM, one with a 44 SQM private rear yard, and one of a single level of 57 SQM are nestled on the typical levels of the development.

The clever division of the floors, combined with extra level additions, creates an ambience of luxury and airy places for the residents to relax in.

The large façade windows with their wide verandas contribute to a well-planned apartment layout, providing tenants with an unparalleled sense of space and comfort in the center of the city.

The wise use of glass and leveling provides openplan areas while maintaining space for furniture and appliances to settle in comfortably.