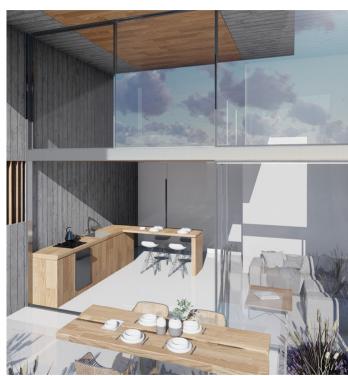

#### THE TYPICAL APARTMENTS

Five two-level apartments of 75-153 SQM, one with a 44 SQM private rear yard, and one of a single level of 57 SQM are nestled on the typical levels of the development.

The clever division of the floors, combined with extra level additions, creates an ambience of luxury and airy places for the residents to relax in.

The large façade windows with their wide verandas contribute to a well-planned apartment layout, providing tenants with an unparalleled sense of space and comfort in the center of the city.

The wise use of glass and leveling provides openplan areas while maintaining space for furniture and appliances to settle in comfortably.