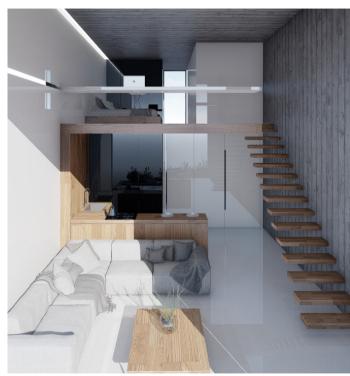

#### THE PENTHOUSE

The opulent penthouse is brilliantly divided over three levels, totaling 161 SQM and including luminous living areas, two bedrooms, two bathrooms, and two WCs for the guests.

The city balances its pleasant noise with the quality aesthetics of the development's top with 105 SQM of verandas and outdoor areas, including a 6 SQM pool.

#### THE TYPICAL APARTMENTS

Five two-level apartments of 75-153 SQM, one with a 44 SQM private rear yard, and one of a single level of 57 SQM are nestled on the typical levels of the development.

The clever division of the floors, combined with extra level additions, creates an ambience of luxury and airy places for the residents to relax in.

The large façade windows with their wide verandas contribute to a well-planned apartment layout, providing tenants with an unparalleled sense of space and comfort in the center of the city.

The wise use of glass and leveling provides openplan areas while maintaining space for furniture and appliances to settle in comfortably.