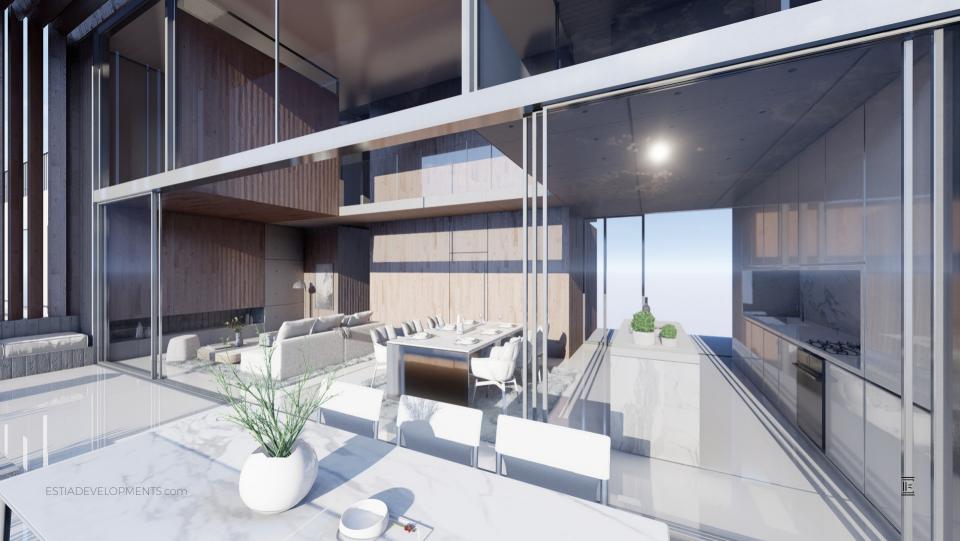

#### THE TYPICAL APARTMENTS

Five two-level apartments of 75-153 SQM, one with a 44 SQM private rear yard, and one of a single level of 57 SQM are nestled on the typical levels of the development.

The clever division of the floors, combined with extra level additions, creates an ambience of luxury and airy places for the residents to relax in.

The large façade windows with their wide verandas contribute to a well-planned apartment layout, providing tenants with an unparalleled sense of space and comfort in the center of the city.

The wise use of glass and leveling provides openplan areas while maintaining space for furniture and appliances to settle in comfortably.