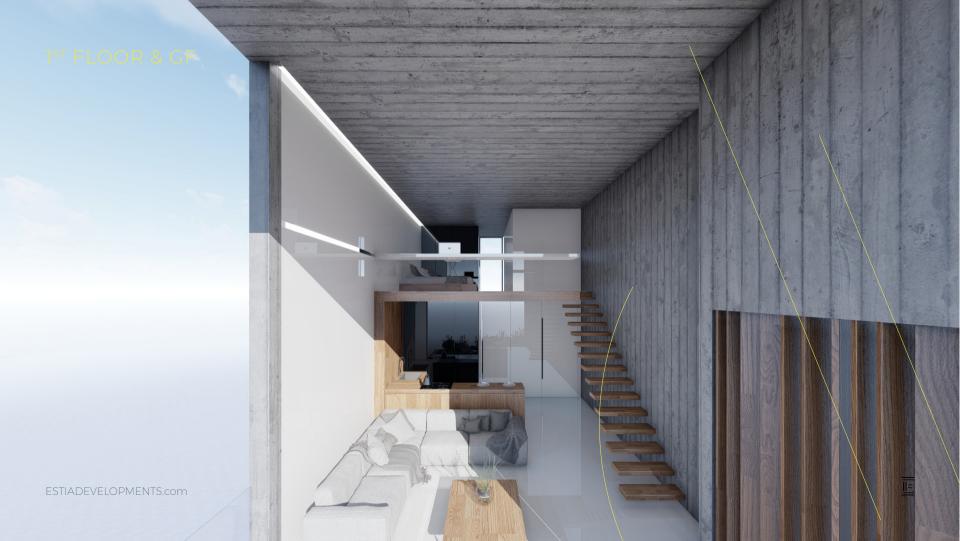

#### ORFEOS 43

A residential tale told on a vertical line.

Orfeos 43 Residential Development is an eightstory, translucent, vertical building featuring seven immaculate apartments.

This residential excellency considers ceiling height as the key element to Its charming allure, the apartments' layouts expand into smart levels, idolizing impressive high ceilings, that allow silk sunshine to shower the entire space.

A clever blend of glass and concrete provides an urban and stylish façade that is completely compatible with the area's new architectural style, which has been implemented in Gazi District the last years, making it timeless and entirely organic.

The large façade windows with their wide verandas contribute to a well-planned apartment layout, providing tenants with an unparalleled sense of space and comfort in the center of the city.

The wise use of glass and leveling provides openplan areas while maintaining space for furniture and appliances to settle in comfortably.