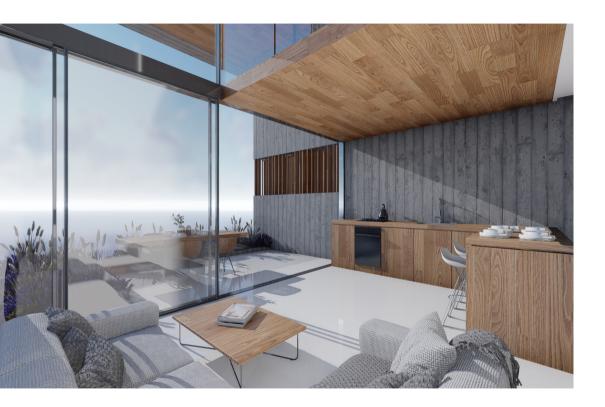

#### THE TYPICAL APARTMENTS

Five two-level apartments of 75-153 SQM, one with a 44 SQM private rear yard, and one of a single level of 57 SQM are nestled on the typical levels of the development.

The clever division of the floors, combined with extra level additions, creates an ambience of luxury and airy places for the residents to relax in.

The large façade windows with their wide verandas contribute to a well-planned apartment layout, providing tenants with an unparalleled sense of space and comfort in the center of the city.

The wise use of glass and leveling provides openplan areas while maintaining space for furniture and appliances to settle in comfortably.