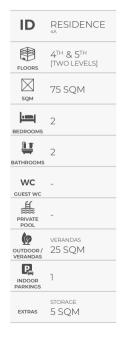

## THE DEVELOPMENT INVENTORY

|                  |                                   |        |     | <u></u> |       | wc       | ₩               | <b>@</b>                              | P                  |                                |
|------------------|-----------------------------------|--------|-----|---------|-------|----------|-----------------|---------------------------------------|--------------------|--------------------------------|
| RESIDENCE        | FLOORS                            | LEVELS | SQM | BED-    | BATH- | GUEST WC | PRIVATE<br>POOL | OUTDOOR /<br>VERANDAS                 | INDOOR<br>PARKINGS | EXTRAS                         |
| APARTMENT<br>GFA | GF & 1 <sup>ST</sup>              | 2      | 83  | 2       | 2     | 1        | 9 SQM           | PRIVATE GARDEN 43 SQM VERANDAS 20 SQM | 1                  | STORAGE 5 SQM PRIVATE ENTRANCE |
| APARTMENT<br>1A  | ηsτ                               | 1      | 57  | 2       | 1     | 1        | -               | verandas<br>14 SQM                    | -                  | storage<br>2 SQM               |
| APARTMENT 2A     | 2 <sup>ND</sup> & 3 <sup>RD</sup> | 2      | 75  | 2       | 2     | -        | -               | verandas<br>21 SQM                    | 1                  | storage<br>2 SQM               |
| APARTMENT 2B     | 2 <sup>ND</sup> & 3 <sup>RD</sup> | 2      | 101 | 2       | 2     | -        | -               | verandas<br>23 SQM                    | -                  | storage<br>2 SQM               |
| APARTMENT        | 4 <sup>TH</sup> & 5 <sup>TH</sup> | 2      | 75  | 2       | 2     | -        | -               | verandas<br>25 SQM                    | 1                  | storage<br>5 SQM               |
| APARTMENT        | 4 <sup>TH</sup> & 5 <sup>TH</sup> | 2      | 101 | 2       | 2     | -        | -               | verandas<br>18 SQM                    | 1                  | storage<br>5 SQM               |
| APARTMENT 6A     | 6 <sup>TH</sup> - 8 <sup>TH</sup> | 3      | 153 | 2       | 2     | 2        | 6 SQM           | verandas<br>95 SQM                    | 1                  | storage<br>5 SQM               |