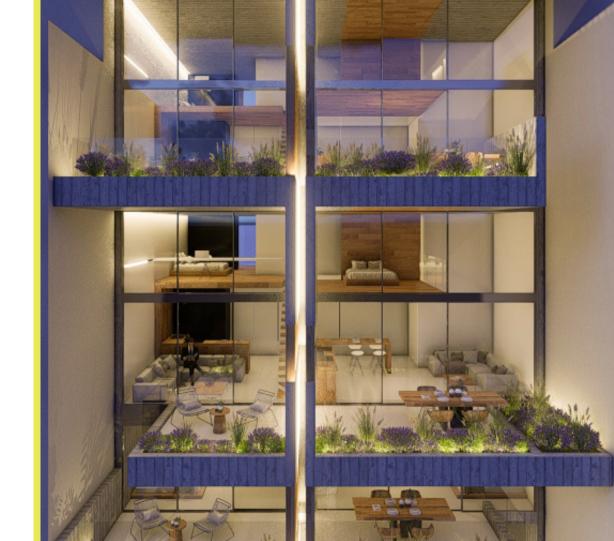

#### THE TYPICAL APARTMENTS

Five two-level apartments of 75-153 SQM, one with a 44 SQM private rear yard, and one of a single level of 57 SQM are nestled on the typical levels of the development.

The clever division of the floors, combined with extra level additions, creates an ambience of luxury and airy places for the residents to relax in.

The large façade windows with their wide verandas contribute to a well-planned apartment layout, providing tenants with an unparalleled sense of space and comfort in the center of the city.

The wise use of glass and leveling provides openplan areas while maintaining space for furniture and appliances to settle in comfortably.