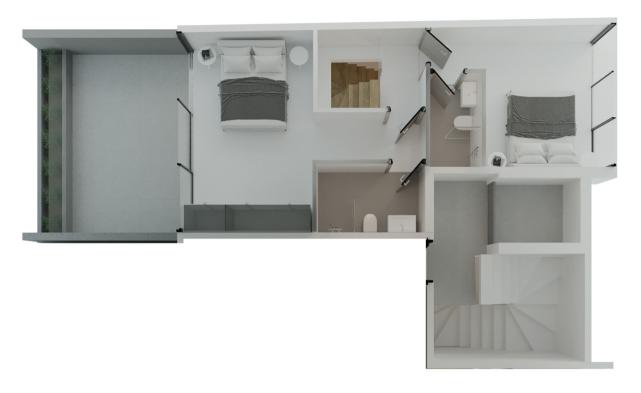

## ORFEOS 43 IN THE CITY CENTER



### ORFEOS 43 AND THE CITY



# ORFEOS 43 THE DEVELOPMENT AT A GLANCE

THE DEVELOPMENT .... PAYMENT ESTIA PREMIUM NEW **ESTIMATED** DELIVERY **FACILITIES** COLLECTION CONSTRUCTION 2025 THE UNITS -8 FLOORS 7 APARTMENTS **58-160** SQM 2 BEDROOMS **KEY FEATURES** <u>-:6-</u> GAS LARGE SPACIOUS HIGH HEATING WINDOWS BALCONIES LUMINOCITY AMENITIES -= PRIVATE STORAGE PRIVATE CAR ELEVATOR PARKING POOL GARDEN SYSTEM SPACES ROOMS



#### THE DEVELOPMENT ANALYSIS













### THE PENTHOUSE TOPVIEWS











### THE PENTHOUSE TOPVIEWS







### THE PENTHOUSE TOPVIEWS















































#### TYPICAL FLOORS

#### **TOPVIEWS**





#### TYPICAL FLOORS

#### **TOPVIEWS**













## 1ST FLOOR TOPVIEWS





### 1ST FLOOR TOPVIEWS





### GROUND FLOOR TOPVIEWS





### BASEMENT **TOPVIEWS**



Π=

## THE DEVELOPMENT INVENTORY

|                  |                                   |        |     | <u></u> |       | wc       | ₩               | <b>@</b>                              | P                  |                                |
|------------------|-----------------------------------|--------|-----|---------|-------|----------|-----------------|---------------------------------------|--------------------|--------------------------------|
| RESIDENCE        | FLOORS                            | LEVELS | SQM | BED-    | BATH- | GUEST WC | PRIVATE<br>POOL | OUTDOOR /<br>VERANDAS                 | INDOOR<br>PARKINGS | EXTRAS                         |
| APARTMENT<br>GFA | GF & 1 <sup>ST</sup>              | 2      |