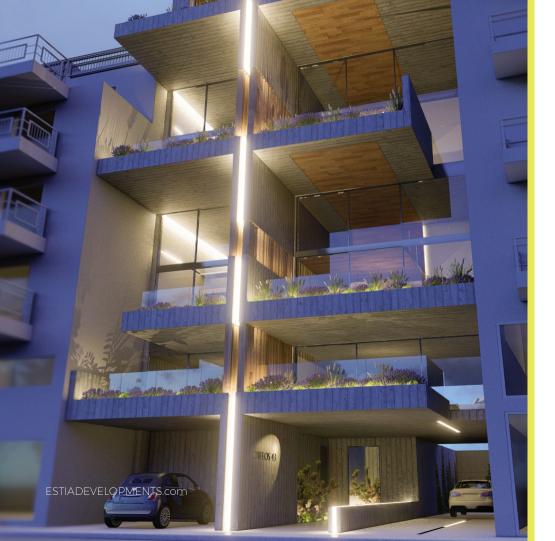

#### THE TYPICAL APARTMENTS

Five two-level apartments of 75-153 SQM, one with a 44 SQM private rear yard, and one of a single level of 57 SQM are nestled on the typical levels of the development.

The clever division of the floors, combined with extra level additions, creates an ambience of luxury and airy places for the residents to relax in.

The large façade windows with their wide verandas contribute to a well-planned apartment layout, providing tenants with an unparalleled sense of space and comfort in the center of the city.

The wise use of glass and leveling provides openplan areas while maintaining space for furniture and appliances to settle in comfortably.