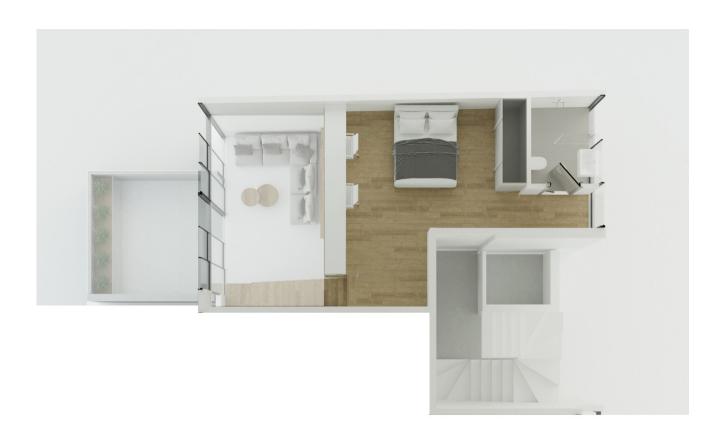

SUPER MARKET** 350M

**PHARMACY** 550M

**BANK** 650M

**ACROPOLIS** 1.8KM

PLAKA 2.2KM

SYNTAGMA SQ. 2.5KM

**PIRAEUS PORT** 10.5KM

**AIRPORT** 44KM



### ORFEOS 43 IN THE CITY CENTER



### ORFEOS 43 AND THE CITY



# ORFEOS 43 THE DEVELOPMENT AT A GLANCE

THE DEVELOPMENT .... PAYMENT ESTIA PREMIUM NEW **ESTIMATED** DELIVERY **FACILITIES** COLLECTION CONSTRUCTION 2025 THE UNITS -8 FLOORS 7 APARTMENTS **58-160** SQM 2 BEDROOMS **KEY FEATURES** <u>-:6-</u> GAS LARGE SPACIOUS HIGH HEATING WINDOWS BALCONIES LUMINOCITY AMENITIES -= PRIVATE STORAGE PRIVATE CAR ELEVATOR PARKING POOL GARDEN SYSTEM SPACES ROOMS



#### THE DEVELOPMENT ANALYSIS













### THE PENTHOUSE TOPVIEWS











### THE PENTHOUSE TOPVIEWS







### THE PENTHOUSE TOPVIEWS















































#### TYPICAL FLOORS

#### **TOPVIEWS**





#### TYPICAL FLOORS

#### **TOPVIEWS**













## 1ST FLOOR TOPVIEWS





### 1ST FLOOR TOPVIEWS





### GROUND FLOOR TOPVIEWS





### BASEMENT **TOPVIEWS**



Π=

## THE DEVELOPMENT INVENTORY

|                  |                                   |        |     | <u></u> |       | wc       | ₩               | <b>@</b>                              | P                  |                                |
|------------------|-----------------------------------|--------|-----|---------|-------|----------|-----------------|---------------------------------------|--------------------|--------------------------------|
| RESIDENCE        | FLOORS                            | LEVELS | SQM | BED-    | BATH- | GUEST WC | PRIVATE<br>POOL | OUTD