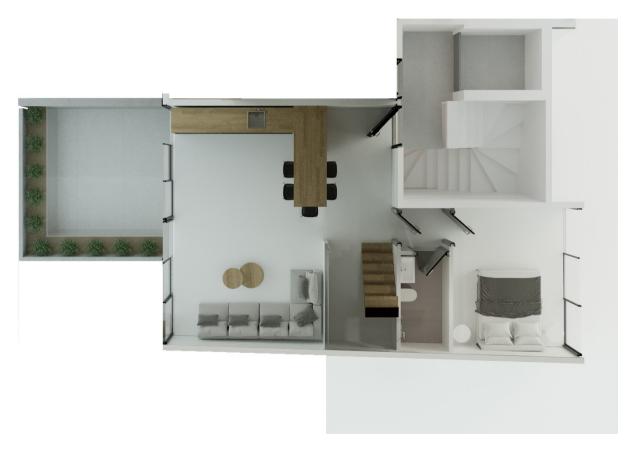

#### TYPICAL FLOORS

#### **TOPVIEWS**

## THE DEVELOPMENT INVENTORY

|                  |                                   |        |     | <u></u> |       | wc       | ₩               | <b>@</b>                              | P                  |                                |
|------------------|-----------------------------------|--------|-----|---------|-------|----------|-----------------|---------------------------------------|--------------------|--------------------------------|
| RESIDENCE        | FLOORS                            | LEVELS | SQM | BED-    | BATH- | GUEST WC | PRIVATE<br>POOL | OUTDOOR /<br>VERANDAS                 | INDOOR<br>PARKINGS | EXTRAS                         |
| APARTMENT<br>GFA | GF & 1 <sup>ST</sup>              | 2      | 83  | 2       | 2     | 1        | 9 SQM           | PRIVATE GARDEN 43 SQM VERANDAS 20 SQM | 1                  | STORAGE 5 SQM PRIVATE ENTRANCE |
| APARTMENT<br>1A  | ηsτ                               | 1      | 57  | 2       | 1     | 1        | -               | verandas<br>14 SQM                    | -                  | storage<br>2 SQM               |
| APARTMENT 2A     | 2 <sup>ND</sup> & 3 <sup>RD</sup> | 2      | 75  | 2       | 2     | -        | -               | verandas<br>21 SQM                    | 1                  | storage<br>2 SQM               |
| APARTMENT 2B     | 2 <sup>ND</sup> & 3 <sup>RD</sup> | 2      | 101 | 2       | 2     | -        | -               | verandas<br>23 SQM                    | -                  | storage<br>2 SQM               |
| APARTMENT        | 4 <sup>TH</sup> & 5 <sup>TH</sup> | 2      | 75  | 2       | 2     | -        | -               | verandas<br>25 SQM                    | 1                  | storage<br>5 SQM               |
| APARTMENT        | 4 <sup>TH</sup> & 5 <sup>TH</sup> | 2      | 101 | 2       | 2     | -        | -               | verandas<br>18 SQM                    | 1                  | storage<br>5 SQM               |
| APARTMENT 6A     | 6 <sup>TH</sup> - 8 <sup>TH</sup> | 3      | 153 | 2       | 2     | 2        | 6 SQM           | verandas<br>95 SQM                    | 1                  | storage<br>5 SQM               |