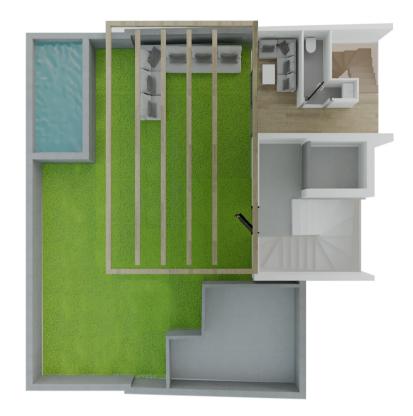

Gazi's main square.

#### **PROXIMITIES**



**BAKERY** 90M

**METRO STATION 240M** 

**RESTAURANT** 270M

**SUPER MARKET** 350M

**PHARMACY** 550M

**BANK** 650M

**ACROPOLIS** 1.8KM

PLAKA 2.2KM

SYNTAGMA SQ. 2.5KM

**PIRAEUS PORT** 10.5KM

**AIRPORT** 44KM



### ORFEOS 43 IN THE CITY CENTER



### ORFEOS 43 AND THE CITY



# ORFEOS 43 THE DEVELOPMENT AT A GLANCE

THE DEVELOPMENT .... PAYMENT ESTIA PREMIUM NEW **ESTIMATED** DELIVERY **FACILITIES** COLLECTION CONSTRUCTION 2025 THE UNITS -8 FLOORS 7 APARTMENTS **58-160** SQM 2 BEDROOMS **KEY FEATURES** <u>-:6-</u> GAS LARGE SPACIOUS HIGH HEATING WINDOWS BALCONIES LUMINOCITY AMENITIES -= PRIVATE STORAGE PRIVATE CAR ELEVATOR PARKING POOL GARDEN SYSTEM SPACES ROOMS



#### THE DEVELOPMENT ANALYSIS













### THE PENTHOUSE TOPVIEWS











### THE PENTHOUSE TOPVIEWS







### THE PENTHOUSE TOPVIEWS















































#### TYPICAL FLOORS

#### **TOPVIEWS**





#### TYPICAL FLOORS

#### **TOPVIEWS**













## 1ST FLOOR TOPVIEWS





### 1ST FLOOR TOPVIEWS





### GROUND FLOOR TOPVIEWS





### BASEMENT **TOPVIEWS**



Π=

## THE DEVELOPMENT INVENTORY

|                  |                                   |        |     | <u></u> |       | wc       | ₩               | <b>@</b>                              | P                  |                                |
|------------------|-----------------------------------|--------|-----|---------|-------|----------|-----------------|---------------------------------------|--------------------|--------------------------------|
| RESIDENCE