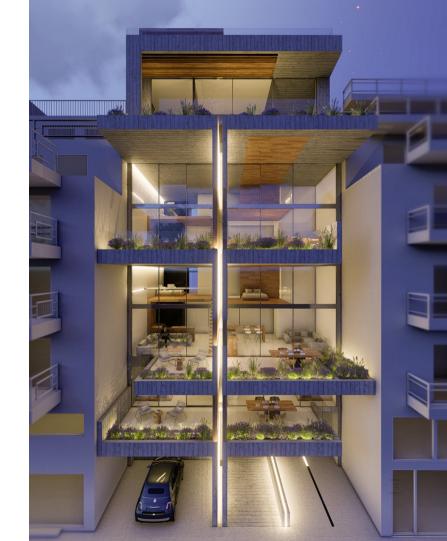

#### ORFEOS 43

A residential tale told on a vertical line.

Orfeos 43 Residential Development is an eightstory, translucent, vertical building featuring seven immaculate apartments.

This residential excellency considers ceiling height as the key element to Its charming allure, the apartments' layouts expand into smart levels, idolizing impressive high ceilings, that allow silk sunshine to shower the entire space.

A clever blend of glass and concrete provides an urban and stylish façade that is completely compatible with the area's new architectural style, which has been implemented in Gazi District the last years, making it timeless and entirely organic.

The large façade windows with their wide verandas contribute to a well-planned apartment layout, providing tenants with an unparalleled sense of space and comfort in the center of the city.

The wise use of glass and leveling provides openplan areas while maintaining space for furniture and appliances to settle in comfortably.