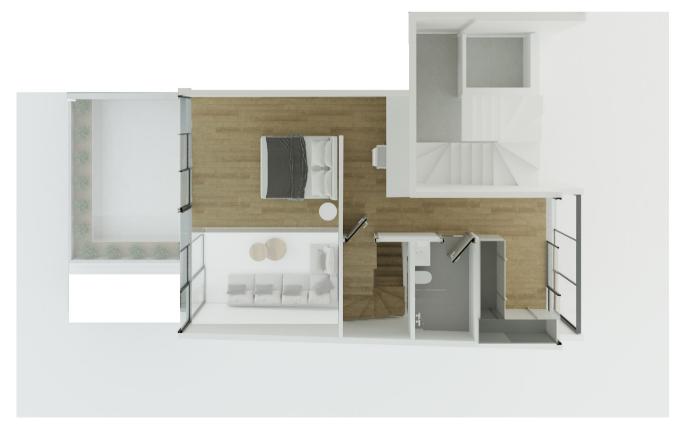

#### TYPICAL FLOORS

#### **TOPVIEWS**

## THE DEVELOPMENT INVENTORY

|                  |                                   |        |     | <u></u> |       | wc       | ₩               | <b>@</b>                              | P                  |                                |
|------------------|-----------------------------------|--------|-----|---------|-------|----------|-----------------|---------------------------------------|--------------------|--------------------------------|
| RESIDENCE        | FLOORS                            | LEVELS | SQM | BED-    | BATH- | GUEST WC | PRIVATE<br>POOL | OUTDOOR /<br>VERANDAS                 | INDOOR<br>PARKINGS | EXTRAS                         |
| APARTMENT<br>GFA | GF & 1 <sup>ST</sup>              | 2      | 83  | 2       | 2     | 1        | 9 SQM           | PRIVATE GARDEN 43 SQM VERANDAS 20 SQM | 1                  | STORAGE 5 SQM PRIVATE ENTRANCE |
| APARTMENT<br>1A  | ηsτ                               | 1      | 57  | 2       | 1     | 1        | -               | verandas<br>14 SQM                    | -                  | storage<br>2 SQM               |
| APARTMENT 2A     | 2 <sup>ND</sup> & 3 <sup>RD</sup> | 2      | 75  | 2       | 2     | -        | -               | verandas<br>21 SQM                    | 1                  | storage<br>2 SQM               |
| APARTMENT 2B     | 2 <sup>ND</sup> & 3 <sup>RD</sup> | 2      | 101 | 2       | 2     | -        | -               | verandas<br>23 SQM                    | -                  | storage<br>2 SQM               |
| APARTMENT        | 4 <sup>TH</sup> & 5 <sup>TH</sup> | 2      | 75  | 2       | 2     | -        | -               | verandas<br>25 SQM                    | 1                  | storage<br>5 SQM               |
| APARTMENT        | 4 <sup>TH</sup> & 5 <sup>TH</sup> | 2      | 101 | 2       | 2     | -        | -               | verandas<br>18 SQM                    | 1                  | storage<br>5 SQM               |
| APARTMENT 6A     | 6 <sup>TH</sup> - 8 <sup>TH</sup> | 3      | 153 | 2       | 2     | 2        | 6 SQM           | verandas<br>95 SQM                    | 1                  | storage<br>5 SQM               |