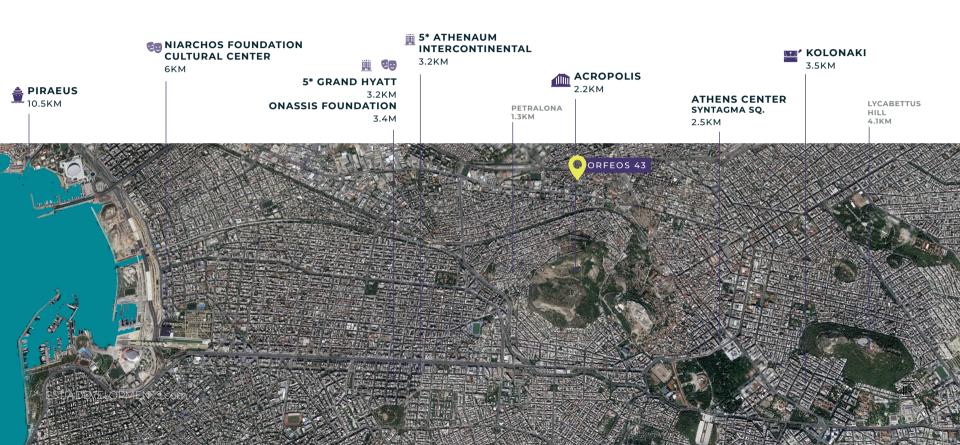

Syntagma Square is about 10 minutes distant by vehicle, while the closest marina is only eight kilometres away!

The area is great for city lovers and those who work in Athens' central business district. We have discovered some of the most popular short-term rental properties that are emerging in the area during the recent years.

The Acropolis, as well as the popular neighbourhoods of Thiseio and Monastiraki, are a 15 to 30-minute walk away from Gazi's main square.