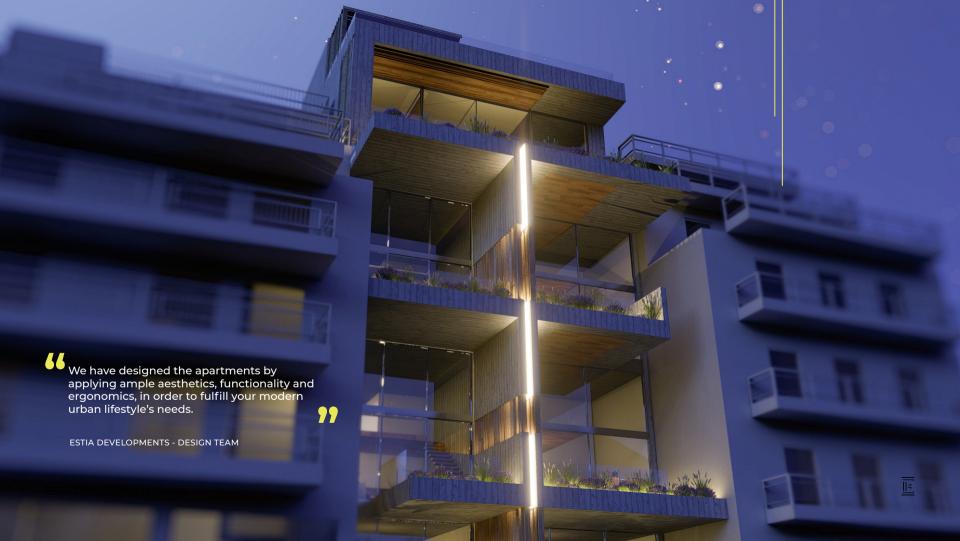

The large façade windows with their wide verandas contribute to a well-planned apartment layout, providing tenants with an unparalleled sense of space and comfort in the center of the city.

The wise use of glass and leveling provides openplan areas while maintaining space for furniture and appliances to settle in comfortably.

# ORFEOS 43 THE DEVELOPMENT AT A GLANCE

THE DEVELOPMENT .... PAYMENT ESTIA PREMIUM NEW **ESTIMATED** DELIVERY **FACILITIES** COLLECTION CONSTRUCTION 2025 THE UNITS -8 FLOORS 7 APARTMENTS **58-160** SQM 2 BEDROOMS **KEY FEATURES** <u>-:6-</u> GAS LARGE SPACIOUS HIGH HEATING WINDOWS BALCONIES LUMINOCITY AMENITIES -= PRIVATE STORAGE PRIVATE CAR ELEVATOR PARKING POOL GARDEN SYSTEM SPACES ROOMS