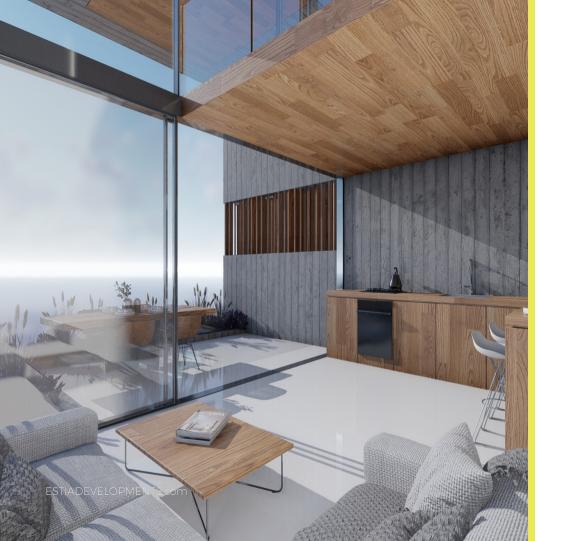

#### THE PENTHOUSE

The opulent penthouse is brilliantly divided over three levels, totaling 161 SQM and including luminous living areas, two bedrooms, two bathrooms, and two WCs for the guests.

The city balances its pleasant noise with the quality aesthetics of the development's top with 105 SQM of verandas and outdoor areas, including a 6 SQM pool.

The large façade windows with their wide verandas contribute to a well-planned apartment layout, providing tenants with an unparalleled sense of space and comfort in the center of the city.

The wise use of glass and leveling provides openplan areas while maintaining space for furniture and appliances to settle in comfortably.