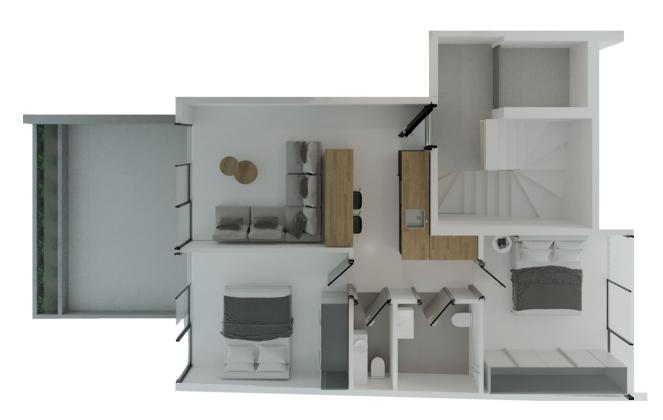

### GROUND FLOOR TOPVIEWS

## THE DEVELOPMENT INVENTORY

|                  |                                   |        |     | <u></u> |       | wc       | ₩               | <b>@</b>                              | P                  |                                |
|------------------|-----------------------------------|--------|-----|---------|-------|----------|-----------------|---------------------------------------|--------------------|--------------------------------|
| RESIDENCE        | FLOORS                            | LEVELS | SQM | BED-    | BATH- | GUEST WC | PRIVATE<br>POOL | OUTDOOR /<br>VERANDAS                 | INDOOR<br>PARKINGS | EXTRAS                         |
| APARTMENT<br>GFA | GF & 1 <sup>ST</sup>              | 2      | 83  | 2       | 2     | 1        | 9 SQM           | PRIVATE GARDEN 43 SQM VERANDAS 20 SQM | 1                  | STORAGE 5 SQM PRIVATE ENTRANCE |
| APARTMENT<br>1A  | ηsτ                               | 1      | 57  | 2       | 1     | 1        | -               | verandas<br>14 SQM                    | -                  | storage<br>2 SQM               |
| APARTMENT 2A     | 2 <sup>ND</sup> & 3 <sup>RD</sup> | 2      | 75  | 2       | 2     | -        | -               | verandas<br>21 SQM                    | 1                  | storage<br>2 SQM               |
| APARTMENT 2B     | 2 <sup>ND</sup> & 3 <sup>RD</sup> | 2      | 101 | 2       | 2     | -        | -               | verandas<br>23 SQM                    | -                  | storage<br>2 SQM               |
| APARTMENT        | 4 <sup>TH</sup> & 5 <sup>TH</sup> | 2      | 75  | 2       | 2     | -        | -               | verandas<br>25 SQM                    | 1                  | storage<br>5 SQM               |
| APARTMENT        | 4 <sup>TH</sup> & 5 <sup>TH</sup> | 2      | 101 | 2       | 2     | -        | -               | verandas<br>18 SQM                    | 1                  | storage<br>5 SQM               |
| APARTMENT 6A     | 6 <sup>TH</sup> - 8 <sup>TH</sup> | 3      | 153 | 2       | 2     | 2        | 6 SQM           | verandas<br>95 SQM                    | 1                  | storage<br>5 SQM               |