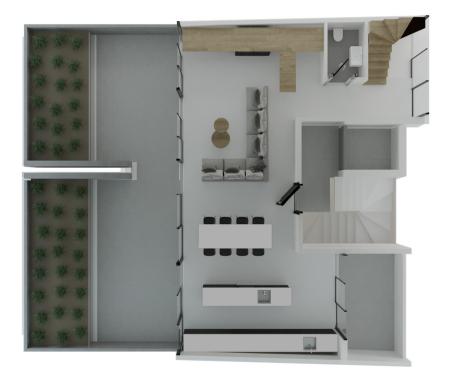

ATION 240M** 

**RESTAURANT** 270M

**SUPER MARKET** 350M

**PHARMACY** 550M

**BANK** 650M

**ACROPOLIS** 1.8KM

PLAKA 2.2KM

SYNTAGMA SQ. 2.5KM

**PIRAEUS PORT** 10.5KM

**AIRPORT** 44KM



### ORFEOS 43 IN THE CITY CENTER



### ORFEOS 43 AND THE CITY



# ORFEOS 43 THE DEVELOPMENT AT A GLANCE

THE DEVELOPMENT .... PAYMENT ESTIA PREMIUM NEW **ESTIMATED** DELIVERY **FACILITIES** COLLECTION CONSTRUCTION 2025 THE UNITS -8 FLOORS 7 APARTMENTS **58-160** SQM 2 BEDROOMS **KEY FEATURES** <u>-:6-</u> GAS LARGE SPACIOUS HIGH HEATING WINDOWS BALCONIES LUMINOCITY AMENITIES -= PRIVATE STORAGE PRIVATE CAR ELEVATOR PARKING POOL GARDEN SYSTEM SPACES ROOMS



#### THE DEVELOPMENT ANALYSIS













### THE PENTHOUSE TOPVIEWS











### THE PENTHOUSE TOPVIEWS







### THE PENTHOUSE TOPVIEWS















































#### TYPICAL FLOORS

#### **TOPVIEWS**





#### TYPICAL FLOORS

#### **TOPVIEWS**













## 1ST FLOOR TOPVIEWS





### 1ST FLOOR TOPVIEWS





### GROUND FLOOR TOPVIEWS





### BASEMENT **TOPVIEWS**



Π=

## THE DEVELOPMENT INVENTORY

|                  |                                   |        |     | <u></u> |       | wc       | ₩               | <b>@</b>                              | P                  |                                |
|------------------|-----------------------------------|--------|-----|---------|-------|----------|-----------------|---------------------------------------|--------------------|--------------------------------|
| RESIDENCE        | FLOORS                            | LEVELS | SQM | BED-    | BAT