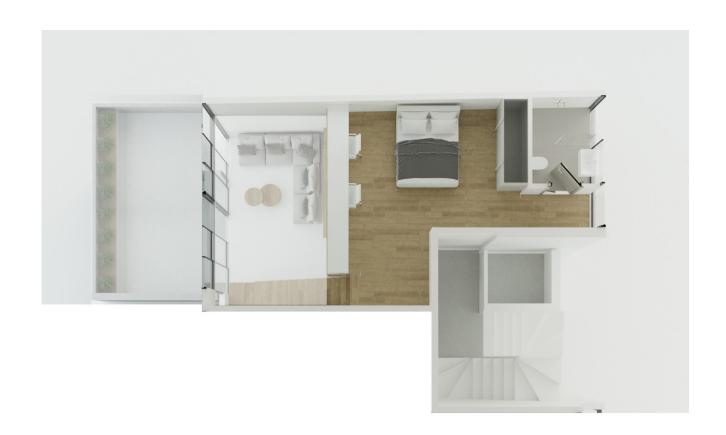

URANT** 270M

**SUPER MARKET** 350M

**PHARMACY** 550M

**BANK** 650M

**ACROPOLIS** 1.8KM

PLAKA 2.2KM

SYNTAGMA SQ. 2.5KM

**PIRAEUS PORT** 10.5KM

**AIRPORT** 44KM



### ORFEOS 43 IN THE CITY CENTER



### ORFEOS 43 AND THE CITY



# ORFEOS 43 THE DEVELOPMENT AT A GLANCE

THE DEVELOPMENT .... PAYMENT ESTIA PREMIUM NEW **ESTIMATED** DELIVERY **FACILITIES** COLLECTION CONSTRUCTION 2025 THE UNITS -8 FLOORS 7 APARTMENTS **58-160** SQM 2 BEDROOMS **KEY FEATURES** <u>-:6-</u> GAS LARGE SPACIOUS HIGH HEATING WINDOWS BALCONIES LUMINOCITY AMENITIES -= PRIVATE STORAGE PRIVATE CAR ELEVATOR PARKING POOL GARDEN SYSTEM SPACES ROOMS



#### THE DEVELOPMENT ANALYSIS













### THE PENTHOUSE TOPVIEWS











### THE PENTHOUSE TOPVIEWS







### THE PENTHOUSE TOPVIEWS















































#### TYPICAL FLOORS

#### **TOPVIEWS**





#### TYPICAL FLOORS

#### **TOPVIEWS**













## 1ST FLOOR TOPVIEWS





### 1ST FLOOR TOPVIEWS





### GROUND FLOOR TOPVIEWS





### BASEMENT **TOPVIEWS**



Π=

## THE DEVELOPMENT INVENTORY

|                  |                                   |        |     | <u></u> |       | wc       | ₩               | <b>@</b>                              | P                  |                                |
|------------------|-----------------------------------|--------|-----|---------|-------|----------|-----------------|---------------------------------------|--------------------|--------------------------------|
| RESIDENCE        | FLOORS                            | LEVELS | SQM | BED-    | BATH- | GUEST WC | PRIVAT