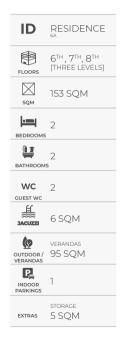

## THE DEVELOPMENT INVENTORY

|                  |                                   |        |     | <u></u> |       | wc       | ₩               | <b>@</b>                              | P                  |                                |
|------------------|-----------------------------------|--------|-----|---------|-------|----------|-----------------|---------------------------------------|--------------------|--------------------------------|
| RESIDENCE        | FLOORS                            | LEVELS | SQM | BED-    | BATH- | GUEST WC | PRIVATE<br>POOL | OUTDOOR /<br>VERANDAS                 | INDOOR<br>PARKINGS | EXTRAS                         |
| APARTMENT<br>GFA | GF & 1 <sup>ST</sup>              | 2      | 83  | 2       | 2     | 1        | 9 SQM           | PRIVATE GARDEN 43 SQM VERANDAS 20 SQM | 1                  | STORAGE 5 SQM PRIVATE ENTRANCE |
| APARTMENT<br>1A  | ηsτ                               | 1      | 57  | 2       | 1     | 1        | -               | verandas<br>14 SQM                    | -                  | storage<br>2 SQM               |
| APARTMENT 2A     | 2 <sup>ND</sup> & 3 <sup>RD</sup> | 2      | 75  | 2       | 2     | -        | -               | verandas<br>21 SQM                    | 1                  | storage<br>2 SQM               |
| APARTMENT 2B     | 2 <sup>ND</sup> & 3 <sup>RD</sup> | 2      | 101 | 2       | 2     | -        | -               | verandas<br>23 SQM                    | -                  | storage<br>2 SQM               |
| APARTMENT        | 4 <sup>TH</sup> & 5 <sup>TH</sup> | 2      | 75  | 2       | 2     | -        | -               | verandas<br>25 SQM                    | 1                  | storage<br>5 SQM               |
| APARTMENT        | 4 <sup>TH</sup> & 5 <sup>TH</sup> | 2      | 101 | 2       | 2     | -        | -               | verandas<br>18 SQM                    | 1                  | storage<br>5 SQM               |
| APARTMENT 6A     | 6 <sup>TH</sup> - 8 <sup>TH</sup> | 3      | 153 | 2       | 2     | 2        | 6 SQM           | verandas<br>95 SQM                    | 1                  | storage<br>5 SQM               |