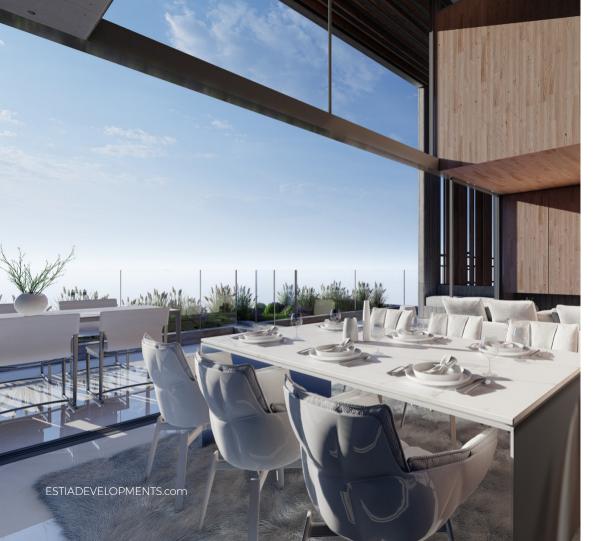

#### THE PENTHOUSE

The opulent penthouse is brilliantly divided over three levels, totaling 161 SQM and including luminous living areas, two bedrooms, two bathrooms, and two WCs for the guests.

The city balances its pleasant noise with the quality aesthetics of the development's top with 105 SQM of verandas and outdoor areas, including a 6 SQM pool.

#### THE TYPICAL APARTMENTS

Five two-level apartments of 75-153 SQM, one with a 44 SQM private rear yard, and one of a single level of 57 SQM are nestled on the typical levels of the development.

The clever division of the floors, combined with extra level additions, creates an ambience of luxury and airy places for the residents to relax in.

The large façade windows with their wide verandas contribute to a well-planned apartment layout, providing tenants with an unparalleled sense of space and comfort in the center of the city.

The wise use of glass and leveling provides openplan areas while maintaining space for furniture and appliances to settle in comfortably.