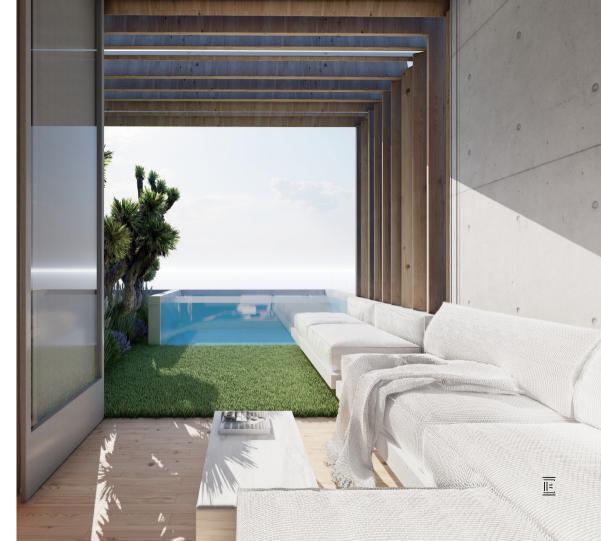

#### THE PENTHOUSE

The opulent penthouse is brilliantly divided over three levels, totaling 161 SQM and including luminous living areas, two bedrooms, two bathrooms, and two WCs for the guests.

The city balances its pleasant noise with the quality aesthetics of the development's top with 105 SQM of verandas and outdoor areas, including a 6 SQM pool.