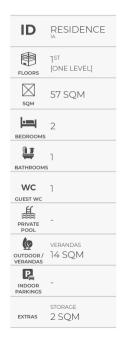

## THE DEVELOPMENT INVENTORY

|                  |                                   |        |     | <u></u> |       | wc       | ₩               | <b>@</b>                              | P                  |                                |
|------------------|-----------------------------------|--------|-----|---------|-------|----------|-----------------|---------------------------------------|--------------------|--------------------------------|
| RESIDENCE        | FLOORS                            | LEVELS | SQM | BED-    | BATH- | GUEST WC | PRIVATE<br>POOL | OUTDOOR /<br>VERANDAS                 | INDOOR<br>PARKINGS | EXTRAS                         |
| APARTMENT<br>GFA | GF & 1 <sup>ST</sup>              | 2      | 83  | 2       | 2     | 1        | 9 SQM           | PRIVATE GARDEN 43 SQM VERANDAS 20 SQM | 1                  | STORAGE 5 SQM PRIVATE ENTRANCE |
| APARTMENT<br>1A  | ηsτ                               | 1      | 57  | 2       | 1     | 1        | -               | verandas<br>14 SQM                    | -                  | storage<br>2 SQM               |
| APARTMENT 2A     | 2 <sup>ND</sup> & 3 <sup>RD</sup> | 2      | 75  | 2       | 2     | -        | -               | verandas<br>21 SQM                    | 1                  | storage<br>2 SQM               |
| APARTMENT 2B     | 2 <sup>ND</sup> & 3 <sup>RD</sup> | 2      | 101 | 2       | 2     | -        | -               | verandas<br>23 SQM                    | -                  | storage<br>2 SQM               |
| APARTMENT        | 4 <sup>TH</sup> & 5 <sup>TH</sup> | 2      | 75  | 2       | 2     | -        | -               | verandas<br>25 SQM                    | 1                  | storage<br>5 SQM               |
| APARTMENT        | 4 <sup>TH</sup> & 5 <sup>TH</sup> | 2      | 101 | 2       | 2     | -        | -               | verandas<br>18 SQM                    | 1                  | storage<br>5 SQM               |
| APARTMENT 6A     | 6 <sup>TH</sup> - 8 <sup>TH</sup> | 3      | 153 | 2       | 2     | 2        | 6 SQM           | verandas<br>95 SQM                    | 1                  | storage<br>5 SQM               |