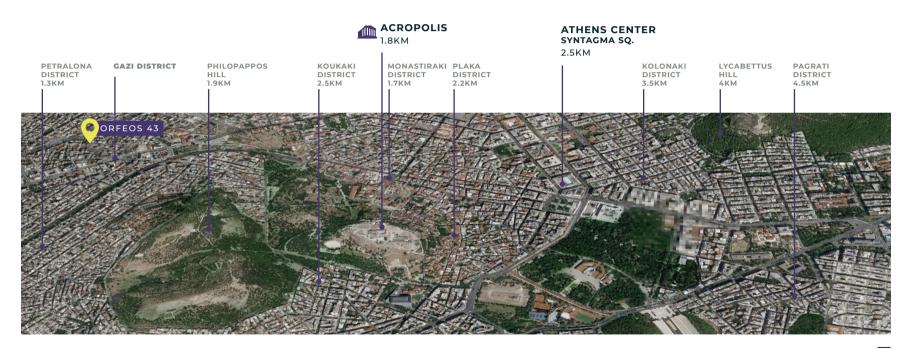

#### **PROXIMITIES**

**BAKERY** 90M

**METRO STATION 240M** 

**RESTAURANT** 270M

**SUPER MARKET** 350M

**PHARMACY** 550M

**BANK** 650M

**ACROPOLIS** 1.8KM

PLAKA 2.2KM

SYNTAGMA SQ. 2.5KM

**PIRAEUS PORT** 10.5KM

**AIRPORT** 44KM