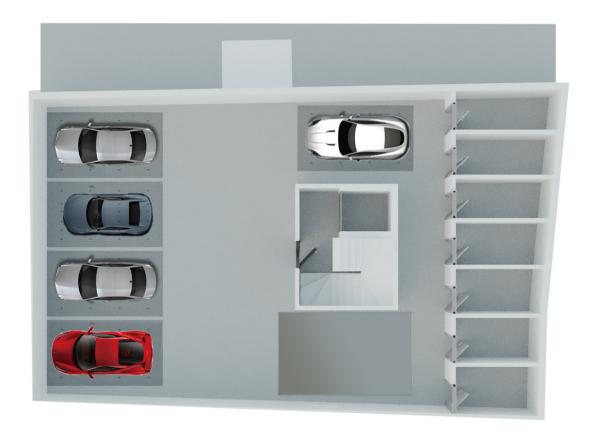

### BASEMENT **TOPVIEWS**

Π=

## THE DEVELOPMENT INVENTORY

|                  |                                   |        |     | <u></u> |       | wc       | ₩               | <b>@</b>                              | P                  |                                |
|------------------|-----------------------------------|--------|-----|---------|-------|----------|-----------------|---------------------------------------|--------------------|--------------------------------|
| RESIDENCE        | FLOORS                            | LEVELS | SQM | BED-    | BATH- | GUEST WC | PRIVATE<br>POOL | OUTDOOR /<br>VERANDAS                 | INDOOR<br>PARKINGS | EXTRAS                         |
| APARTMENT<br>GFA | GF & 1 <sup>ST</sup>              | 2      | 83  | 2       | 2     | 1        | 9 SQM           | PRIVATE GARDEN 43 SQM VERANDAS 20 SQM | 1                  | STORAGE 5 SQM PRIVATE ENTRANCE |
| APARTMENT<br>1A  | ηsτ                               | 1      | 57  | 2       | 1     | 1        | -               | verandas<br>14 SQM                    | -                  | storage<br>2 SQM               |
| APARTMENT 2A     | 2 <sup>ND</sup> & 3 <sup>RD</sup> | 2      | 75  | 2       | 2     | -        | -               | verandas<br>21 SQM                    | 1                  | storage<br>2 SQM               |
| APARTMENT 2B     | 2 <sup>ND</sup> & 3 <sup>RD</sup> | 2      | 101 | 2       | 2     | -        | -               | verandas<br>23 SQM                    | -                  | storage<br>2 SQM               |
| APARTMENT        | 4 <sup>TH</sup> & 5 <sup>TH</sup> | 2      | 75  | 2       | 2     | -        | -               | verandas<br>25 SQM                    | 1                  | storage<br>5 SQM               |
| APARTMENT        | 4 <sup>TH</sup> & 5 <sup>TH</sup> | 2      | 101 | 2       | 2     | -        | -               | verandas<br>18 SQM                    | 1                  | storage<br>5 SQM               |
| APARTMENT 6A     | 6 <sup>TH</sup> - 8 <sup>TH</sup> | 3      | 153 | 2       | 2     | 2        | 6 SQM           | verandas<br>95 SQM                    | 1                  | storage<br>5 SQM               |