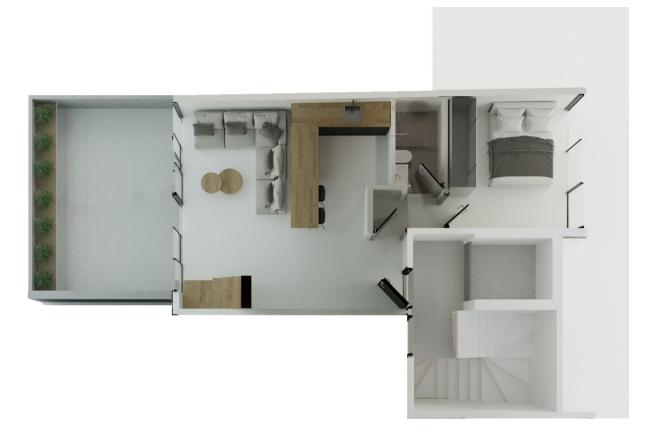

#### TYPICAL FLOORS

#### **TOPVIEWS**

## THE DEVELOPMENT INVENTORY

|                  |                                   |        |     | <u></u> |       | wc       | ₩               | <b>@</b>                              | P                  |                                |
|------------------|-----------------------------------|--------|-----|---------|-------|----------|-----------------|---------------------------------------|--------------------|--------------------------------|
| RESIDENCE        | FLOORS                            | LEVELS | SQM | BED-    | BATH- | GUEST WC | PRIVATE<br>POOL | OUTDOOR /<br>VERANDAS                 | INDOOR<br>PARKINGS | EXTRAS                         |
| APARTMENT<br>GFA | GF & 1 <sup>ST</sup>              | 2      | 83  | 2       | 2     | 1        | 9 SQM           | PRIVATE GARDEN 43 SQM VERANDAS 20 SQM | 1                  | STORAGE 5 SQM PRIVATE ENTRANCE |
| APARTMENT<br>1A  | ηsτ                               | 1      | 57  | 2       | 1     | 1        | -               | verandas<br>14 SQM                    | -                  | storage<br>2 SQM               |
| APARTMENT 2A     | 2 <sup>ND</sup> & 3 <sup>RD</sup> | 2      | 75  | 2       | 2     | -        | -               | verandas<br>21 SQM                    | 1                  | storage<br>2 SQM               |
| APARTMENT 2B     | 2 <sup>ND</sup> & 3 <sup>RD</sup> | 2      | 101 | 2       | 2     | -        | -               | verandas<br>23 SQM                    | -                  | storage<br>2 SQM               |
| APARTMENT        | 4 <sup>TH</sup> & 5 <sup>TH</sup> | 2      | 75  | 2       | 2     | -        | -               | verandas<br>25 SQM                    | 1                  | storage<br>5 SQM               |
| APARTMENT        | 4 <sup>TH</sup> & 5 <sup>TH</sup> | 2      | 101 | 2       | 2     | -        | -               | verandas<br>18 SQM                    | 1                  | storage<br>5 SQM               |
| APARTMENT 6A     | 6 <sup>TH</sup> - 8 <sup>TH</sup> | 3      | 153 | 2       | 2     | 2        | 6 SQM           | verandas<br>95 SQM                    | 1                  | storage<br>5 SQM               |