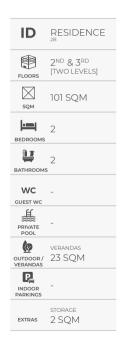

## 1ST FLOOR TOPVIEWS

### 1ST FLOOR TOPVIEWS

### GROUND FLOOR TOPVIEWS

## THE DEVELOPMENT INVENTORY

|                  |                                   |        |     | <u></u> |       | wc       | ₩               | <b>@</b>                              | P                  |                                |
|------------------|-----------------------------------|--------|-----|---------|-------|----------|-----------------|---------------------------------------|--------------------|--------------------------------|
| RESIDENCE        | FLOORS                            | LEVELS | SQM | BED-    | BATH- | GUEST WC | PRIVATE<br>POOL | OUTDOOR /<br>VERANDAS                 | INDOOR<br>PARKINGS | EXTRAS                         |
| APARTMENT<br>GFA | GF & 1 <sup>ST</sup>              | 2      | 83  | 2       | 2     | 1        | 9 SQM           | PRIVATE GARDEN 43 SQM VERANDAS 20 SQM | 1                  | STORAGE 5 SQM PRIVATE ENTRANCE |
| APARTMENT<br>1A  | ηsτ                               | 1      | 57  | 2       | 1     | 1        | -               | verandas<br>14 SQM                    | -                  | storage<br>2 SQM               |
| APARTMENT 2A     | 2 <sup>ND</sup> & 3 <sup>RD</sup> | 2      | 75  | 2       | 2     | -        | -               | verandas<br>21 SQM                    | 1                  | storage<br>2 SQM               |
| APARTMENT 2B     | 2 <sup>ND</sup> & 3 <sup>RD</sup> | 2      | 101 | 2       | 2     | -        | -               | verandas<br>23 SQM                    | -                  | storage<br>2 SQM               |
| APARTMENT        | 4 <sup>TH</sup> & 5 <sup>TH</sup> | 2      | 75  | 2       | 2     | -        | -               | verandas<br>25 SQM                    | 1                  | storage<br>5 SQM               |
| APARTMENT        | 4 <sup>TH</sup> & 5 <sup>TH</sup> | 2      | 101 | 2       | 2     | -        | -               | verandas<br>18 SQM                    | 1                  | storage<br>5 SQM               |
| APARTMENT 6A     | 6 <sup>TH</sup> - 8 <sup>TH</sup> | 3      | 153 | 2       | 2     | 2        | 6 SQM           | verandas<br>95 SQM                    | 1                  | storage<br>5 SQM               |