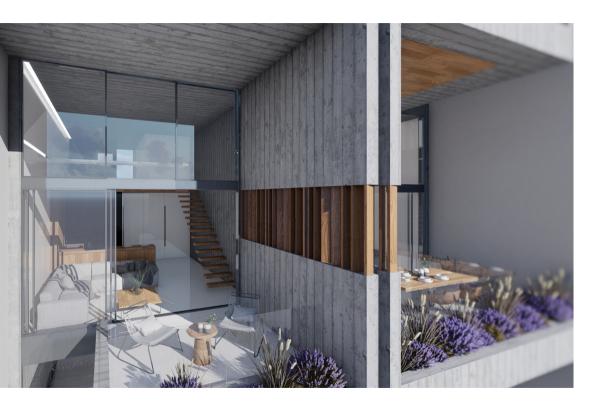

#### THE PENTHOUSE

The opulent penthouse is brilliantly divided over three levels, totaling 161 SQM and including luminous living areas, two bedrooms, two bathrooms, and two WCs for the guests.

The city balances its pleasant noise with the quality aesthetics of the development's top with 105 SQM of verandas and outdoor areas, including a 6 SQM pool.

#### THE TYPICAL APARTMENTS

Five two-level apartments of 75-153 SQM, one with a 44 SQM private rear yard, and one of a single level of 57 SQM are nestled on the typical levels of the development.

The clever division of the floors, combined with extra level additions, creates an ambience of luxury and airy places for the residents to relax in.

The large façade windows with their wide verandas contribute to a well-planned apartment layout, providing tenants with an unparalleled sense of space and comfort in the center of the city.

The wise use of glass and leveling provides openplan areas while maintaining space for furniture and appliances to settle in comfortably.