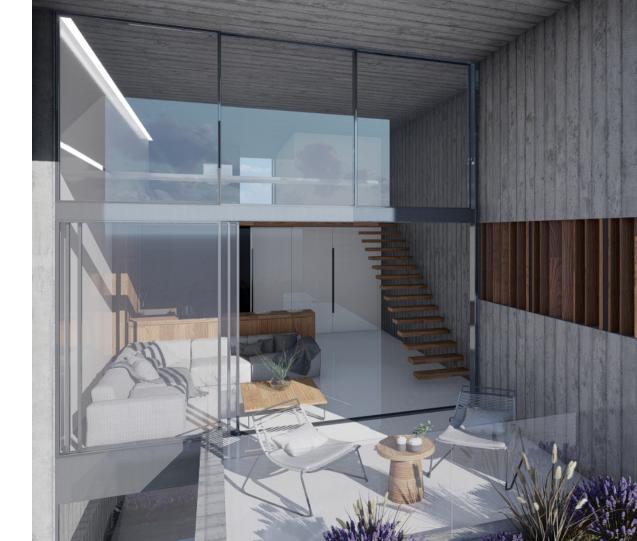

#### THE PENTHOUSE

The opulent penthouse is brilliantly divided over three levels, totaling 161 SQM and including luminous living areas, two bedrooms, two bathrooms, and two WCs for the guests.

The city balances its pleasant noise with the quality aesthetics of the development's top with 105 SQM of verandas and outdoor areas, including a 6 SQM pool.

#### THE TYPICAL APARTMENTS

Five two-level apartments of 75-153 SQM, one with a 44 SQM private rear yard, and one of a single level of 57 SQM are nestled on the typical levels of the development.

The clever division of the floors, combined with extra level additions, creates an ambience of luxury and airy places for the residents to relax in.

The large façade windows with their wide verandas contribute to a well-planned apartment layout, providing tenants with an unparalleled sense of space and comfort in the center of the city.

The wise use of glass and leveling provides openplan areas while maintaining space for furniture and appliances to settle in comfortably.