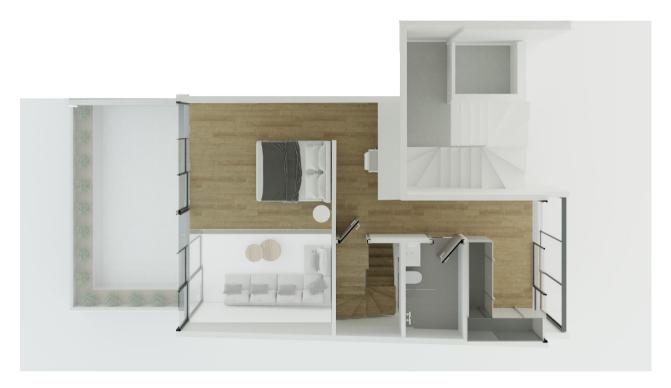

#### TYPICAL FLOORS

#### **TOPVIEWS**

## THE DEVELOPMENT INVENTORY

|                  |                                   |        |     | <u></u> |       | wc       | ₩               | <b>@</b>                              | P                  |                                |
|------------------|-----------------------------------|--------|-----|---------|-------|----------|-----------------|---------------------------------------|--------------------|--------------------------------|
| RESIDENCE        | FLOORS                            | LEVELS | SQM | BED-    | BATH- | GUEST WC | PRIVATE<br>POOL | OUTDOOR /<br>VERANDAS                 | INDOOR<br>PARKINGS | EXTRAS                         |
| APARTMENT<br>GFA | GF & 1 <sup>ST</sup>              | 2      | 83  | 2       | 2     | 1        | 9 SQM           | PRIVATE GARDEN 43 SQM VERANDAS 20 SQM | 1                  | STORAGE 5 SQM PRIVATE ENTRANCE |
| APARTMENT<br>1A  | ηsτ                               | 1      | 57  | 2       | 1     | 1        | -               | verandas<br>14 SQM                    | -                  | storage<br>2 SQM               |
| APARTMENT 2A     | 2 <sup>ND</sup> & 3 <sup>RD</sup> | 2      | 75  | 2       | 2     | -        | -               | verandas<br>21 SQM                    | 1                  | storage<br>2 SQM               |
| APARTMENT 2B     | 2 <sup>ND</sup> & 3 <sup>RD</sup> | 2      | 101 | 2       | 2     | -        | -               | verandas<br>23 SQM                    | -                  | storage<br>2 SQM               |
| APARTMENT        | 4 <sup>TH</sup> & 5 <sup>TH</sup> | 2      | 75  | 2       | 2     | -        | -               | verandas<br>25 SQM                    | 1                  | storage<br>5 SQM               |
| APARTMENT        | 4 <sup>TH</sup> & 5 <sup>TH</sup> | 2      | 101 | 2       | 2     | -        | -               | verandas<br>18 SQM                    | 1                  | storage<br>5 SQM               |
| APARTMENT 6A     | 6 <sup>TH</sup> - 8 <sup>TH</sup> | 3      | 153 | 2       | 2     | 2        | 6 SQM           | verandas<br>95 SQM                    | 1                  | storage<br>5 SQM               |