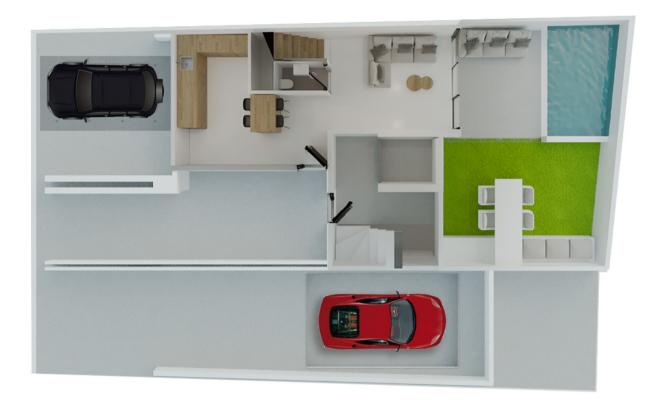

### ORFEOS 43 AND THE CITY



# ORFEOS 43 THE DEVELOPMENT AT A GLANCE

THE DEVELOPMENT .... PAYMENT ESTIA PREMIUM NEW **ESTIMATED** DELIVERY **FACILITIES** COLLECTION CONSTRUCTION 2025 THE UNITS -8 FLOORS 7 APARTMENTS **58-160** SQM 2 BEDROOMS **KEY FEATURES** <u>-:6-</u> GAS LARGE SPACIOUS HIGH HEATING WINDOWS BALCONIES LUMINOCITY AMENITIES -= PRIVATE STORAGE PRIVATE CAR ELEVATOR PARKING POOL GARDEN SYSTEM SPACES ROOMS



#### THE DEVELOPMENT ANALYSIS













### THE PENTHOUSE TOPVIEWS











### THE PENTHOUSE TOPVIEWS







### THE PENTHOUSE TOPVIEWS















































#### TYPICAL FLOORS

#### **TOPVIEWS**





#### TYPICAL FLOORS

#### **TOPVIEWS**













## 1ST FLOOR TOPVIEWS





### 1ST FLOOR TOPVIEWS





### GROUND FLOOR TOPVIEWS





### BASEMENT **TOPVIEWS**



Π=

## THE DEVELOPMENT INVENTORY

|                  |                                   |        |     | <u></u> |       | wc       | ₩               | <b>@</b>                              | P                  |                                |
|------------------|-----------------------------------|--------|-----|---------|-------|----------|-----------------|---------------------------------------|--------------------|--------------------------------|
| RESIDENCE        | FLOORS                            | LEVELS | SQM | BED-    | BATH- | GUEST WC | PRIVATE<br>POOL | OUTDOOR /<br>VERANDAS                 | INDOOR<br>PARKINGS | EXTRAS                         |
| APARTMENT<br>GFA | GF & 1 <sup>ST</sup>              | 2      | 83  | 2       | 2     | 1