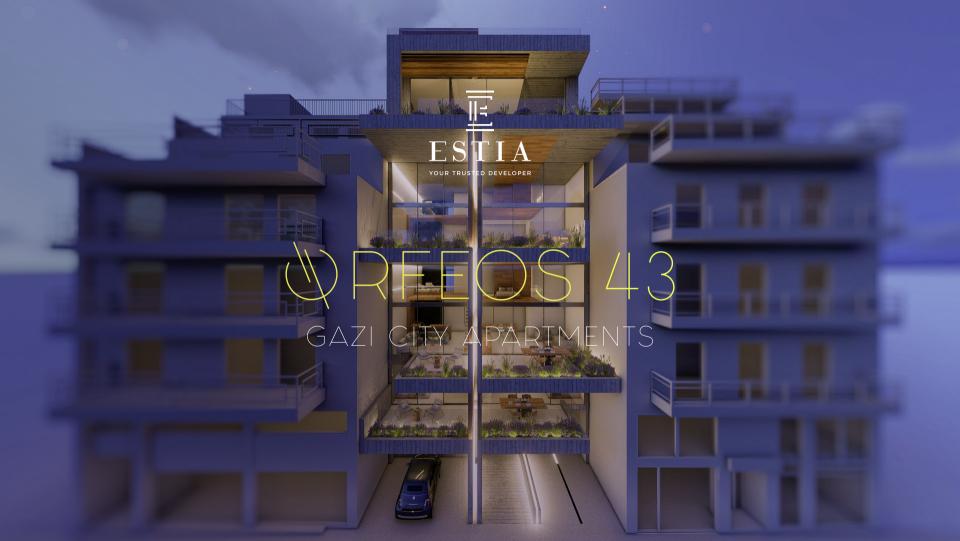

#### ORFEOS 43

A residential tale told on a vertical line.

Orfeos 43 Residential Development is an eightstory, translucent, vertical building featuring seven immaculate apartments.

This residential excellency considers ceiling height as the key element to Its charming allure, the apartments' layouts expand into smart levels, idolizing impressive high ceilings, that allow silk sunshine to shower the entire space.

A clever blend of glass and concrete provides an urban and stylish façade that is completely compatible with the area's new architectural style, which has been implemented in Gazi District the last years, making it timeless and entirely organic.

#### ORFEOS 43