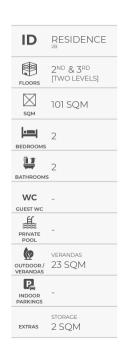

## THE DEVELOPMENT INVENTORY

|                  |                                   |        |     | <u></u> |       | wc       | ₩               | <b>@</b>                              | P                  |                                |
|------------------|-----------------------------------|--------|-----|---------|-------|----------|-----------------|---------------------------------------|--------------------|--------------------------------|
| RESIDENCE        | FLOORS                            | LEVELS | SQM | BED-    | BATH- | GUEST WC | PRIVATE<br>POOL | OUTDOOR /<br>VERANDAS                 | INDOOR<br>PARKINGS | EXTRAS                         |
| APARTMENT<br>GFA | GF & 1 <sup>ST</sup>              | 2      | 83  | 2       | 2     | 1        | 9 SQM           | PRIVATE GARDEN 43 SQM VERANDAS 20 SQM | 1                  | STORAGE 5 SQM PRIVATE ENTRANCE |
| APARTMENT<br>1A  | ηsτ                               | 1      | 57  | 2       | 1     | 1        | -               | verandas<br>14 SQM                    | -                  | storage<br>2 SQM               |
| APARTMENT 2A     | 2 <sup>ND</sup> & 3 <sup>RD</sup> | 2      | 75  | 2       | 2     | -        | -               | verandas<br>21 SQM                    | 1                  | storage<br>2 SQM               |
| APARTMENT 2B     | 2 <sup>ND</sup> & 3 <sup>RD</sup> | 2      | 101 | 2       | 2     | -        | -               | verandas<br>23 SQM                    | -                  | storage<br>2 SQM               |
| APARTMENT        | 4 <sup>TH</sup> & 5 <sup>TH</sup> | 2      | 75  | 2       | 2     | -        | -               | verandas<br>25 SQM                    | 1                  | storage<br>5 SQM               |
| APARTMENT        | 4 <sup>TH</sup> & 5 <sup>TH</sup> | 2      | 101 | 2       | 2     | -        | -               | verandas<br>18 SQM                    | 1                  | storage<br>5 SQM               |
| APARTMENT 6A     | 6 <sup>TH</sup> - 8 <sup>TH</sup> | 3      | 153 | 2       | 2     | 2        | 6 SQM           | verandas<br>95 SQM                    | 1                  | storage<br>5 SQM               |