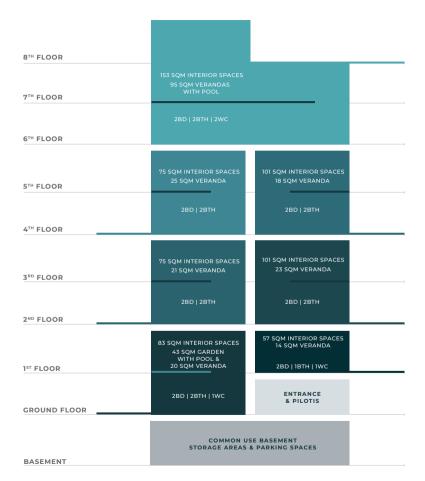

# ORFEOS 43 THE DEVELOPMENT AT A GLANCE

THE DEVELOPMENT .... PAYMENT ESTIA PREMIUM NEW **ESTIMATED** DELIVERY **FACILITIES** COLLECTION CONSTRUCTION 2025 THE UNITS -8 FLOORS 7 APARTMENTS **58-160** SQM 2 BEDROOMS **KEY FEATURES** <u>-:6-</u> GAS LARGE SPACIOUS HIGH HEATING WINDOWS BALCONIES LUMINOCITY AMENITIES -= PRIVATE STORAGE PRIVATE CAR ELEVATOR PARKING POOL GARDEN SYSTEM SPACES ROOMS

## THE DEVELOPMENT INVENTORY

|                  |                                   |        |     | <u></u> |       | wc       | ₩               | <b>@</b>                              | P                  |                                |
|------------------|-----------------------------------|--------|-----|---------|-------|----------|-----------------|---------------------------------------|--------------------|--------------------------------|
| RESIDENCE        | FLOORS                            | LEVELS | SQM | BED-    | BATH- | GUEST WC | PRIVATE<br>POOL | OUTDOOR /<br>VERANDAS                 | INDOOR<br>PARKINGS | EXTRAS                         |
| APARTMENT<br>GFA | GF & 1 <sup>ST</sup>              | 2      | 83  | 2       | 2     | 1        | 9 SQM           | PRIVATE GARDEN 43 SQM VERANDAS 20 SQM | 1                  | STORAGE 5 SQM PRIVATE ENTRANCE |
| APARTMENT<br>1A  | ηsτ                               | 1      | 57  | 2       | 1     | 1        | -               | verandas<br>14 SQM                    | -                  | storage<br>2 SQM               |
| APARTMENT 2A     | 2 <sup>ND</sup> & 3 <sup>RD</sup> | 2      | 75  | 2       | 2     | -        | -               | verandas<br>21 SQM                    | 1                  | storage<br>2 SQM               |
| APARTMENT 2B     | 2 <sup>ND</sup> & 3 <sup>RD</sup> | 2      | 101 | 2       | 2     | -        | -               | verandas<br>23 SQM                    | -                  | storage<br>2 SQM               |
| APARTMENT        | 4 <sup>TH</sup> & 5 <sup>TH</sup> | 2      | 75  | 2       | 2     | -        | -               | verandas<br>25 SQM                    | 1                  | storage<br>5 SQM               |
| APARTMENT        | 4 <sup>TH</sup> & 5 <sup>TH</sup> | 2      | 101 | 2       | 2     | -        | -               | verandas<br>18 SQM                    | 1                  | storage<br>5 SQM               |
| APARTMENT 6A     | 6 <sup>TH</sup> - 8 <sup>TH</sup> | 3      | 153 | 2       | 2     | 2        | 6 SQM           | verandas<br>95 SQM                    | 1                  | storage<br>5 SQM               |