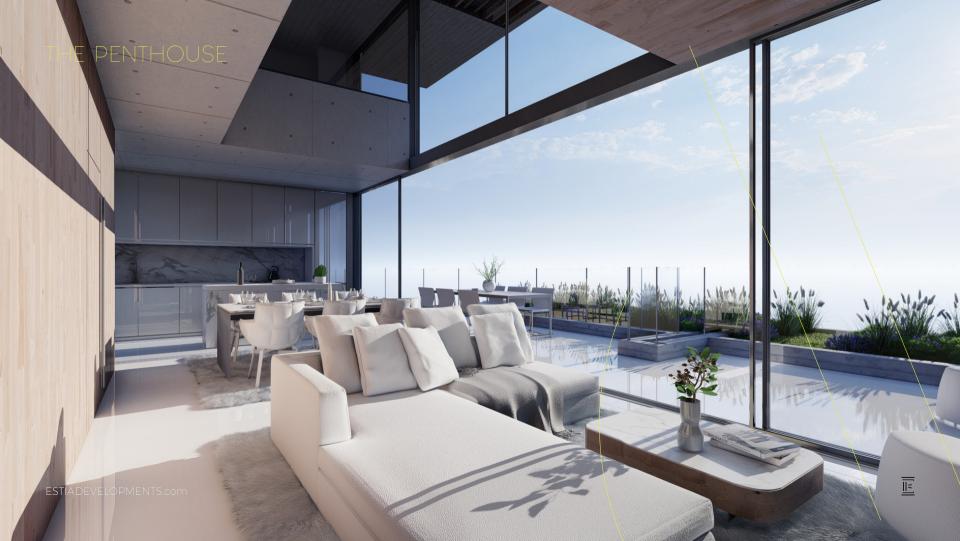

#### THE PENTHOUSE

The opulent penthouse is brilliantly divided over three levels, totaling 161 SQM and including luminous living areas, two bedrooms, two bathrooms, and two WCs for the guests.

The city balances its pleasant noise with the quality aesthetics of the development's top with 105 SQM of verandas and outdoor areas, including a 6 SQM pool.