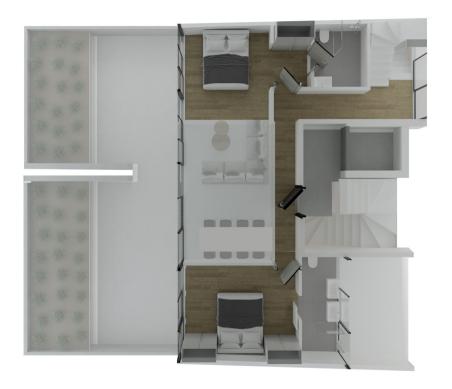

ES**



**BAKERY** 90M

**METRO STATION 240M** 

**RESTAURANT** 270M

**SUPER MARKET** 350M

**PHARMACY** 550M

**BANK** 650M

**ACROPOLIS** 1.8KM

PLAKA 2.2KM

SYNTAGMA SQ. 2.5KM

**PIRAEUS PORT** 10.5KM

**AIRPORT** 44KM



### ORFEOS 43 IN THE CITY CENTER



### ORFEOS 43 AND THE CITY



# ORFEOS 43 THE DEVELOPMENT AT A GLANCE

THE DEVELOPMENT .... PAYMENT ESTIA PREMIUM NEW **ESTIMATED** DELIVERY **FACILITIES** COLLECTION CONSTRUCTION 2025 THE UNITS -8 FLOORS 7 APARTMENTS **58-160** SQM 2 BEDROOMS **KEY FEATURES** <u>-:6-</u> GAS LARGE SPACIOUS HIGH HEATING WINDOWS BALCONIES LUMINOCITY AMENITIES -= PRIVATE STORAGE PRIVATE CAR ELEVATOR PARKING POOL GARDEN SYSTEM SPACES ROOMS



#### THE DEVELOPMENT ANALYSIS













### THE PENTHOUSE TOPVIEWS











### THE PENTHOUSE TOPVIEWS







### THE PENTHOUSE TOPVIEWS















































#### TYPICAL FLOORS

#### **TOPVIEWS**





#### TYPICAL FLOORS

#### **TOPVIEWS**













## 1ST FLOOR TOPVIEWS





### 1ST FLOOR TOPVIEWS





### GROUND FLOOR TOPVIEWS





### BASEMENT **TOPVIEWS**



Π=

## THE DEVELOPMENT INVENTORY

|                  |                                   |        |     | <u></u> |       | wc       | ₩               | <b>@</b>                              | P                  |                                |
|------------------|-----------------------------------|--------|-----|---------|-------|----------|-----------------|---------------------------------------|--------------------|--------------------------------|
| RESIDENCE        | FLOORS