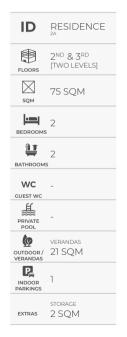

## THE DEVELOPMENT INVENTORY

|                  |                                   |        |     | <u></u> |       | wc       | ₩               | <b>@</b>                              | P                  |                                |
|------------------|-----------------------------------|--------|-----|---------|-------|----------|-----------------|---------------------------------------|--------------------|--------------------------------|
| RESIDENCE        | FLOORS                            | LEVELS | SQM | BED-    | BATH- | GUEST WC | PRIVATE<br>POOL | OUTDOOR /<br>VERANDAS                 | INDOOR<br>PARKINGS | EXTRAS                         |
| APARTMENT<br>GFA | GF & 1 <sup>ST</sup>              | 2      | 83  | 2       | 2     | 1        | 9 SQM           | PRIVATE GARDEN 43 SQM VERANDAS 20 SQM | 1                  | STORAGE 5 SQM PRIVATE ENTRANCE |
| APARTMENT<br>1A  | ηsτ                               | 1      | 57  | 2       | 1     | 1        | -               | verandas<br>14 SQM                    | -                  | storage<br>2 SQM               |
| APARTMENT 2A     | 2 <sup>ND</sup> & 3 <sup>RD</sup> | 2      | 75  | 2       | 2     | -        | -               | verandas<br>21 SQM                    | 1                  | storage<br>2 SQM               |
| APARTMENT 2B     | 2 <sup>ND</sup> & 3 <sup>RD</sup> | 2      | 101 | 2       | 2     | -        | -               | verandas<br>23 SQM                    | -                  | storage<br>2 SQM               |
| APARTMENT        | 4 <sup>TH</sup> & 5 <sup>TH</sup> | 2      | 75  | 2       | 2     | -        | -               | verandas<br>25 SQM                    | 1                  | storage<br>5 SQM               |
| APARTMENT        | 4 <sup>TH</sup> & 5 <sup>TH</sup> | 2      | 101 | 2       | 2     | -        | -               | verandas<br>18 SQM                    | 1                  | storage<br>5 SQM               |
| APARTMENT 6A     | 6 <sup>TH</sup> - 8 <sup>TH</sup> | 3      | 153 | 2       | 2     | 2        | 6 SQM           | verandas<br>95 SQM                    | 1                  | storage<br>5 SQM               |