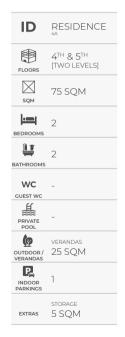

## THE DEVELOPMENT INVENTORY

|                  |                                   |        |     | <u></u> |       | wc       | ₩               | <b>@</b>                              | P                  |                                |
|------------------|-----------------------------------|--------|-----|---------|-------|----------|-----------------|---------------------------------------|--------------------|--------------------------------|
| RESIDENCE        | FLOORS                            | LEVELS | SQM | BED-    | BATH- | GUEST WC | PRIVATE<br>POOL | OUTDOOR /<br>VERANDAS                 | INDOOR<br>PARKINGS | EXTRAS                         |
| APARTMENT<br>GFA | GF & 1 <sup>ST</sup>              | 2      | 83  | 2       | 2     | 1        | 9 SQM           | PRIVATE GARDEN 43 SQM VERANDAS 20 SQM | 1                  | STORAGE 5 SQM PRIVATE ENTRANCE |
| APARTMENT<br>1A  | ηsτ                               | 1      | 57  | 2       | 1     | 1        | -               | verandas<br>14 SQM                    | -                  | storage<br>2 SQM               |
| APARTMENT 2A     | 2 <sup>ND</sup> & 3 <sup>RD</sup> | 2      | 75  | 2       | 2     | -        | -               | verandas<br>21 SQM                    | 1                  | storage<br>2 SQM               |
| APARTMENT 2B     | 2 <sup>ND</sup> & 3 <sup>RD</sup> | 2      | 101 | 2       | 2     | -        | -               | verandas<br>23 SQM                    | -                  | storage<br>2 SQM               |
| APARTMENT        | 4 <sup>TH</sup> & 5 <sup>TH</sup> | 2      | 75  | 2       | 2     | -        | -               | verandas<br>25 SQM                    | 1                  | storage<br>5 SQM               |
| APARTMENT        | 4 <sup>TH</sup> & 5 <sup>TH</sup> | 2      | 101 | 2       | 2     | -        | -               | verandas<br>18 SQM                    | 1                  | storage<br>5 SQM               |
| APARTMENT 6A     | 6 <sup>TH</sup> - 8 <sup>TH</sup> | 3      | 153 | 2       | 2     | 2        | 6 SQM           | verandas<br>95 SQM                    | 1                  | storage<br>5 SQM               |