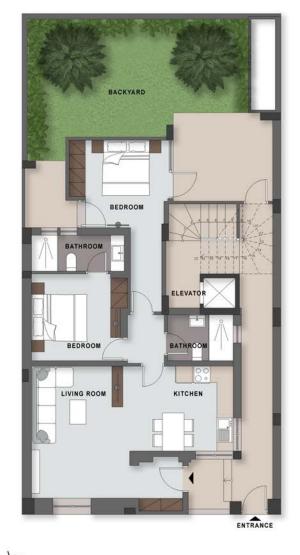

### FLOOR PLAN GROUND FLOOR

21 SOULIOTON ST., NEOS KOSMOS GROUND FLOOR

### FLOOR PLAN FIRST FLOOR

## FLOOR PLAN

<u>||</u>=