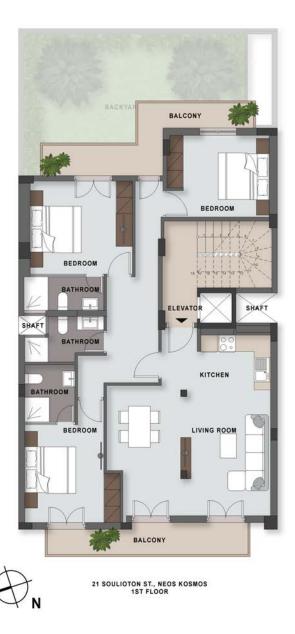

rovide a superior living experience.

**LOCATION & HIGHLIGHTS** 

600m Neos Kosmos metro 900m Onassis Cultural Centre 3km Acropolis 3.7km Syntagma 6km Flisvos Marina 12.7km Piraeus Port 33.7km Athens Airport



### PROJECT AMENITIES

큤 Backyard garden

🞯 Gas heating



<u>||</u>=





<u>||</u>=

#### ATTENTION TO DETAILS

Every detail is optimally curated in order to maximize functionality in every aspect.



#### PLUSH INTERIORS

111111

||=

Come home to your urban apartment with tastefully appointed interiors, spacious bedrooms, high-end bathrooms and more.

A MARINE

#### ENDULGE YOURSELF

The backyard garden is ideal to spend your leisure time and soak up under the Athenian sun.

### FLOOR PLAN GROUND FLOOR





21 SOULIOTON ST., NEOS KOSMOS GROUND FLOOR

### FLOOR PLAN FIRST FLOOR



## FLOOR PLAN



<u>||</u>=

### PROJECT DESCRIPTION

**Under Development** 

**Sizes Available** 83 sqm – 112 sqm

**Number of apartments** 2

2 Stories Building

## ESTIA DEVELOPMENTS COMPANY PROFILE

**Estia** is a pioneering real estate developer in Greece specializing in high quality properties and known for its outstanding architecture. Whether you choose downtown Athens, the northern suburbs or the Athenian Riviera, our hand-picked projects offer a wide array of modern lifestyles, shaped with comfortable and innovative designs.



### ESTIA DEVELOPMENTS OUR ETHOS

### EXPAND

Estia Developments has widely expanded over the past year with offices in Greece, Lebanon, Hong Kong, China, Spain and Portugal. Our extensive portfolio covers a wide range of properties to cater for all your