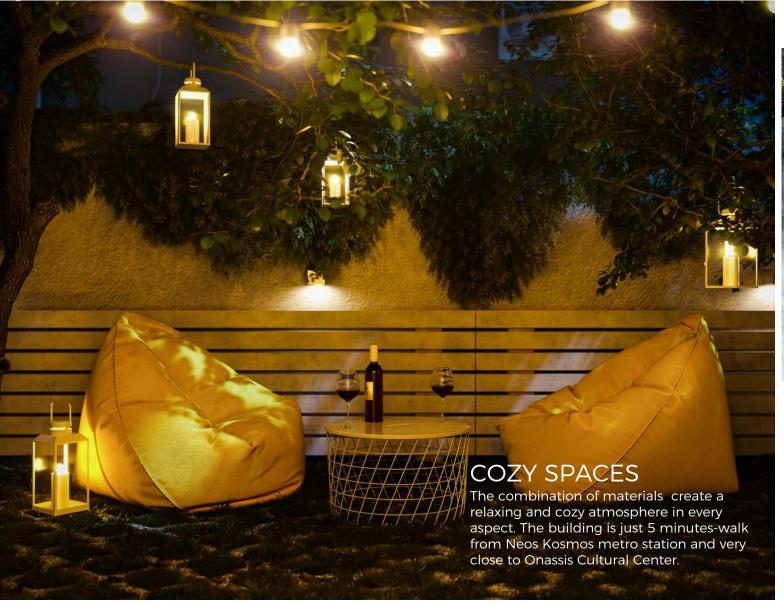

#### ENDULGE YOURSELF

The backyard garden is ideal to spend your leisure time and soak up under the Athenian sun.