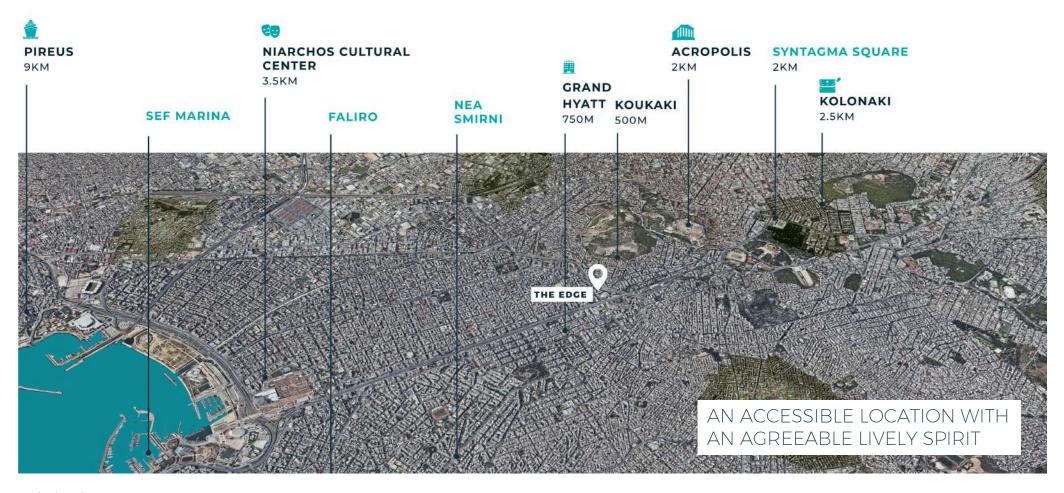

The Edge is an invitation for you to indulge in a space that embraces urban life along with the true beat of the city.

**The Edge** is within a two minutes walk to Syngrou avenue, one of the main road connecting central Athens to the southern suburbs and seaside. The building is located next to downtown Athens, close to business hubs, entertainment destinations and close to some of the most famous landmarks of Athens.