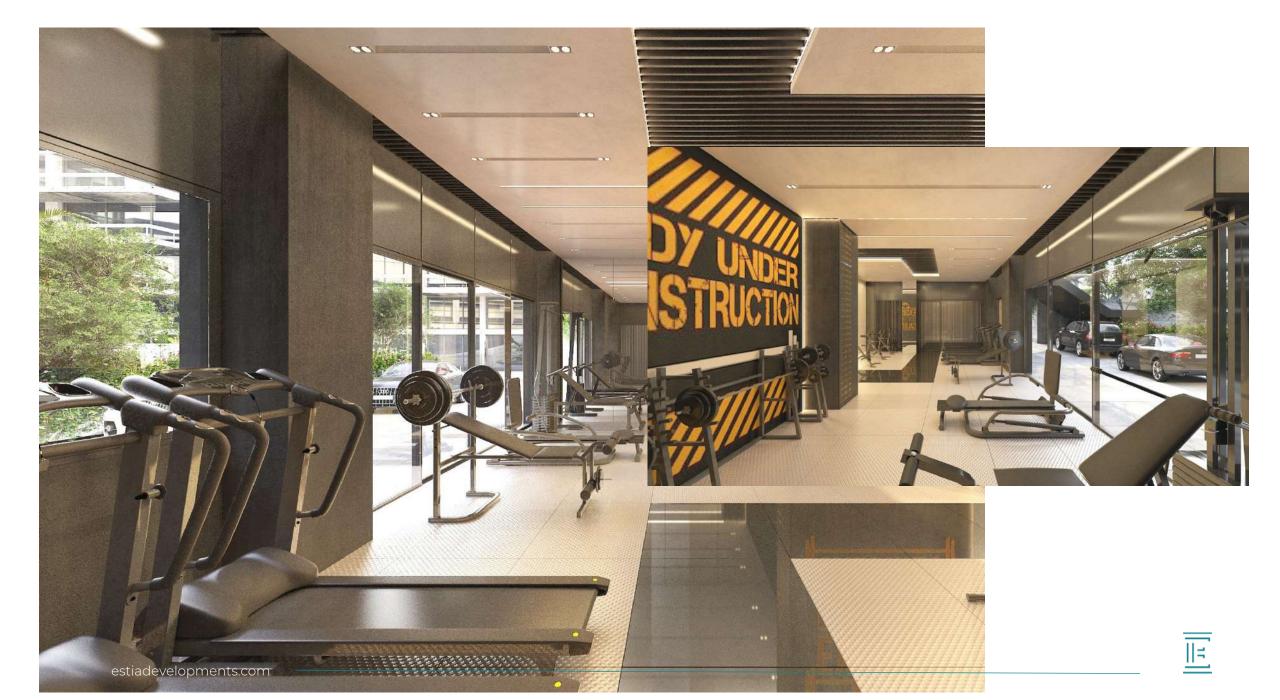

#### **AMENITIES**

GAS HEATING

LARGE WINDOWS

SPACIOUS BALCONIES

HIGH LUMINOCITY