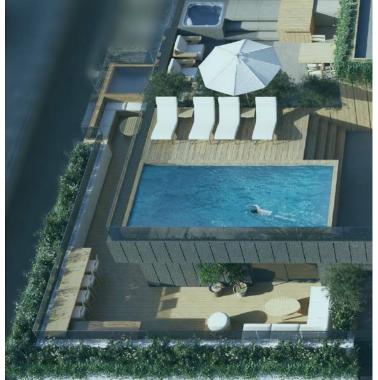

19 – 110 SQM AVALABLE SIZES

**AMENITIES** 

ROOF GARDEN

SWIMMING POOL

JACUZZI

D

PARKING LOTS

KEY FEATURES

The roof garden sitting area, the BBQ and the outdoor jacuzzi are ideal to enjoy your leisure time and relax under the Athenian sun. All apartments are elegantly designed to create comfortable living to suit the needs of every family. In addition, each detail is optimally planned in order to maximize functionality in every aspect.