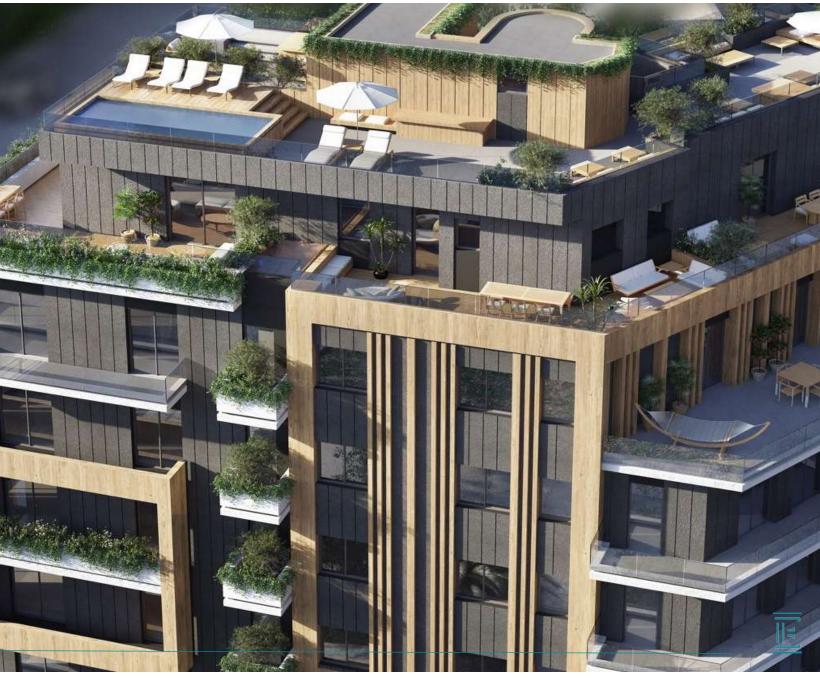

19 – 110 SQM AVALABLE SIZES

**AMENITIES** 

ROOF GARDEN

SWIMMING POOL

JACUZZI

D

PARKING LOTS

KEY FEATURES

The roof garden sitting area, the BBQ and the outdoor jacuzzi are ideal to enjoy your leisure time and relax under the Athenian sun. All apartments are elegantly designed to create comfortable living to suit the needs of every family. In addition, each detail is optimally planned in order to maximize functionality in every aspect.