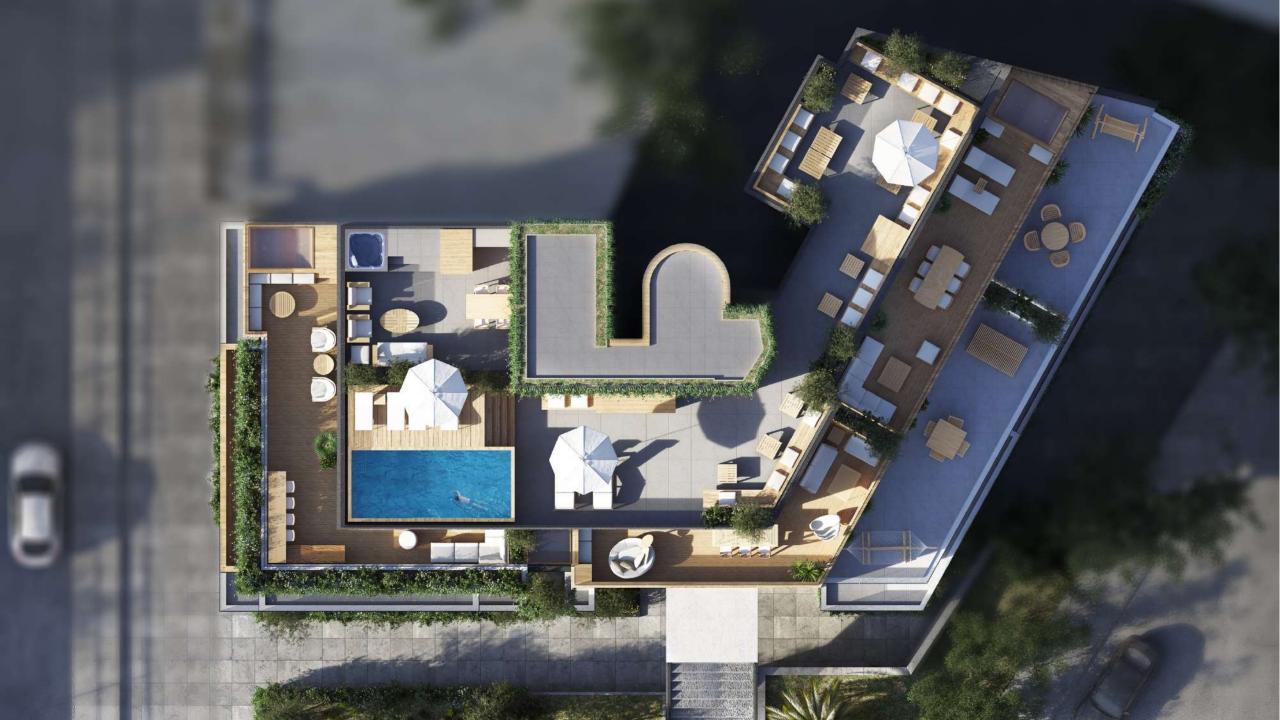

19 – 110 SQM AVALABLE SIZES

**AMENITIES** 

ROOF GARDEN

SWIMMING POOL

JACUZZI

D

PARKING LOTS

KEY FEATURES

The roof garden sitting area, the BBQ and the outdoor jacuzzi are ideal to enjoy your leisure time and relax under the Athenian sun. All apartments are elegantly designed to create comfortable living to suit the needs of every family. In addition, each detail is optimally planned in order to maximize functionality in every aspect.