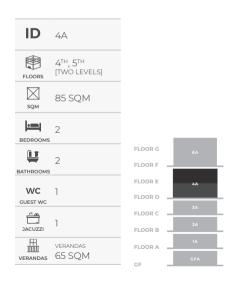

#### **INVENTORY**

| ID<br>RESIDENCE | FLOORS                            | LEVELS | SQM    | BEDROOMS | BATHROOMS | WC<br>GUEST WC | JACUZZIS | H<br>IIIIII<br>VERANDAS                |
|-----------------|-----------------------------------|--------|--------|----------|-----------|----------------|----------|----------------------------------------|
| GFA             | 0                                 | 1      | 72 SQM | 2        | 2         | -              | -        | verandas<br>23 SQM<br>garden<br>43 SQM |
| 1A              | ζST                               | 1      | 83 SQM | 3        | 3         | 1              | -        | verandas<br>18 SQM                     |
| 2A              | 2 <sup>ND</sup>                   | 1      | 83 SQM | 3        | 3         | 1              | -        | verandas<br>18 SQM                     |
| 3A              | 3 <sup>RD</sup>                   | 1      | 83 SQM | 3        | 3         | 1              | -        | verandas<br>18 SQM                     |
| 4A              | 4 <sup>TH</sup> ,5 <sup>TH</sup>  | 2      | 85 SQM | 2        | 2         | 1              | 1        | verandas<br>65 SQM                     |
| 6A              | 6 <sup>тн</sup> , 7 <sup>тн</sup> | 2      | 79 SQM | 2        | 2         | 1              | -        | verandas<br>33 SQM                     |