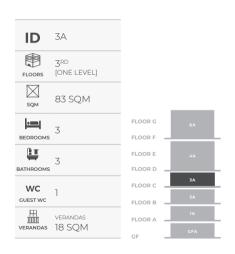

#### **INVENTORY**

| ID<br>RESIDENCE | FLOORS                            | LEVELS | SQM    | BEDROOMS | BATHROOMS | WC<br>GUEST WC | JACUZZIS | H<br>IIIIII<br>VERANDAS                |
|-----------------|-----------------------------------|--------|--------|----------|-----------|----------------|----------|----------------------------------------|
| GFA             | 0                                 | 1      | 72 SQM | 2        | 2         | -              | -        | verandas<br>23 SQM<br>garden<br>43 SQM |
| 1A              | ζST                               | 1      | 83 SQM | 3        | 3         | 1              | -        | verandas<br>18 SQM                     |
| 2A              | 2 <sup>ND</sup>                   | 1      | 83 SQM | 3        | 3         | 1              | -        | verandas<br>18 SQM                     |
| 3A              | 3 <sup>RD</sup>                   | 1      | 83 SQM | 3        | 3         | 1              | -        | verandas<br>18 SQM                     |
| 4A              | 4 <sup>TH</sup> ,5 <sup>TH</sup>  | 2      | 85 SQM | 2        | 2         | 1              | 1        | verandas<br>65 SQM                     |
| 6A              | 6 <sup>тн</sup> , 7 <sup>тн</sup> | 2      | 79 SQM | 2        | 2         | 1              | -        | verandas<br>33 SQM                     |