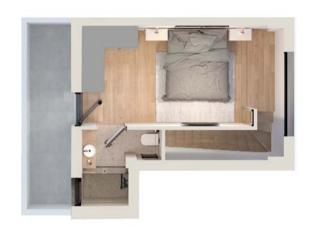

#### **INVENTORY**

| ID<br>RESIDENCE | FLOORS                            | LEVELS | SQM    | BEDROOMS | BATHROOMS | WC<br>GUEST WC | JACUZZIS | H<br>IIIIII<br>VERANDAS                |
|-----------------|-----------------------------------|--------|--------|----------|-----------|----------------|----------|----------------------------------------|
| GFA             | 0                                 | 1      | 72 SQM | 2        | 2         | -              | -        | verandas<br>23 SQM<br>garden<br>43 SQM |
| 1A              | ζST                               | 1      | 83 SQM | 3        | 3         | 1              | -        | verandas<br>18 SQM                     |
| 2A              | 2 <sup>ND</sup>                   | 1      | 83 SQM | 3        | 3         | 1              | -        | verandas<br>18 SQM                     |
| 3A              | 3 <sup>RD</sup>                   | 1      | 83 SQM | 3        | 3         | 1              | -        | verandas<br>18 SQM                     |
| 4A              | 4 <sup>TH</sup> ,5 <sup>TH</sup>  | 2      | 85 SQM | 2        | 2         | 1              | 1        | verandas<br>65 SQM                     |
| 6A              | 6 <sup>тн</sup> , 7 <sup>тн</sup> | 2      | 79 SQM | 2        | 2         | 1              | -        | verandas<br>33 SQM                     |