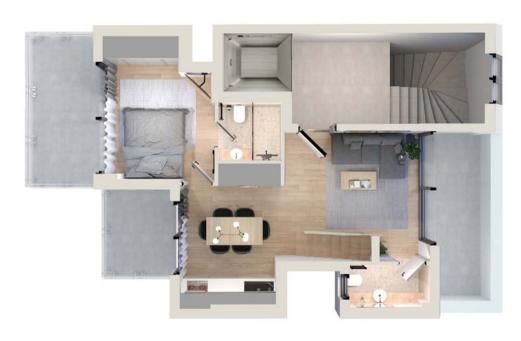

#### **INVENTORY**

| ID<br>RESIDENCE | FLOORS                            | LEVELS | SQM    | BEDROOMS | BATHROOMS | WC<br>GUEST WC | JACUZZIS | H<br>IIIIII<br>VERANDAS                |
|-----------------|-----------------------------------|--------|--------|----------|-----------|----------------|----------|----------------------------------------|
| GFA             | 0                                 | 1      | 72 SQM | 2        | 2         | -              | -        | verandas<br>23 SQM<br>garden<br>43 SQM |
| 1A              | ζST                               | 1      | 83 SQM | 3        | 3         | 1              | -        | verandas<br>18 SQM                     |
| 2A              | 2 <sup>ND</sup>                   | 1      | 83 SQM | 3        | 3         | 1              | -        | verandas<br>18 SQM                     |
| 3A              | 3 <sup>RD</sup>                   | 1      | 83 SQM | 3        | 3         | 1              | -        | verandas<br>18 SQM                     |
| 4A              | 4 <sup>TH</sup> ,5 <sup>TH</sup>  | 2      | 85 SQM | 2        | 2         | 1              | 1        | verandas<br>65 SQM                     |
| 6A              | 6 <sup>тн</sup> , 7 <sup>тн</sup> | 2      | 79 SQM | 2        | 2         | 1              | -        | verandas<br>33 SQM                     |