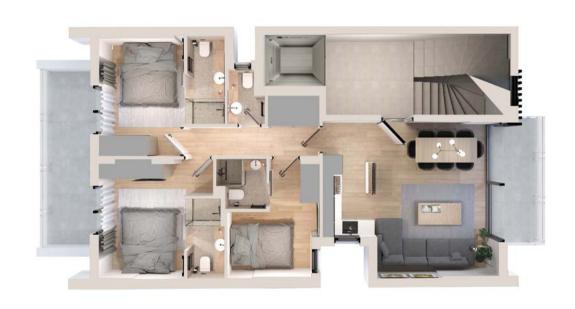

#### **INVENTORY**

| ID<br>RESIDENCE | FLOORS                            | LEVELS | SQM    | BEDROOMS | BATHROOMS | WC<br>GUEST WC | JACUZZIS | H<br>IIIIII<br>VERANDAS                |
|-----------------|-----------------------------------|--------|--------|----------|-----------|----------------|----------|----------------------------------------|
| GFA             | 0                                 | 1      | 72 SQM | 2        | 2         | -              | -        | verandas<br>23 SQM<br>garden<br>43 SQM |
| 1A              | ζST                               | 1      | 83 SQM | 3        | 3         | 1              | -        | verandas<br>18 SQM                     |
| 2A              | 2 <sup>ND</sup>                   | 1      | 83 SQM | 3        | 3         | 1              | -        | verandas<br>18 SQM                     |
| 3A              | 3 <sup>RD</sup>                   | 1      | 83 SQM | 3        | 3         | 1              | -        | verandas<br>18 SQM                     |
| 4A              | 4 <sup>TH</sup> ,5 <sup>TH</sup>  | 2      | 85 SQM | 2        | 2         | 1              | 1        | verandas<br>65 SQM                     |
| 6A              | 6 <sup>тн</sup> , 7 <sup>тн</sup> | 2      | 79 SQM | 2        | 2         | 1              | -        | verandas<br>33 SQM                     |