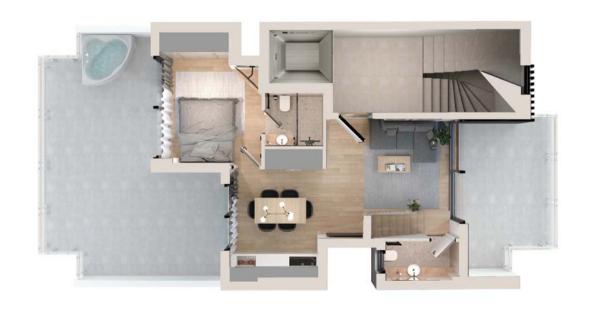

#### **INVENTORY**

| ID<br>RESIDENCE | FLOORS                            | LEVELS | SQM    | BEDROOMS | BATHROOMS | WC<br>GUEST WC | JACUZZIS | H<br>IIIIII<br>VERANDAS                |
|-----------------|-----------------------------------|--------|--------|----------|-----------|----------------|----------|----------------------------------------|
| GFA             | 0                                 | 1      | 72 SQM | 2        | 2         | -              | -        | verandas<br>23 SQM<br>garden<br>43 SQM |
| 1A              | ζST                               | 1      | 83 SQM | 3        | 3         | 1              | -        | verandas<br>18 SQM                     |
| 2A              | 2 <sup>ND</sup>                   | 1      | 83 SQM | 3        | 3         | 1              | -        | verandas<br>18 SQM                     |
| 3A              | 3 <sup>RD</sup>                   | 1      | 83 SQM | 3        | 3         | 1              | -        | verandas<br>18 SQM                     |
| 4A              | 4 <sup>TH</sup> ,5 <sup>TH</sup>  | 2      | 85 SQM | 2        | 2         | 1              | 1        | verandas<br>65 SQM                     |
| 6A              | 6 <sup>тн</sup> , 7 <sup>тн</sup> | 2      | 79 SQM | 2        | 2         | 1              | -        | verandas<br>33 SQM                     |