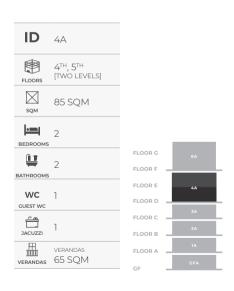

#### **INVENTORY**

| ID<br>RESIDENCE | FLOORS                            | LEVELS | SQM    | BEDROOMS | BATHROOMS | WC<br>GUEST WC | JACUZZIS | H<br>IIIIII<br>VERANDAS                |
|-----------------|-----------------------------------|--------|--------|----------|-----------|----------------|----------|----------------------------------------|
| GFA             | 0                                 | 1      | 72 SQM | 2        | 2         | -              | -        | verandas<br>23 SQM<br>garden<br>43 SQM |
| 1A              | ζST                               | 1      | 83 SQM | 3        | 3         | 1              | -        | verandas<br>18 SQM                     |
| 2A              | 2 <sup>ND</sup>                   | 1      | 83 SQM | 3        | 3         | 1              | -        | verandas<br>18 SQM                     |
| 3A              | 3 <sup>RD</sup>                   | 1      | 83 SQM | 3        | 3         | 1              | -        | verandas<br>18 SQM                     |
| 4A              | 4 <sup>TH</sup> ,5 <sup>TH</sup>  | 2      | 85 SQM | 2        | 2         | 1              | 1        | verandas<br>65 SQM                     |
| 6A              | 6 <sup>тн</sup> , 7 <sup>тн</sup> | 2      | 79 SQM | 2        | 2         | 1              | -        | verandas<br>33 SQM                     |