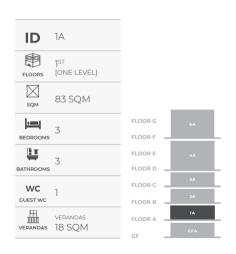

#### **INVENTORY**

| ID<br>RESIDENCE | FLOORS                            | LEVELS | SQM    | BEDROOMS | BATHROOMS | WC<br>GUEST WC | JACUZZIS | H<br>IIIIII<br>VERANDAS                |
|-----------------|-----------------------------------|--------|--------|----------|-----------|----------------|----------|----------------------------------------|
| GFA             | 0                                 | 1      | 72 SQM | 2        | 2         | -              | -        | verandas<br>23 SQM<br>garden<br>43 SQM |
| 1A              | ζST                               | 1      | 83 SQM | 3        | 3         | 1              | -        | verandas<br>18 SQM                     |
| 2A              | 2 <sup>ND</sup>                   | 1      | 83 SQM | 3        | 3         | 1              | -        | verandas<br>18 SQM                     |
| 3A              | 3 <sup>RD</sup>                   | 1      | 83 SQM | 3        | 3         | 1              | -        | verandas<br>18 SQM                     |
| 4A              | 4 <sup>TH</sup> ,5 <sup>TH</sup>  | 2      | 85 SQM | 2        | 2         | 1              | 1        | verandas<br>65 SQM                     |
| 6A              | 6 <sup>тн</sup> , 7 <sup>тн</sup> | 2      | 79 SQM | 2        | 2         | 1              | -        | verandas<br>33 SQM                     |