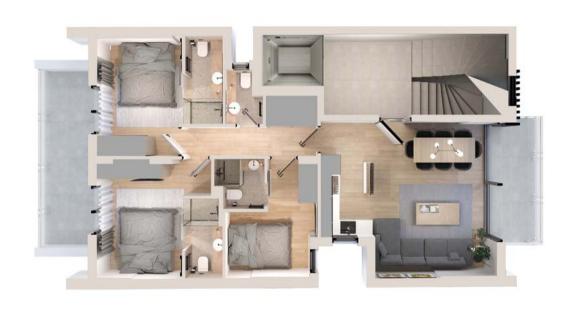

#### **INVENTORY**

| ID<br>RESIDENCE | FLOORS                            | LEVELS | SQM    | BEDROOMS | BATHROOMS | WC<br>GUEST WC | JACUZZIS | H<br>IIIIII<br>VERANDAS                |
|-----------------|-----------------------------------|--------|--------|----------|-----------|----------------|----------|----------------------------------------|
| GFA             | 0                                 | 1      | 72 SQM | 2        | 2         | -              | -        | verandas<br>23 SQM<br>garden<br>43 SQM |
| 1A              | ζST                               | 1      | 83 SQM | 3        | 3         | 1              | -        | verandas<br>18 SQM                     |
| 2A              | 2 <sup>ND</sup>                   | 1      | 83 SQM | 3        | 3         | 1              | -        | verandas<br>18 SQM                     |
| 3A              | 3 <sup>RD</sup>                   | 1      | 83 SQM | 3        | 3         | 1              | -        | verandas<br>18 SQM                     |
| 4A              | 4 <sup>TH</sup> ,5 <sup>TH</sup>  | 2      | 85 SQM | 2        | 2         | 1              | 1        | verandas<br>65 SQM                     |
| 6A              | 6 <sup>тн</sup> , 7 <sup>тн</sup> | 2      | 79 SQM | 2        | 2         | 1              | -        | verandas<br>33 SQM                     |