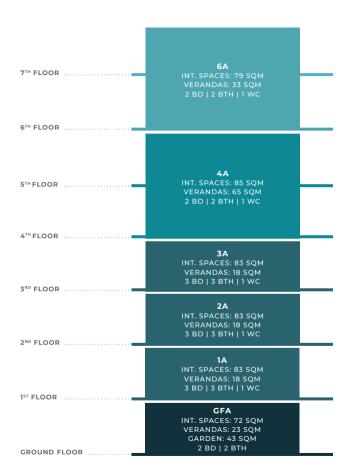

# THE DEVELOPMENT ANALYSIS

FLOOR 7

FLOOR 6

FLOOR 5

FLOOR 4

<u>|</u>|=

FLOOR 3

FLOOR 2

FLOOR 1

GROUND FLOOR

ESTIADEVELOPMENTS.COM <u>I</u>

#### **INVENTORY**

| ID<br>RESIDENCE | FLOORS                            | LEVELS | SQM    | BEDROOMS | BATHROOMS | WC<br>GUEST WC | JACUZZIS | H<br>IIIIII<br>VERANDAS                |
|-----------------|-----------------------------------|--------|--------|----------|-----------|----------------|----------|----------------------------------------|
| GFA             | 0                                 | 1      | 72 SQM | 2        | 2         | -              | -        | verandas<br>23 SQM<br>garden<br>43 SQM |
| 1A              | ζST                               | 1      | 83 SQM | 3        | 3         | 1              | -        | verandas<br>18 SQM                     |
| 2A              | 2 <sup>ND</sup>                   | 1      | 83 SQM | 3        | 3         | 1              | -        | verandas<br>18 SQM                     |
| 3A              | 3 <sup>RD</sup>                   | 1      | 83 SQM | 3        | 3         | 1              | -        | verandas<br>18 SQM                     |
| 4A              | 4 <sup>TH</sup> ,5 <sup>TH</sup>  | 2      | 85 SQM | 2        | 2         | 1              | 1        | verandas<br>65 SQM                     |
| 6A              | 6 <sup>тн</sup> , 7 <sup>тн</sup> | 2      | 79 SQM | 2        | 2         | 1              | -        | verandas<br>33 SQM                     |