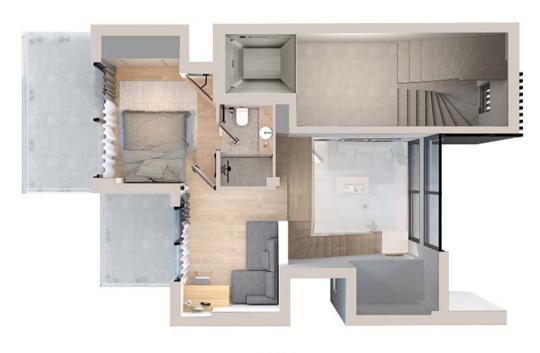

#### **INVENTORY**

| ID<br>RESIDENCE | FLOORS                            | LEVELS | SQM    | BEDROOMS | BATHROOMS | WC<br>GUEST WC | JACUZZIS | H<br>IIIIII<br>VERANDAS                |
|-----------------|-----------------------------------|--------|--------|----------|-----------|----------------|----------|----------------------------------------|
| GFA             | 0                                 | 1      | 72 SQM | 2        | 2         | -              | -        | verandas<br>23 SQM<br>garden<br>43 SQM |
| 1A              | ζST                               | 1      | 83 SQM | 3        | 3         | 1              | -        | verandas<br>18 SQM                     |
| 2A              | 2 <sup>ND</sup>                   | 1      | 83 SQM | 3        | 3         | 1              | -        | verandas<br>18 SQM                     |
| 3A              | 3 <sup>RD</sup>                   | 1      | 83 SQM | 3        | 3         | 1              | -        | verandas<br>18 SQM                     |
| 4A              | 4 <sup>TH</sup> ,5 <sup>TH</sup>  | 2      | 85 SQM | 2        | 2         | 1              | 1        | verandas<br>65 SQM                     |
| 6A              | 6 <sup>тн</sup> , 7 <sup>тн</sup> | 2      | 79 SQM | 2        | 2         | 1              | -        | verandas<br>33 SQM                     |