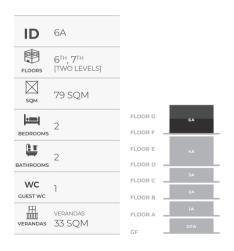

#### **INVENTORY**

| ID<br>RESIDENCE | FLOORS                            | LEVELS | SQM    | BEDROOMS | BATHROOMS | WC<br>GUEST WC | JACUZZIS | H<br>IIIIII<br>VERANDAS                |
|-----------------|-----------------------------------|--------|--------|----------|-----------|----------------|----------|----------------------------------------|
| GFA             | 0                                 | 1      | 72 SQM | 2        | 2         | -              | -        | verandas<br>23 SQM<br>garden<br>43 SQM |
| 1A              | ζST                               | 1      | 83 SQM | 3        | 3         | 1              | -        | verandas<br>18 SQM                     |
| 2A              | 2 <sup>ND</sup>                   | 1      | 83 SQM | 3        | 3         | 1              | -        | verandas<br>18 SQM                     |
| 3A              | 3 <sup>RD</sup>                   | 1      | 83 SQM | 3        | 3         | 1              | -        | verandas<br>18 SQM                     |
| 4A              | 4 <sup>TH</sup> ,5 <sup>TH</sup>  | 2      | 85 SQM | 2        | 2         | 1              | 1        | verandas<br>65 SQM                     |
| 6A              | 6 <sup>тн</sup> , 7 <sup>тн</sup> | 2      | 79 SQM | 2        | 2         | 1              | -        | verandas<br>33 SQM                     |