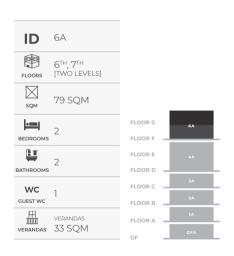

#### **INVENTORY**

| ID<br>RESIDENCE | FLOORS                            | LEVELS | SQM    | BEDROOMS | BATHROOMS | WC<br>GUEST WC | JACUZZIS | H<br>IIIIII<br>VERANDAS                |
|-----------------|-----------------------------------|--------|--------|----------|-----------|----------------|----------|----------------------------------------|
| GFA             | 0                                 | 1      | 72 SQM | 2        | 2         | -              | -        | verandas<br>23 SQM<br>garden<br>43 SQM |
| 1A              | ζST                               | 1      | 83 SQM | 3        | 3         | 1              | -        | verandas<br>18 SQM                     |
| 2A              | 2 <sup>ND</sup>                   | 1      | 83 SQM | 3        | 3         | 1              | -        | verandas<br>18 SQM                     |
| 3A              | 3 <sup>RD</sup>                   | 1      | 83 SQM | 3        | 3         | 1              | -        | verandas<br>18 SQM                     |
| 4A              | 4 <sup>TH</sup> ,5 <sup>TH</sup>  | 2      | 85 SQM | 2        | 2         | 1              | 1        | verandas<br>65 SQM                     |
| 6A              | 6 <sup>тн</sup> , 7 <sup>тн</sup> | 2      | 79 SQM | 2        | 2         | 1              | -        | verandas<br>33 SQM                     |