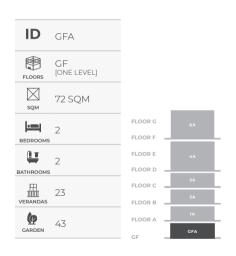

#### **INVENTORY**

| ID<br>RESIDENCE | FLOORS                            | LEVELS | SQM    | BEDROOMS | BATHROOMS | WC<br>GUEST WC | JACUZZIS | H<br>IIIIII<br>VERANDAS                |
|-----------------|-----------------------------------|--------|--------|----------|-----------|----------------|----------|----------------------------------------|
| GFA             | 0                                 | 1      | 72 SQM | 2        | 2         | -              | -        | verandas<br>23 SQM<br>garden<br>43 SQM |
| 1A              | ζST                               | 1      | 83 SQM | 3        | 3         | 1              | -        | verandas<br>18 SQM                     |
| 2A              | 2 <sup>ND</sup>                   | 1      | 83 SQM | 3        | 3         | 1              | -        | verandas<br>18 SQM                     |
| 3A              | 3 <sup>RD</sup>                   | 1      | 83 SQM | 3        | 3         | 1              | -        | verandas<br>18 SQM                     |
| 4A              | 4 <sup>TH</sup> ,5 <sup>TH</sup>  | 2      | 85 SQM | 2        | 2         | 1              | 1        | verandas<br>65 SQM                     |
| 6A              | 6 <sup>тн</sup> , 7 <sup>тн</sup> | 2      | 79 SQM | 2        | 2         | 1              | -        | verandas<br>33 SQM                     |