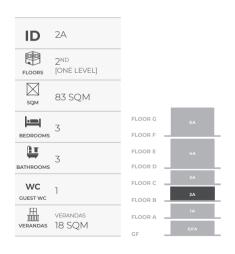

#### **INVENTORY**

| ID<br>RESIDENCE | FLOORS                            | LEVELS | SQM    | BEDROOMS | BATHROOMS | WC<br>GUEST WC | JACUZZIS | H<br>IIIIII<br>VERANDAS                |
|-----------------|-----------------------------------|--------|--------|----------|-----------|----------------|----------|----------------------------------------|
| GFA             | 0                                 | 1      | 72 SQM | 2        | 2         | -              | -        | verandas<br>23 SQM<br>garden<br>43 SQM |
| 1A              | ζST                               | 1      | 83 SQM | 3        | 3         | 1              | -        | verandas<br>18 SQM                     |
| 2A              | 2 <sup>ND</sup>                   | 1      | 83 SQM | 3        | 3         | 1              | -        | verandas<br>18 SQM                     |
| 3A              | 3 <sup>RD</sup>                   | 1      | 83 SQM | 3        | 3         | 1              | -        | verandas<br>18 SQM                     |
| 4A              | 4 <sup>TH</sup> ,5 <sup>TH</sup>  | 2      | 85 SQM | 2        | 2         | 1              | 1        | verandas<br>65 SQM                     |
| 6A              | 6 <sup>тн</sup> , 7 <sup>тн</sup> | 2      | 79 SQM | 2        | 2         | 1              | -        | verandas<br>33 SQM                     |