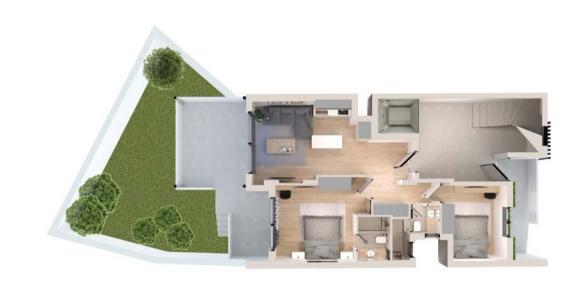

#### **INVENTORY**

| ID<br>RESIDENCE | FLOORS                            | LEVELS | SQM    | BEDROOMS | BATHROOMS | WC<br>GUEST WC | JACUZZIS | H<br>IIIIII<br>VERANDAS                |
|-----------------|-----------------------------------|--------|--------|----------|-----------|----------------|----------|----------------------------------------|
| GFA             | 0                                 | 1      | 72 SQM | 2        | 2         | -              | -        | verandas<br>23 SQM<br>garden<br>43 SQM |
| 1A              | ζST                               | 1      | 83 SQM | 3        | 3         | 1              | -        | verandas<br>18 SQM                     |
| 2A              | 2 <sup>ND</sup>                   | 1      | 83 SQM | 3        | 3         | 1              | -        | verandas<br>18 SQM                     |
| 3A              | 3 <sup>RD</sup>                   | 1      | 83 SQM | 3        | 3         | 1              | -        | verandas<br>18 SQM                     |
| 4A              | 4 <sup>TH</sup> ,5 <sup>TH</sup>  | 2      | 85 SQM | 2        | 2         | 1              | 1        | verandas<br>65 SQM                     |
| 6A              | 6 <sup>тн</sup> , 7 <sup>тн</sup> | 2      | 79 SQM | 2        | 2         | 1              | -        | verandas<br>33 SQM                     |