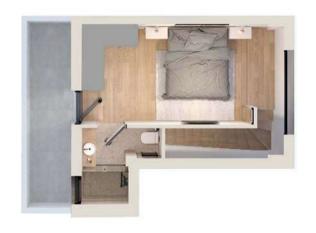

#### **INVENTORY**

| ID<br>RESIDENCE | FLOORS                            | LEVELS | SQM    | BEDROOMS | BATHROOMS | WC<br>GUEST WC | JACUZZIS | H<br>IIIIII<br>VERANDAS                |
|-----------------|-----------------------------------|--------|--------|----------|-----------|----------------|----------|----------------------------------------|
| GFA             | 0                                 | 1      | 72 SQM | 2        | 2         | -              | -        | verandas<br>23 SQM<br>garden<br>43 SQM |
| 1A              | ĮST                               | 1      | 83 SQM | 3        | 3         | 1              | -        | verandas<br>18 SQM                     |
| 2A              | 2 <sup>ND</sup>                   | 1      | 83 SQM | 3        | 3         | 1              | -        | verandas<br>18 SQM                     |
| 3A              | 3 <sup>RD</sup>                   | 1      | 83 SQM | 3        | 3         | 1              | -        | verandas<br>18 SQM                     |
| 4A              | 4 <sup>TH</sup> ,5 <sup>TH</sup>  | 2      | 85 SQM | 2        | 2         | 1              | 1        | verandas<br>65 SQM                     |
| 6A              | 6 <sup>тн</sup> , 7 <sup>тн</sup> | 2      | 79 SQM | 2        | 2         | 1              | -        | verandas<br>33 SQM                     |