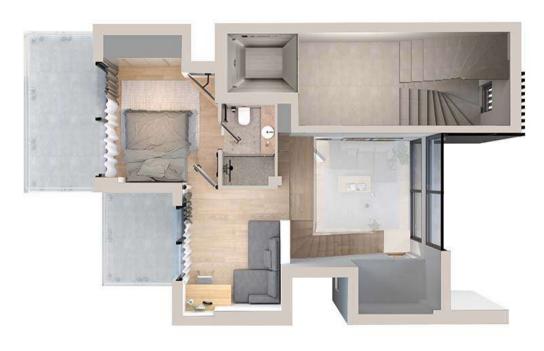

#### **INVENTORY**

| ID<br>RESIDENCE | FLOORS                            | LEVELS | SQM    | BEDROOMS | BATHROOMS | WC<br>GUEST WC | JACUZZIS | H<br>IIIIII<br>VERANDAS                |
|-----------------|-----------------------------------|--------|--------|----------|-----------|----------------|----------|----------------------------------------|
| GFA             | 0                                 | 1      | 72 SQM | 2        | 2         | -              | -        | verandas<br>23 SQM<br>garden<br>43 SQM |
| 1A              | ĮST                               | 1      | 83 SQM | 3        | 3         | 1              | -        | verandas<br>18 SQM                     |
| 2A              | 2 <sup>ND</sup>                   | 1      | 83 SQM | 3        | 3         | 1              | -        | verandas<br>18 SQM                     |
| 3A              | 3 <sup>RD</sup>                   | 1      | 83 SQM | 3        | 3         | 1              | -        | verandas<br>18 SQM                     |
| 4A              | 4 <sup>TH</sup> ,5 <sup>TH</sup>  | 2      | 85 SQM | 2        | 2         | 1              | 1        | verandas<br>65 SQM                     |
| 6A              | 6 <sup>тн</sup> , 7 <sup>тн</sup> | 2      | 79 SQM | 2        | 2         | 1              | -        | verandas<br>33 SQM                     |