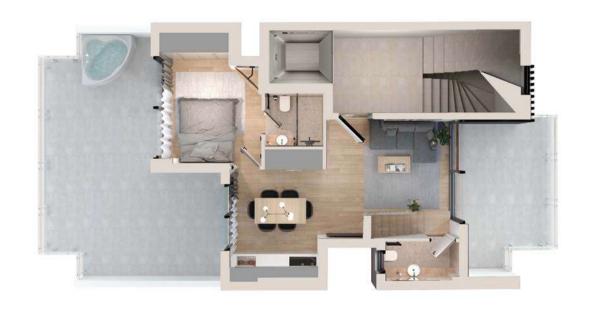

#### **INVENTORY**

| ID<br>RESIDENCE | FLOORS                            | LEVELS | SQM    | BEDROOMS | BATHROOMS | WC<br>GUEST WC | JACUZZIS | H<br>IIIIII<br>VERANDAS                |
|-----------------|-----------------------------------|--------|--------|----------|-----------|----------------|----------|----------------------------------------|
| GFA             | 0                                 | 1      | 72 SQM | 2        | 2         | -              | -        | verandas<br>23 SQM<br>garden<br>43 SQM |
| 1A              | ĮST                               | 1      | 83 SQM | 3        | 3         | 1              | -        | verandas<br>18 SQM                     |
| 2A              | 2 <sup>ND</sup>                   | 1      | 83 SQM | 3        | 3         | 1              | -        | verandas<br>18 SQM                     |
| 3A              | 3 <sup>RD</sup>                   | 1      | 83 SQM | 3        | 3         | 1              | -        | verandas<br>18 SQM                     |
| 4A              | 4 <sup>TH</sup> ,5 <sup>TH</sup>  | 2      | 85 SQM | 2        | 2         | 1              | 1        | verandas<br>65 SQM                     |
| 6A              | 6 <sup>тн</sup> , 7 <sup>тн</sup> | 2      | 79 SQM | 2        | 2         | 1              | -        | verandas<br>33 SQM                     |