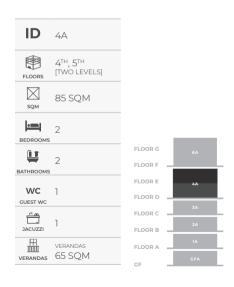

#### **INVENTORY**

| ID<br>RESIDENCE | FLOORS                            | LEVELS | SQM    | BEDROOMS | BATHROOMS | WC<br>GUEST WC | JACUZZIS | H<br>IIIIII<br>VERANDAS                |
|-----------------|-----------------------------------|--------|--------|----------|-----------|----------------|----------|----------------------------------------|
| GFA             | 0                                 | 1      | 72 SQM | 2        | 2         | -              | -        | verandas<br>23 SQM<br>garden<br>43 SQM |
| 1A              | ĮST                               | 1      | 83 SQM | 3        | 3         | 1              | -        | verandas<br>18 SQM                     |
| 2A              | 2 <sup>ND</sup>                   | 1      | 83 SQM | 3        | 3         | 1              | -        | verandas<br>18 SQM                     |
| 3A              | 3 <sup>RD</sup>                   | 1      | 83 SQM | 3        | 3         | 1              | -        | verandas<br>18 SQM                     |
| 4A              | 4 <sup>TH</sup> ,5 <sup>TH</sup>  | 2      | 85 SQM | 2        | 2         | 1              | 1        | verandas<br>65 SQM                     |
| 6A              | 6 <sup>тн</sup> , 7 <sup>тн</sup> | 2      | 79 SQM | 2        | 2         | 1              | -        | verandas<br>33 SQM                     |