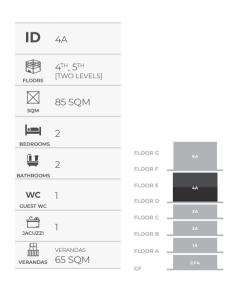

#### **INVENTORY**

| ID<br>RESIDENCE | FLOORS                            | LEVELS | SQM    | BEDROOMS | BATHROOMS | WC<br>GUEST WC | JACUZZIS | H<br>IIIIII<br>VERANDAS                |
|-----------------|-----------------------------------|--------|--------|----------|-----------|----------------|----------|----------------------------------------|
| GFA             | 0                                 | 1      | 72 SQM | 2        | 2         | -              | -        | verandas<br>23 SQM<br>garden<br>43 SQM |
| 1A              | ĮST                               | 1      | 83 SQM | 3        | 3         | 1              | -        | verandas<br>18 SQM                     |
| 2A              | 2 <sup>ND</sup>                   | 1      | 83 SQM | 3        | 3         | 1              | -        | verandas<br>18 SQM                     |
| 3A              | 3 <sup>RD</sup>                   | 1      | 83 SQM | 3        | 3         | 1              | -        | verandas<br>18 SQM                     |
| 4A              | 4 <sup>TH</sup> ,5 <sup>TH</sup>  | 2      | 85 SQM | 2        | 2         | 1              | 1        | verandas<br>65 SQM                     |
| 6A              | 6 <sup>тн</sup> , 7 <sup>тн</sup> | 2      | 79 SQM | 2        | 2         | 1              | -        | verandas<br>33 SQM                     |