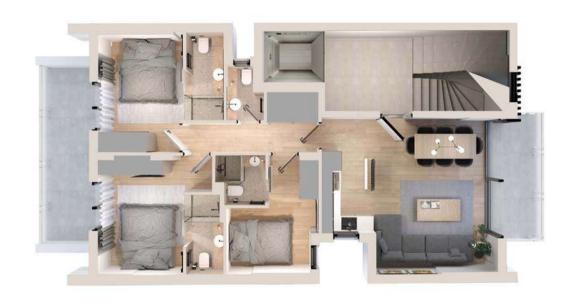

#### **INVENTORY**

| ID<br>RESIDENCE | FLOORS                            | LEVELS | SQM    | BEDROOMS | BATHROOMS | WC<br>GUEST WC | JACUZZIS | H<br>IIIIII<br>VERANDAS                |
|-----------------|-----------------------------------|--------|--------|----------|-----------|----------------|----------|----------------------------------------|
| GFA             | 0                                 | 1      | 72 SQM | 2        | 2         | -              | -        | verandas<br>23 SQM<br>garden<br>43 SQM |
| 1A              | ĮST                               | 1      | 83 SQM | 3        | 3         | 1              | -        | verandas<br>18 SQM                     |
| 2A              | 2 <sup>ND</sup>                   | 1      | 83 SQM | 3        | 3         | 1              | -        | verandas<br>18 SQM                     |
| 3A              | 3 <sup>RD</sup>                   | 1      | 83 SQM | 3        | 3         | 1              | -        | verandas<br>18 SQM                     |
| 4A              | 4 <sup>TH</sup> ,5 <sup>TH</sup>  | 2      | 85 SQM | 2        | 2         | 1              | 1        | verandas<br>65 SQM                     |
| 6A              | 6 <sup>тн</sup> , 7 <sup>тн</sup> | 2      | 79 SQM | 2        | 2         | 1              | -        | verandas<br>33 SQM                     |