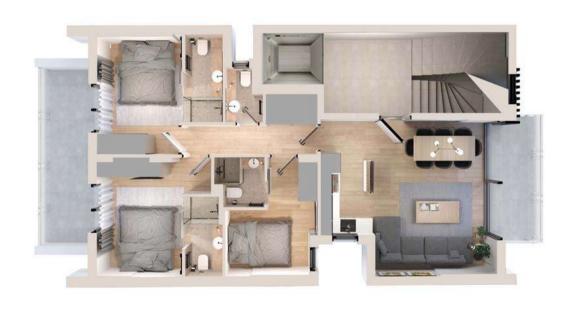

#### **INVENTORY**

| ID<br>RESIDENCE | FLOORS                            | LEVELS | SQM    | BEDROOMS | BATHROOMS | WC<br>GUEST WC | JACUZZIS | H<br>IIIIII<br>VERANDAS                |
|-----------------|-----------------------------------|--------|--------|----------|-----------|----------------|----------|----------------------------------------|
| GFA             | 0                                 | 1      | 72 SQM | 2        | 2         | -              | -        | verandas<br>23 SQM<br>garden<br>43 SQM |
| 1A              | ĮST                               | 1      | 83 SQM | 3        | 3         | 1              | -        | verandas<br>18 SQM                     |
| 2A              | 2 <sup>ND</sup>                   | 1      | 83 SQM | 3        | 3         | 1              | -        | verandas<br>18 SQM                     |
| 3A              | 3 <sup>RD</sup>                   | 1      | 83 SQM | 3        | 3         | 1              | -        | verandas<br>18 SQM                     |
| 4A              | 4 <sup>TH</sup> ,5 <sup>TH</sup>  | 2      | 85 SQM | 2        | 2         | 1              | 1        | verandas<br>65 SQM                     |
| 6A              | 6 <sup>тн</sup> , 7 <sup>тн</sup> | 2      | 79 SQM | 2        | 2         | 1              | -        | verandas<br>33 SQM                     |