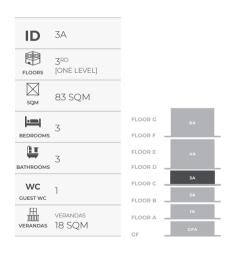

#### **INVENTORY**

| ID<br>RESIDENCE | FLOORS                            | LEVELS | SQM    | BEDROOMS | BATHROOMS | WC<br>GUEST WC | JACUZZIS | H<br>IIIIII<br>VERANDAS                |
|-----------------|-----------------------------------|--------|--------|----------|-----------|----------------|----------|----------------------------------------|
| GFA             | 0                                 | 1      | 72 SQM | 2        | 2         | -              | -        | verandas<br>23 SQM<br>garden<br>43 SQM |
| 1A              | ĮST                               | 1      | 83 SQM | 3        | 3         | 1              | -        | verandas<br>18 SQM                     |
| 2A              | 2 <sup>ND</sup>                   | 1      | 83 SQM | 3        | 3         | 1              | -        | verandas<br>18 SQM                     |
| 3A              | 3 <sup>RD</sup>                   | 1      | 83 SQM | 3        | 3         | 1              | -        | verandas<br>18 SQM                     |
| 4A              | 4 <sup>TH</sup> ,5 <sup>TH</sup>  | 2      | 85 SQM | 2        | 2         | 1              | 1        | verandas<br>65 SQM                     |
| 6A              | 6 <sup>тн</sup> , 7 <sup>тн</sup> | 2      | 79 SQM | 2        | 2         | 1              | -        | verandas<br>33 SQM                     |