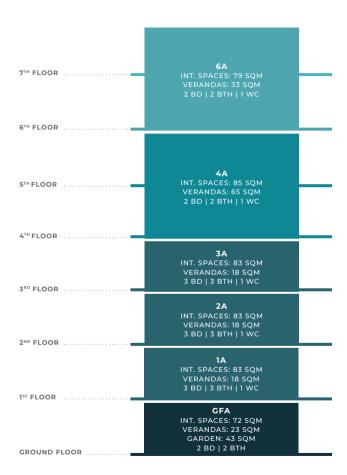

#### **INVENTORY**

| ID<br>RESIDENCE | FLOORS                            | LEVELS | SQM    | BEDROOMS | BATHROOMS | WC<br>GUEST WC | JACUZZIS | H<br>IIIIII<br>VERANDAS                |
|-----------------|-----------------------------------|--------|--------|----------|-----------|----------------|----------|----------------------------------------|
| GFA             | 0                                 | 1      | 72 SQM | 2        | 2         | -              | -        | verandas<br>23 SQM<br>garden<br>43 SQM |
| 1A              | ĮST                               | 1      | 83 SQM | 3        | 3         | 1              | -        | verandas<br>18 SQM                     |
| 2A              | 2 <sup>ND</sup>                   | 1      | 83 SQM | 3        | 3         | 1              | -        | verandas<br>18 SQM                     |
| 3A              | 3 <sup>RD</sup>                   | 1      | 83 SQM | 3        | 3         | 1              | -        | verandas<br>18 SQM                     |
| 4A              | 4 <sup>TH</sup> ,5 <sup>TH</sup>  | 2      | 85 SQM | 2        | 2         | 1              | 1        | verandas<br>65 SQM                     |
| 6A              | 6 <sup>тн</sup> , 7 <sup>тн</sup> | 2      | 79 SQM | 2        | 2         | 1              | -        | verandas<br>33 SQM                     |