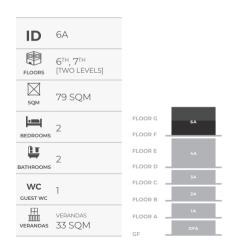

#### **INVENTORY**

| ID<br>RESIDENCE | FLOORS                            | LEVELS | SQM    | BEDROOMS | BATHROOMS | WC<br>GUEST WC | JACUZZIS | H<br>IIIIII<br>VERANDAS                |
|-----------------|-----------------------------------|--------|--------|----------|-----------|----------------|----------|----------------------------------------|
| GFA             | 0                                 | 1      | 72 SQM | 2        | 2         | -              | -        | verandas<br>23 SQM<br>garden<br>43 SQM |
| 1A              | ĮST                               | 1      | 83 SQM | 3        | 3         | 1              | -        | verandas<br>18 SQM                     |
| 2A              | 2 <sup>ND</sup>                   | 1      | 83 SQM | 3        | 3         | 1              | -        | verandas<br>18 SQM                     |
| 3A              | 3 <sup>RD</sup>                   | 1      | 83 SQM | 3        | 3         | 1              | -        | verandas<br>18 SQM                     |
| 4A              | 4 <sup>TH</sup> ,5 <sup>TH</sup>  | 2      | 85 SQM | 2        | 2         | 1              | 1        | verandas<br>65 SQM                     |
| 6A              | 6 <sup>тн</sup> , 7 <sup>тн</sup> | 2      | 79 SQM | 2        | 2         | 1              | -        | verandas<br>33 SQM                     |