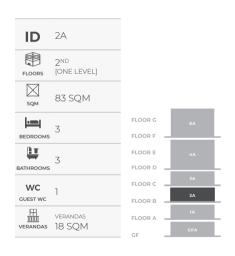

#### **INVENTORY**

| ID<br>RESIDENCE | FLOORS                            | LEVELS | SQM    | BEDROOMS | BATHROOMS | WC<br>GUEST WC | JACUZZIS | H<br>IIIIII<br>VERANDAS                |
|-----------------|-----------------------------------|--------|--------|----------|-----------|----------------|----------|----------------------------------------|
| GFA             | 0                                 | 1      | 72 SQM | 2        | 2         | -              | -        | verandas<br>23 SQM<br>garden<br>43 SQM |
| 1A              | ĮST                               | 1      | 83 SQM | 3        | 3         | 1              | -        | verandas<br>18 SQM                     |
| 2A              | 2 <sup>ND</sup>                   | 1      | 83 SQM | 3        | 3         | 1              | -        | verandas<br>18 SQM                     |
| 3A              | 3 <sup>RD</sup>                   | 1      | 83 SQM | 3        | 3         | 1              | -        | verandas<br>18 SQM                     |
| 4A              | 4 <sup>TH</sup> ,5 <sup>TH</sup>  | 2      | 85 SQM | 2        | 2         | 1              | 1        | verandas<br>65 SQM                     |
| 6A              | 6 <sup>тн</sup> , 7 <sup>тн</sup> | 2      | 79 SQM | 2        | 2         | 1              | -        | verandas<br>33 SQM                     |