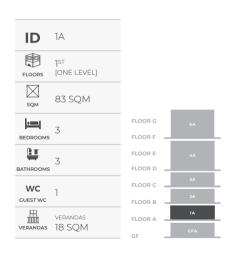

#### **INVENTORY**

| ID<br>RESIDENCE | FLOORS                            | LEVELS | SQM    | BEDROOMS | BATHROOMS | WC<br>GUEST WC | JACUZZIS | H<br>IIIIII<br>VERANDAS                |
|-----------------|-----------------------------------|--------|--------|----------|-----------|----------------|----------|----------------------------------------|
| GFA             | 0                                 | 1      | 72 SQM | 2        | 2         | -              | -        | verandas<br>23 SQM<br>garden<br>43 SQM |
| 1A              | ĮST                               | 1      | 83 SQM | 3        | 3         | 1              | -        | verandas<br>18 SQM                     |
| 2A              | 2 <sup>ND</sup>                   | 1      | 83 SQM | 3        | 3         | 1              | -        | verandas<br>18 SQM                     |
| 3A              | 3 <sup>RD</sup>                   | 1      | 83 SQM | 3        | 3         | 1              | -        | verandas<br>18 SQM                     |
| 4A              | 4 <sup>TH</sup> ,5 <sup>TH</sup>  | 2      | 85 SQM | 2        | 2         | 1              | 1        | verandas<br>65 SQM                     |
| 6A              | 6 <sup>тн</sup> , 7 <sup>тн</sup> | 2      | 79 SQM | 2        | 2         | 1              | -        | verandas<br>33 SQM                     |