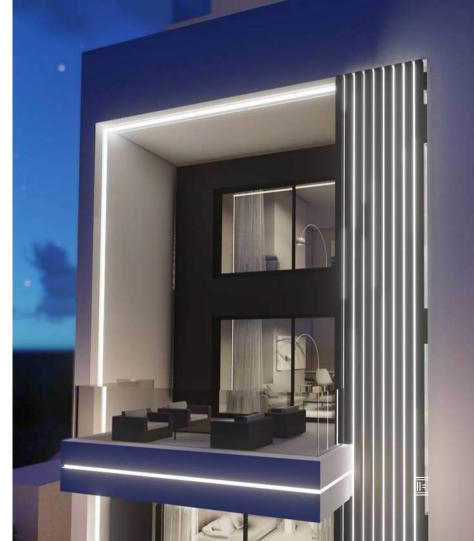

**6** UNITS

**72-85** SQM

2-3 BEDROOMS

KEY FEATURES & AMENITIES

CONTEMPORARY ARCHITECTURE

LARGE WINDOWS

HIGH LUMINOSITY

JACUZZI

SPACIOUS VERANDAS

NATURAL GAS HEATING