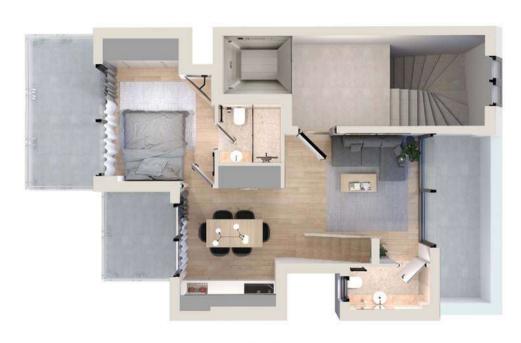

#### **INVENTORY**

| ID<br>RESIDENCE | FLOORS                            | LEVELS | SQM    | BEDROOMS | BATHROOMS | WC<br>GUEST WC | JACUZZIS | H<br>IIIIII<br>VERANDAS                |
|-----------------|-----------------------------------|--------|--------|----------|-----------|----------------|----------|----------------------------------------|
| GFA             | 0                                 | 1      | 72 SQM | 2        | 2         | -              | -        | verandas<br>23 SQM<br>garden<br>43 SQM |
| 1A              | ĮST                               | 1      | 83 SQM | 3        | 3         | 1              | -        | verandas<br>18 SQM                     |
| 2A              | 2 <sup>ND</sup>                   | 1      | 83 SQM | 3        | 3         | 1              | -        | verandas<br>18 SQM                     |
| 3A              | 3 <sup>RD</sup>                   | 1      | 83 SQM | 3        | 3         | 1              | -        | verandas<br>18 SQM                     |
| 4A              | 4 <sup>TH</sup> ,5 <sup>TH</sup>  | 2      | 85 SQM | 2        | 2         | 1              | 1        | verandas<br>65 SQM                     |
| 6A              | 6 <sup>тн</sup> , 7 <sup>тн</sup> | 2      | 79 SQM | 2        | 2         | 1              | -        | verandas<br>33 SQM                     |