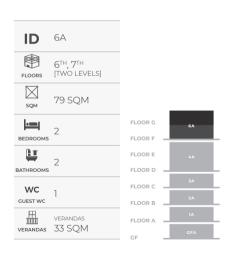

#### **INVENTORY**

| ID<br>RESIDENCE | FLOORS                            | LEVELS | SQM    | BEDROOMS | BATHROOMS | WC<br>GUEST WC | JACUZZIS | H<br>IIIIII<br>VERANDAS                |
|-----------------|-----------------------------------|--------|--------|----------|-----------|----------------|----------|----------------------------------------|
| GFA             | 0                                 | 1      | 72 SQM | 2        | 2         | -              | -        | verandas<br>23 SQM<br>garden<br>43 SQM |
| 1A              | ĮST                               | 1      | 83 SQM | 3        | 3         | 1              | -        | verandas<br>18 SQM                     |
| 2A              | 2 <sup>ND</sup>                   | 1      | 83 SQM | 3        | 3         | 1              | -        | verandas<br>18 SQM                     |
| 3A              | 3 <sup>RD</sup>                   | 1      | 83 SQM | 3        | 3         | 1              | -        | verandas<br>18 SQM                     |
| 4A              | 4 <sup>TH</sup> ,5 <sup>TH</sup>  | 2      | 85 SQM | 2        | 2         | 1              | 1        | verandas<br>65 SQM                     |
| 6A              | 6 <sup>тн</sup> , 7 <sup>тн</sup> | 2      | 79 SQM | 2        | 2         | 1              | -        | verandas<br>33 SQM                     |