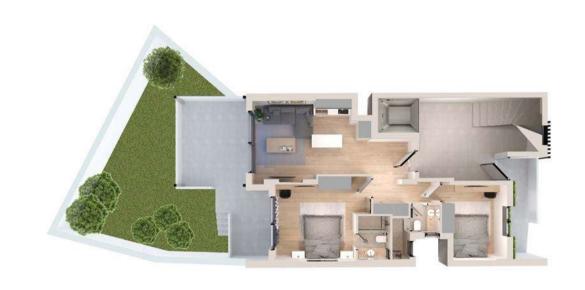

# THE DEVELOPMENT ANALYSIS

FLOOR 7

FLOOR 6

FLOOR 5

FLOOR 4

<u>|</u>|=

FLOOR 3

FLOOR 2

FLOOR 1

GROUND FLOOR

<u>||=</u>

#### THE DEVELOPMENT

#### **INVENTORY**

| ID<br>RESIDENCE | FLOORS                            | LEVELS | SQM    | BEDROOMS | BATHROOMS | WC<br>GUEST WC | JACUZZIS | H<br>IIIIII<br>VERANDAS                |
|-----------------|-----------------------------------|--------|--------|----------|-----------|----------------|----------|----------------------------------------|
| GFA             | 0                                 | 1      | 72 SQM | 2        | 2         | -              | -        | verandas<br>23 SQM<br>garden<br>43 SQM |
| 1A              | ĮST                               | 1      | 83 SQM | 3        | 3         | 1              | -        | verandas<br>18 SQM                     |
| 2A              | 2 <sup>ND</sup>                   | 1      | 83 SQM | 3        | 3         | 1              | -        | verandas<br>18 SQM                     |
| 3A              | 3 <sup>RD</sup>                   | 1      | 83 SQM | 3        | 3         | 1              | -        | verandas<br>18 SQM                     |
| 4A              | 4 <sup>TH</sup> ,5 <sup>TH</sup>  | 2      | 85 SQM | 2        | 2         | 1              | 1        | verandas<br>65 SQM                     |
| 6A              | 6 <sup>тн</sup> , 7 <sup>тн</sup> | 2      | 79 SQM | 2        | 2         | 1              | -        | verandas<br>33 SQM                     |