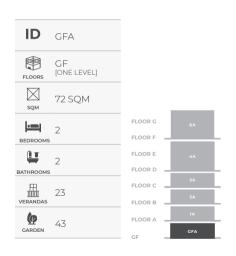

#### **INVENTORY**

| ID<br>RESIDENCE | FLOORS                            | LEVELS | SQM    | BEDROOMS | BATHROOMS | WC<br>GUEST WC | JACUZZIS | H<br>IIIIII<br>VERANDAS                |
|-----------------|-----------------------------------|--------|--------|----------|-----------|----------------|----------|----------------------------------------|
| GFA             | 0                                 | 1      | 72 SQM | 2        | 2         | -              | -        | verandas<br>23 SQM<br>garden<br>43 SQM |
| 1A              | ĮST                               | 1      | 83 SQM | 3        | 3         | 1              | -        | verandas<br>18 SQM                     |
| 2A              | 2 <sup>ND</sup>                   | 1      | 83 SQM | 3        | 3         | 1              | -        | verandas<br>18 SQM                     |
| 3A              | 3 <sup>RD</sup>                   | 1      | 83 SQM | 3        | 3         | 1              | -        | verandas<br>18 SQM                     |
| 4A              | 4 <sup>TH</sup> ,5 <sup>TH</sup>  | 2      | 85 SQM | 2        | 2         | 1              | 1        | verandas<br>65 SQM                     |
| 6A              | 6 <sup>тн</sup> , 7 <sup>тн</sup> | 2      | 79 SQM | 2        | 2         | 1              | -        | verandas<br>33 SQM                     |