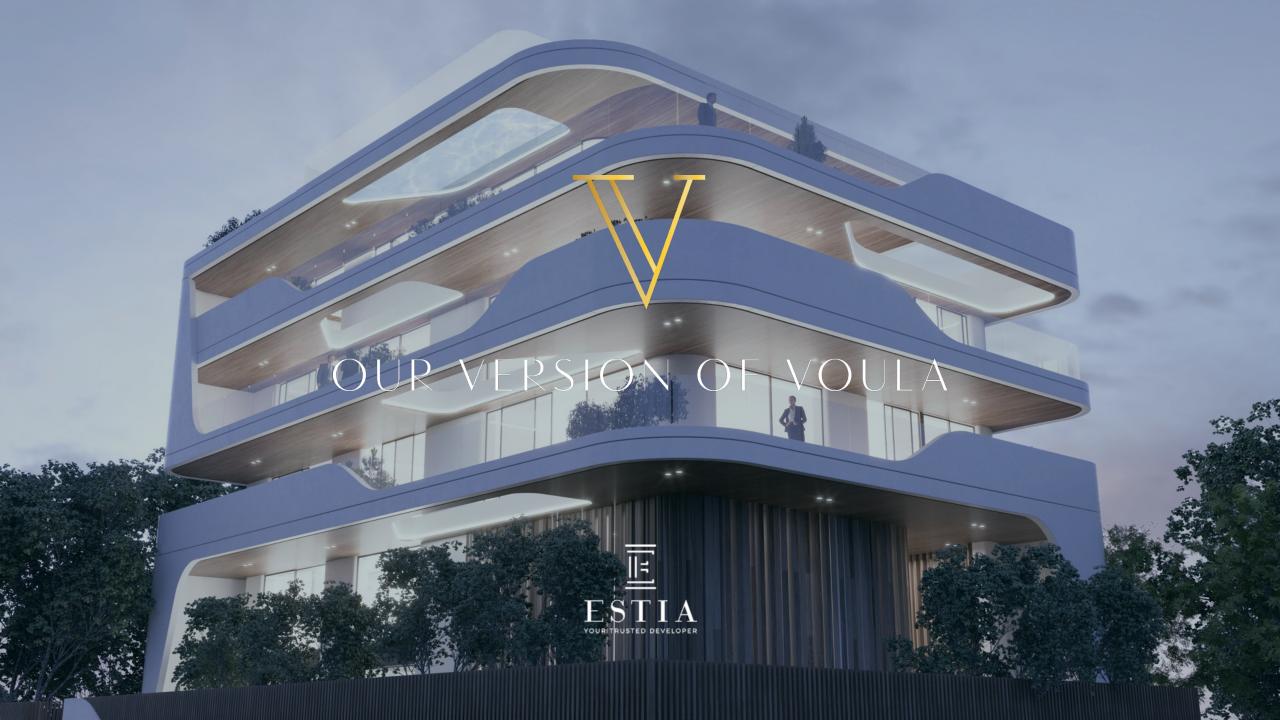

# WELCOME

Free flowing, airy and contemporary, the impressive V by ESTIA residential building is an edifice that sparks a passionate conversation with the urban setting of Voula. It is enhanced by its uninhibited, contemporary styles, and the flowy use of different but utterly complementing materials such as wood finishing and glass.

Five spacious and wide floors housing the best in contemporary design with elegant aesthetics.