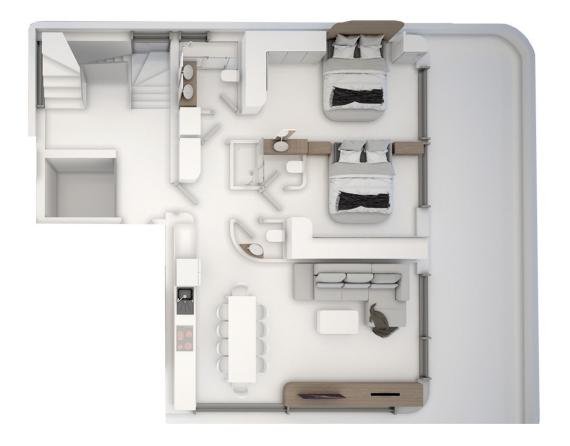

estyle Area with cafés & restaurants



















#### THE DEVELOPMENT SPECS

### AT A GLANCE







NEW DEVELOPMENT



**ESTIMATED** DELIVERY 2024



PAYMENT **FACILITIES** 

THE UNITS







6 RESIDENCES



92-199 SQM



2, 3, 5 BEDROOMS

**AMENITIES** 



PRIVATE GARDEN



PRIVATE POOLS



**ECO-FRIENDLY** FIREPLACES



UNDERGROUND PARKING LOT

**KEY FEATURES** 



**FLOOR** HEATING











BALCONIES





ELECTRIC CAR CHARGERS





# ANALYSIS































### THE PENTHOUSE FLOORPLANS

4TH FLOOR







# THE PENTHOUSE FLOORPLANS

5<sup>TH</sup> FLOOR













Crisp white surfaces reflect the high aesthetics for a breathtaking living.





### TYPICAL APARTMENTS FLOORPLANS

2 ND - 3 RD FLOOR - A







### TYPICAL APARTMENTS FLOORPLANS

2ND - 3RD FLOOR - B



























# THE VILLA FLOORPLANS

1ST FLOOR







### THE VILLA FLOORPLANS

GROUND FLOOR







# THE VILLA FLOORPLANS

BS LEVEL







THE

### RESIDENCES

| ID RESIDENCE    | FLOORS                            | SQM | <u></u> |   | wc | PRIVATE POOL | OUTDOOR /<br>VERANDAS                        | INDOOR<br>PARKINGS | EXTRAS                      |
|-----------------|-----------------------------------|-----|---------|---|----|--------------|----------------------------------------------|--------------------|-----------------------------|
| THE VILLA       | BS, GF & 1 <sup>ST</sup>          | 199 | 5       | 5 | 2  | 43 SQM       | private garden<br>475 SQM                    | 2                  | storages<br>13 SQM<br>10SQM |
| RESIDENCE<br>2A | 2 <sup>ND</sup>