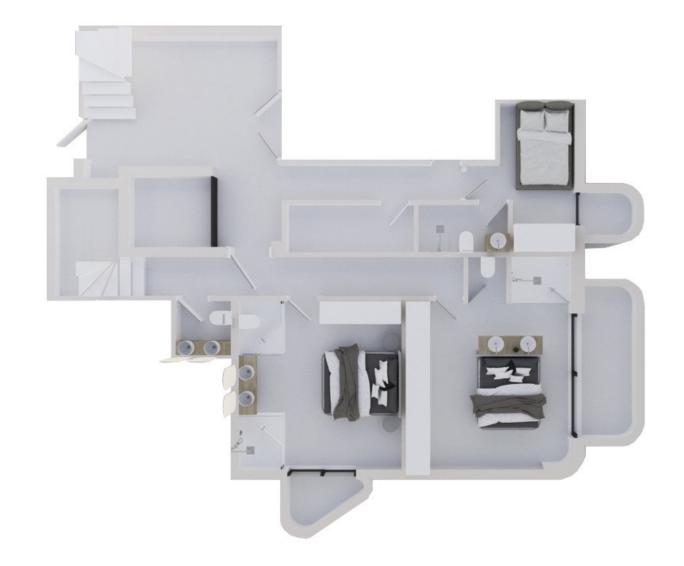

# THE VILLA FLOORPLANS

1ST FLOOR

### THE VILLA FLOORPLANS

GROUND FLOOR

# THE VILLA FLOORPLANS

BS LEVEL

THE

### RESIDENCES

| ID RESIDENCE    | FLOORS                            | SQM | <u></u> |   | wc | PRIVATE POOL | OUTDOOR /<br>VERANDAS                        | INDOOR<br>PARKINGS | EXTRAS                      |
|-----------------|-----------------------------------|-----|---------|---|----|--------------|----------------------------------------------|--------------------|-----------------------------|
| THE VILLA       | BS, GF & 1 <sup>ST</sup>          | 199 | 5       | 5 | 2  | 43 SQM       | private garden<br>475 SQM                    | 2                  | storages<br>13 SQM<br>10SQM |
| RESIDENCE<br>2A | 2 <sup>ND</sup>                   | 97  | 2       | 2 | 1  | -            | verandas<br>34 SQM                           | 2                  | storage<br>5 SQM            |
| RESIDENCE<br>2B | 2 <sup>ND</sup>                   | 92  | 2       | 2 | 1  | -            | verandas<br>50 SQM                           | 1                  | -                           |
| RESIDENCE<br>3A | 3 <sup>RD</sup>                   | 97  | 2       | 2 | 1  | -            | verandas<br>33 SQM                           | 2                  | storage<br>6 SQM            |
| RESIDENCE<br>3B | 3 <sup>RD</sup>                   | 92  | 2       | 2 | 1  | -            | verandas<br>40 SQM                           | 2                  | storage<br>4 SQM            |
| PENTHOUSE       | 4 <sup>TH</sup> & 5 <sup>TH</sup> | 156 | 3       | 3 | 1  | 15 SQM       | ROOF GARDEN<br>69 SQM<br>VERANDAS<br>209 SQM | 2                  | storage<br>7 SQM            |