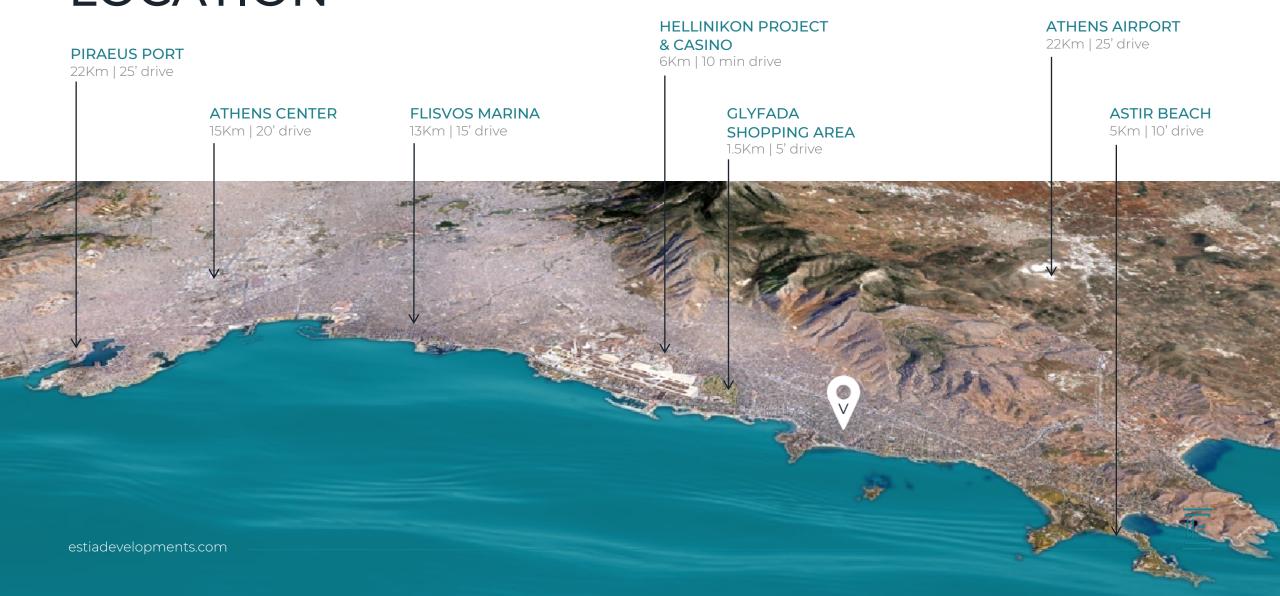

# A PRIVILEGED LOCATION

#### A PREMIUM

### LOCATION

100m Bus Stop

150m Public Park

**200m** Vouliagmenis Ave.

**250m** Pharmacy

450m Primary School

**650m** Supermarket

1Km Voula General Hospital

1.5Km Voula Central Square

1.5Km Voula Beach

**2Km** Cinema

**2Km** Local Lifestyle Area with cafés & restaurants