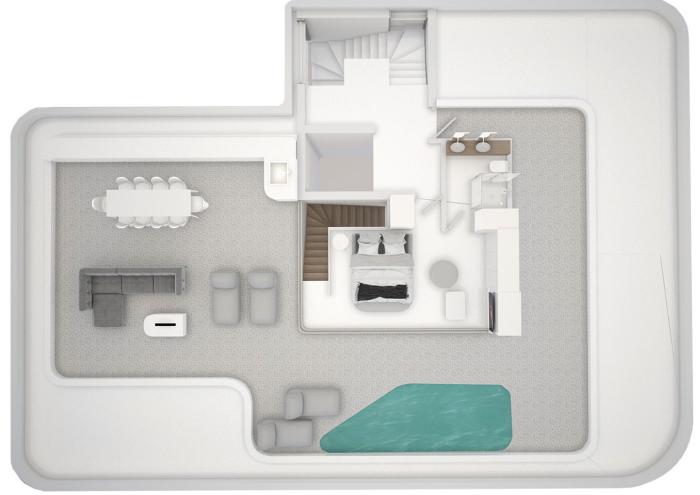

# THE VILLA FLOORPLANS

1ST FLOOR

### THE VILLA FLOORPLANS

GROUND FLOOR

# THE VILLA FLOORPLANS

BS LEVEL

THE

### RESIDENCES

| ID RESIDENCE    | FLOORS                            | SQM | <u></u> |   | wc | PRIVATE POOL | OUTDOOR /<br>VERANDAS                        | INDOOR<br>PARKINGS | EXTRAS                      |
|-----------------|-----------------------------------|-----|---------|---|----|--------------|----------------------------------------------|--------------------|-----------------------------|
| THE VILLA       | BS, GF & 1 <sup>ST</sup>          | 199 | 5       | 5 | 2  | 43 SQM       | private garden<br>475 SQM                    | 2                  | storages<br>13 SQM<br>10SQM |
| RESIDENCE<br>2A | 2 <sup>ND</sup>                   | 97  | 2       | 2 | 1  | -            | verandas<br>34 SQM                           | 2                  | storage<br>5 SQM            |
| RESIDENCE<br>2B | 2 <sup>ND</sup>                   | 92  | 2       | 2 | 1  | -            | verandas<br>50 SQM                           | 1                  | -                           |
| RESIDENCE<br>3A | 3 <sup>RD</sup>                   | 97  | 2       | 2 | 1  | -            | verandas<br>33 SQM                           | 2                  | storage<br>6 SQM            |
| RESIDENCE<br>3B | 3 <sup>RD</sup>                   | 92  | 2       | 2 | 1  | -            | verandas<br>40 SQM                           | 2                  | storage<br>4 SQM            |
| PENTHOUSE       | 4 <sup>TH</sup> & 5 <sup>TH</sup> | 156 | 3       | 3 | 1  | 15 SQM       | ROOF GARDEN<br>69 SQM<br>VERANDAS<br>209 SQM | 2                  | storage<br>7 SQM            |