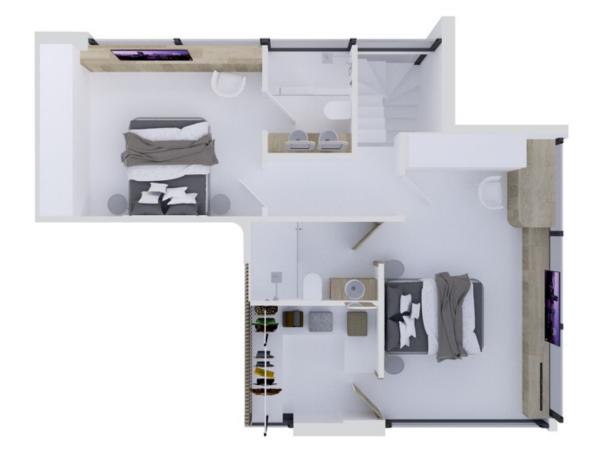

### TYPICAL APARTMENTS FLOORPLANS

2 ND - 3 RD FLOOR - A

### TYPICAL APARTMENTS FLOORPLANS

2ND - 3RD FLOOR - B