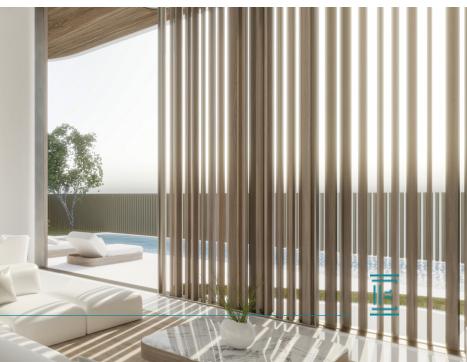

# WELCOME

Free flowing, airy and contemporary, the impressive V by ESTIA residential building is an edifice that sparks a passionate conversation with the urban setting of Voula. It is enhanced by its uninhibited, contemporary styles, and the flowy use of different but utterly complementing materials such as wood finishing and glass.

Five spacious and wide floors housing the best in contemporary design with elegant aesthetics.