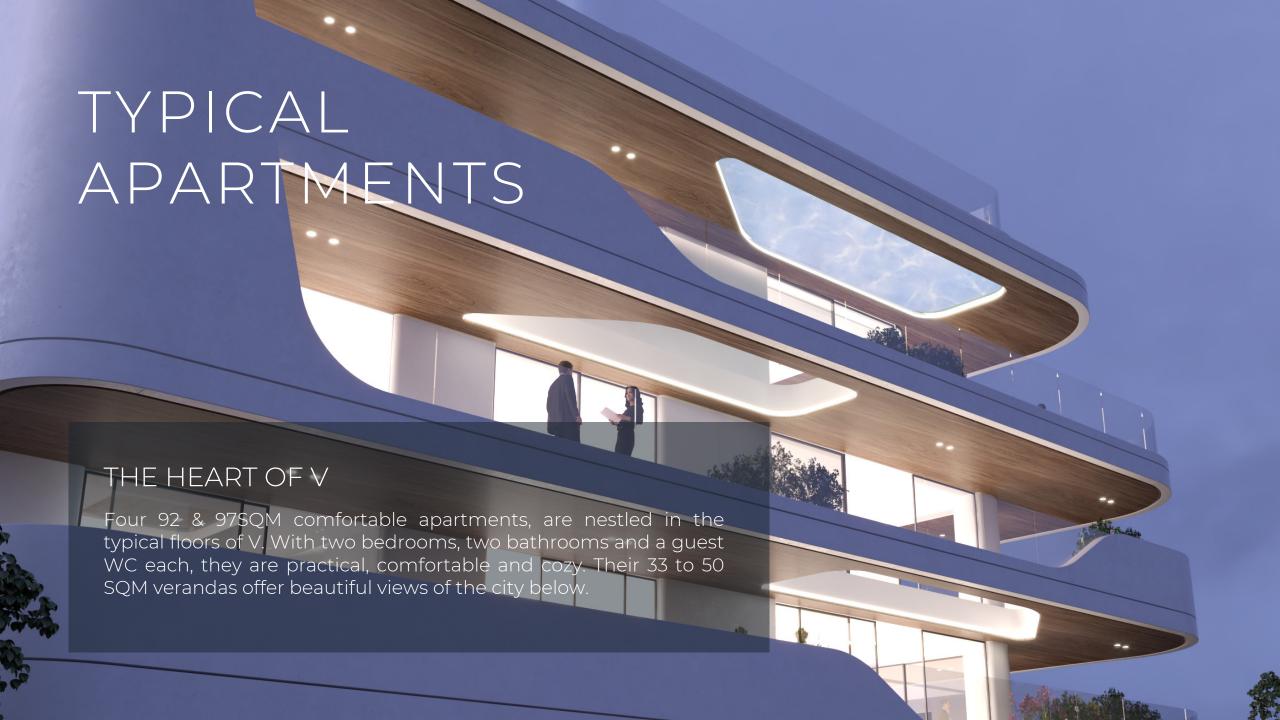

### TYPICAL APARTMENTS FLOORPLANS

2 ND - 3 RD FLOOR - A

### TYPICAL APARTMENTS FLOORPLANS

2ND - 3RD FLOOR - B

### RESIDENCES

| ID RESIDENCE    | FLOORS                            | SQM | <u></u> |   | wc | PRIVATE POOL | OUTDOOR /<br>VERANDAS                        | INDOOR<br>PARKINGS | EXTRAS                      |
|-----------------|-----------------------------------|-----|---------|---|----|--------------|----------------------------------------------|--------------------|-----------------------------|
| THE VILLA       | BS, GF & 1 <sup>ST</sup>          | 199 | 5       | 5 | 2  | 43 SQM       | private garden<br>475 SQM                    | 2                  | storages<br>13 SQM<br>10SQM |
| RESIDENCE<br>2A | 2 <sup>ND</sup>                   | 97  | 2       | 2 | 1  | -            | verandas<br>34 SQM                           | 2                  | storage<br>5 SQM            |
| RESIDENCE<br>2B | 2 <sup>ND</sup>                   | 92  | 2       | 2 | 1  | -            | verandas<br>50 SQM                           | 1                  | -                           |
| RESIDENCE<br>3A | 3 <sup>RD</sup>                   | 97  | 2       | 2 | 1  | -            | verandas<br>33 SQM                           | 2                  | storage<br>6 SQM            |
| RESIDENCE<br>3B | 3 <sup>RD</sup>                   | 92  | 2       | 2 | 1  | -            | verandas<br>40 SQM                           | 2                  | storage<br>4 SQM            |
| PENTHOUSE       | 4 <sup>TH</sup> & 5 <sup>TH</sup> | 156 | 3       | 3 | 1  | 15 SQM       | ROOF GARDEN<br>69 SQM<br>VERANDAS<br>209 SQM | 2                  | storage<br>7 SQM            |