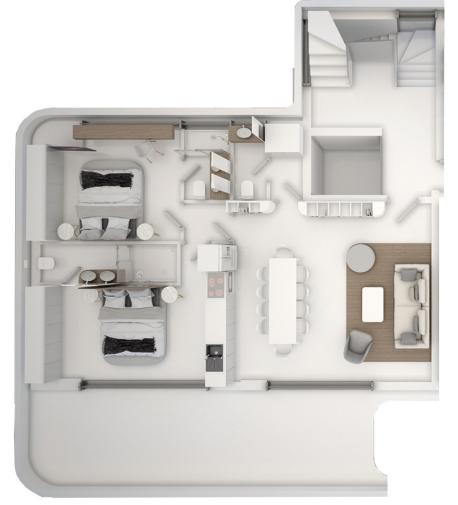

### TYPICAL APARTMENTS FLOORPLANS

2 ND - 3 RD FLOOR - A

### TYPICAL APARTMENTS FLOORPLANS

2ND - 3RD FLOOR - B