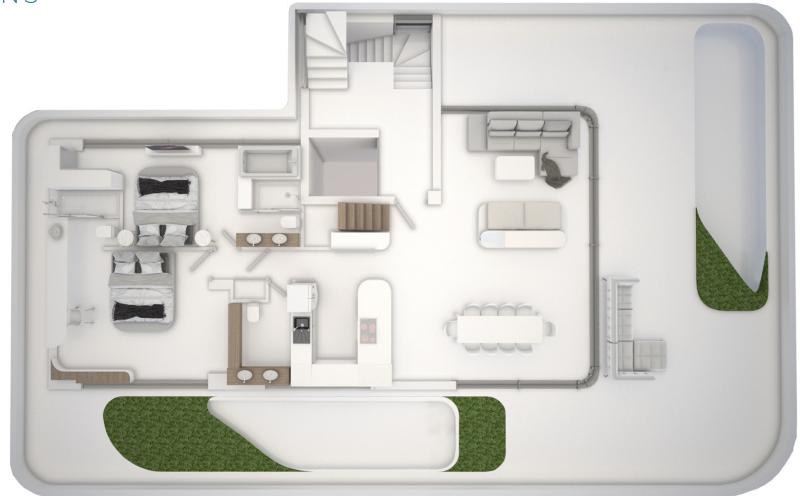

# THE VILLA FLOORPLANS

1ST FLOOR

### THE VILLA FLOORPLANS

GROUND FLOOR

# THE VILLA FLOORPLANS

BS LEVEL

THE

### RESIDENCES

| ID RESIDENCE    | FLOORS                            | SQM | <u></u> |   | wc | PRIVATE POOL | OUTDOOR /<br>VERANDAS                        | INDOOR<br>PARKINGS | EXTRAS                      |
|-----------------|-----------------------------------|-----|---------|---|----|--------------|----------------------------------------------|--------------------|-----------------------------|
| THE VILLA       | BS, GF & 1 <sup>ST</sup>          | 199 | 5       | 5 | 2  | 43 SQM       | private garden<br>475 SQM                    | 2                  | storages<br>13 SQM<br>10SQM |
| RESIDENCE<br>2A | 2 <sup>ND</sup>                   | 97  | 2       | 2 | 1  | -            | verandas<br>34 SQM                           | 2                  | storage<br>5 SQM            |
| RESIDENCE<br>2B | 2 <sup>ND</sup>                   | 92  | 2       | 2 | 1  | -            | verandas<br>50 SQM                           | 1                  | -                           |
| RESIDENCE<br>3A | 3 <sup>RD</sup>                   | 97  | 2       | 2 | 1  | -            | verandas<br>33 SQM                           | 2                  | storage<br>6 SQM            |
| RESIDENCE<br>3B | 3 <sup>RD</sup>                   | 92  | 2       | 2 | 1  | -            | verandas<br>40 SQM                           | 2                  | storage<br>4 SQM            |
| PENTHOUSE       | 4 <sup>TH</sup> & 5 <sup>TH</sup> | 156 | 3       | 3 | 1  | 15 SQM       | ROOF GARDEN<br>69 SQM<br>VERANDAS<br>209 SQM | 2                  | storage<br>7 SQM            |