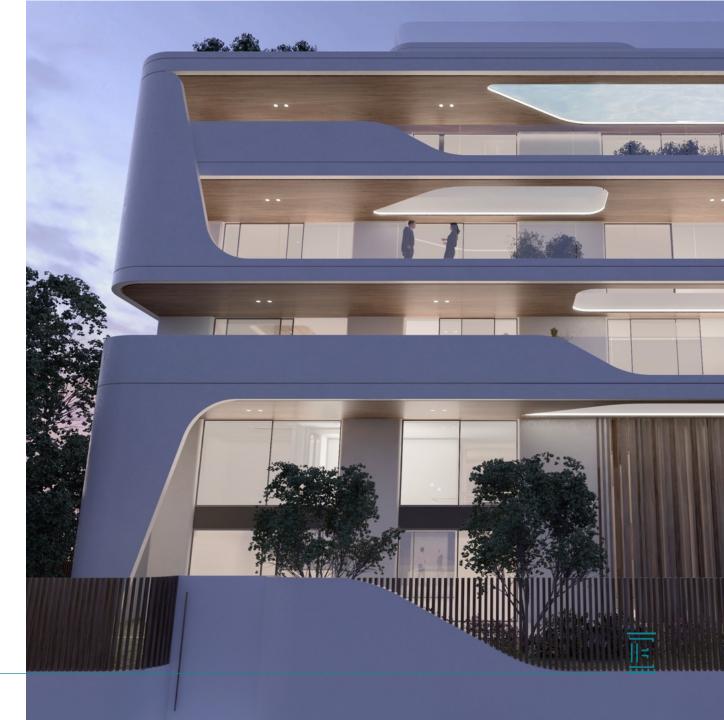

# WELCOME

Free flowing, airy and contemporary, the impressive V by ESTIA residential building is an edifice that sparks a passionate conversation with the urban setting of Voula. It is enhanced by its uninhibited, contemporary styles, and the flowy use of different but utterly complementing materials such as wood finishing and glass.

Five spacious and wide floors housing the best in contemporary design with elegant aesthetics.