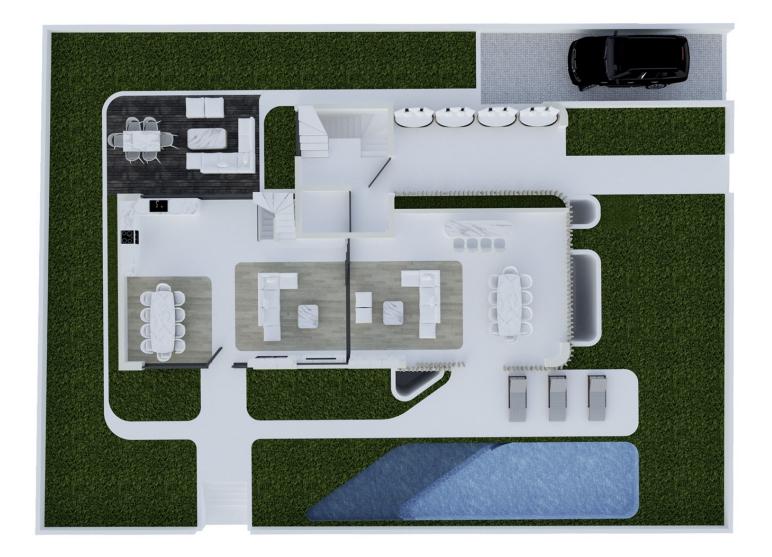

NEW DEVELOPMENT



**ESTIMATED** DELIVERY 2024



PAYMENT **FACILITIES** 

THE UNITS







6 RESIDENCES



92-199 SQM



2, 3, 5 BEDROOMS

**AMENITIES** 



PRIVATE GARDEN



PRIVATE POOLS



**ECO-FRIENDLY** FIREPLACES



UNDERGROUND PARKING LOT

**KEY FEATURES** 



**FLOOR** HEATING











BALCONIES





ELECTRIC CAR CHARGERS





# ANALYSIS































### THE PENTHOUSE FLOORPLANS

4TH FLOOR







# THE PENTHOUSE FLOORPLANS

5<sup>TH</sup> FLOOR













Crisp white surfaces reflect the high aesthetics for a breathtaking living.





### TYPICAL APARTMENTS FLOORPLANS

2 ND - 3 RD FLOOR - A







### TYPICAL APARTMENTS FLOORPLANS

2ND - 3RD FLOOR - B



























# THE VILLA FLOORPLANS

1ST FLOOR







### THE VILLA FLOORPLANS

GROUND FLOOR







# THE VILLA FLOORPLANS

BS LEVEL







THE

### RESIDENCES

| ID RESIDENCE    | FLOORS                            | SQM | <u></u> |   | wc | PRIVATE POOL | OUTDOOR /<br>VERANDAS                        | INDOOR<br>PARKINGS | EXTRAS                      |
|-----------------|-----------------------------------|-----|---------|---|----|--------------|----------------------------------------------|--------------------|-----------------------------|
| THE VILLA       | BS, GF & 1 <sup>ST</sup>          | 199 | 5       | 5 | 2  | 43 SQM       | private garden<br>475 SQM                    | 2                  | storages<br>13 SQM<br>10SQM |
| RESIDENCE<br>2A | 2 <sup>ND</sup>                   | 97  | 2       | 2 | 1  | -            | verandas<br>34 SQM                           | 2