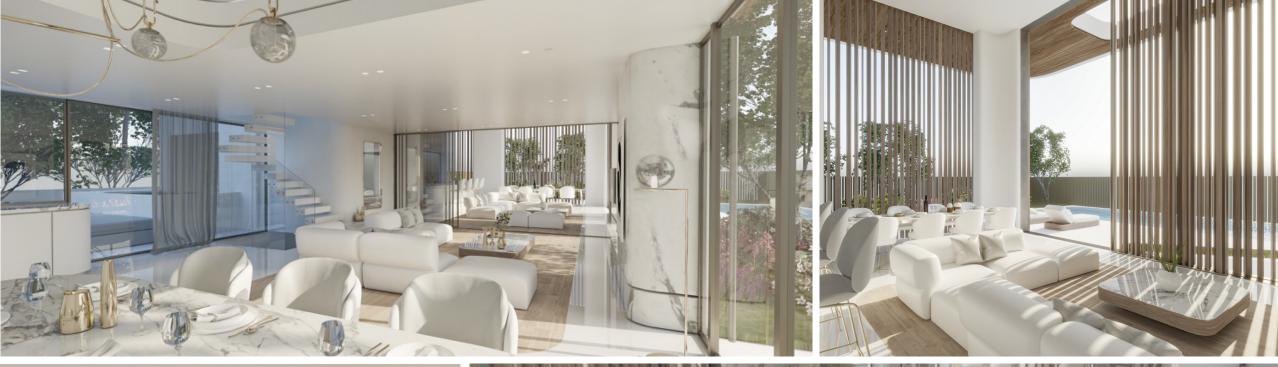

# WELCOME

Free flowing, airy and contemporary, the impressive V by ESTIA residential building is an edifice that sparks a passionate conversation with the urban setting of Voula. It is enhanced by its uninhibited, contemporary styles, and the flowy use of different but utterly complementing materials such as wood finishing and glass.

Five spacious and wide floors housing the best in contemporary design with elegant aesthetics.