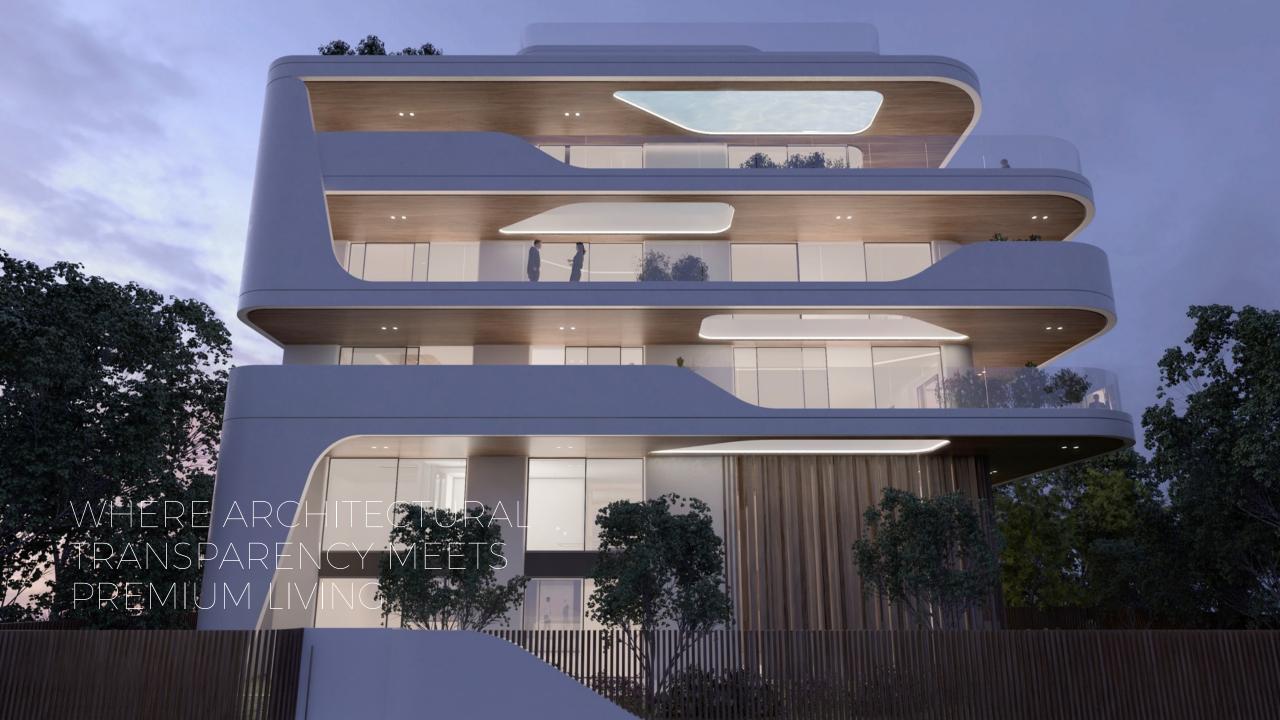

# WELCOME

Free flowing, airy and contemporary, the impressive V by ESTIA residential building is an edifice that sparks a passionate conversation with the urban setting of Voula. It is enhanced by its uninhibited, contemporary styles, and the flowy use of different but utterly complementing materials such as wood finishing and glass.

Five spacious and wide floors housing the best in contemporary design with elegant aesthetics.