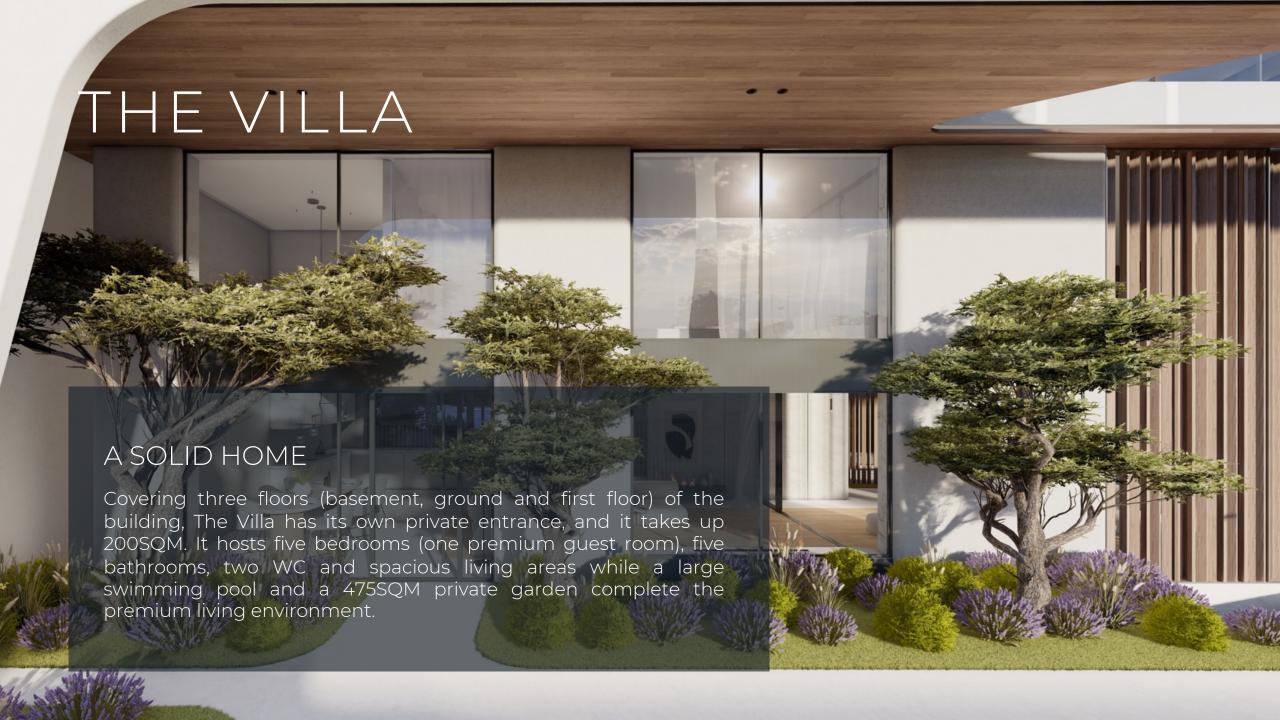

# THE VILLA FLOORPLANS

1ST FLOOR

### THE VILLA FLOORPLANS

GROUND FLOOR

# THE VILLA FLOORPLANS

BS LEVEL

THE

### RESIDENCES

| ID RESIDENCE    | FLOORS                            | SQM | <u></u> |   | wc | PRIVATE POOL | OUTDOOR /<br>VERANDAS                        | INDOOR<br>PARKINGS | EXTRAS                      |
|-----------------|-----------------------------------|-----|---------|---|----|--------------|----------------------------------------------|--------------------|-----------------------------|
| THE VILLA       | BS, GF & 1 <sup>ST</sup>          | 199 | 5       | 5 | 2  | 43 SQM       | private garden<br>475 SQM                    | 2                  | storages<br>13 SQM<br>10SQM |
| RESIDENCE<br>2A | 2 <sup>ND</sup>                   | 97  | 2       | 2 | 1  | -            | verandas<br>34 SQM                           | 2                  | storage<br>5 SQM            |
| RESIDENCE<br>2B | 2 <sup>ND</sup>                   | 92  | 2       | 2 | 1  | -            | verandas<br>50 SQM                           | 1                  | -                           |
| RESIDENCE<br>3A | 3 <sup>RD</sup>                   | 97  | 2       | 2 | 1  | -            | verandas<br>33 SQM                           | 2                  | storage<br>6 SQM            |
| RESIDENCE<br>3B | 3 <sup>RD</sup>                   | 92  | 2       | 2 | 1  | -            | verandas<br>40 SQM                           | 2                  | storage<br>4 SQM            |
| PENTHOUSE       | 4 <sup>TH</sup> & 5 <sup>TH</sup> | 156 | 3       | 3 | 1  | 15 SQM       | ROOF GARDEN<br>69 SQM<br>VERANDAS<br>209 SQM | 2                  | storage<br>7 SQM            |