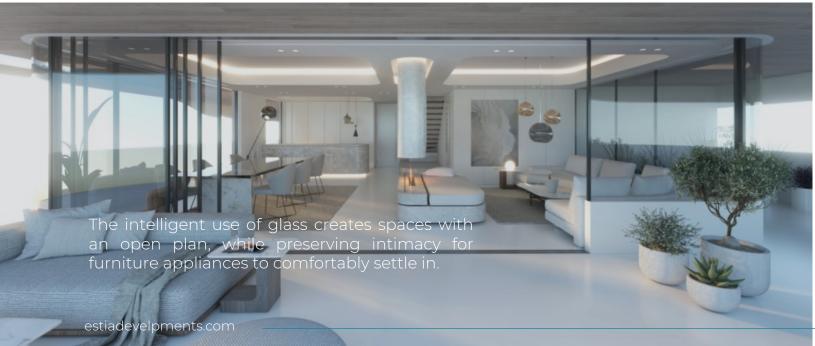

# WELCOME

Free flowing, airy and contemporary, the impressive V by ESTIA residential building is an edifice that sparks a passionate conversation with the urban setting of Voula. It is enhanced by its uninhibited, contemporary styles, and the flowy use of different but utterly complementing materials such as wood finishing and glass.