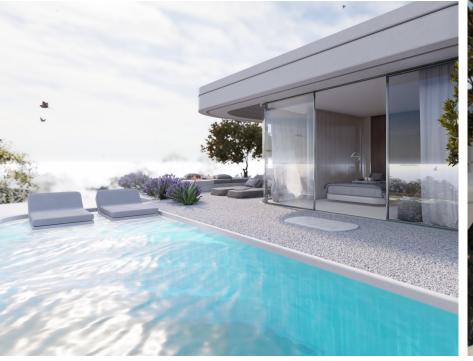

**AMENITIES** 

PRIVATE GARDEN

PRIVATE POOLS

**ECO-FRIENDLY** FIREPLACES

UNDERGROUND PARKING LOT

**KEY FEATURES** 

**FLOOR** HEATING

BALCONIES

### RESIDENCES

| ID RESIDENCE    | FLOORS                            | SQM | <u></u> |   | wc | PRIVATE POOL | OUTDOOR /<br>VERANDAS                        | INDOOR<br>PARKINGS | EXTRAS                      |
|-----------------|-----------------------------------|-----|---------|---|----|--------------|----------------------------------------------|--------------------|-----------------------------|
| THE VILLA       | BS, GF & 1 <sup>ST</sup>          | 199 | 5       | 5 | 2  | 43 SQM       | private garden<br>475 SQM                    | 2                  | storages<br>13 SQM<br>10SQM |
| RESIDENCE<br>2A | 2 <sup>ND</sup>                   | 97  | 2       | 2 | 1  | -            | verandas<br>34 SQM                           | 2                  | storage<br>5 SQM            |
| RESIDENCE<br>2B | 2 <sup>ND</sup>                   | 92  | 2       | 2 | 1  | -            | verandas<br>50 SQM                           | 1                  | -                           |
| RESIDENCE<br>3A | 3 <sup>RD</sup>                   | 97  | 2       | 2 | 1  | -            | verandas<br>33 SQM                           | 2                  | storage<br>6 SQM            |
| RESIDENCE<br>3B | 3 <sup>RD</sup>                   | 92  | 2       | 2 | 1  | -            | verandas<br>40 SQM                           | 2                  | storage<br>4 SQM            |
| PENTHOUSE       | 4 <sup>TH</sup> & 5 <sup>TH</sup> | 156 | 3       | 3 | 1  | 15 SQM       | ROOF GARDEN<br>69 SQM<br>VERANDAS<br>209 SQM | 2                  | storage<br>7 SQM            |