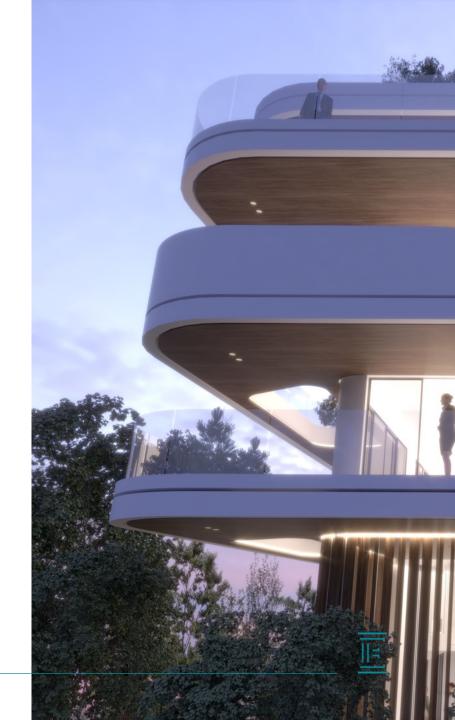

# WELCOME

Free flowing, airy and contemporary, the impressive V by ESTIA residential building is an edifice that sparks a passionate conversation with the urban setting of Voula. It is enhanced by its uninhibited, contemporary styles, and the flowy use of different but utterly complementing materials such as wood finishing and glass.

Five spacious and wide floors housing the best in contemporary design with elegant aesthetics.