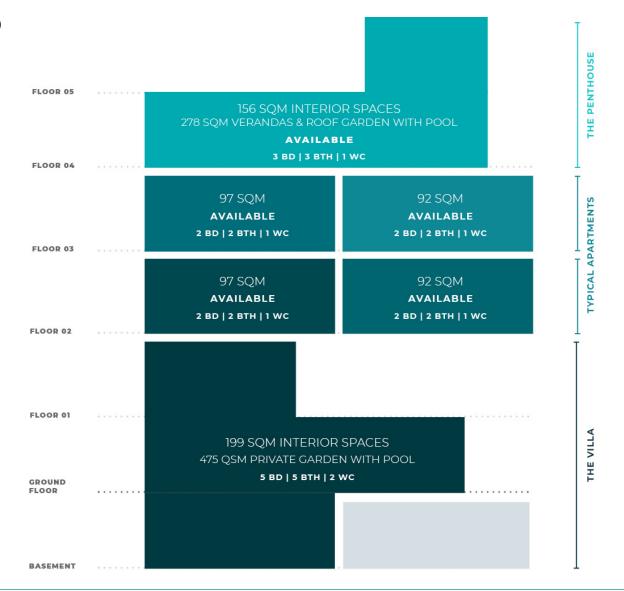

### AT A GLANCE

NEW DEVELOPMENT

**ESTIMATED** DELIVERY 2024

PAYMENT **FACILITIES** 

THE UNITS

6 RESIDENCES

92-199 SQM

2, 3, 5 BEDROOMS

### RESIDENCES

| ID RESIDENCE    | FLOORS                            | SQM | <u></u> |   | wc | PRIVATE POOL | OUTDOOR /<br>VERANDAS                        | INDOOR<br>PARKINGS | EXTRAS                      |
|-----------------|-----------------------------------|-----|---------|---|----|--------------|----------------------------------------------|--------------------|-----------------------------|
| THE VILLA       | BS, GF & 1 <sup>ST</sup>          | 199 | 5       | 5 | 2  | 43 SQM       | private garden<br>475 SQM                    | 2                  | storages<br>13 SQM<br>10SQM |
| RESIDENCE<br>2A | 2 <sup>ND</sup>                   | 97  | 2       | 2 | 1  | -            | verandas<br>34 SQM                           | 2                  | storage<br>5 SQM            |
| RESIDENCE<br>2B | 2 <sup>ND</sup>                   | 92  | 2       | 2 | 1  | -            | verandas<br>50 SQM                           | 1                  | -                           |
| RESIDENCE<br>3A | 3 <sup>RD</sup>                   | 97  | 2       | 2 | 1  | -            | verandas<br>33 SQM                           | 2                  | storage<br>6 SQM            |
| RESIDENCE<br>3B | 3 <sup>RD</sup>                   | 92  | 2       | 2 | 1  | -            | verandas<br>40 SQM                           | 2                  | storage<br>4 SQM            |
| PENTHOUSE       | 4 <sup>TH</sup> & 5 <sup>TH</sup> | 156 | 3       | 3 | 1  | 15 SQM       | ROOF GARDEN<br>69 SQM<br>VERANDAS<br>209 SQM | 2                  | storage<br>7 SQM            |